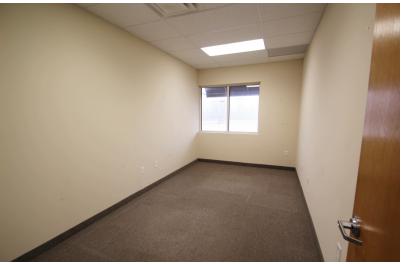

### PROPERTY OVERVIEW

Approximately 1,100 SF of office and 2,877 SF of warehouse available for lease in Medina. This location has 3 private offices, a kitchenette, 2 ADA restrooms, a 14' x 14' drive-in door, and a truck dock.