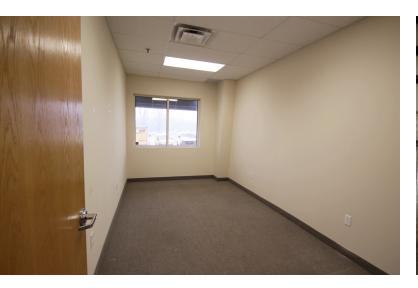

### PROPERTY OVERVIEW

Approximately 1,100 SF of office and 2,877 SF of warehouse available for lease in Medina. This location has 3 private offices, a kitchenette, 2 ADA restrooms, a 14' x 14' drive-in door, and a truck dock.