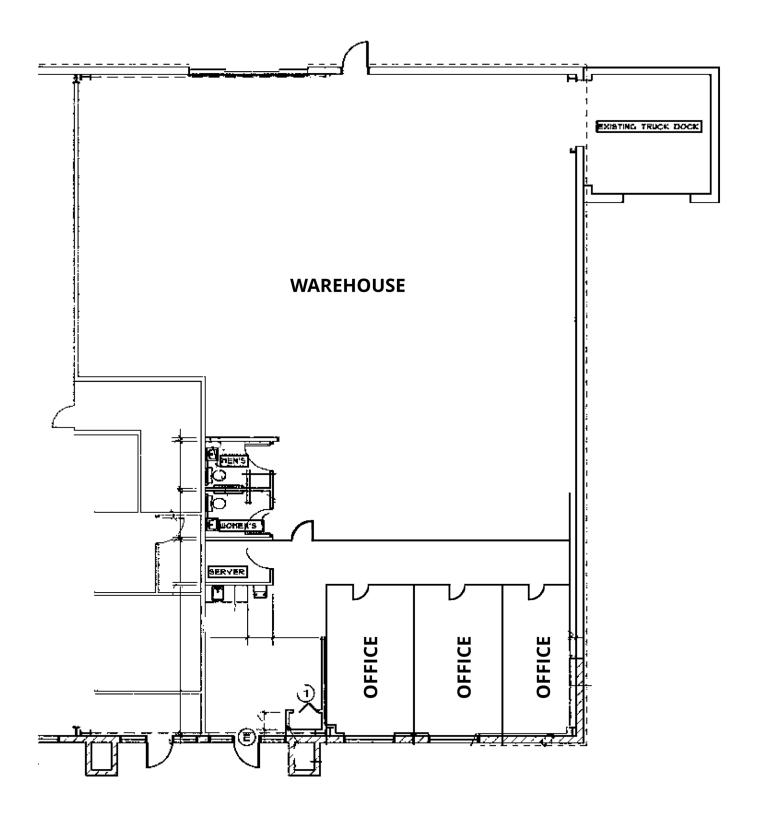

#### PROPERTY HIGHLIGHTS

 Total Available: 3,977 SF | Office 1,100 SF | Warehouse: 2,877 SF

· CAM Fee: \$2/SF

- End Cap Unit has 3 Private Offices, Kitchenette, Grade Level 14' x 14' Drive-in Door, and Truck Dock
- Ceiling Height: 9'6" in the Office and 20' in the Warehouse
- Sprinkler System

### PROPERTY OVERVIEW

Approximately 1,100 SF of office and 2,877 SF of warehouse available for lease in Medina. This location has 3 private offices, a kitchenette, 2 ADA restrooms, a 14' x 14' drive-in door, and a truck dock.