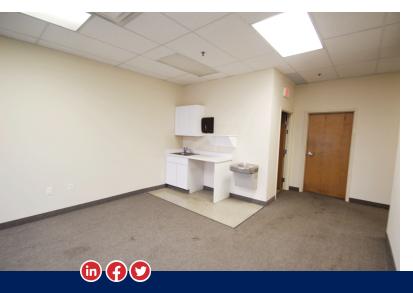

### PROPERTY OVERVIEW

Approximately 1,100 SF of office and 2,877 SF of warehouse available for lease in Medina. This location has 3 private offices, a kitchenette, 2 ADA restrooms, a 14' x 14' drive-in door, and a truck dock.