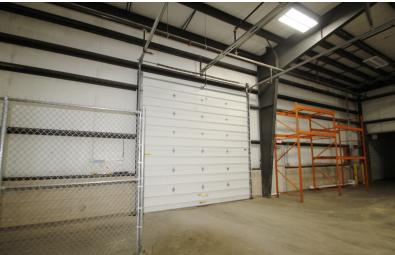

#### PROPERTY HIGHLIGHTS

 Total Available: 3,977 SF | Office 1,100 SF | Warehouse: 2,877 SF

· CAM Fee: \$2/SF

- End Cap Unit has 3 Private Offices, Kitchenette, Grade Level 14' x 14' Drive-in Door, and Truck Dock
- Ceiling Height: 9'6" in the Office and 20' in the Warehouse
- Sprinkler System

### PROPERTY OVERVIEW

Approximately 1,100 SF of office and 2,877 SF of warehouse available for lease in Medina. This location has 3 private offices, a kitchenette, 2 ADA restrooms, a 14' x 14' drive-in door, and a truck dock.