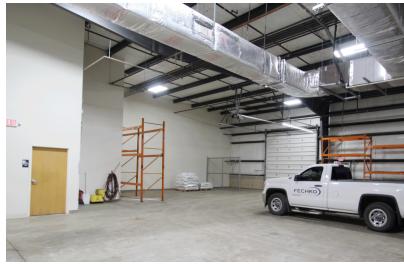

#### PROPERTY HIGHLIGHTS

 Total Available: 3,977 SF | Office 1,100 SF | Warehouse: 2,877 SF

· CAM Fee: \$2/SF

- End Cap Unit has 3 Private Offices, Kitchenette, Grade Level 14' x 14' Drive-in Door, and Truck Dock
- Ceiling Height: 9'6" in the Office and 20' in the Warehouse
- Sprinkler System

### PROPERTY OVERVIEW

Approximately 1,100 SF of office and 2,877 SF of warehouse available for lease in Medina. This location has 3 private offices, a kitchenette, 2 ADA restrooms, a 14' x 14' drive-in door, and a truck dock.