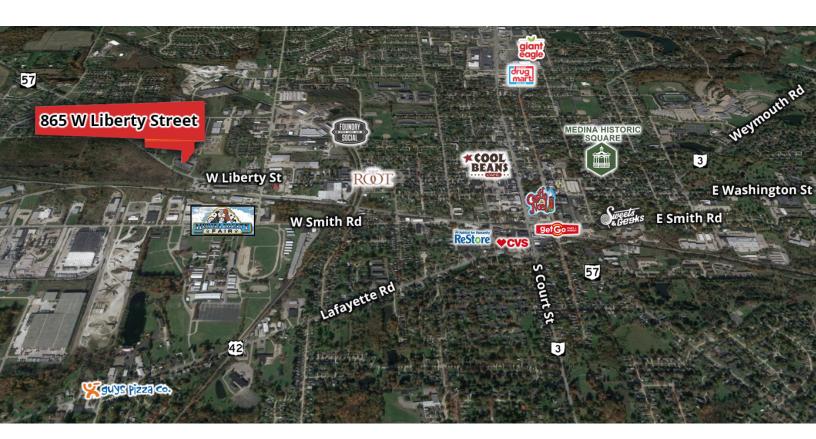

#### **LOCATION OVERVIEW**

Located 1 mile west of the Medina Square on SR-18. Approximate 5 miles to I-71

| DEMOGRAPHICS      | 1 MILE   | 3 MILES  | 5 MILES  |
|-------------------|----------|----------|----------|
| Total Households  | 2,181    | 13,883   | 21,725   |
| Total Population  | 4,815    | 33,525   | 52,892   |
| Average HH Income | \$63,278 | \$87,115 | \$97,148 |