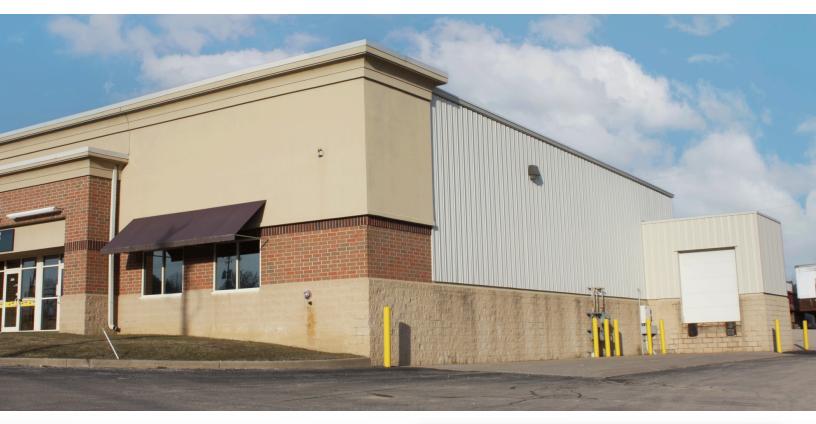

#### PROPERTY HIGHLIGHTS

 Total Available: 3,977 SF | Office 1,100 SF | Warehouse: 2,877 SF

· CAM Fee: \$2/SF

- End Cap Unit has 3 Private Offices, Kitchenette, Grade Level 14' x 14' Drive-in Door, and Truck Dock
- Ceiling Height: 9'6" in the Office and 20' in the Warehouse
- Sprinkler System

### PROPERTY OVERVIEW

Approximately 1,100 SF of office and 2,877 SF of warehouse available for lease in Medina. This location has 3 private offices, a kitchenette, 2 ADA restrooms, a 14' x 14' drive-in door, and a truck dock.