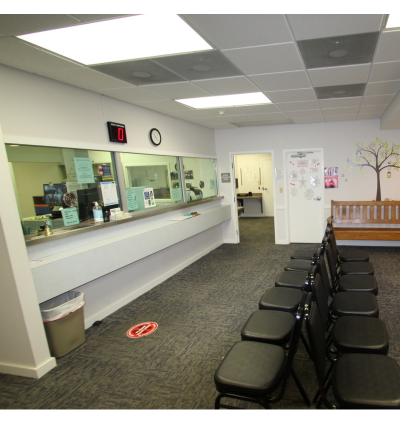

#### **SUITE 28 - HIGHLIGHTS**

- Available: 5,750 SF
- \$4,950/MO plus gas & electric (separately metered)
- First Floor Space
- Waiting Room
- Reception Area
- 6 Private Offices
- Kitchenette
- 3 Private Restrooms
- Elevator Access in the Space (New Elevators as of 2022)
- Updated Carpet throughout