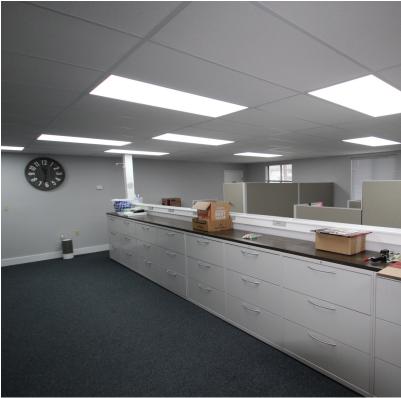

#### **SUITE 28 - HIGHLIGHTS**

- Available: 5,750 SF
- \$4,950/MO plus gas & electric (separately metered)
- First Floor Space
- Waiting Room
- Reception Area
- 6 Private Offices
- Kitchenette
- 3 Private Restrooms
- Elevator Access in the Space (New Elevators as of 2022)
- Updated Carpet throughout