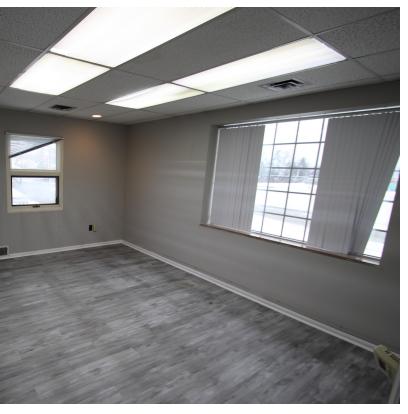

### **SUITE 7 - HIGHLIGHTS**

- Available: 480 SF
- \$700/MO plus gas & electric (separately metered)
- First Floor Space
- Large Private Office
- Large Private Restroom
- New Flooring
- New LED lighting throughout

### **SUITE 16 - HIGHLIGHTS**

- Available: 500 SF
- \$800/MO including utilities
- First Floor Space
- Waiting Room
- Reception Area
- Private Office (with existing plumbing)
- Private Restroom with Shower
- Stackable Washer/Dryer Hook-up and Storage