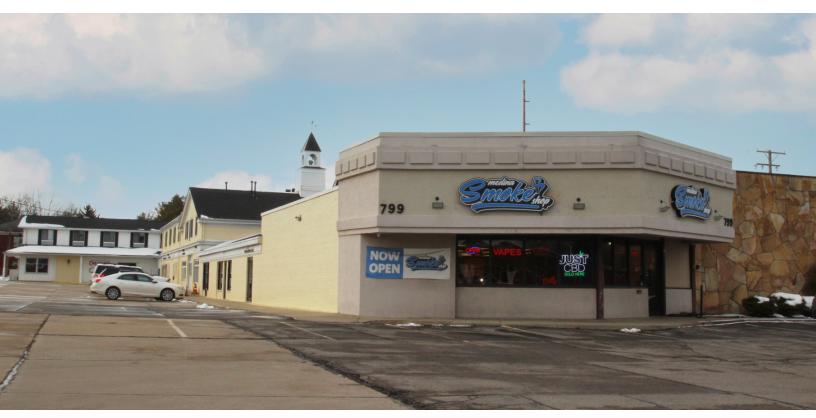

FOR LEASE 799 N COURT STREET MEDINA, OH 44256

**LEASE RATE: \$700 - \$4,950/MO** 

#### PROPERTY OVERVIEW

Office/Retail spaces for lease from 480 - 5750 square feet. Spaces are first and second floor and will fit a variety of needs from professional office to retail store. Landlord maintains all electrical, mechanical systems and many spaces have been recently updated with new flooring, paint and LED lighting.

#### **LOCATION OVERVIEW**

Located in the heart of Medina's commercial corridor, just north of the historic square. Located across from Walgreens and Jiffy Lube, adjacent to Rad Air.

| DEMOGRAPHICS      | 1 MILE   | 3 MILES  | 5 MILES  |
|-------------------|----------|----------|----------|
| Total Households  | 3,967    | 14,584   | 22,107   |
| Total Population  | 8,546    | 35,060   | 53,907   |
| Average HH Income | \$67,954 | \$91,186 | \$98,774 |