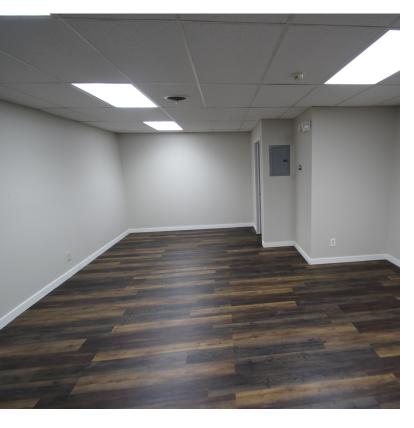

### **SUITE 7 - HIGHLIGHTS**

- Available: 480 SF
- \$700/MO plus gas & electric (separately metered)
- First Floor Space
- Large Private Office
- Large Private Restroom
- New Flooring
- New LED lighting throughout