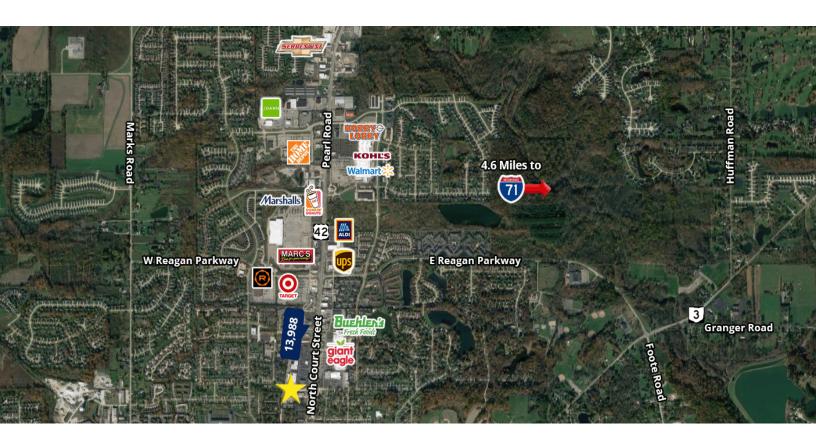

### PROPERTY HIGHLIGHTS:

- Available: 480 SF 5,750 SF
- Many spaces have been recently updated with new flooring, paint, and LED lighting
- New roof updated in 2022, New elevators put into the Community Action space in fall of 2022
- Frontage: ±121' on North Court Street and ±429' on Highland Drive
- Parking: ±80 spaces
- Traffic Count: ±13,988
- Zoning: C-2 Central Business
- Highway Access: 4.6 miles to I-71/SR-18 Interchange

#### **LOCATION OVERVIEW**

Located in the heart of Medina's commercial corridor, just north of the historic square. Located across from Walgreens and Jiffy Lube, adjacent to Rad Air.

| DEMOGRAPHICS      | 1 MILE   | 3 MILES  | 5 MILES  |
|-------------------|----------|----------|----------|
| Total Households  | 3,967    | 14,584   | 22,107   |
| Total Population  | 8,546    | 35,060   | 53,907   |
| Average HH Income | \$67,954 | \$91,186 | \$98,774 |