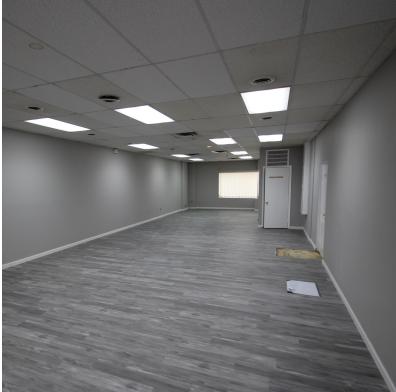

### **SUITES 5 & 8 HIGHLIGHTS**

- Available: 1,100 SF
- \$1,300/MO plus gas & electric (separately metered)
- First Floor Space
- · Access on Both Sides of Building
- Great Open Space
- Private Restroom
- New Flooring
- New LED lighting throughout