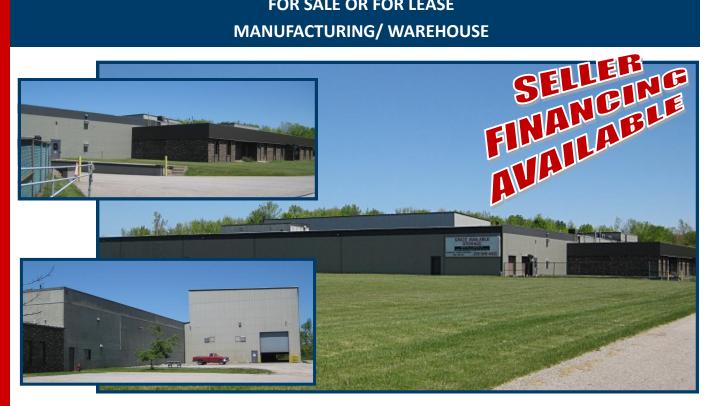

# 950 LAKE ROAD · MEDINA OH MEDINA INDUSTRIAL PARK FOR SALE OR FOR LEASE MANUFACTURING/ WAREHOUSE

# 950 LAKE ROAD · MEDINA OH MEDINA INDUSTRIAL PARK FOR SALE OR FOR LEASE MANUFACTURING/ WAREHOUSE

- Large parcel with room for expansion
- 20 & 40 ton cranes in high bay sold separately
- 2 docks and 3 grade level doors
- Lots of power
- Located in Medina Industrial Park
- CRA tax abatement available for permanent improvements
- Sprinkler system
- Rail service possible if spur added from city-owned rail line
- 2014 Taxes: \$48,728
- Annual Assessment: \$148.33/YR
- SELLER FINANCING AVAILABLE