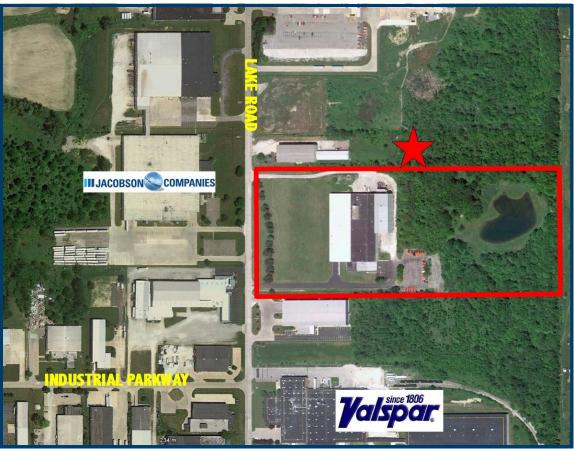

# 950 LAKE ROAD · MEDINA OH MEDINA INDUSTRIAL PARK FOR SALE OR FOR LEASE MANUFACTURING/ WAREHOUSE

- Large parcel with room for expansion
- 20 & 40 ton cranes in high bay sold separately
- 2 docks and 3 grade level doors
- Lots of power
- Located in Medina Industrial Park
- CRA tax abatement available for permanent improvements
- Sprinkler system
- Rail service possible if spur added from city-owned rail line
- 2014 Taxes: \$48,728
- Annual Assessment: \$148.33/YR
- SELLER FINANCING AVAILABLE