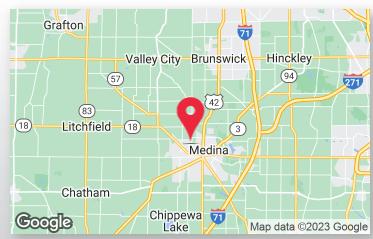

### **LOCATION OVERVIEW**

Located on the West Side of Medina in the Progress Industrial Park. 1.5 miles to SR-42, SR-57, and SR-3, and 5 miles from I-71.

| DEMOGRAPHICS      | 1 MILE   | 3 MILES  | 5 MILES  |
|-------------------|----------|----------|----------|
| Total Households  | 2,630    | 13,584   | 21,676   |
| Total Population  | 5,667    | 32,740   | 52,814   |
| Average HH Income | \$65,332 | \$87,702 | \$97,624 |