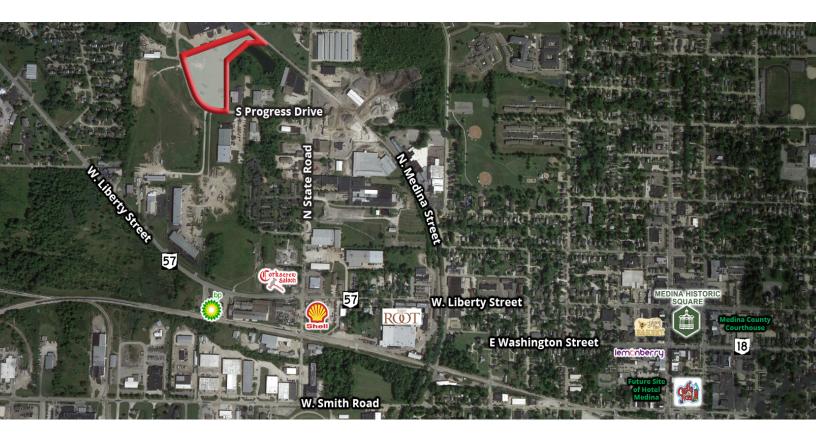

# Potential ±74,850 SF **Conceptual Site Plan** 6.94 ACRES

**FOR SALE - 6.78 ACRES PROGRESS DRIVE MEDINA, OH 44256** 

**SALE PRICE: \$295,000** 