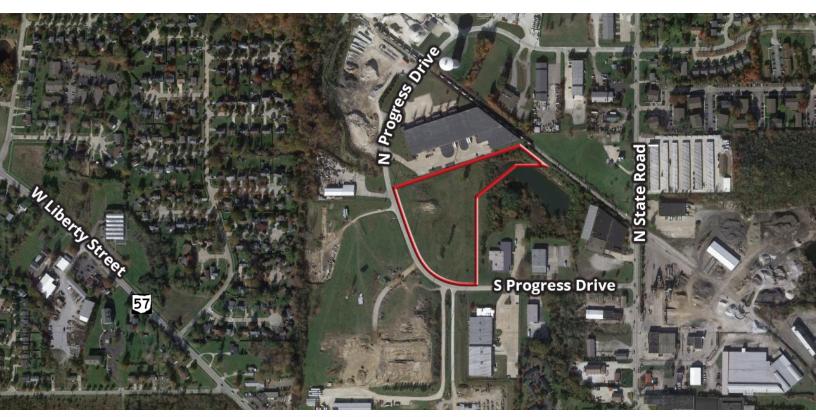

# INDUSTRIAL LAND IN MEDINA WITH DETENTION POND

FOR SALE - 6.78 ACRES PROGRESS DRIVE MEDINA, OH 44256

**SALE PRICE: \$295,000** 

# **PROPERTY HIGHLIGHTS:**

Available: 6.78 AC

• Price Per Acre: \$43,510

 2 Potential Layouts to Develop up to 78,000 SF Warehouse

Detention Pond in Place

• Frontage: 855' on Progress Drive

· Zoning: I-1

Highway Access: 5 miles to I-71/SR-18
Interchange

### PROPERTY OVERVIEW

6.78 AC of Industrial Land on with Detention Pond in Place. 2 Potential Layouts developed up to 78,000 SF of warehouse.