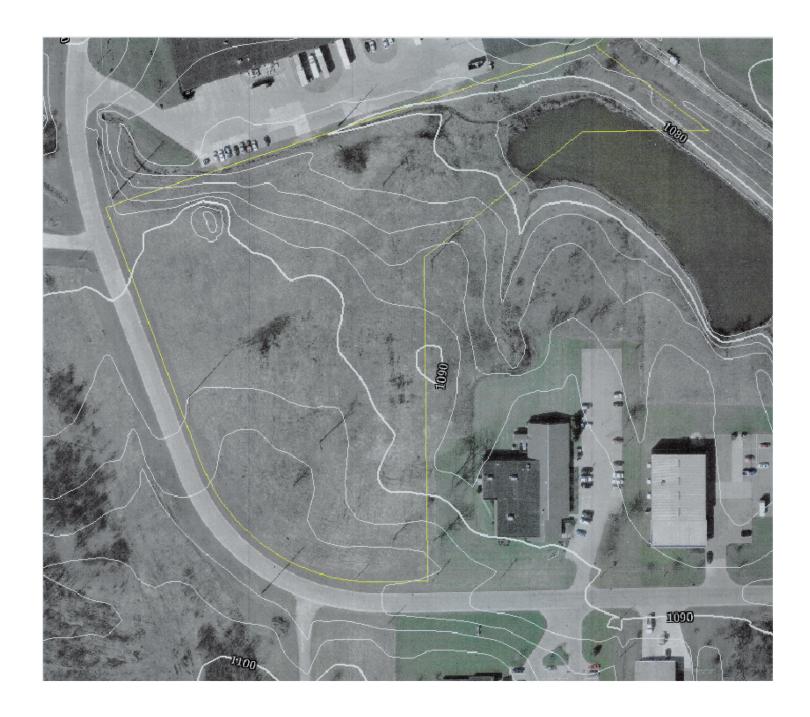

*

Located on the West Side of Medina in the Progress Industrial Park. 1.5 miles to SR-42, SR-57, and SR-3, and 5 miles from I-71.

| DEMOGRAPHICS      | 1 MILE   | 3 MILES  | 5 MILES  |
|-------------------|----------|----------|----------|
| Total Households  | 2,630    | 13,584   | 21,676   |
| Total Population  | 5,667    | 32,740   | 52,814   |
| Average HH Income | \$65,332 | \$87,702 | \$97,624 |

The information contained herein is from sources deemed reliable but no warranty or representation is made to the accuracy thereof.





FOR SALE - 6.78 ACRES PROGRESS DRIVE MEDINA, OH 44256

**SALE PRICE: \$295,000** 

# Potential ±74,850 SF **Conceptual Site Plan** 6.94 ACRES



**FOR SALE - 6.78 ACRES PROGRESS DRIVE MEDINA, OH 44256** 

**SALE PRICE: \$295,000** 

# **Topography Map**