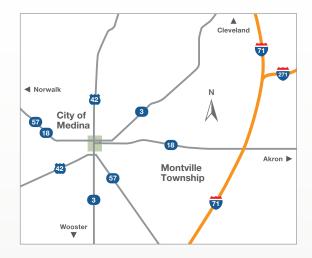

Medina is located just 33 miles south of Cleveland and 23 miles west of Akron with easy access from major highways. Our proximity to Cleveland and Akron places major league sports, world-class cultural experiences and one of America's most visited national parks within easy reach.