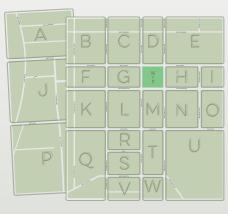

### Finding Your Way

It's easy to locate where you want to go! We've divided the main map into sections A thru T. Color-coded shapes and numbers take you to the exact spot.