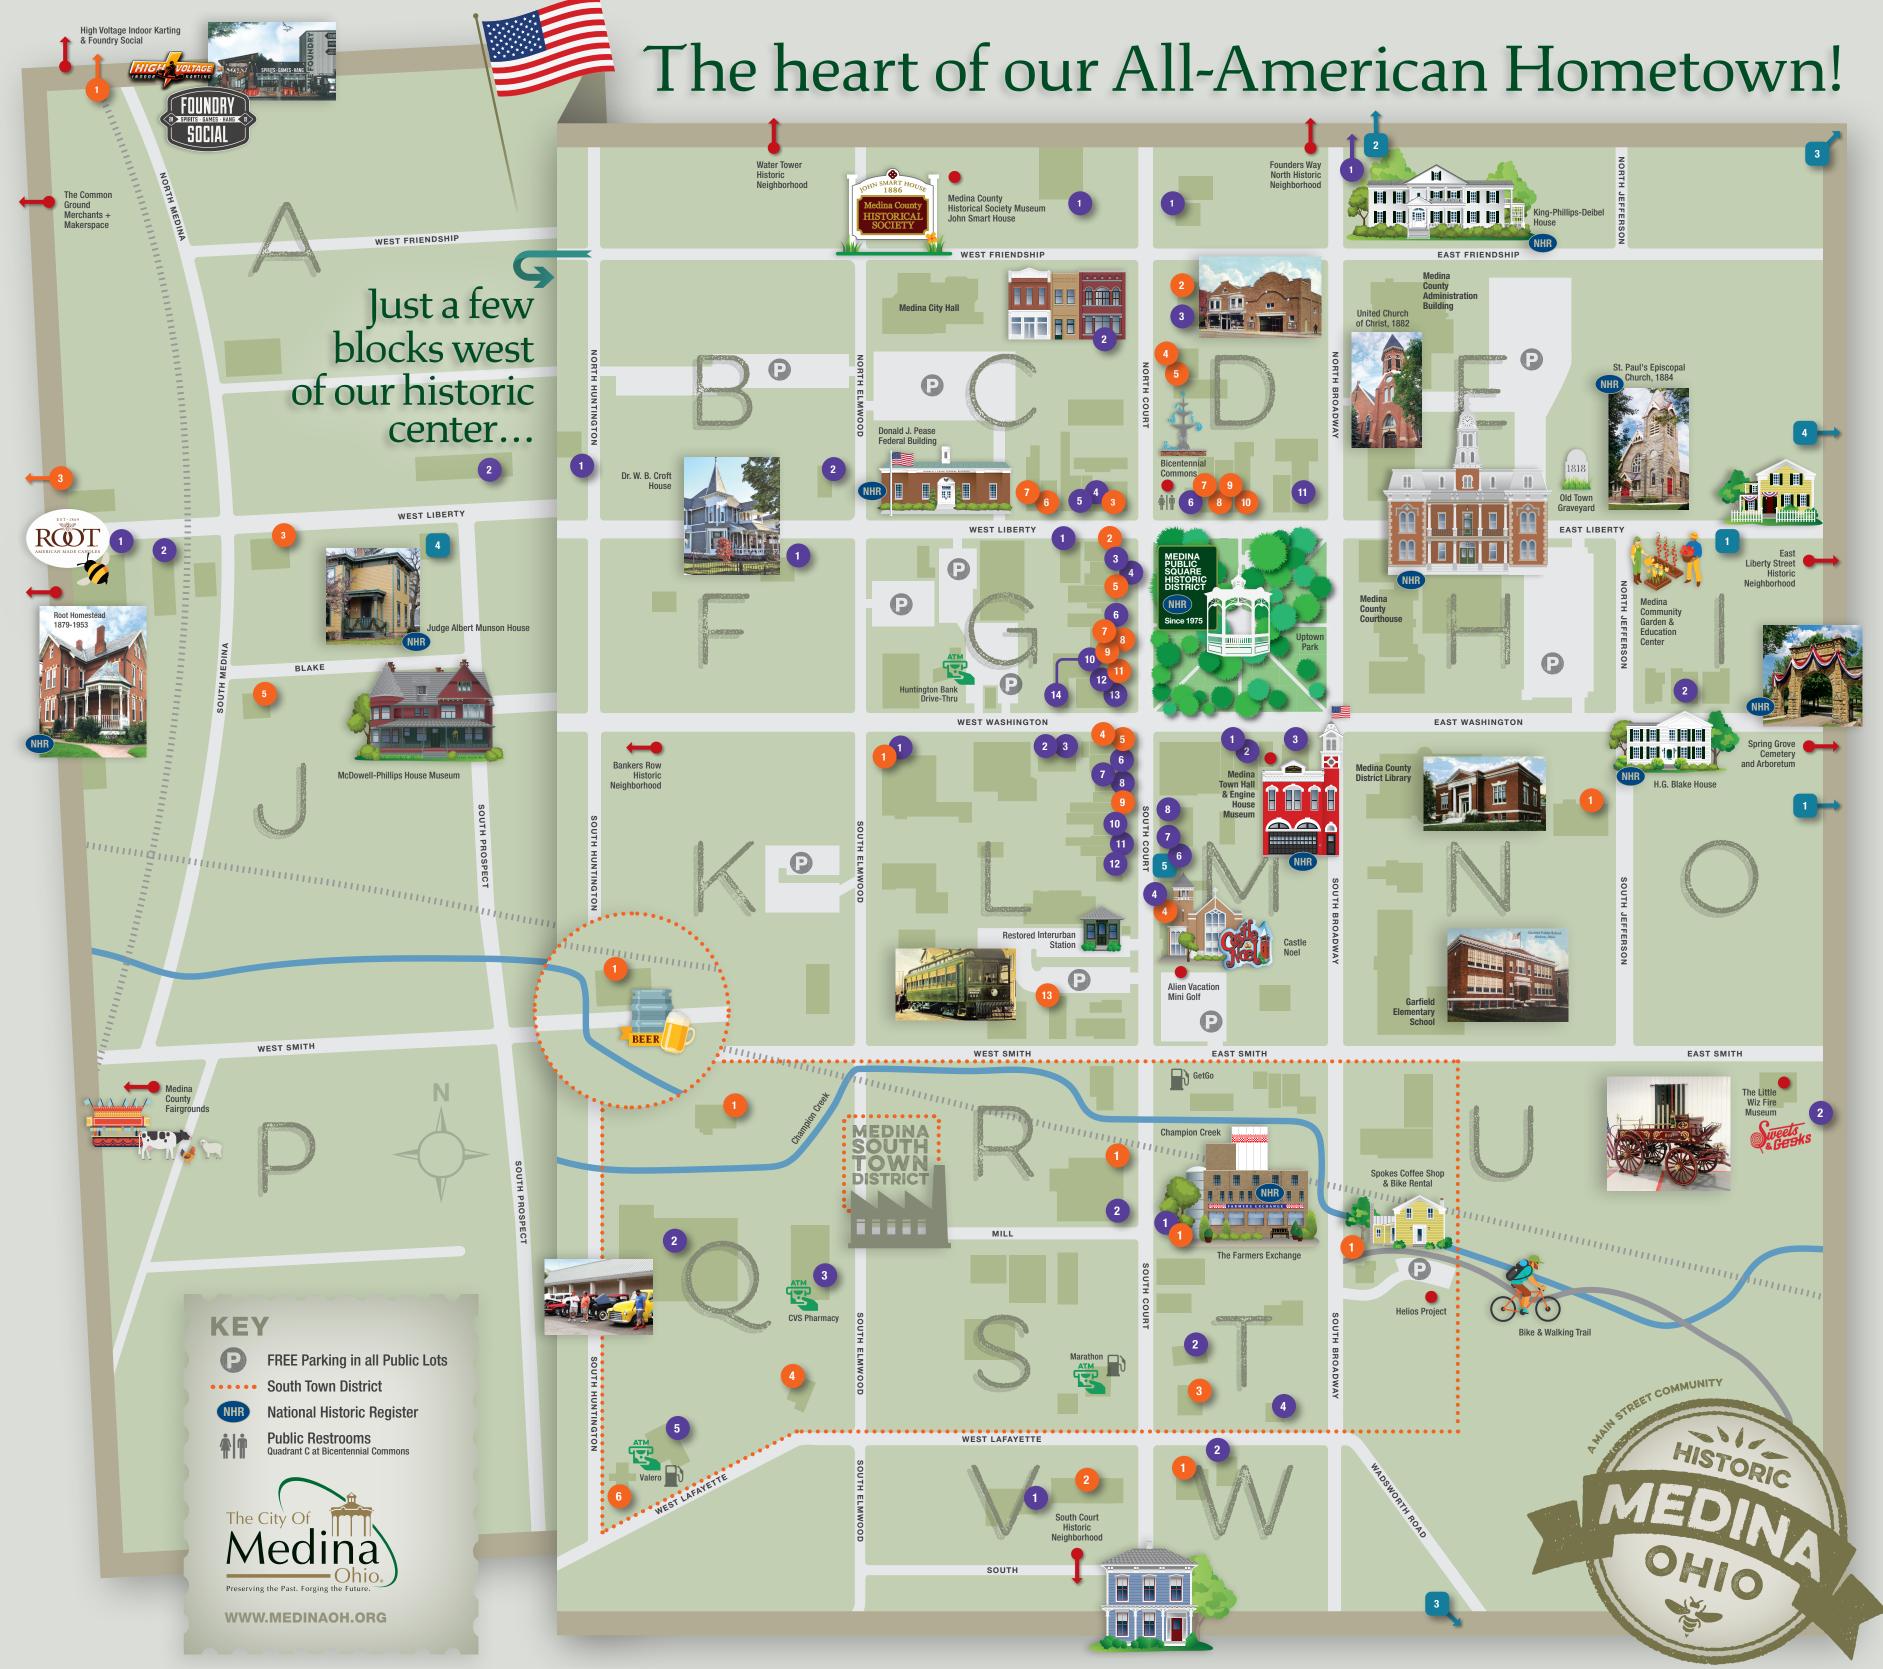

# Shopping & Retail ●

| All Fired Up!   233 South Court                          | L1          |
|----------------------------------------------------------|-------------|
| Antiquation   236 South Court                            | M           |
| Astro Computers   500 South Court                        | W           |
| Awesome Sauce Vapor   140 North Court                    | D           |
| Bella Moxie    236 West Liberty                          | F           |
| Blackbird Records & Operation Fandom   10 Public Square  | G           |
| Black Cat Book Store & Oddities   420 South Court        | T           |
| Candy Apple Boutique   109 West Washington               | <b>G1</b> 4 |
| Castle Noel Gift Shop   260 South Court                  | M           |
| Coffee Colony   113 North Huntington                     | B           |
| CVS Pharmacy   401 South Elmwood                         | Q           |
| Do It Again 201 West Liberty                             | B           |
| Eastwood Furniture   23 Public Square                    | <b>G1</b>   |
| Fabric Obsession   142 North Court                       | D           |
| Finn's Fickle Goods   113 West Liberty                   | C           |
| Firestorm Gear   218 North Court                         | D           |
| Habitat Re-Store   233 Lafayette                         | Q           |
| Havana's Choice Cigars   307 East Washington             | I           |
| Heart & Soul Gift Boutique    139 North Court            | C           |
| Inspired Designs by Elizabeth Anne 🖡 108 West Washington | L           |
| JG South Town Shoppe   119 Lafayette                     | T           |
| J.K. Gift Shop 207 South Court                           | L           |
| Keller Meats & Market    320 South Court                 | T           |
| LaPlaca Jewelers   13 Public Square                      | G           |
| Life's Treasures Hospice Thrift Shop    317 South Court  | R           |
| Lyle's Jewelry & Coin   4 Public Square                  | G           |
| Medina Depot Antiques   602 West Liberty                 | J           |
| Medina Drive-Thru Beverages   245 Lafayette              | Q           |
| Medina Gem Co. 23 Public Square                          | <b>G1</b>   |
| Medina Sports Cards   110 West Washington                | L           |
| Miss Molly's Gift Shop   140 West Washington             | Ľ           |
| Molly's Fashion Boutique   140 West Washington           | Ľ           |
| Nibble Specialty Gourmet Gifts   229 South Court         | L1(         |
| One Lucky Dog Bakery   45 Public Square                  | M           |
| Ormandy's Trains   110 West Liberty                      | G           |

| Packard Motors Store    139 North Court, Ste. A                | <b>C2</b> |
|----------------------------------------------------------------|-----------|
| Perfectly Charming   248 South Court                           | M6        |
| Polish Pottery   100 Public Square                             | D11       |
| Quick Food Mart   120 Lafayette                                | V1        |
| REVERIE   55 Public Square                                     | M3        |
| Rite Aid Pharmacy   207 North Court                            | <b>C1</b> |
| RizTech Computer Sales, Repair & More   215 South Court        | L8        |
| ROOT Candles   623 West Liberty                                | J1        |
| Second Sole   122 Public Square                                | D6        |
| Simply Charlotte   229 South Court                             | L10       |
| Something's Popping   47 Public Square                         | M2        |
| Sportsworld Custom Apparel   213 South Court                   | L7        |
| Sweets & Geeks   342 East Smith                                | U2        |
| The Bookshelf Used Books   105 West Liberty                    | C4        |
| The Busy Witch   445 West Liberty                              | A2        |
| The Gardener's Cottage   226 South Court                       | M8        |
| The Olive Tap   30 Public Square                               | G12       |
| The Exchange Market at The Farmers Exchange<br>320 South Court | T1        |
| The Raspberry & The Rose    241 South Court                    | L12       |
| The UpTown Shoppe   32 Public Square                           | G13       |
| This-N-That Antiques & Collectibles   234 North Broadway       | E1        |

PFREE Parking in all Public Lots Public Restrooms Quadrant C at Bicentennial Commons

### Finding Your Way

It's easy to locate where you want to go! We've divided the main map into sections A thru T. Color-coded shapes and numbers take you to the exact spot.

# Dining 🌒

| 17 Public Square   17 Public Square                | <b>G7</b> |
|----------------------------------------------------|-----------|
| 1904 Brews   320 South Court                       | T1        |
| A Cupcake A Day   115 West Liberty                 | <b>C6</b> |
| Big Dog Daddy's   320 South Court                  | T1        |
| Bubbleberry   102 West Washington                  | L4        |
| Chill Artisan Ice Cream   11 Public Square         | <b>G5</b> |
| Cin Dees Place   232 West Smith                    | Q1        |
| Circles on the Square Donuts   28 Public Square    | G11       |
| Cool Beans Café   103 West Liberty                 | C3        |
| Courthouse Pizzeria   2 Public Square              | <b>G2</b> |
| Cups Café   126 North Court                        | D4        |
| Dominic's Italian Restaurant   221 South Jefferson | N1        |
| East of Chicago Pizza Company   307 South Court    | <b>R1</b> |
| Emi's Taqueria   249 Lafayette                     | Q6        |
| Foundry Social / MAD Brewing Company   333 Foundry | A1        |
| Frosted Cake Shoppe   503 South Court              | V2        |
| Gionino's Pizzeria   203 Lafayette                 | Q4        |
| H2 Huth & Harris Wine Merchants   221 South Court  | L9        |
| Honey Bee Bakery   23 Public Square                | G9        |
| House of Hunan   18 Public Square                  | G8        |
| lutch Nutrition   503 South Court                  | <b>S2</b> |
| Jane's Diner   115 Public Square                   | <b>D8</b> |
| JoJo's Sports Bar   221 South Jefferson            | N1        |
| Lager Heads Brewing Co.   325 West Smith           | K1        |
| Lemonberry Frozen Yogurt   201 South Court         | L5        |
| Little Fox Café & Bakery   540 Blake               | J5        |
| Medina Brewing Company   320 South Court           | T1        |
| Miss Molly's Tea Room   140 West Washington        | L1        |
| Monarca Cantina   108 Public Square                | D10       |
| Dhio Valley Pizza   426 South Court                | Т3        |
| Polar Bear Club at Castle Noel   260 South Court   | M4        |
| P.J. Marley's   119 Public Square                  | D7        |
| Panda Kitchen   503 South Court                    | V2        |
| Papa John's Pizza   500 South Court                | W1        |
| Sérénité   538 West Liberty                        | J3        |
| Spokes Café   406 South Broadway                   | U1        |
|                                                    |           |

| ully's Irish Pub   117 West Liberty        | <b>C7</b> |
|--------------------------------------------|-----------|
| wine BBQ   117 Public Square               | D9        |
| he Corkscrew Saloon   811 West Liberty     | A3        |
| he Farmer's Table    320 South Court       | T1        |
| he Grind Coffee Bar   124 North Court      | D5        |
| hyme <sup>2</sup>   113 West Smith         | L13       |
| /recking Crew Brew Works   144 North Court | D2        |

# Accommodations

| renner House Airbnb    250 South Court              | M5        |
|-----------------------------------------------------|-----------|
| roadway House Airbnb   324 North Broadway           | E2        |
| cozy House Airbnb   705 Wadsworth Road              | U3        |
| armony House Airbnb   318 North Harmony             | E3        |
| loliday Inn Express   5185 Gateway                  | 01        |
| iberty House Airbnb   310 East Liberty              | <b>I1</b> |
| pring Grove House Airbnb   115 Spring Grove         | E4        |
| he Spitzer House Bed & Breakfast   504 West Liberty | J4        |

Attractions 
Map quadrant indicated.

| lien Vacation 3D Mini Golf   260 South Court                       | Μ |
|--------------------------------------------------------------------|---|
| licentennial Commons   125 East Liberty                            | D |
| castle Noel   260 South Court                                      | M |
| lelios Project   406 South Broadway                                | U |
| ligh Voltage Indoor Karting / Foundry Social   333 Foundry         | A |
| IcDowell-Phillips House Museum   205 South Prospect                | J |
| <b>Aedina County Historical Society Museum</b><br>06 North Elmwood | C |
| Adina Town Hall & Engine House Museum   50 Public Square           | Μ |
| pring Grove Cemetery and Arboretum   775 East Washington           | 0 |
| he Common Ground   220 North State                                 | A |
| he Little Wiz Fire Museum   326 East Smith                         | U |
| ATMs 蘫 Map quadrant indicated.                                     |   |
| VS Pharmacy ATM   410 South Elmwood                                | Q |
| luntington National Bank ATM   125 West Washington                 | G |
| Aarathon Gas ATM   429 South Court                                 | S |
| alero Gas ATM   245 Lafayette                                      | Q |
|                                                                    |   |