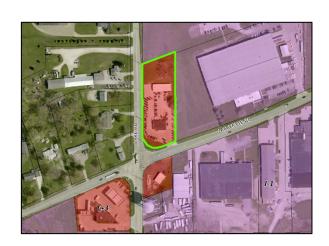

#### **Background**

The subject site is zoned C-3 (General Commercial) and consists of 1.96 acres located on the northeast corner of Lafayette Road and Lake Road. Adjacent properties are industrial (I-1) to the north and east, commercial (C-3) to the south, and residential and commercial to the west in Lafayette Twp.

Preliminary plans have been provided incorporating:

- A 4,177 sq. ft. gas station/convenience store
- A drive through with a pickup window on the west side of the building
- Passenger vehicle parking and fuel pumps on the south side of the site
- Truck parking and fuel pumps on the north side of the site
- A full access drive on Lafayette Road and two access drives on Lake Road