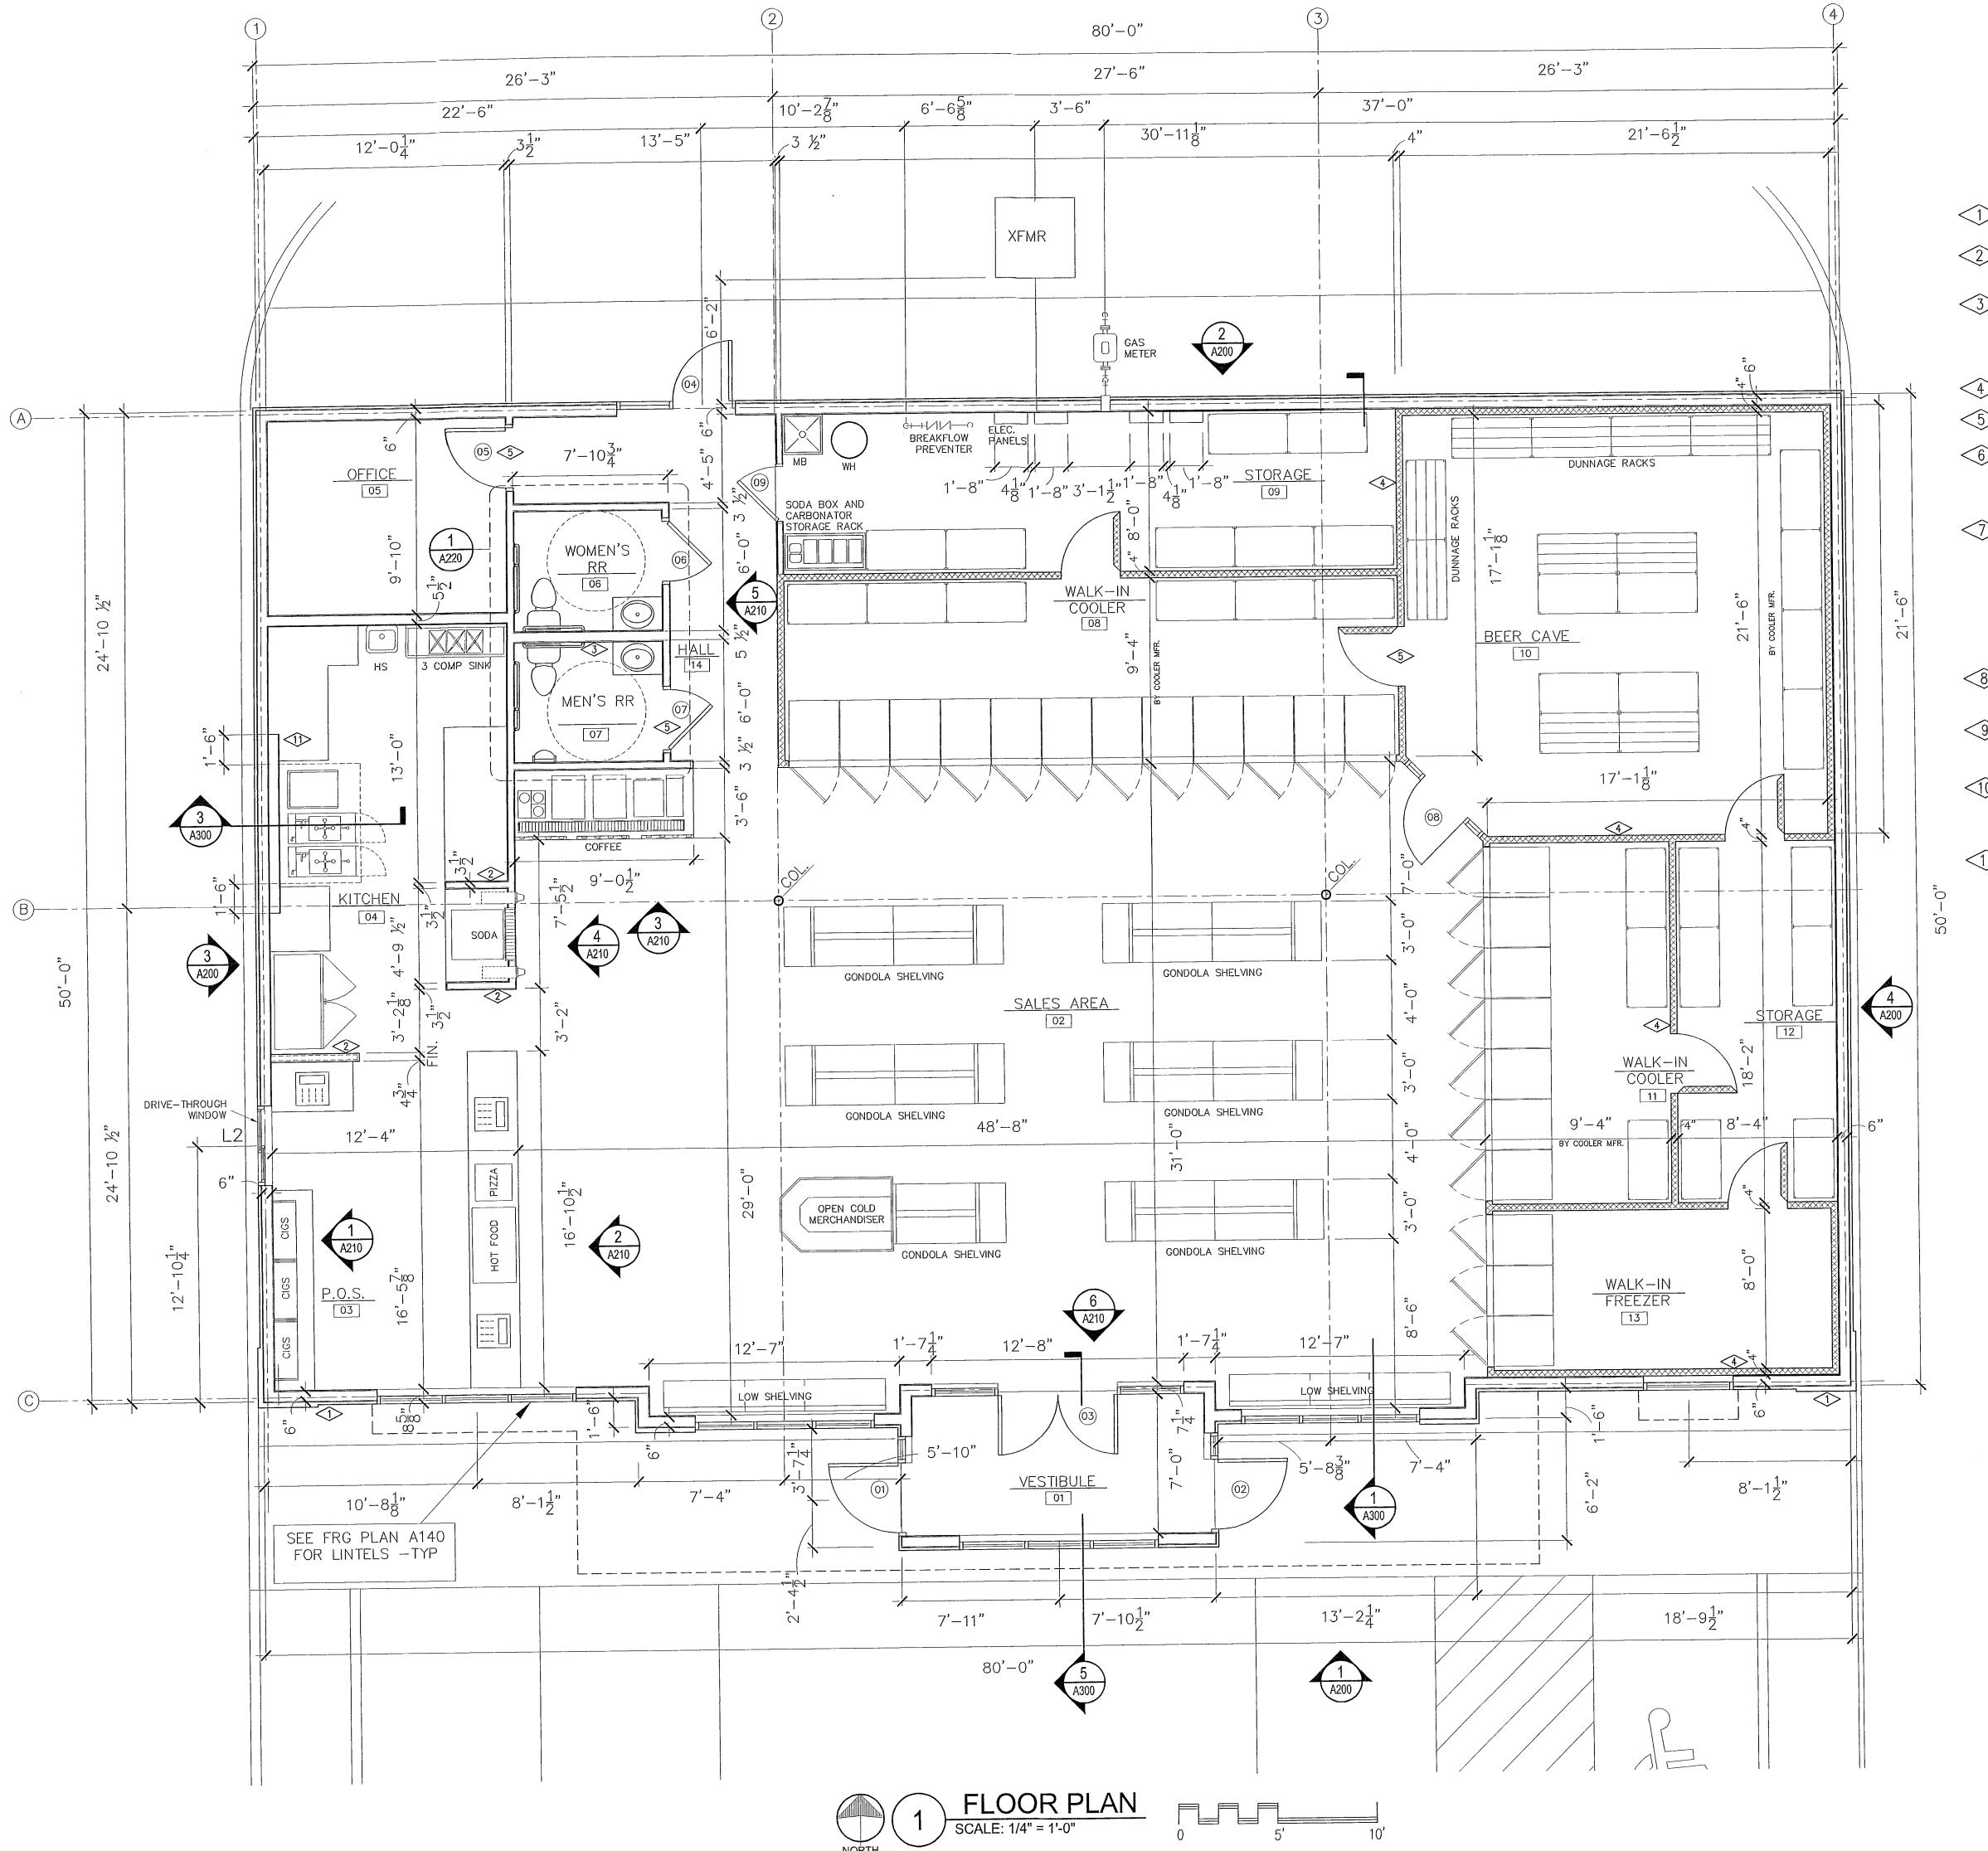

Preliminary plans have been provided incorporating:

- A 4,177 sq. ft. gas station/convenience store
- A drive through with a pickup window on the west side of the building
- Passenger vehicle parking and fuel pumps on the south side of the site
- Truck parking and fuel pumps on the north side of the site
- A full access drive on Lafayette Road and two access drives on Lake Road

# PROPOSED CONVENIENCE STORE & MOTOR VEHICLE FILLING STATION

999 LAFAYETTE RD, MEDINA OH

|        | DRAWING INDEX                                                       |  |  |
|--------|---------------------------------------------------------------------|--|--|
| •      | AS100 LOCATION MAP, CODE DATA, & SITE PLAN AS101 EXISTING SITE PLAN |  |  |
| •      | EXTERIOR RENDERING                                                  |  |  |
| •<br>• | A100 FLOOR PLAN A110 EQUIPMENT PLAN A200 EXTERIOR ELEVATIONS        |  |  |
|        |                                                                     |  |  |
|        |                                                                     |  |  |
|        |                                                                     |  |  |

# <u>PARKING RATIO</u> PARKING REQUIRED:

1 SPACE / 300 S.F. 4,177 S.F. / 300 S.F. = 14 SPACES 1 SPACE / (2) FUEL PUMPS 1/2 PUMPS  $\times$  8 = 4 SPACES TOTAL PARKING SPACES REQUIRED: = 18 SPACES

PARKING INDICATED:

AUTOMOBILES: 14 SPACES
TRACTOR TRAILERS: 5 SPACES

TOTAL INDICATED: 19 SPACES

ZONING 11/20/24

AL DESIGN INC

AKCHIECTUKAL DE HITECTUKAL DE HITECTURE. PLANNING. DESIGN. Soardman - poland road. suite 201. youngst 26 6390 studio. 374bprd@sbcglobal.net. www.arch