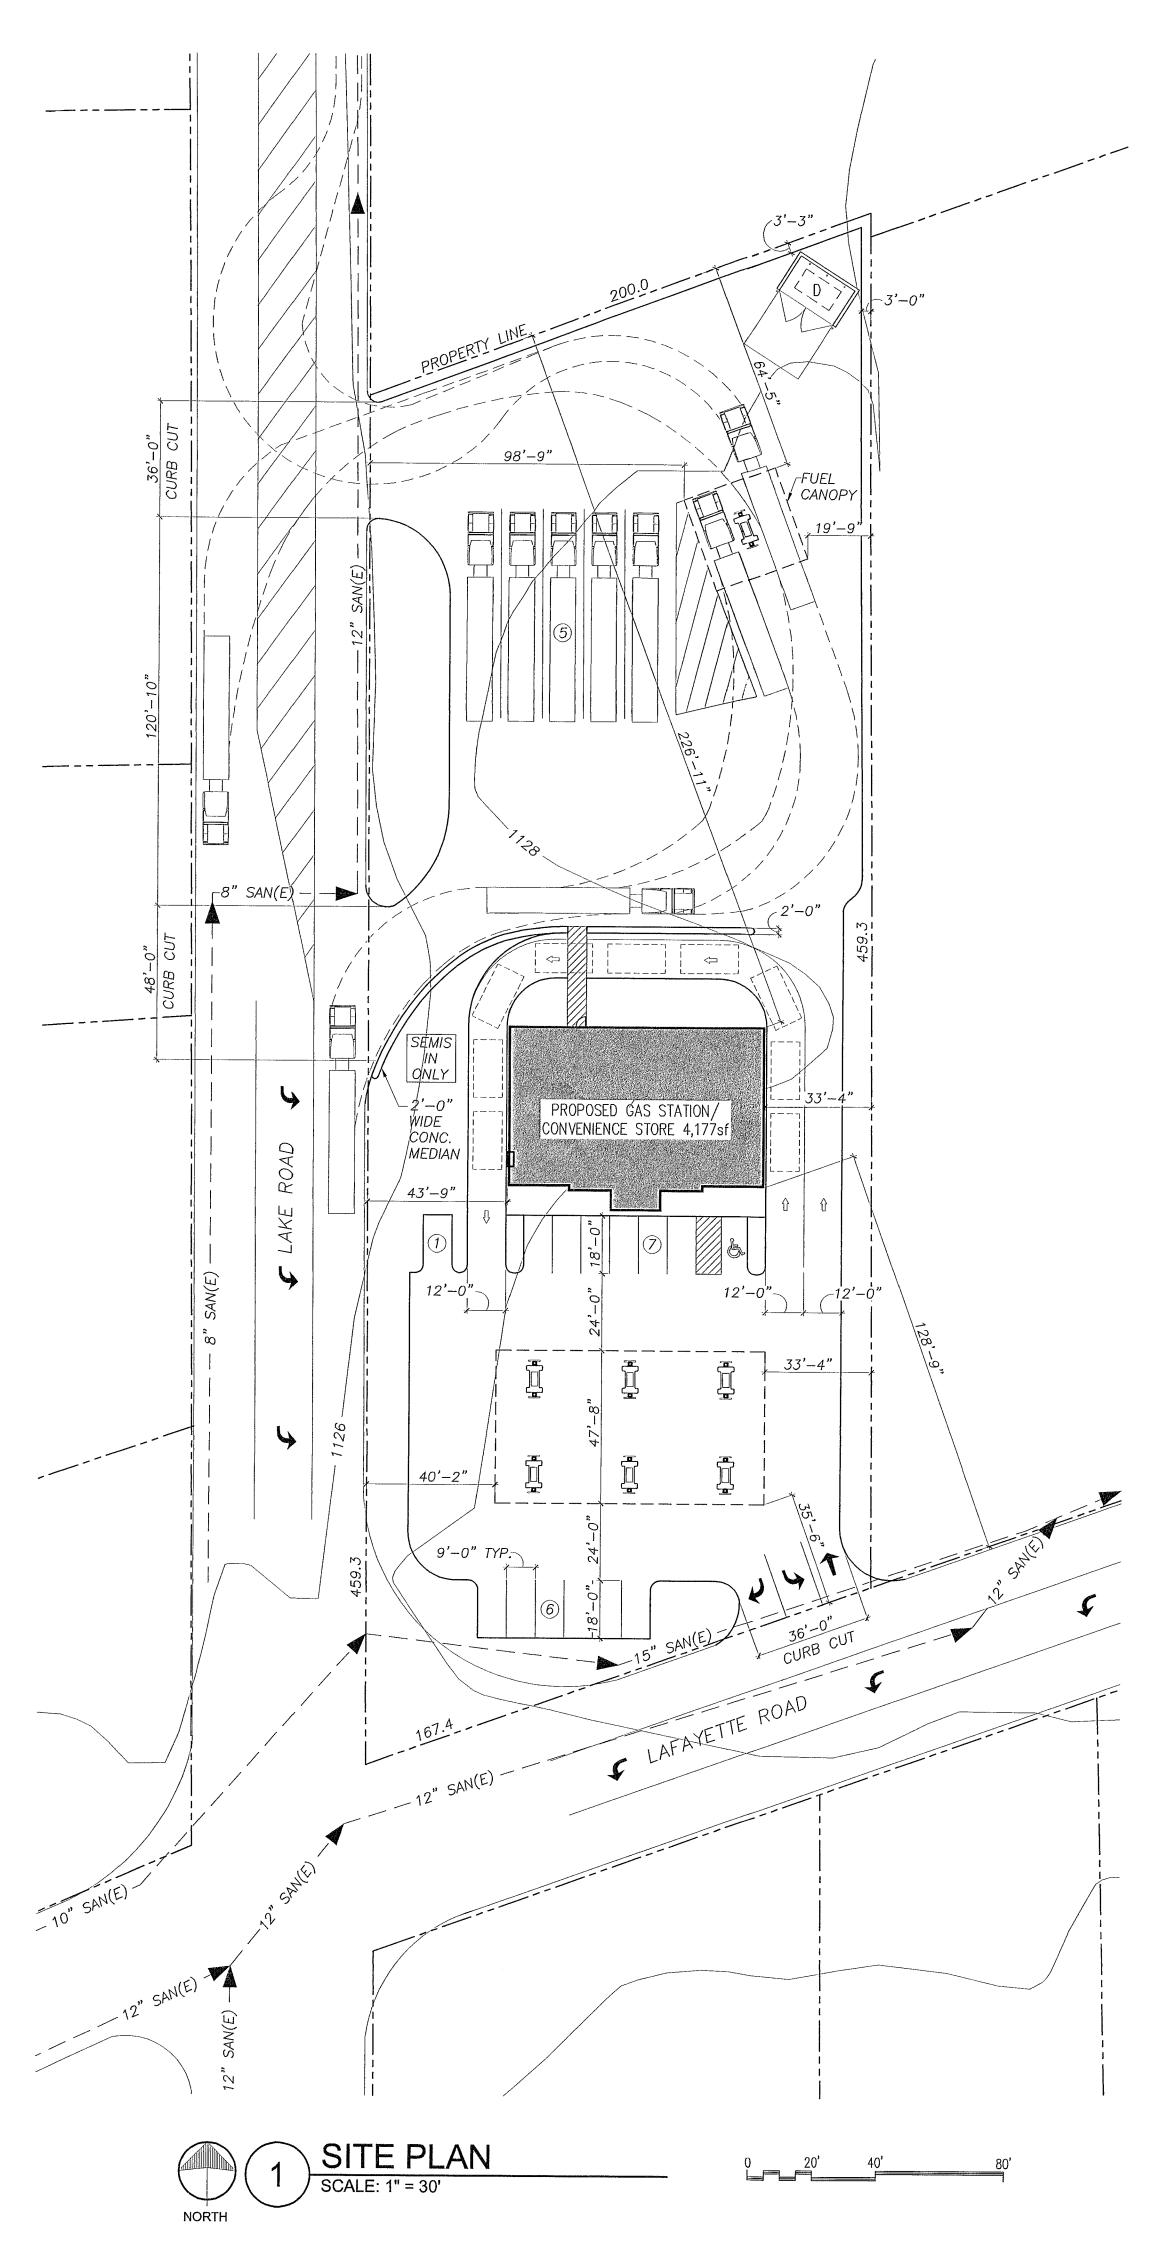

Preliminary plans have been provided incorporating:

- A 4,177 sq. ft. gas station/convenience store
- A drive through with a pickup window on the west side of the building
- Passenger vehicle parking and fuel pumps on the south side of the site
- Truck parking and fuel pumps on the north side of the site
- A full access drive on Lafayette Road and two access drives on Lake Road

# <u>PARKING RATIO</u> PARKING REQUIRED:

1 SPACE / 300 S.F. 4,177 S.F. / 300 S.F. = 14 SPACES 1 SPACE / (2) FUEL PUMPS 1/2 PUMPS  $\times$  8 = 4 SPACES TOTAL PARKING SPACES REQUIRED: = 18 SPACES

PARKING INDICATED:

AUTOMOBILES: 14 SPACES
TRACTOR TRAILERS: 5 SPACES

TOTAL INDICATED: 19 SPACES

ZONING 11/20/24

AL DESIGN INC

AKCHIECTUKAL DE HITECTUKAL DE HITECTURE. PLANNING. DESIGN. Soardman - poland road. suite 201. youngst 26 6390 studio. 374bprd@sbcglobal.net. www.arch