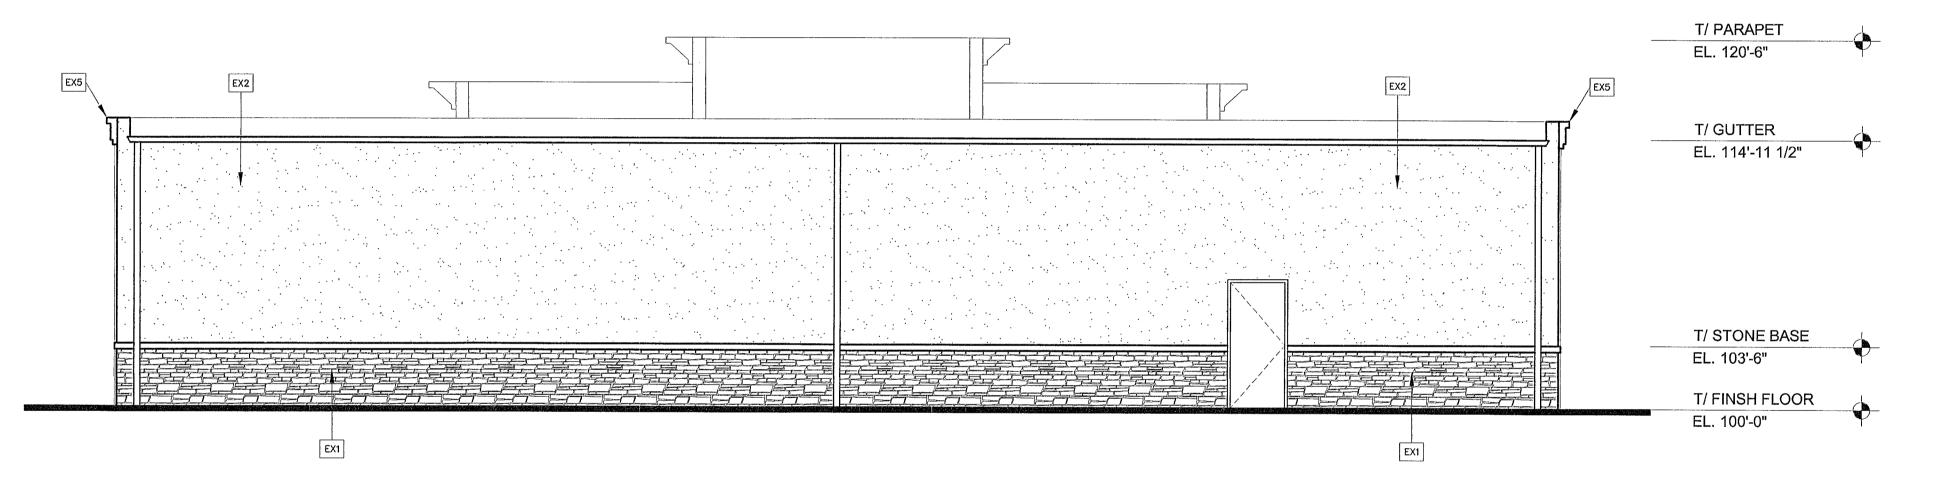

WINDOW TYPES
SCALE: 3/16" = 1'-0"

| DDE | DESCRIPTION            | COLOR                                                                                                                                                                                                                                                                                                                                                                                                                                                                                                                                                                                                                                                                                                                                                                                                                                                                                                                                                                                                                                                                                                                                                                                                                                                                                                                                                                                                                                                                                                                                                                                                                                                                                                                                                                                                                                                                                                                                                                                                                                                                                                                          | MANUFACTURER<br>CONTACT      |
|-----|------------------------|--------------------------------------------------------------------------------------------------------------------------------------------------------------------------------------------------------------------------------------------------------------------------------------------------------------------------------------------------------------------------------------------------------------------------------------------------------------------------------------------------------------------------------------------------------------------------------------------------------------------------------------------------------------------------------------------------------------------------------------------------------------------------------------------------------------------------------------------------------------------------------------------------------------------------------------------------------------------------------------------------------------------------------------------------------------------------------------------------------------------------------------------------------------------------------------------------------------------------------------------------------------------------------------------------------------------------------------------------------------------------------------------------------------------------------------------------------------------------------------------------------------------------------------------------------------------------------------------------------------------------------------------------------------------------------------------------------------------------------------------------------------------------------------------------------------------------------------------------------------------------------------------------------------------------------------------------------------------------------------------------------------------------------------------------------------------------------------------------------------------------------|------------------------------|
| EX1 | EXTERIOR STONE         |                                                                                                                                                                                                                                                                                                                                                                                                                                                                                                                                                                                                                                                                                                                                                                                                                                                                                                                                                                                                                                                                                                                                                                                                                                                                                                                                                                                                                                                                                                                                                                                                                                                                                                                                                                                                                                                                                                                                                                                                                                                                                                                                |                              |
|     |                        | NAME AND ADDRESS A |                              |
| EX2 | E.I.F.S.               |                                                                                                                                                                                                                                                                                                                                                                                                                                                                                                                                                                                                                                                                                                                                                                                                                                                                                                                                                                                                                                                                                                                                                                                                                                                                                                                                                                                                                                                                                                                                                                                                                                                                                                                                                                                                                                                                                                                                                                                                                                                                                                                                | DRYVIT                       |
| EX3 | E.I.F.S.               |                                                                                                                                                                                                                                                                                                                                                                                                                                                                                                                                                                                                                                                                                                                                                                                                                                                                                                                                                                                                                                                                                                                                                                                                                                                                                                                                                                                                                                                                                                                                                                                                                                                                                                                                                                                                                                                                                                                                                                                                                                                                                                                                | DRYVIT                       |
|     |                        |                                                                                                                                                                                                                                                                                                                                                                                                                                                                                                                                                                                                                                                                                                                                                                                                                                                                                                                                                                                                                                                                                                                                                                                                                                                                                                                                                                                                                                                                                                                                                                                                                                                                                                                                                                                                                                                                                                                                                                                                                                                                                                                                |                              |
| EX4 | CORRUGATED ROOF PANELS | GRAY                                                                                                                                                                                                                                                                                                                                                                                                                                                                                                                                                                                                                                                                                                                                                                                                                                                                                                                                                                                                                                                                                                                                                                                                                                                                                                                                                                                                                                                                                                                                                                                                                                                                                                                                                                                                                                                                                                                                                                                                                                                                                                                           |                              |
| EX5 | METAL CANOPY & TRIM    |                                                                                                                                                                                                                                                                                                                                                                                                                                                                                                                                                                                                                                                                                                                                                                                                                                                                                                                                                                                                                                                                                                                                                                                                                                                                                                                                                                                                                                                                                                                                                                                                                                                                                                                                                                                                                                                                                                                                                                                                                                                                                                                                | ARCHITECTURAL SHADE PRODUCTS |
| EVO |                        |                                                                                                                                                                                                                                                                                                                                                                                                                                                                                                                                                                                                                                                                                                                                                                                                                                                                                                                                                                                                                                                                                                                                                                                                                                                                                                                                                                                                                                                                                                                                                                                                                                                                                                                                                                                                                                                                                                                                                                                                                                                                                                                                |                              |
| EX6 | ALUMINUM STOREFRONT    | ALUMINUM                                                                                                                                                                                                                                                                                                                                                                                                                                                                                                                                                                                                                                                                                                                                                                                                                                                                                                                                                                                                                                                                                                                                                                                                                                                                                                                                                                                                                                                                                                                                                                                                                                                                                                                                                                                                                                                                                                                                                                                                                                                                                                                       |                              |
| EXT | ERIOR GENERAL NOT      | ES                                                                                                                                                                                                                                                                                                                                                                                                                                                                                                                                                                                                                                                                                                                                                                                                                                                                                                                                                                                                                                                                                                                                                                                                                                                                                                                                                                                                                                                                                                                                                                                                                                                                                                                                                                                                                                                                                                                                                                                                                                                                                                                             |                              |

SOUTH ELEVATION
SCALE: 3/16" = 1'-0"

NORTH ELEVATION
SCALE: 3/16" = 1'-0"

WEST ELEVATION
SCALE: 3/16" = 1'-0"

SCALE: 3/16" = 1'-0"

ZONING 11/20/24

stephen berry/ Architectural design inc

Stephen Berry, License #7653 Expiration Date 12.31.25