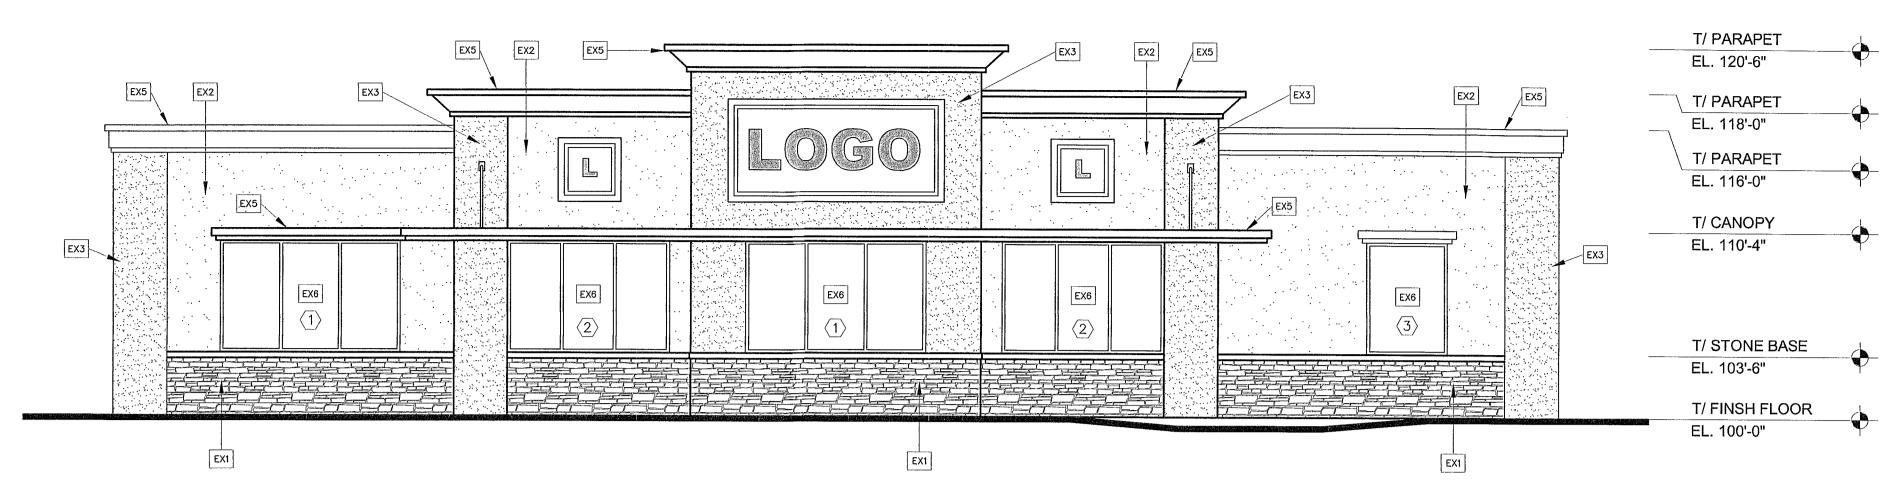

WINDOW TYPES
SCALE: 3/16" = 1'-0"

| DDE | DESCRIPTION            | COLOR                                                                                                                                                                                                                                                                                                                                                                                                                                                                                                                                                                                                                                                                                                                                                                                                                                                                                                                                                                                                                                                                                                                                                                                                                                                                                                                                                                                                                                                                                                                                                                                                                                                                                                                                                                                                                                                                                                                                                                                                                                                                                                                          | MANUFACTURER<br>CONTACT      |
|-----|------------------------|--------------------------------------------------------------------------------------------------------------------------------------------------------------------------------------------------------------------------------------------------------------------------------------------------------------------------------------------------------------------------------------------------------------------------------------------------------------------------------------------------------------------------------------------------------------------------------------------------------------------------------------------------------------------------------------------------------------------------------------------------------------------------------------------------------------------------------------------------------------------------------------------------------------------------------------------------------------------------------------------------------------------------------------------------------------------------------------------------------------------------------------------------------------------------------------------------------------------------------------------------------------------------------------------------------------------------------------------------------------------------------------------------------------------------------------------------------------------------------------------------------------------------------------------------------------------------------------------------------------------------------------------------------------------------------------------------------------------------------------------------------------------------------------------------------------------------------------------------------------------------------------------------------------------------------------------------------------------------------------------------------------------------------------------------------------------------------------------------------------------------------|------------------------------|
| EX1 | EXTERIOR STONE         |                                                                                                                                                                                                                                                                                                                                                                                                                                                                                                                                                                                                                                                                                                                                                                                                                                                                                                                                                                                                                                                                                                                                                                                                                                                                                                                                                                                                                                                                                                                                                                                                                                                                                                                                                                                                                                                                                                                                                                                                                                                                                                                                |                              |
|     |                        | NAME AND ADDRESS A |                              |
| EX2 | E.I.F.S.               |                                                                                                                                                                                                                                                                                                                                                                                                                                                                                                                                                                                                                                                                                                                                                                                                                                                                                                                                                                                                                                                                                                                                                                                                                                                                                                                                                                                                                                                                                                                                                                                                                                                                                                                                                                                                                                                                                                                                                                                                                                                                                                                                | DRYVIT                       |
| EX3 | E.I.F.S.               |                                                                                                                                                                                                                                                                                                                                                                                                                                                                                                                                                                                                                                                                                                                                                                                                                                                                                                                                                                                                                                                                                                                                                                                                                                                                                                                                                                                                                                                                                                                                                                                                                                                                                                                                                                                                                                                                                                                                                                                                                                                                                                                                | DRYVIT                       |
|     |                        |                                                                                                                                                                                                                                                                                                                                                                                                                                                                                                                                                                                                                                                                                                                                                                                                                                                                                                                                                                                                                                                                                                                                                                                                                                                                                                                                                                                                                                                                                                                                                                                                                                                                                                                                                                                                                                                                                                                                                                                                                                                                                                                                |                              |
| EX4 | CORRUGATED ROOF PANELS | GRAY                                                                                                                                                                                                                                                                                                                                                                                                                                                                                                                                                                                                                                                                                                                                                                                                                                                                                                                                                                                                                                                                                                                                                                                                                                                                                                                                                                                                                                                                                                                                                                                                                                                                                                                                                                                                                                                                                                                                                                                                                                                                                                                           |                              |
| EX5 | METAL CANOPY & TRIM    |                                                                                                                                                                                                                                                                                                                                                                                                                                                                                                                                                                                                                                                                                                                                                                                                                                                                                                                                                                                                                                                                                                                                                                                                                                                                                                                                                                                                                                                                                                                                                                                                                                                                                                                                                                                                                                                                                                                                                                                                                                                                                                                                | ARCHITECTURAL SHADE PRODUCTS |
| EVO |                        |                                                                                                                                                                                                                                                                                                                                                                                                                                                                                                                                                                                                                                                                                                                                                                                                                                                                                                                                                                                                                                                                                                                                                                                                                                                                                                                                                                                                                                                                                                                                                                                                                                                                                                                                                                                                                                                                                                                                                                                                                                                                                                                                |                              |
| EX6 | ALUMINUM STOREFRONT    | ALUMINUM                                                                                                                                                                                                                                                                                                                                                                                                                                                                                                                                                                                                                                                                                                                                                                                                                                                                                                                                                                                                                                                                                                                                                                                                                                                                                                                                                                                                                                                                                                                                                                                                                                                                                                                                                                                                                                                                                                                                                                                                                                                                                                                       |                              |
| EXT | ERIOR GENERAL NOT      | ES                                                                                                                                                                                                                                                                                                                                                                                                                                                                                                                                                                                                                                                                                                                                                                                                                                                                                                                                                                                                                                                                                                                                                                                                                                                                                                                                                                                                                                                                                                                                                                                                                                                                                                                                                                                                                                                                                                                                                                                                                                                                                                                             |                              |

SOUTH ELEVATION
SCALE: 3/16" = 1'-0"

NORTH ELEVATION
SCALE: 3/16" = 1'-0"

WEST ELEVATION
SCALE: 3/16" = 1'-0"

SCALE: 3/16" = 1'-0"

ZONING 11/20/24

stephen berry/ Architectural design inc

Stephen Berry, License #7653 Expiration Date 12.31.25