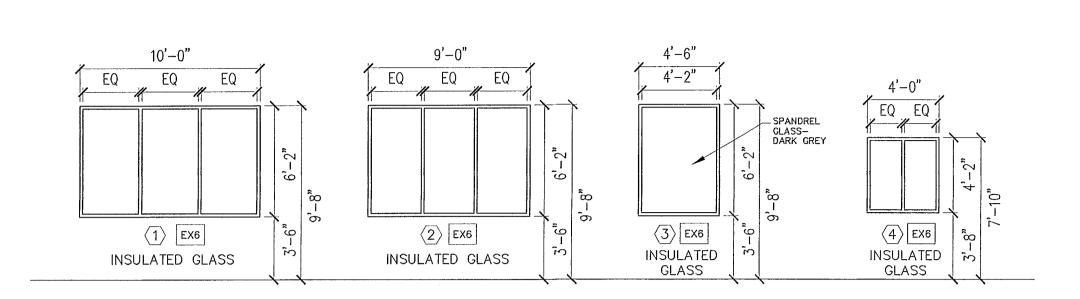

WINDOW TYPES
SCALE: 3/16" = 1'-0"

| DDE | DESCRIPTION            | COLOR                                                                                                                                                                                                                                                                                                                                                                                                                                                                                                                                                                                                                                                                                                                                                                                                                                                                                                                                                                                                                                                                                                                                                                                                                                                                                                                                                                                                                                                                                                                                                                                                                                                                                                                                                                                                                                                                                                                                                                                                                                                                                                                          | MANUFACTURER<br>CONTACT      |
|-----|------------------------|--------------------------------------------------------------------------------------------------------------------------------------------------------------------------------------------------------------------------------------------------------------------------------------------------------------------------------------------------------------------------------------------------------------------------------------------------------------------------------------------------------------------------------------------------------------------------------------------------------------------------------------------------------------------------------------------------------------------------------------------------------------------------------------------------------------------------------------------------------------------------------------------------------------------------------------------------------------------------------------------------------------------------------------------------------------------------------------------------------------------------------------------------------------------------------------------------------------------------------------------------------------------------------------------------------------------------------------------------------------------------------------------------------------------------------------------------------------------------------------------------------------------------------------------------------------------------------------------------------------------------------------------------------------------------------------------------------------------------------------------------------------------------------------------------------------------------------------------------------------------------------------------------------------------------------------------------------------------------------------------------------------------------------------------------------------------------------------------------------------------------------|------------------------------|
| EX1 | EXTERIOR STONE         |                                                                                                                                                                                                                                                                                                                                                                                                                                                                                                                                                                                                                                                                                                                                                                                                                                                                                                                                                                                                                                                                                                                                                                                                                                                                                                                                                                                                                                                                                                                                                                                                                                                                                                                                                                                                                                                                                                                                                                                                                                                                                                                                |                              |
|     |                        | NAME AND ADDRESS A |                              |
| EX2 | E.I.F.S.               |                                                                                                                                                                                                                                                                                                                                                                                                                                                                                                                                                                                                                                                                                                                                                                                                                                                                                                                                                                                                                                                                                                                                                                                                                                                                                                                                                                                                                                                                                                                                                                                                                                                                                                                                                                                                                                                                                                                                                                                                                                                                                                                                | DRYVIT                       |
| EX3 | E.I.F.S.               |                                                                                                                                                                                                                                                                                                                                                                                                                                                                                                                                                                                                                                                                                                                                                                                                                                                                                                                                                                                                                                                                                                                                                                                                                                                                                                                                                                                                                                                                                                                                                                                                                                                                                                                                                                                                                                                                                                                                                                                                                                                                                                                                | DRYVIT                       |
|     |                        |                                                                                                                                                                                                                                                                                                                                                                                                                                                                                                                                                                                                                                                                                                                                                                                                                                                                                                                                                                                                                                                                                                                                                                                                                                                                                                                                                                                                                                                                                                                                                                                                                                                                                                                                                                                                                                                                                                                                                                                                                                                                                                                                |                              |
| EX4 | CORRUGATED ROOF PANELS | GRAY                                                                                                                                                                                                                                                                                                                                                                                                                                                                                                                                                                                                                                                                                                                                                                                                                                                                                                                                                                                                                                                                                                                                                                                                                                                                                                                                                                                                                                                                                                                                                                                                                                                                                                                                                                                                                                                                                                                                                                                                                                                                                                                           |                              |
| EX5 | METAL CANOPY & TRIM    |                                                                                                                                                                                                                                                                                                                                                                                                                                                                                                                                                                                                                                                                                                                                                                                                                                                                                                                                                                                                                                                                                                                                                                                                                                                                                                                                                                                                                                                                                                                                                                                                                                                                                                                                                                                                                                                                                                                                                                                                                                                                                                                                | ARCHITECTURAL SHADE PRODUCTS |
| EVO |                        |                                                                                                                                                                                                                                                                                                                                                                                                                                                                                                                                                                                                                                                                                                                                                                                                                                                                                                                                                                                                                                                                                                                                                                                                                                                                                                                                                                                                                                                                                                                                                                                                                                                                                                                                                                                                                                                                                                                                                                                                                                                                                                                                |                              |
| EX6 | ALUMINUM STOREFRONT    | ALUMINUM                                                                                                                                                                                                                                                                                                                                                                                                                                                                                                                                                                                                                                                                                                                                                                                                                                                                                                                                                                                                                                                                                                                                                                                                                                                                                                                                                                                                                                                                                                                                                                                                                                                                                                                                                                                                                                                                                                                                                                                                                                                                                                                       |                              |
| EXT | ERIOR GENERAL NOT      | ES                                                                                                                                                                                                                                                                                                                                                                                                                                                                                                                                                                                                                                                                                                                                                                                                                                                                                                                                                                                                                                                                                                                                                                                                                                                                                                                                                                                                                                                                                                                                                                                                                                                                                                                                                                                                                                                                                                                                                                                                                                                                                                                             |                              |