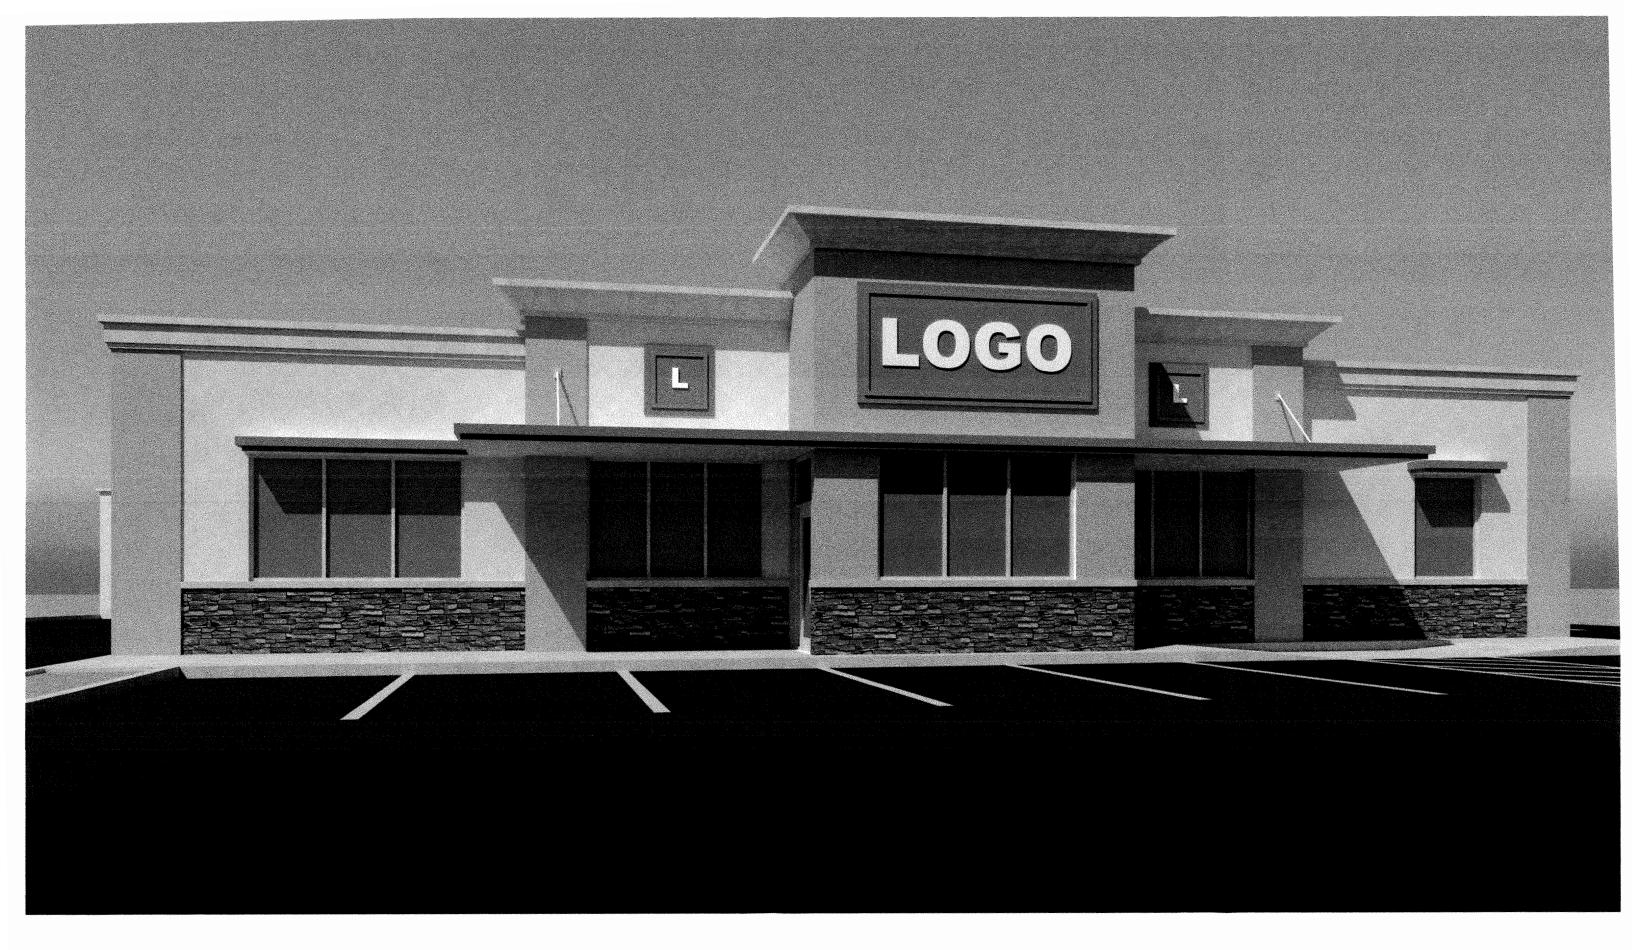

Preliminary plans have been provided incorporating:

- A 4,177 sq. ft. gas station/convenience store
- A drive through with a pickup window on the west side of the building
- Passenger vehicle parking and fuel pumps on the south side of the site
- Truck parking and fuel pumps on the north side of the site
- A full access drive on Lafayette Road and two access drives on Lake Road

# PROPOSED CONVENIENCE STORE & MOTOR VEHICLE FILLING STATION

999 LAFAYETTE RD, MEDINA OH

|        | DRAWING INDEX                                                       |  |  |
|--------|---------------------------------------------------------------------|--|--|
| •      | AS100 LOCATION MAP, CODE DATA, & SITE PLAN AS101 EXISTING SITE PLAN |  |  |
| •      | EXTERIOR RENDERING                                                  |  |  |
| •<br>• | A100 FLOOR PLAN A110 EQUIPMENT PLAN A200 EXTERIOR ELEVATIONS        |  |  |
|        |                                                                     |  |  |
|        |                                                                     |  |  |
|        |                                                                     |  |  |