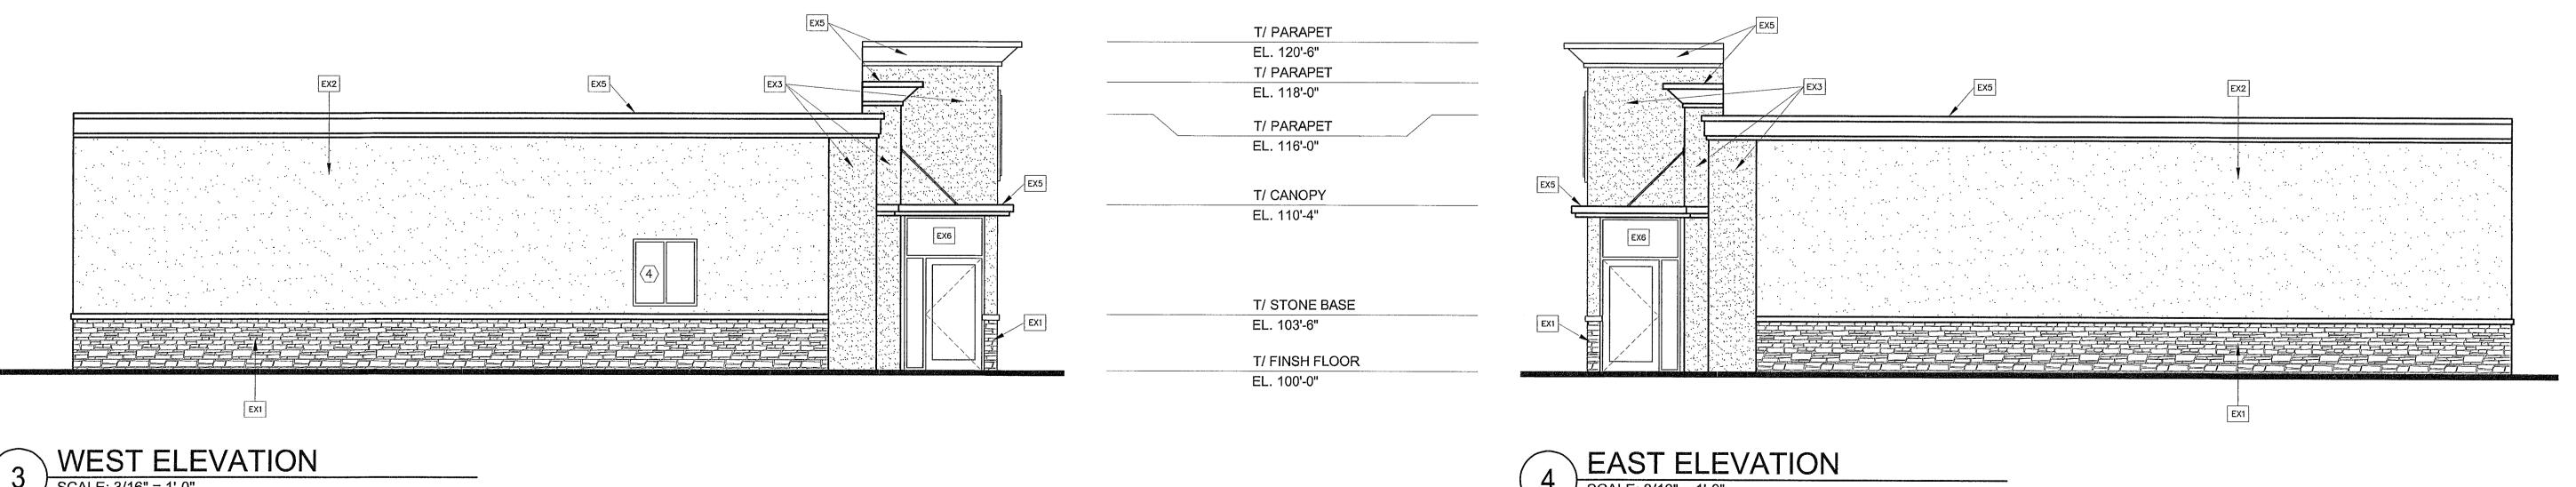

SOUTH ELEVATION
SCALE: 3/16" = 1'-0"

NORTH ELEVATION
SCALE: 3/16" = 1'-0"

WEST ELEVATION
SCALE: 3/16" = 1'-0"

SCALE: 3/16" = 1'-0"

ZONING 11/20/24

stephen berry/ Architectural design inc

Stephen Berry, License #7653 Expiration Date 12.31.25