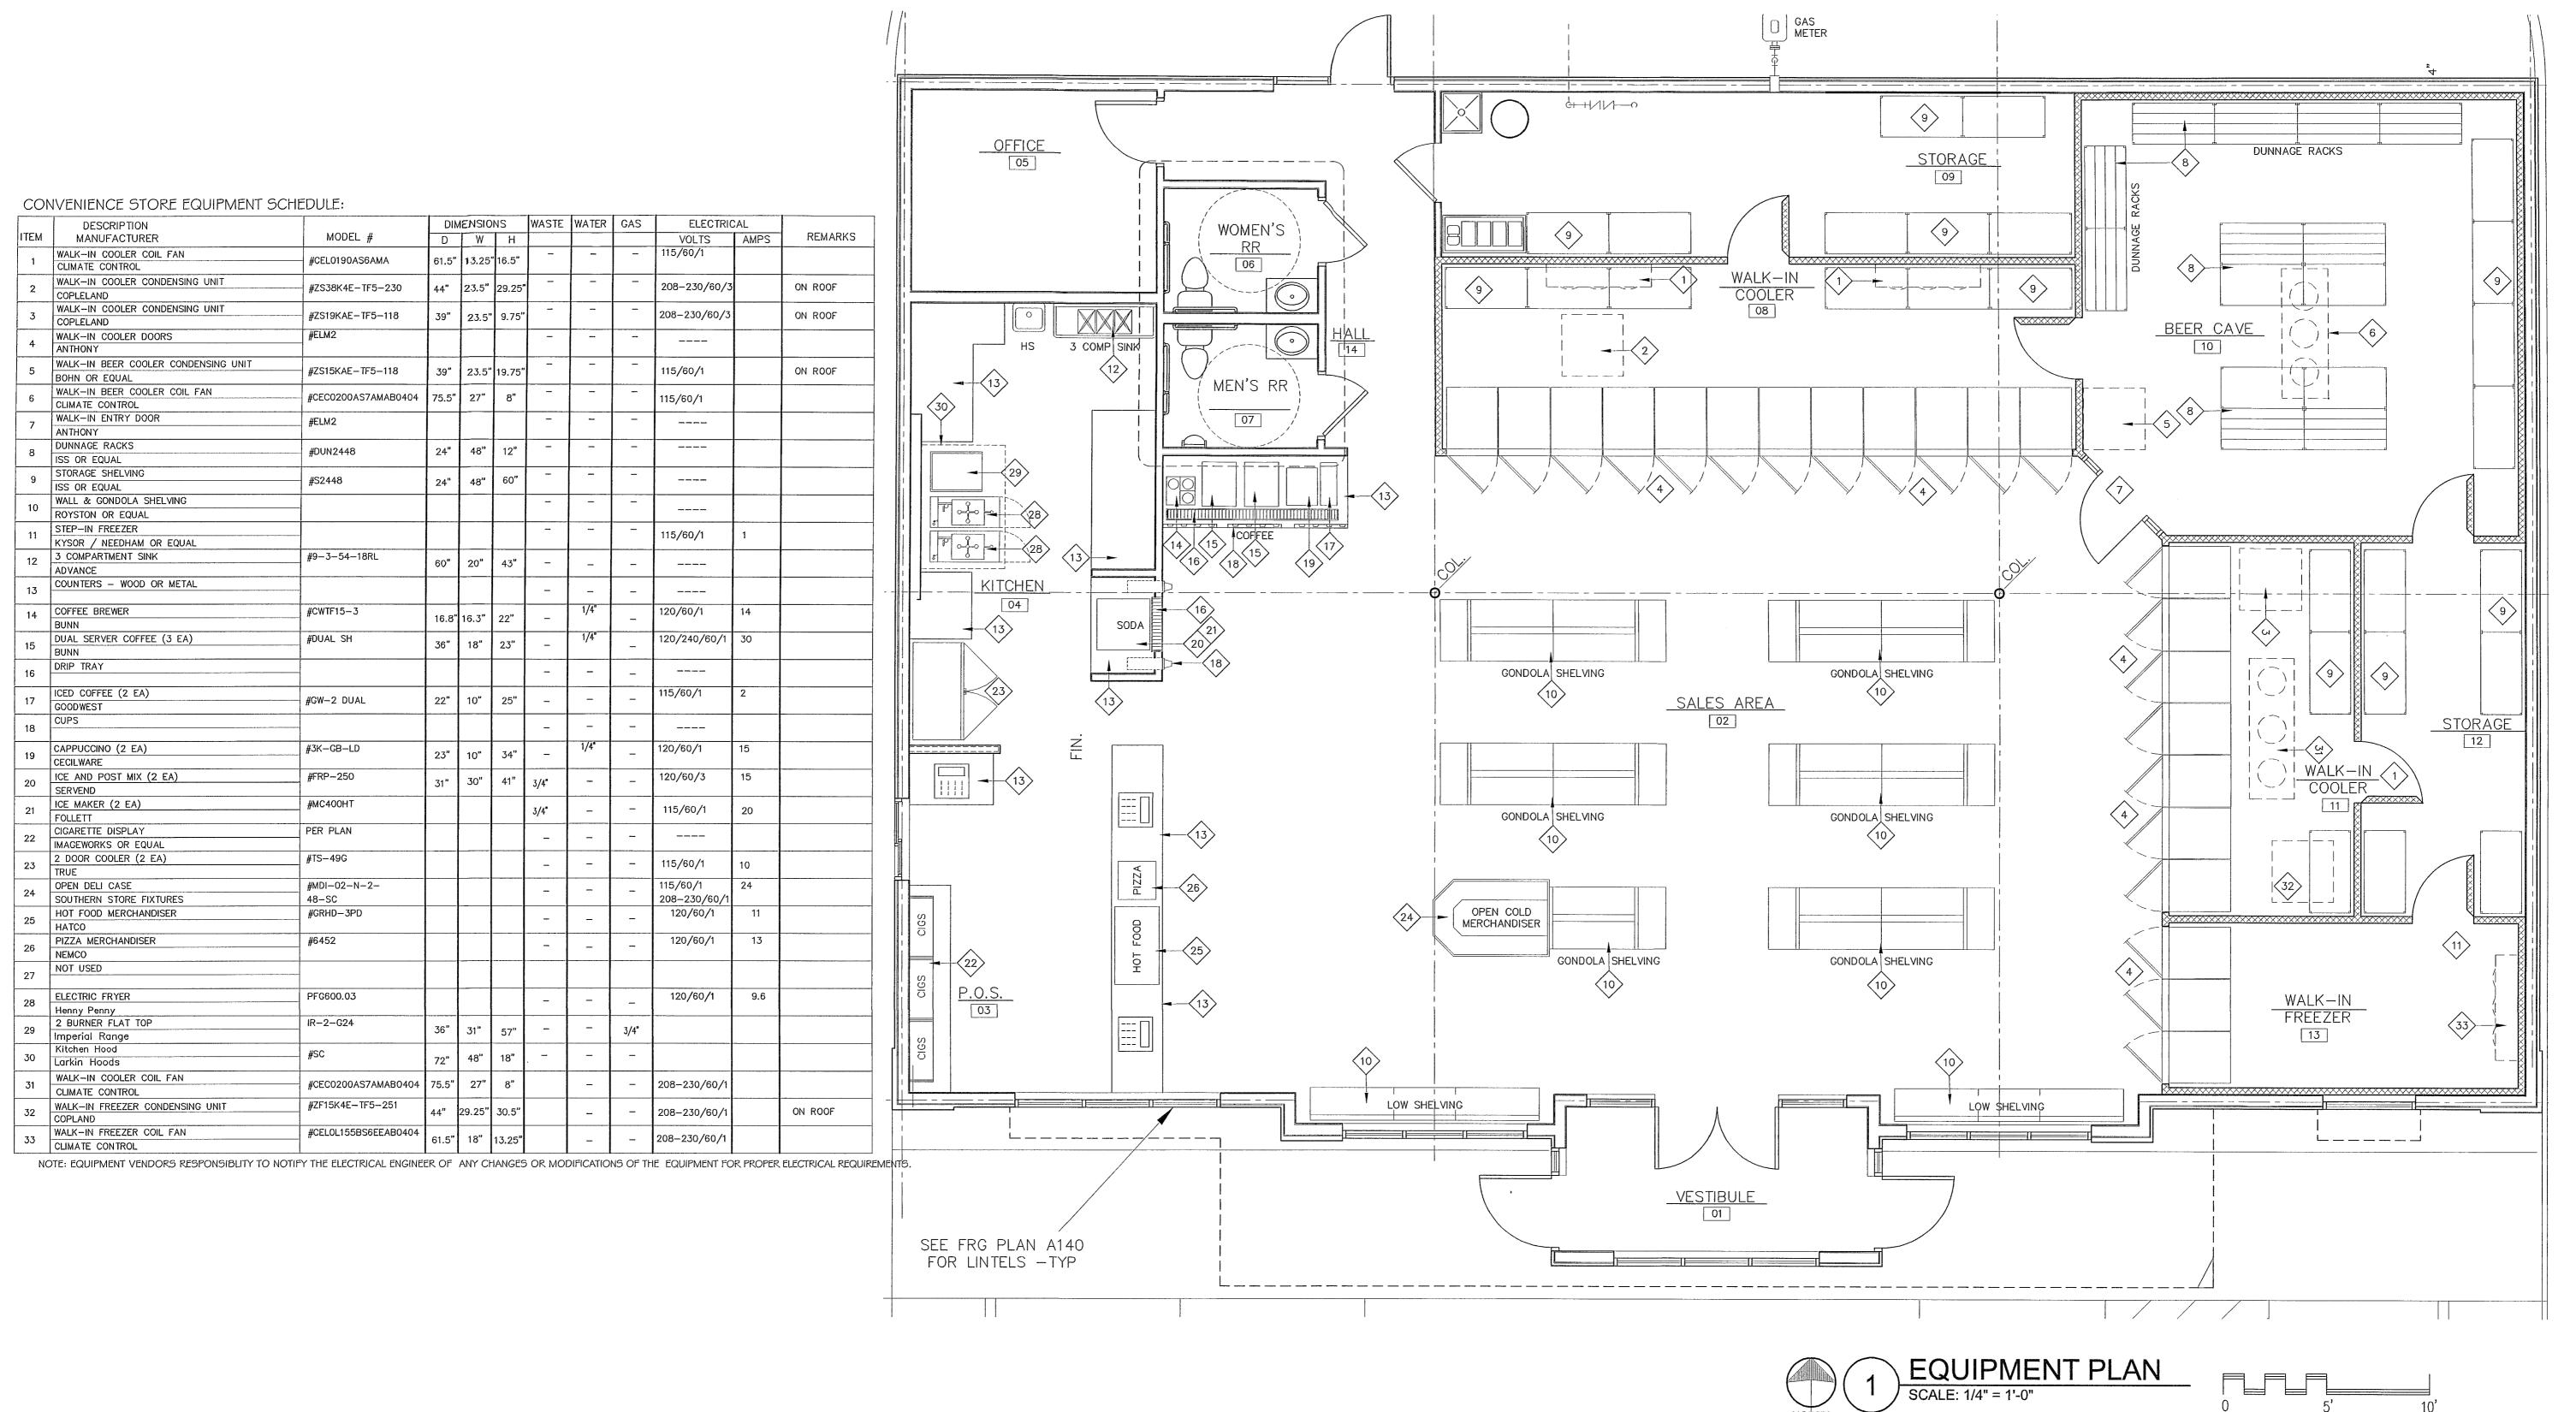

# PROPOSED CONVENIENCE STORE & MOTOR VEHICLE FILLING STATION

999 LAFAYETTE RD, MEDINA OH

|        | DRAWING INDEX                                                       |  |  |
|--------|---------------------------------------------------------------------|--|--|
| •      | AS100 LOCATION MAP, CODE DATA, & SITE PLAN AS101 EXISTING SITE PLAN |  |  |
| •      | EXTERIOR RENDERING                                                  |  |  |
| •<br>• | A100 FLOOR PLAN A110 EQUIPMENT PLAN A200 EXTERIOR ELEVATIONS        |  |  |
|        |                                                                     |  |  |
|        |                                                                     |  |  |
|        |                                                                     |  |  |

ංජ PROPOSED CONVENIENCE STORE MOTOR VEHICLE FILLING STATION

999 LAFAYETTE RD MEDINA OH 44256

DATE:

PROJECT NUMBER: 507100

**CONSTRUCTION NOTES:** 

- 1 ½"x11 VERTICAL E.I.F.S BUMP OUT
- INTERIOR PARTITION: 2x4 STUDS @ 16 O.C w/ \%"
  GYP BOARD EACH SIDE. UNO.
- PLUMBING WALL w/ 2x6 STUDS @ 16 OC w/ %" GYP BOARD EACH SIDE EXTEND STUDS AND GYP BOAD TO BOTTOM OF ROOF JOIST, FILL STUD w/ SOUND BATT INSULATION FOR FULL HEIGHT.
- COOLER DESIGNED BY MANUFACTURE- SEE A110
- √5> 3'-0" INTERIOR DOOR- TYP
- PER OMC 306.5, A PERMANENT MEANS OF ROOF ACCESS IS NOT REQUIRED TO SERVICE THE ROOFTOP UNIT WHIC IS LESS THAN 16 FEET ABOVE THE GRAGE PLANE.
- PER OMC 306.5.1 A LEVEL PLATFORM IS NOT REQUIRED TO SERVICE THE ROOFTOP UNIT WHICH IS MOUNTED ON A SLOPING ROOF THAT IS SHALLOWER THAN 3 UNITS VERTICAL IN 12 UNITS HORIZONTAL. ALSO ACCESS DOES NOT REQUIRE WALKING ON ANY ROOF SURFACE HAVING A SLOPE GREATER THAN 4 UNITS VERTICAL AND 12 UNITS HORIZONTAL.
- 8 ERECT SIDE WALLS TO MATCH SLOPING ELEV. OF TOP OF TRUSSES SEE 3/A300 TYP.
- 9 ROOF TRUSS MANF SHALL DESIGN TRUSSES TO SUPPORT ALL ROOF TOP MECHANICAL EQUIPMENT.
- A WEATHERPROOF RECEPTACLE SHALL BE PROVIDED ADJACENT TO THE ROOFTOP UNIT IN ACCORDANCE WITH OMC 306.5.2, NFPA 70 AND REQUIREMENTS.
- PROVIDE SECTION OF 6" METAL STUD WALL @ 16" O.C DIRECTLY ADJACENT TO WOOD FRAMED WALL & COVERED IN 24 GAUGE MIN. GALVANIZED SHEET STEEL AS REQUIRED TO REDUCE 18" MIN REQUIRED CLEARANCE TO COMBUSTIBLES PER OMC 507.2.6 TO 6" AS INDICATED IN TABLE 308.4.2 CLEARANCE REDUCTION METHODS.