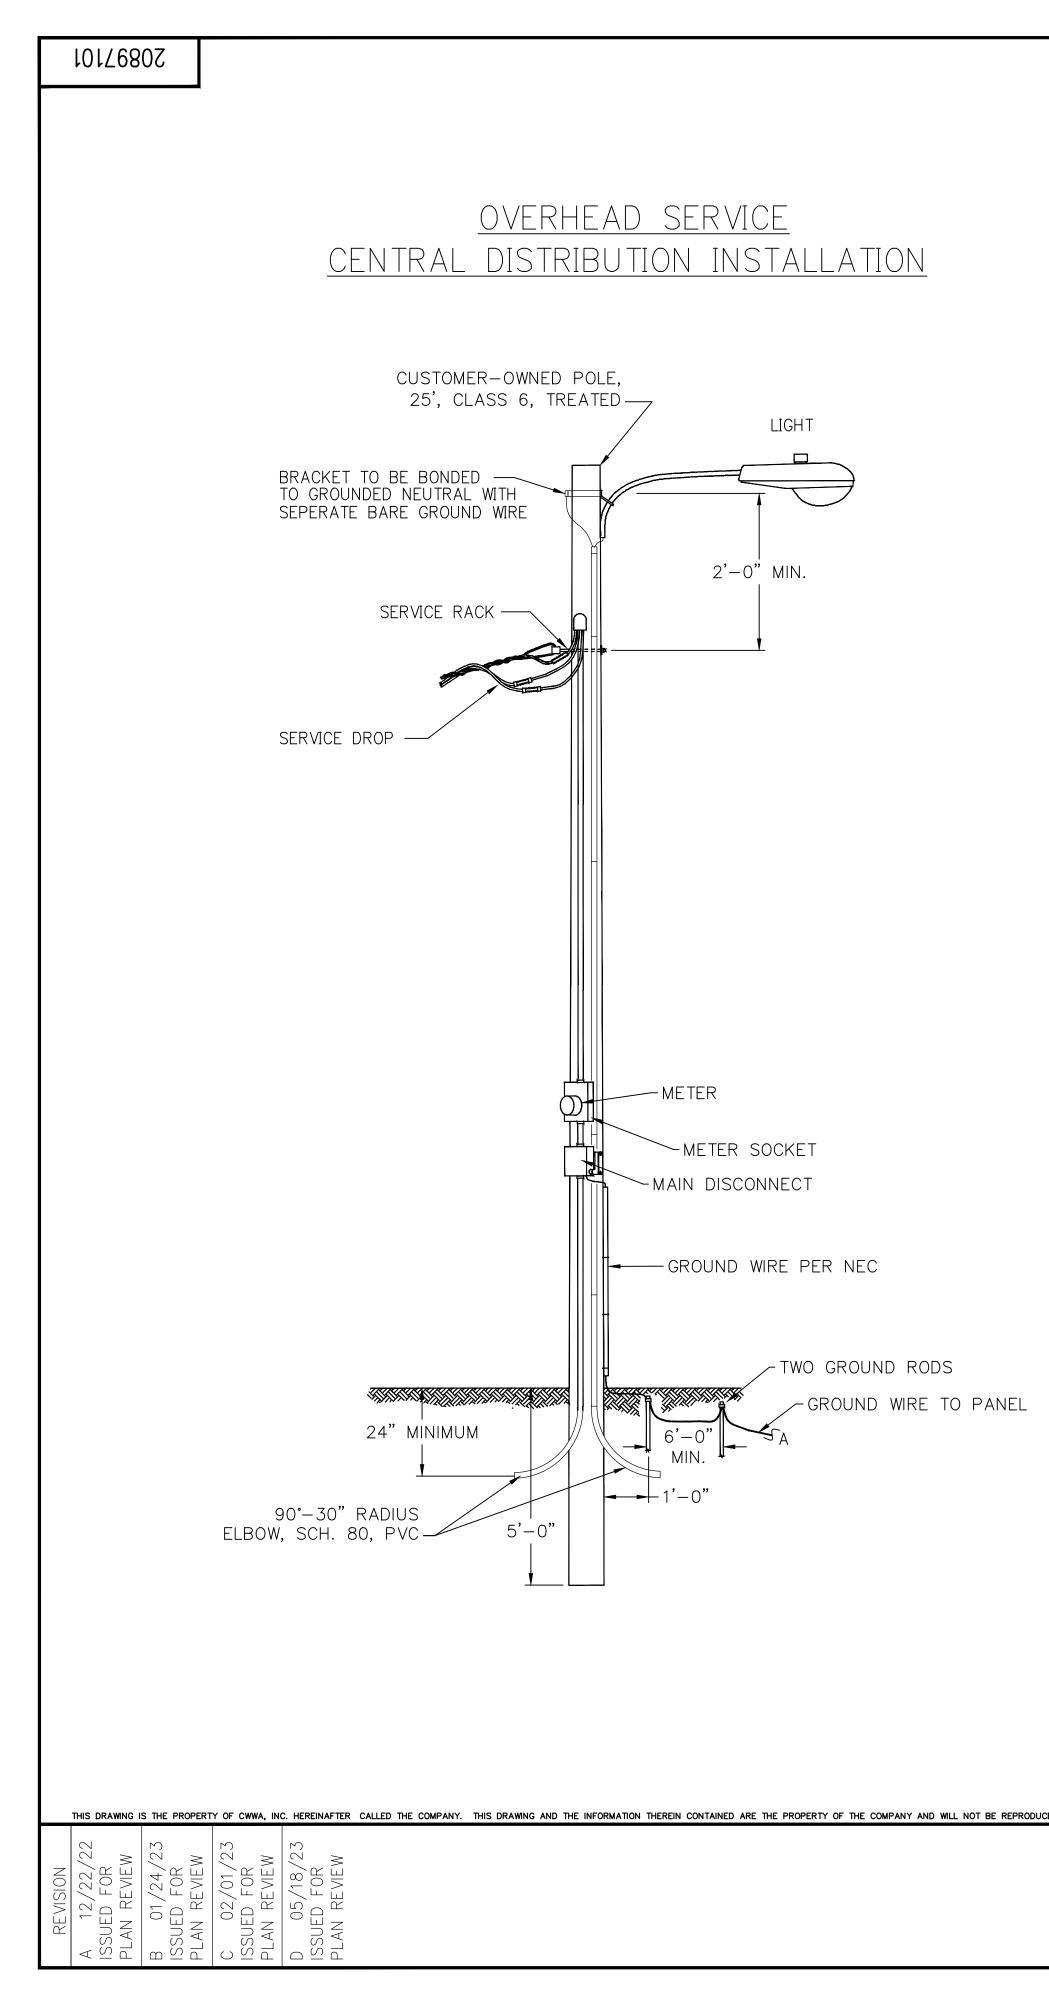

Section 1145.09 requires lighting to have a maximum height of 25 ft. and incorporate a full cut-off fixture that shines straight down. On the "Lighting Arrangement" page of the plans, lighting has been noted as 25 ft. in height with a Lithonia Model #RSX2 fixture, which appears to be a full cut-off fixture.

330-722-9001

| $\sim$ |  |  |
|--------|--|--|
|        |  |  |
|        |  |  |
|        |  |  |
|        |  |  |
| ~      |  |  |
|        |  |  |

|             | ELECTRICAL |                                    |  |
|-------------|------------|------------------------------------|--|
| DWG. NO. RE | V. DATE    | DRAWING TITLE                      |  |
| 20897101 C  | 02-01-23   | ELECTRICAL WIRING DETAILS          |  |
| 20897201 C  | 02-01-23   | POWER PANEL FOR PARKING LOT LIGHTS |  |
| 20897301 C  | 02-01-23   | PARKING LOT LIGHTING PLAN          |  |