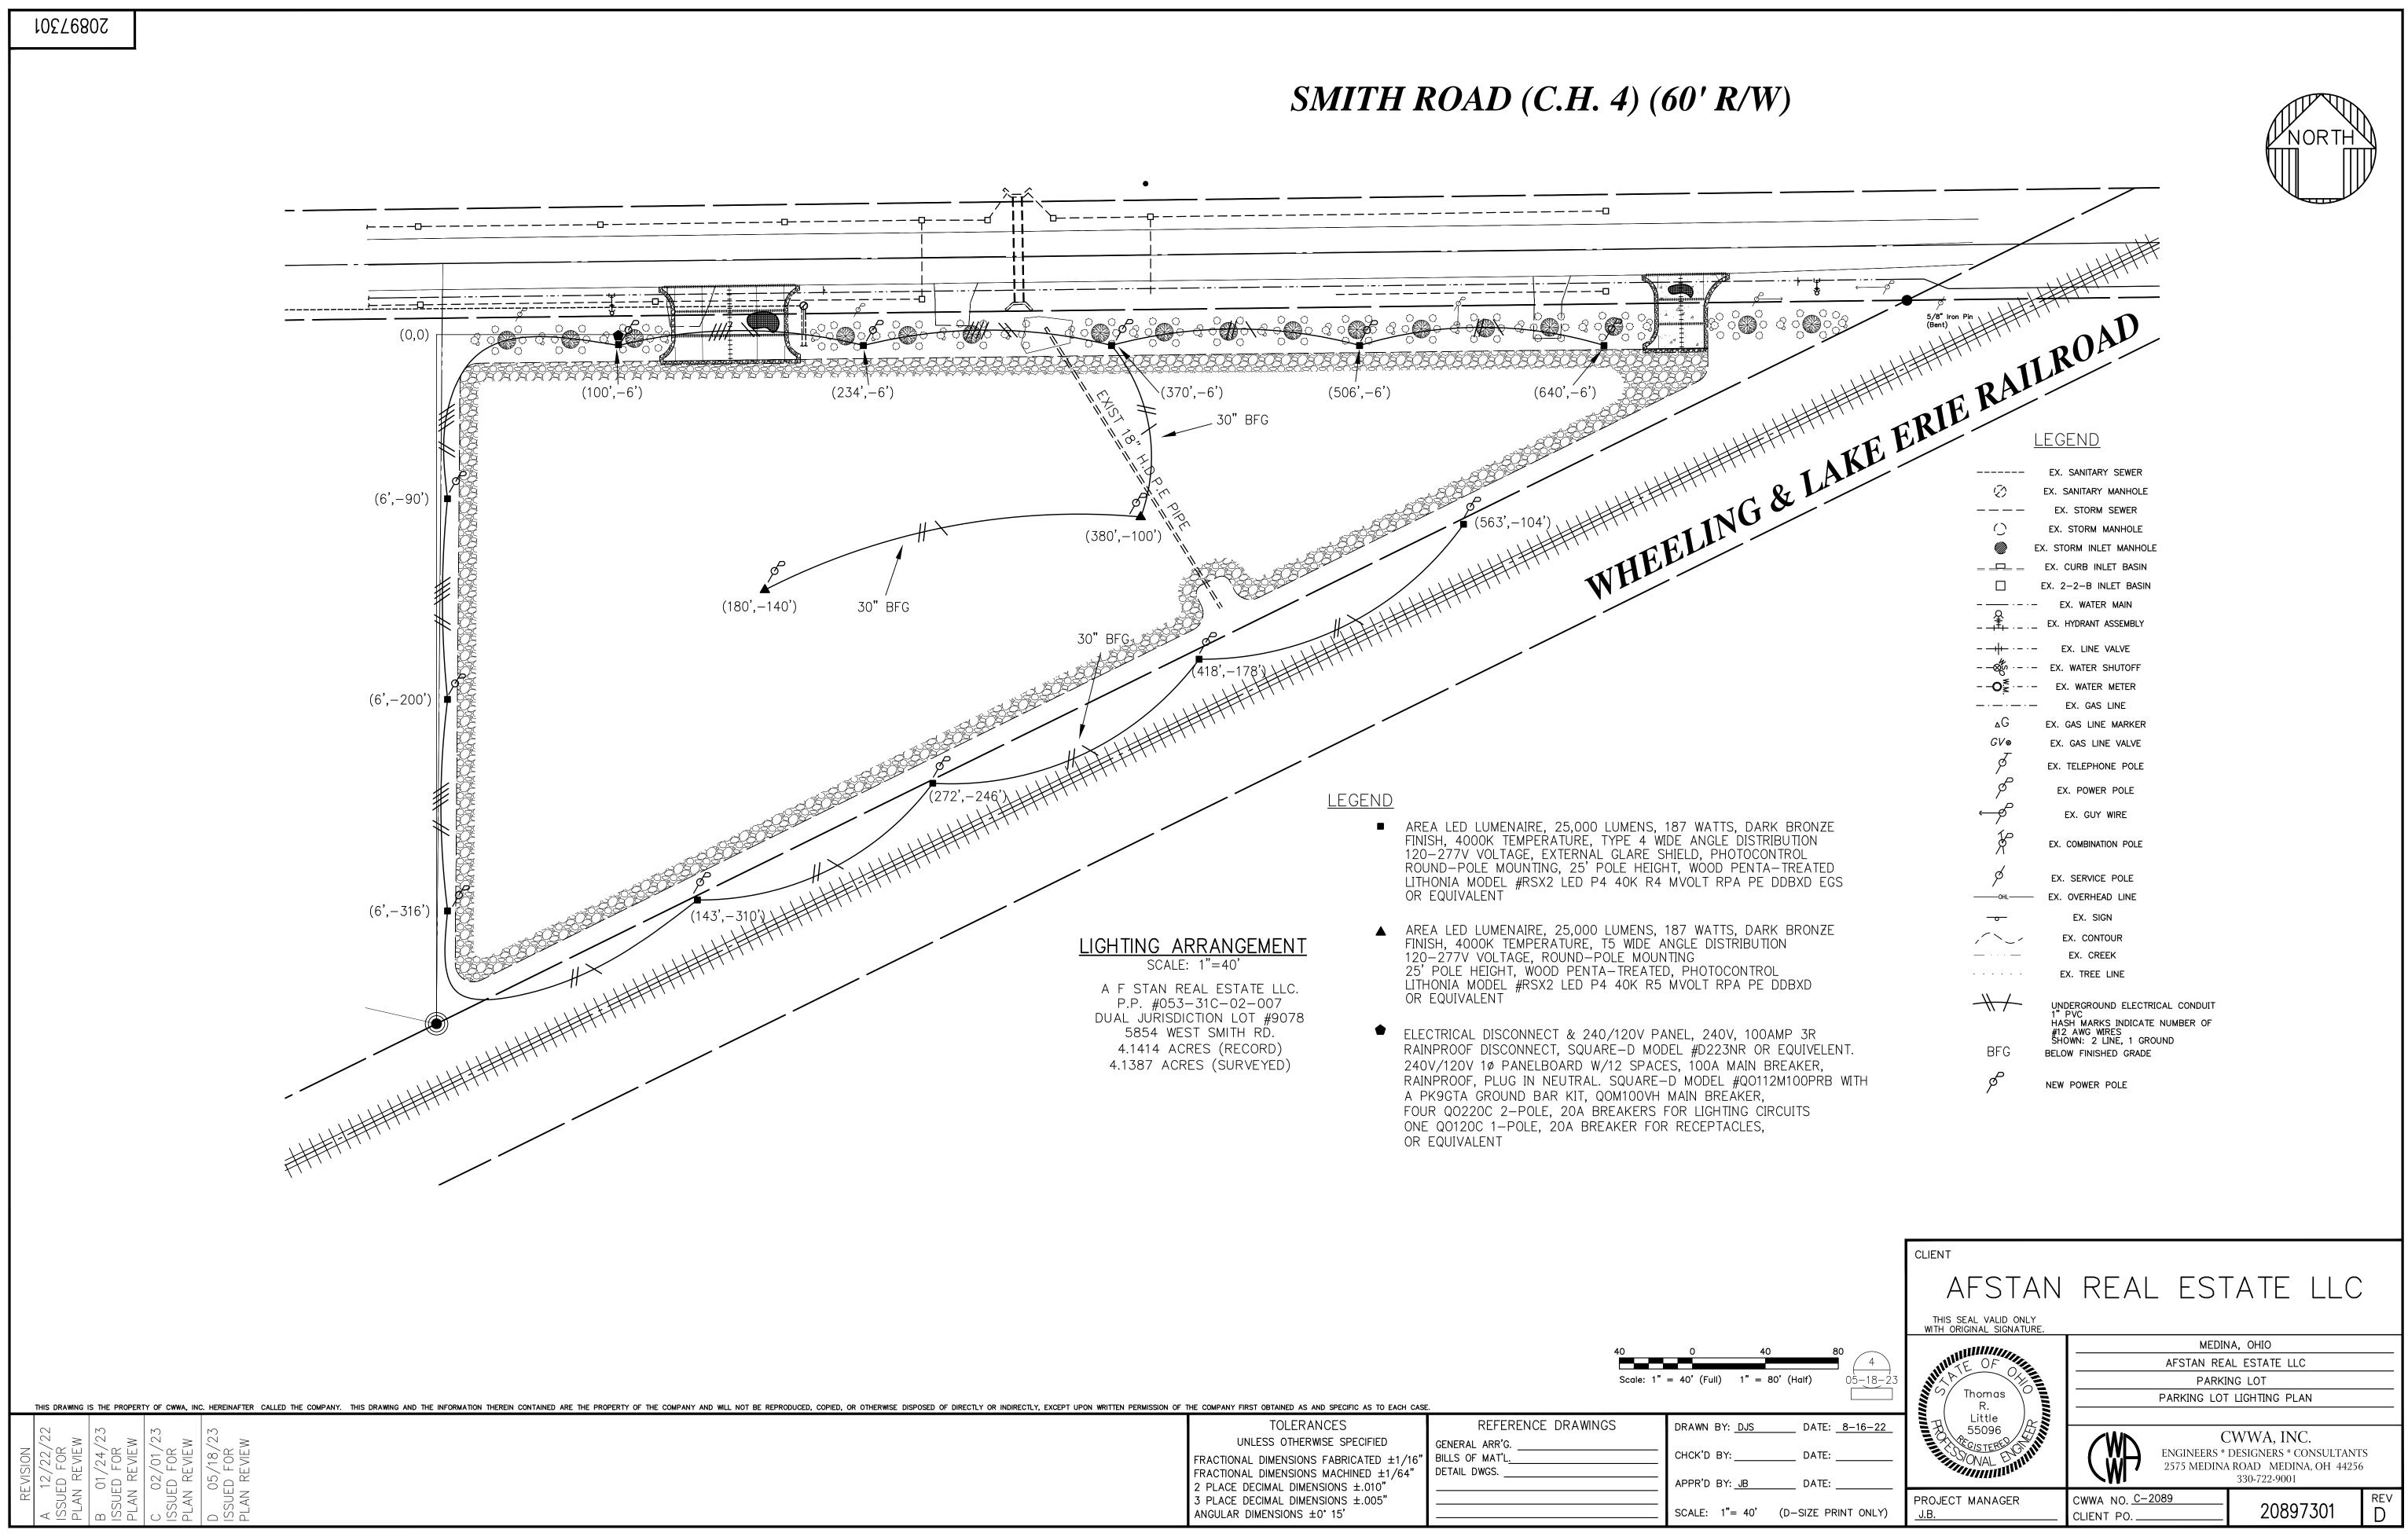

Section 1145.09 requires lighting to have a maximum height of 25 ft. and incorporate a full cut-off fixture that shines straight down. On the "Lighting Arrangement" page of the plans, lighting has been noted as 25 ft. in height with a Lithonia Model #RSX2 fixture, which appears to be a full cut-off fixture.

330-722-9001

| $\sim$ |  |  |
|--------|--|--|
|        |  |  |
|        |  |  |
|        |  |  |
|        |  |  |
| ~      |  |  |
|        |  |  |

|             | ELECTRICAL |                                    |  |
|-------------|------------|------------------------------------|--|
| DWG. NO. RE | V. DATE    | DRAWING TITLE                      |  |
| 20897101 C  | 02-01-23   | ELECTRICAL WIRING DETAILS          |  |
| 20897201 C  | 02-01-23   | POWER PANEL FOR PARKING LOT LIGHTS |  |
| 20897301 C  | 02-01-23   | PARKING LOT LIGHTING PLAN          |  |