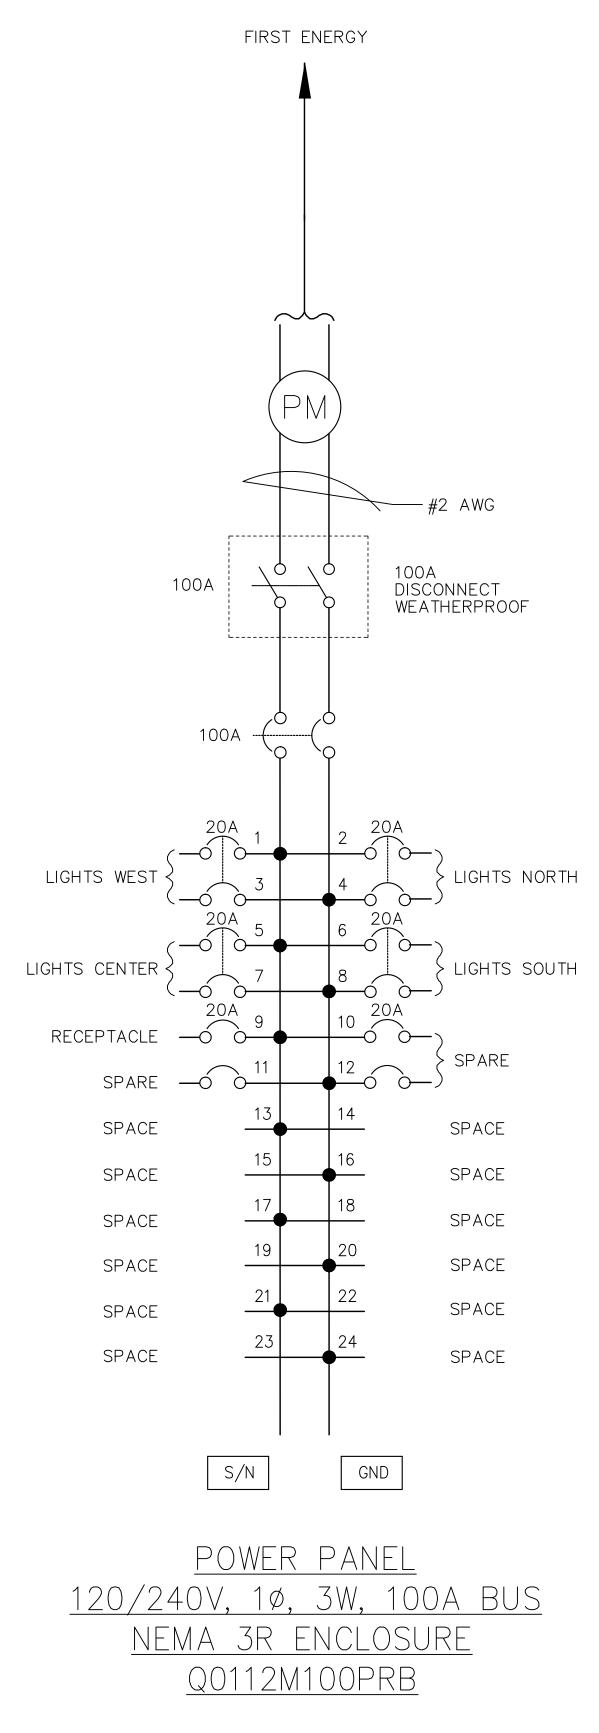

330-722-9001

| $\sim$ |  |  |
|--------|--|--|
|        |  |  |
|        |  |  |
|        |  |  |
|        |  |  |
| ~      |  |  |
|        |  |  |

|             | ELECTRICAL |                                    |  |
|-------------|------------|------------------------------------|--|
| DWG. NO. RE | V. DATE    | DRAWING TITLE                      |  |
| 20897101 C  | 02-01-23   | ELECTRICAL WIRING DETAILS          |  |
| 20897201 C  | 02-01-23   | POWER PANEL FOR PARKING LOT LIGHTS |  |
| 20897301 C  | 02-01-23   | PARKING LOT LIGHTING PLAN          |  |