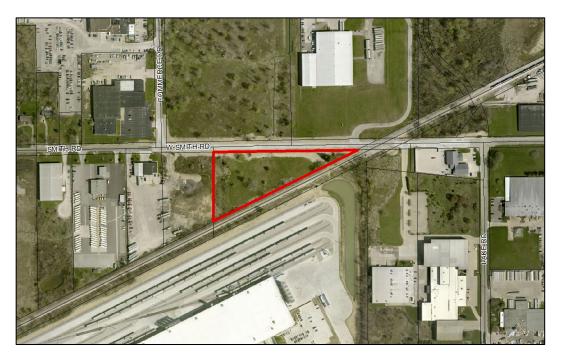

#### LOCATION AND SURROUNDING USES

The subject site consists of 4.14 acres located on the south side of West Smith Road, north of the railroad tracks. Adjacent properties are zoned I-1 and include the following uses:

- North Undeveloped & Warehouse
- South Manufacturing
- West Trucking & Automotive
- East Manufacturing

#### BACKGROUND & PROPOSED APPLICATION

The existing triangular property has been proposed for the storage and parking of tractor trailers on a predominantly gravel lot. Revised plans have incorporated a stormwater basin in the central portion of the site.