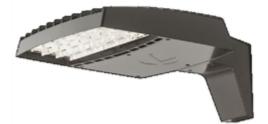

Section 1145.09 requires lighting to have a maximum height of 25 ft. and incorporate a full cut-off fixture that shines straight down. On the "Lighting Arrangement" page of the plans, lighting has been noted as 25 ft. in height with a Lithonia Model #RSX2 fixture, which appears to be a full cut-off fixture.

## Lithonia RSX2 LED P4 40K R4 MVOLT RPA DDBXD 187W LED Area Light, 4000K Color Temperature, Type 4 Wide Distribution, 120-277V, Round Pole Mounting, Dark Bronze Finish

Model: LITHONIA-RSX2-105824

Usually Ships in 3-5 business days. Urgent Project? Contact Us.