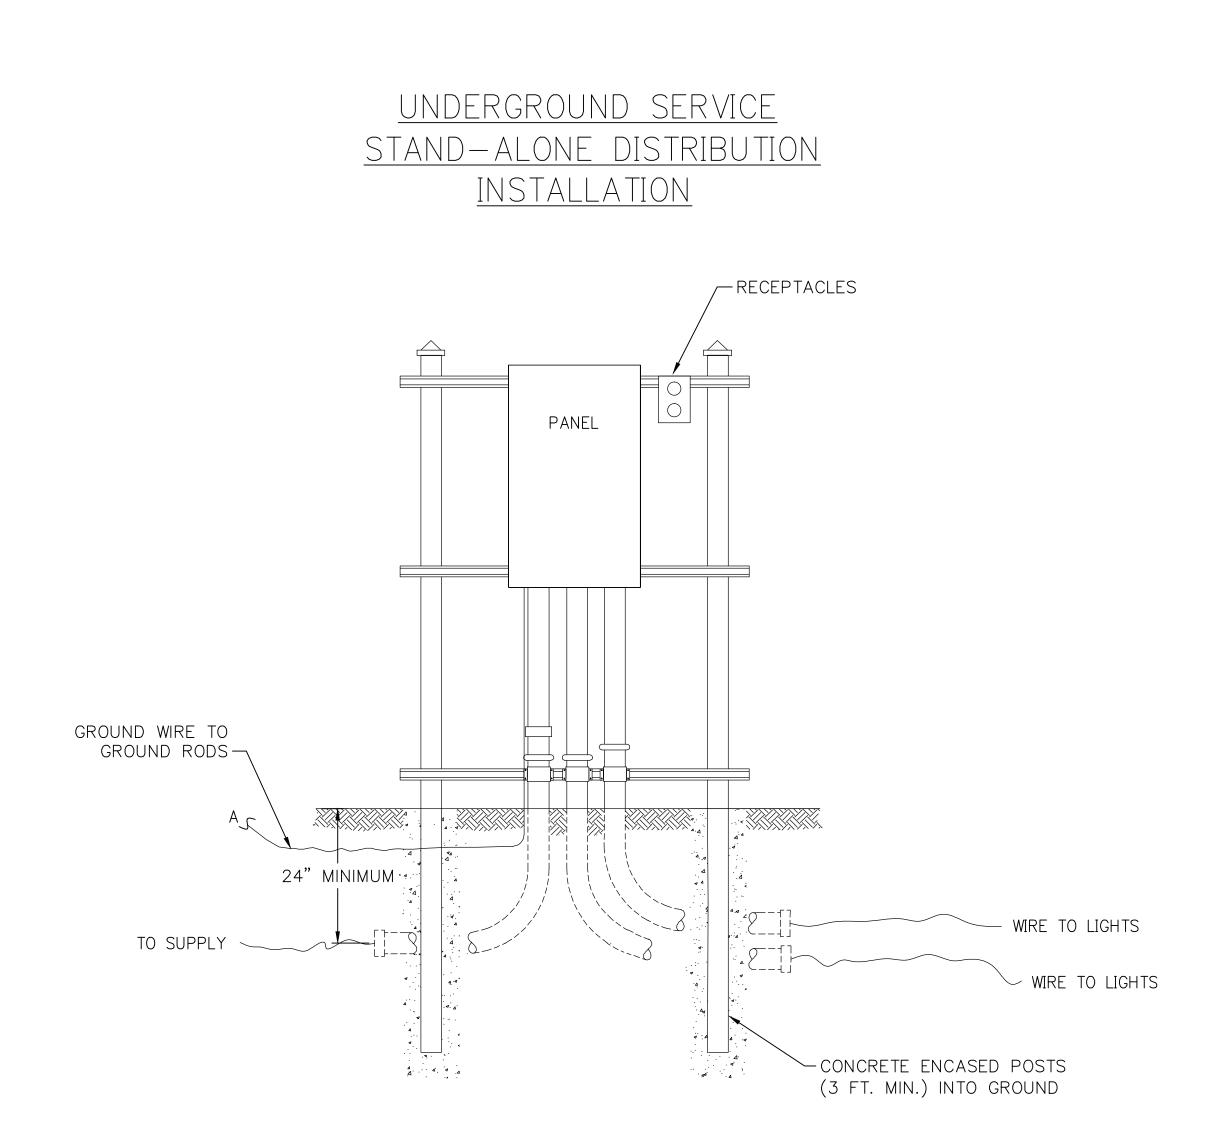

330-722-9001

| $\sim$ |  |  |
|--------|--|--|
|        |  |  |
|        |  |  |
|        |  |  |
|        |  |  |
| ~      |  |  |
|        |  |  |

|             | ELECTRICAL |                                    |  |
|-------------|------------|------------------------------------|--|
| DWG. NO. RE | V. DATE    | DRAWING TITLE                      |  |
| 20897101 C  | 02-01-23   | ELECTRICAL WIRING DETAILS          |  |
| 20897201 C  | 02-01-23   | POWER PANEL FOR PARKING LOT LIGHTS |  |
| 20897301 C  | 02-01-23   | PARKING LOT LIGHTING PLAN          |  |