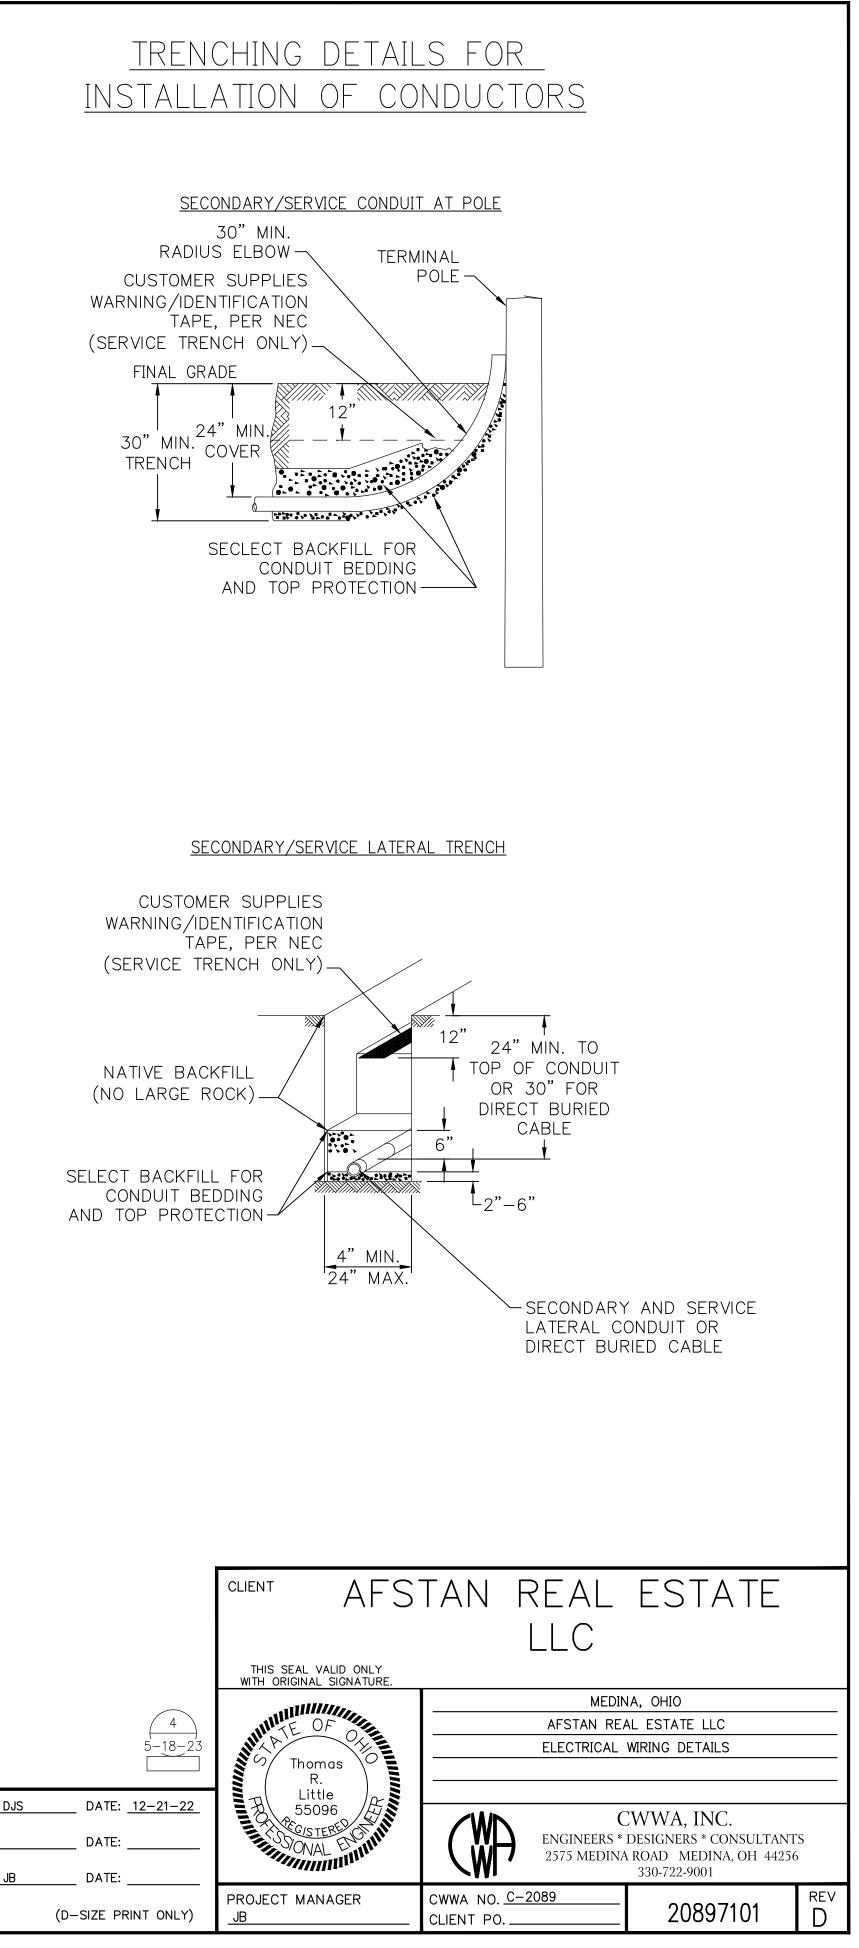

330-722-9001

| $\sim$ |  |  |
|--------|--|--|
|        |  |  |
|        |  |  |
|        |  |  |
|        |  |  |
| ~      |  |  |
|        |  |  |

|             | ELECTRICAL |                                    |  |
|-------------|------------|------------------------------------|--|
| DWG. NO. RE | V. DATE    | DRAWING TITLE                      |  |
| 20897101 C  | 02-01-23   | ELECTRICAL WIRING DETAILS          |  |
| 20897201 C  | 02-01-23   | POWER PANEL FOR PARKING LOT LIGHTS |  |
| 20897301 C  | 02-01-23   | PARKING LOT LIGHTING PLAN          |  |