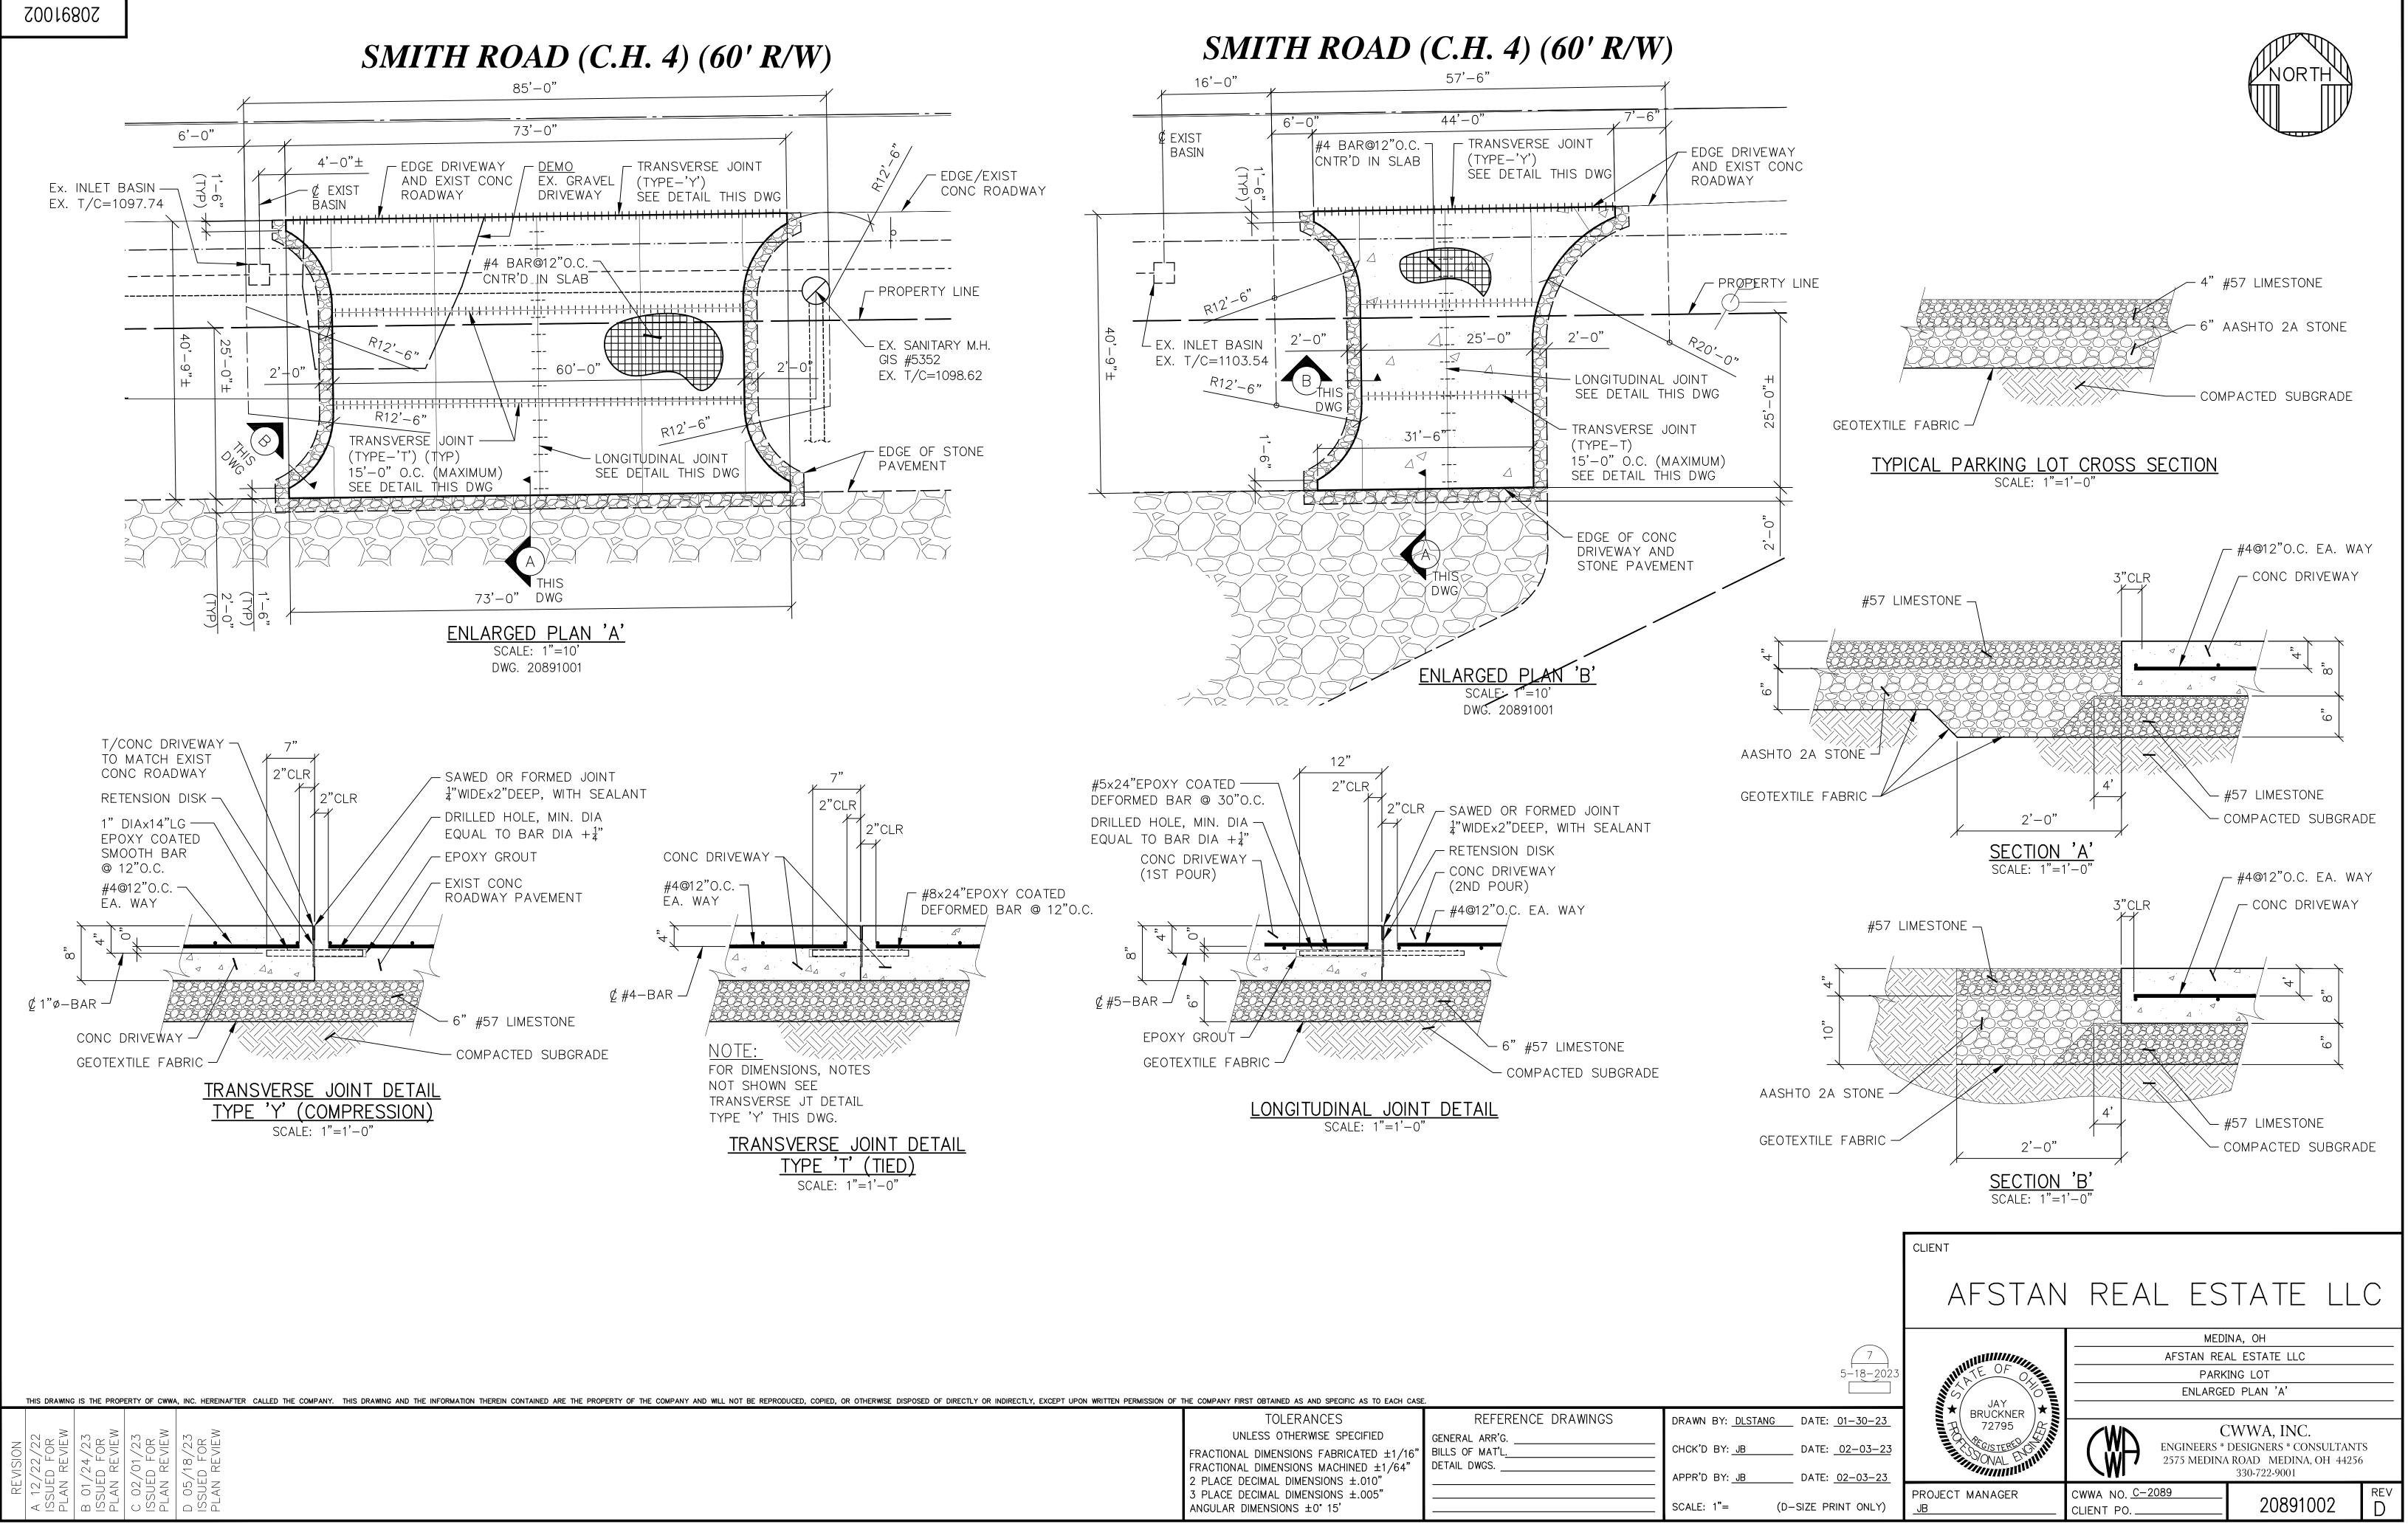

#### Setbacks and Lot Coverage

<u>Access and Circulation</u> – The proposed site includes two access drives with concrete aprons off West Smith Road. Section 114510(e) requires that access drives must be between 24 ft. to 60 ft. wide at the right-of-way and a maximum of 120 ft. wide at the curb line. Access drives have been revised to meet the required widths.

<u>Surface Materials</u> – Section 1145.09(a)(3)(A.) requires that parking areas must be a hard surface between the right-of-way and the rear of the building. The section further indicates that gravel may be utilized beyond the rear of the building in industrial areas. As no building is proposed on the property, the area between the right-of-way and the front building setback, which is 25 ft., must be a hard surface.

Access drives within 25 ft. of the right-of-way are concrete and parking areas further than 25 ft. from the right-of-way are gravel.