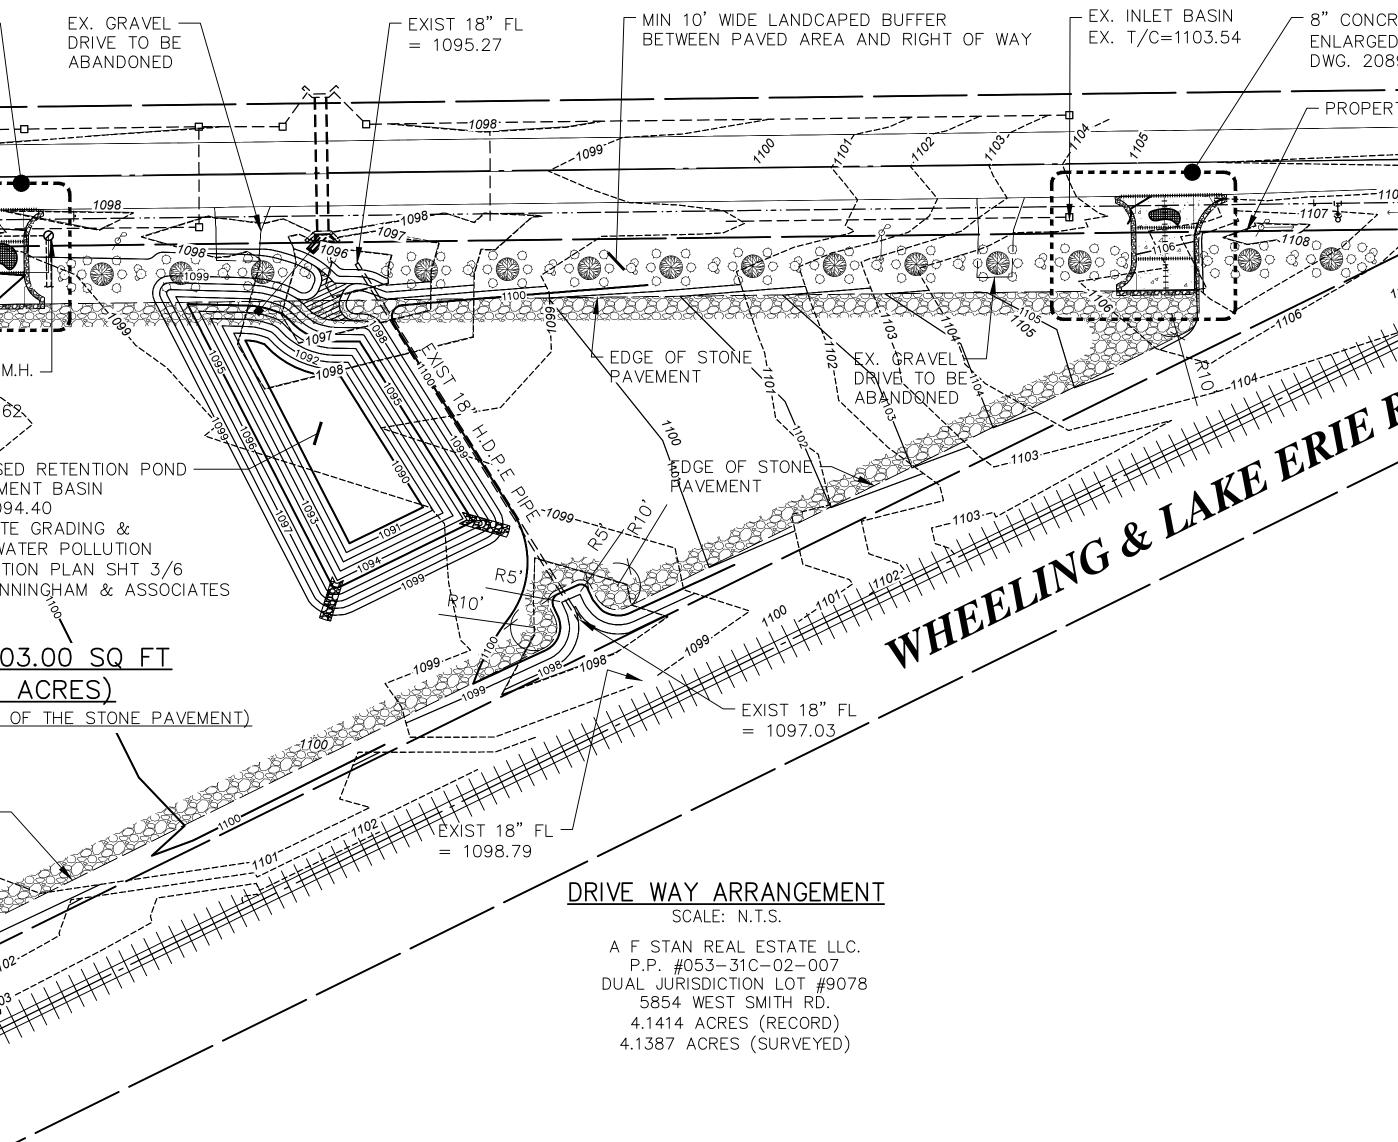

#### Setbacks and Lot Coverage

<u>Access and Circulation</u> – The proposed site includes two access drives with concrete aprons off West Smith Road. Section 114510(e) requires that access drives must be between 24 ft. to 60 ft. wide at the right-of-way and a maximum of 120 ft. wide at the curb line. Access drives have been revised to meet the required widths.

Further noted is a requirement for driveway aprons to be constructed with concrete and compliant with access driveway width requirements. Plans have been revised to incorporate concrete drive aprons with appropriate widths.