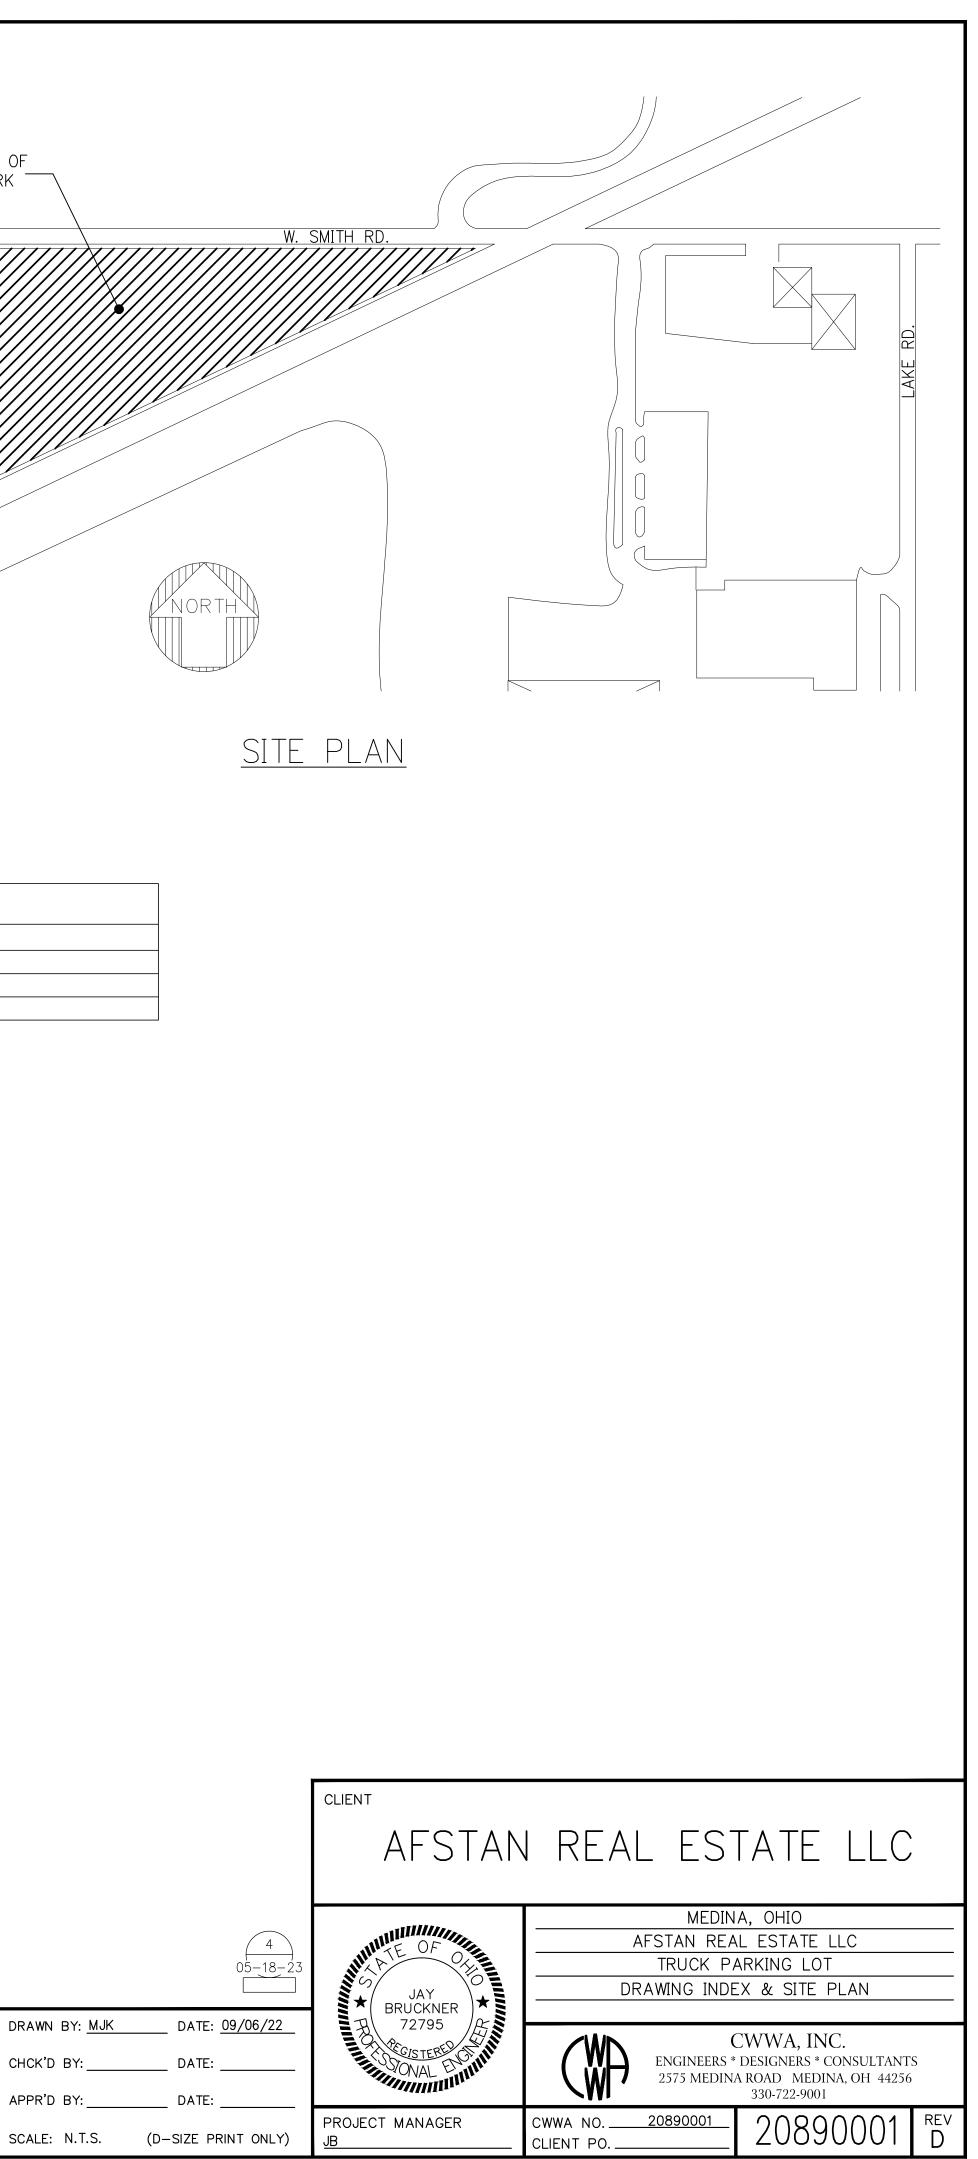

#### SITE PLAN

#### Setbacks and Lot Coverage

<u>Parking Setback</u> – Per Section 1145.04(g), parking areas must be setback 10 ft. from the right-of-way. The parking area is setback approximately 25 ft. from the right-of-way.

#### Landscaping, Screening, and Buffering

Section 1145.09(b) requires a 10 ft. wide landscape strip between the right-of-way and a parking area. The section further requires landscaping materials or other visual barriers in the landscape strip. A 25 ft. landscape strip is located between the right-of-way and the parking area, which contains landscape materials.