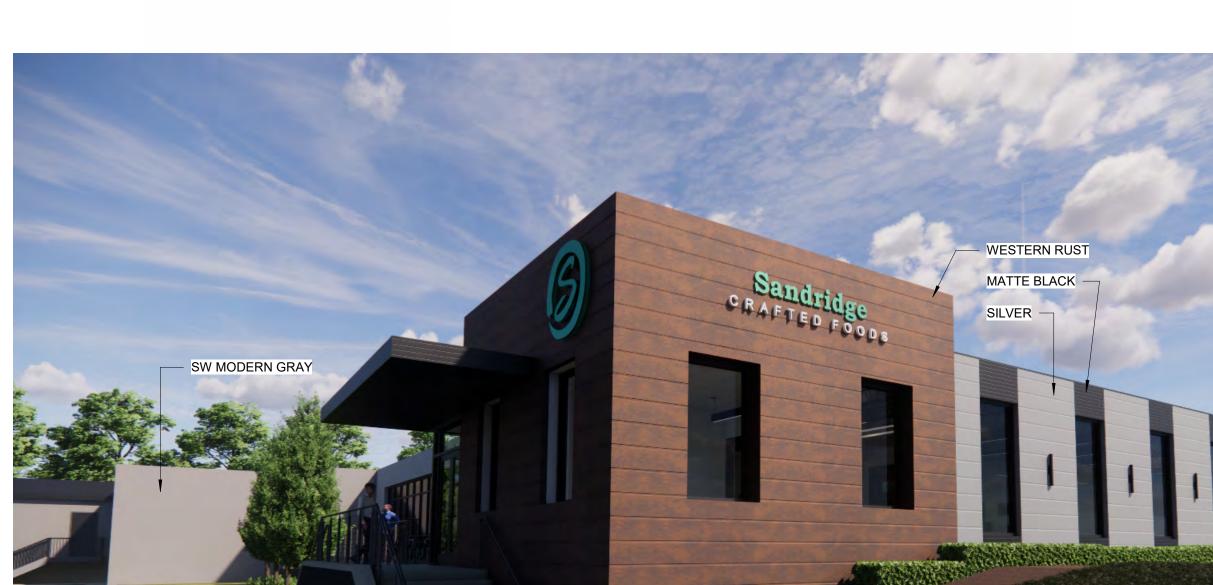

## **BUILDING ELEVATIONS AND LIGHTING**

The existing building has an industrial look with a mix of block and vertical metal sided exterior walls. The proposed project enhances the building exterior by adding large windows, a mix of modern metal panels, painting the building a neutral gray, and the removal of a tower and roof canopy on the west side of the building.

2 WEST ELEVATION 1
P0.00 1/8" = 1'-0"

METAL WALL PANELS / STOREFRONT "MATTE BLACK"

GLEN-GERY BRICK
"VINTAGE BLACK SMOOTH"

/— MATTE BLACK

SILVER — SW MODERN GRAY

6 EXTERIOR RENDERINGS
P0.00 12" = 1'-0"

SPECIFIED NY THE DESIGNING ENGINEER (JHI)