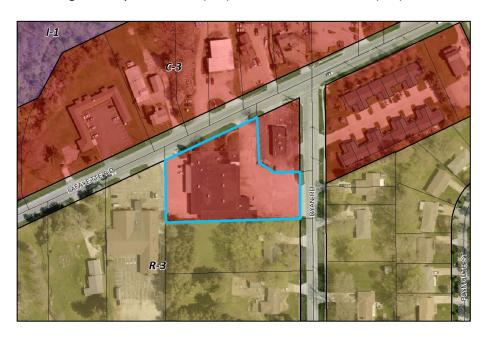

## **LOCATION AND SURROUNDING USES**

The subject site consists of 1.48 acres located south and west of the intersection of Lafayette Road and Ryan Road. Adjacent properties include the following uses and zoning:

 North – Single-Family Residential, Automotive Service, and Office (C-3)

• South – Single-Family Residential (R-3)

- East Attached and Detached Single-Family Residential (C-3 and R-3)
- West Church (R-3)