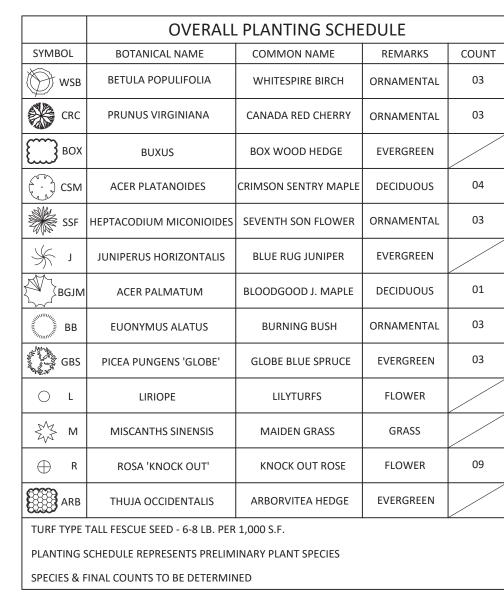

## LANDSCAPING, SCREENING, AND BUFFERING

The proposed site plan incorporates a significant amount of additional landscaping on the north, east, and west sides of the building.

Section 1145.09(b) requires a 10 ft. wide landscaped strip between the right-of-way and parking areas along Lafayette Road and Ryan Road, which has been maintained. Staff suggests additional landscaping along Ryan Road, on the north side of the access drive, which may include additional trees, shrubs, or other landscaping material.