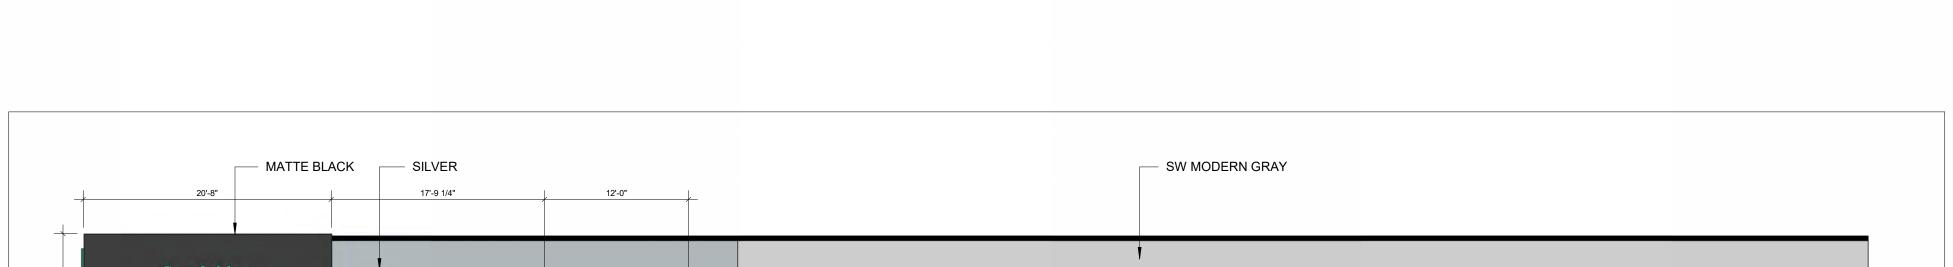

## **BUILDING ELEVATIONS AND LIGHTING**

The existing building has an industrial look with a mix of block and vertical metal sided exterior walls. The proposed project enhances the building exterior by adding large windows, a mix of modern metal panels, painting the building a neutral gray, and the removal of a tower and roof canopy on the west side of the building.

2 WEST ELEVATION 1
P0.00 1/8" = 1'-0"

METAL WALL PANELS / STOREFRONT "MATTE BLACK"

GLEN-GERY BRICK
"VINTAGE BLACK SMOOTH"

/— MATTE BLACK

SILVER — SW MODERN GRAY

6 EXTERIOR RENDERINGS
P0.00 12" = 1'-0"

SPECIFIED NY THE DESIGNING ENGINEER (JHI)