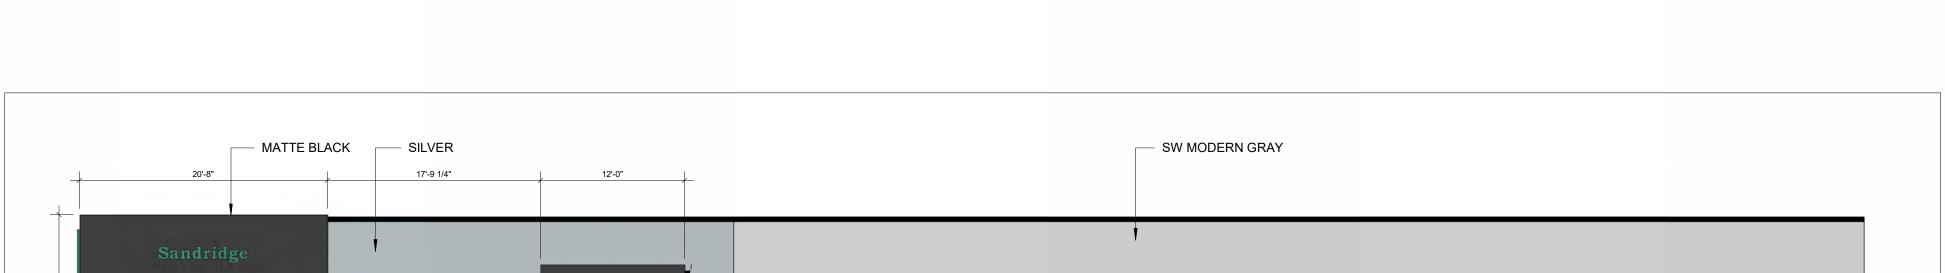

## **BUILDING ELEVATIONS AND LIGHTING**

The existing building has an industrial look with a mix of block and vertical metal sided exterior walls. The proposed project enhances the building exterior by adding large windows, a mix of modern metal panels, painting the building a neutral gray, and the removal of a tower and roof canopy on the west side of the building.

2 WEST ELEVATION 1
P0.00 1/8" = 1'-0"

METAL WALL PANELS / STOREFRONT "MATTE BLACK"

GLEN-GERY BRICK
"VINTAGE BLACK SMOOTH"

/— MATTE BLACK

SILVER — SW MODERN GRAY

6 EXTERIOR RENDERINGS
P0.00 12" = 1'-0"

SPECIFIED NY THE DESIGNING ENGINEER (JHI)