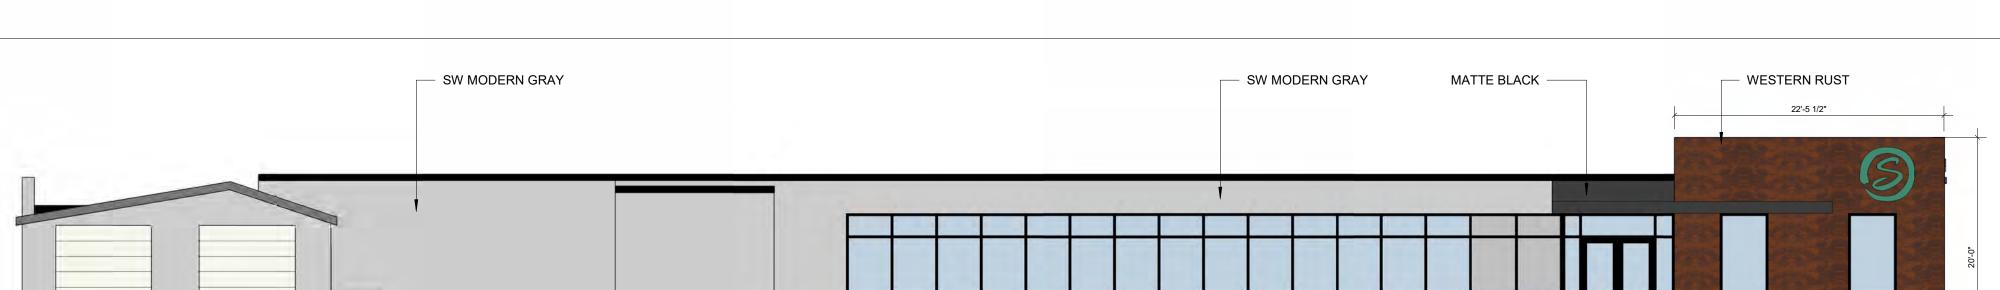

## **BUILDING ELEVATIONS AND LIGHTING**

The existing building has an industrial look with a mix of block and vertical metal sided exterior walls. The proposed project enhances the building exterior by adding large windows, a mix of modern metal panels, painting the building a neutral gray, and the removal of a tower and roof canopy on the west side of the building.

2 WEST ELEVATION 1
P0.00 1/8" = 1'-0"

METAL WALL PANELS / STOREFRONT "MATTE BLACK"

GLEN-GERY BRICK
"VINTAGE BLACK SMOOTH"

/— MATTE BLACK

SILVER — SW MODERN GRAY

6 EXTERIOR RENDERINGS
P0.00 12" = 1'-0"

SPECIFIED NY THE DESIGNING ENGINEER (JHI)