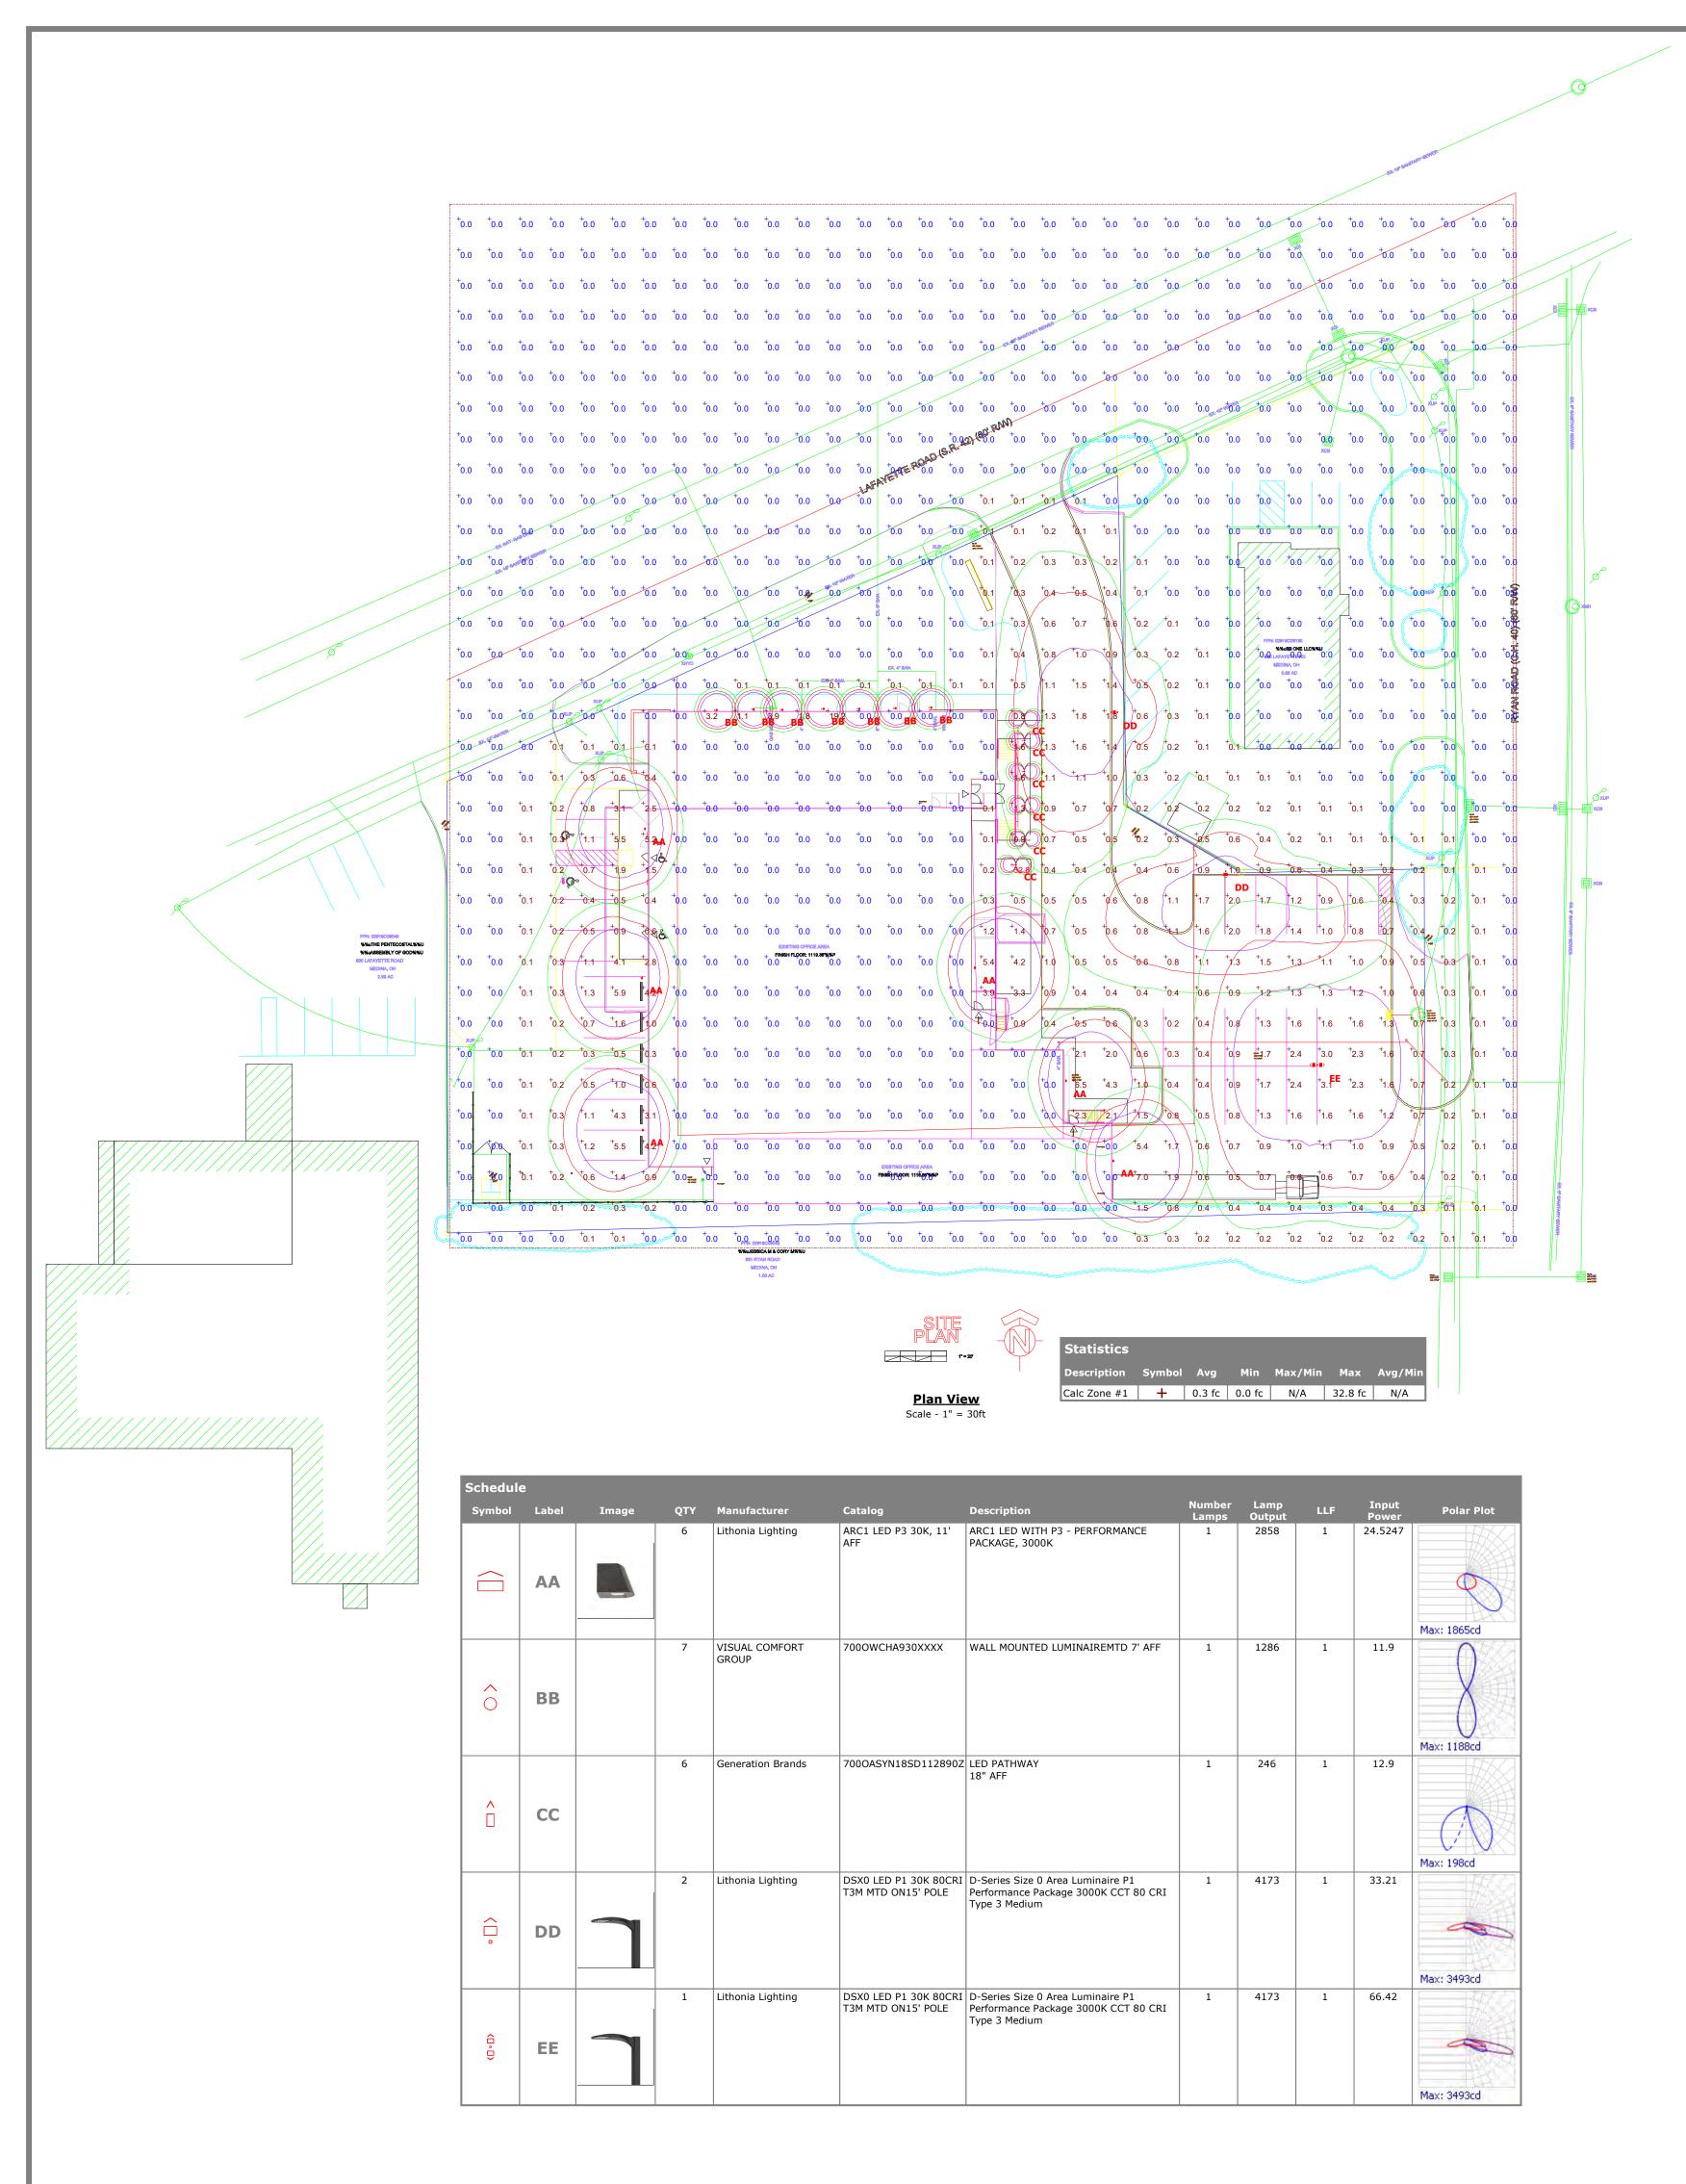

Section 1145.09 requires lighting to have a maximum height of 25 ft., full cut-off light fixtures that shine straight down, and a photometric plan. A lighting plan has been provided with a compliant light height, fixture, and photometric plan.