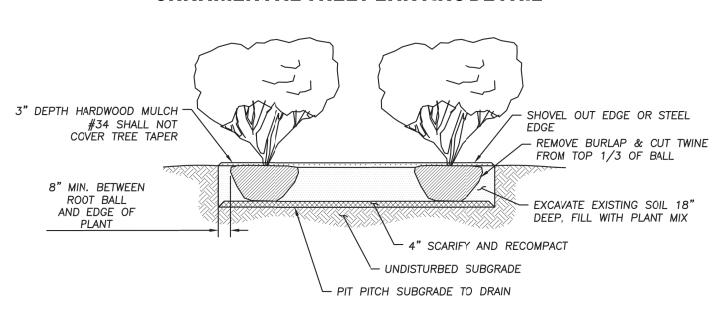

## LANDSCAPING, SCREENING, AND BUFFERING

The proposed site plan incorporates a significant amount of additional landscaping on the north, east, and west sides of the building.

Section 1145.09(b) requires a 10 ft. wide landscaped strip between the right-of-way and parking areas along Lafayette Road and Ryan Road, which has been maintained. Staff suggests additional landscaping along Ryan Road, on the north side of the access drive, which may include additional trees, shrubs, or other landscaping material.

## SITE PLAN REVIEW STANDARDS

The Planning Commission's review and action shall be based on the following standards per Section 1109.02(c):

- (1) The site plan shows that a proper relationship does exist between thoroughfares, service roads, driveways and parking areas to encourage pedestrian and vehicular traffic safety.
- (2) All the development features including the principal buildings, open spaces, service roads, driveways and parking areas are so located and related as to minimize the possibility of any adverse effects upon adjacent development.
- (3) The site plan includes adequate provision for the screening of parking areas, service areas and active recreation areas from surrounding properties by landscaping and/or ornamental walls or fences. All trees planted shall be as found in specifications approved by the Shade Tree Commission.
- (4) Grading and surface drainage provisions are reviewed and approved by the City Engineer.
- (5) The design and construction standards of all private streets, driveways and parking areas are to be built following approval of plans by the City Engineer according to construction standards specified in the Codified Ordinances.
- (6) Maximum possible privacy for multi-family dwellings and surrounding residential properties shall be provided through good design and use of proper building materials and landscaping. Visual privacy should be provided through structural screening and landscaping treatment. Auditory privacy in multi-family dwellings should be provided through soundproofing. All trees planted shall be as found in specifications approved by the Shade Tree Commission.
- (7) The architectural design of buildings should be developed with consideration given to the relationship of adjacent development in terms of building height, mass, texture, materials, line and pattern and character.
- (8) Building location and placement should be developed with consideration given to minimizing removal of trees and change of topography. Any trees to be removed which are planted in a public right-of-way or on municipal property shall be reviewed by the Shade Tree Commission.
- (9) In multi-family developments, television and other antennas shall be centralized.
- (10) On-site circulation shall be designed to make possible adequate fire and police protection.
- (11) Off-street parking facilities shall be provided in accordance with Chapter 1145. In large parking areas, visual relief shall be provided through the use of tree planted and landscaped dividers, islands and walkways. In multi-family developments no parking or service areas shall be permitted between any street and the main building. All trees planted shall be as found in specifications approved by the Shade Tree Commission.
- (12) Signs shall be provided in accordance with these Codified Ordinances.
- (13) Any trees planted on site shall be on approved list of Shade Tree Commission and planted in accordance with Commission standards.