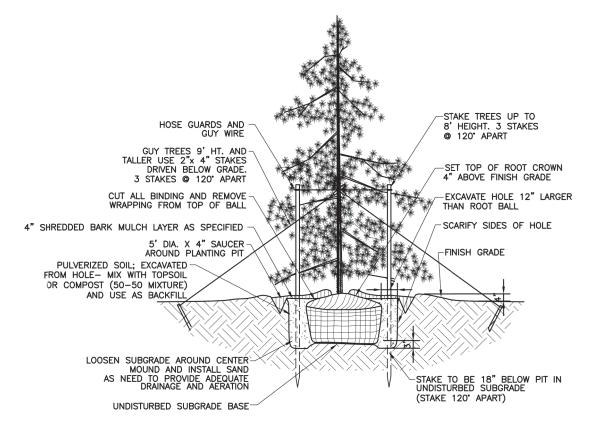

## LANDSCAPING, SCREENING, AND BUFFERING

The proposed site plan incorporates a significant amount of additional landscaping on the north, east, and west sides of the building.

Section 1145.09(b) requires a 10 ft. wide landscaped strip between the right-of-way and parking areas along Lafayette Road and Ryan Road, which has been maintained. Staff suggests additional landscaping along Ryan Road, on the north side of the access drive, which may include additional trees, shrubs, or other landscaping material.

## SITE PLAN REVIEW STANDARDS

The Planning Commission's review and action shall be based on the following standards per Section 1109.02(c):

- (1) The site plan shows that a proper relationship does exist between thoroughfares, service roads, driveways and parking areas to encourage pedestrian and vehicular traffic safety.
- (2) All the development features including the principal buildings, open spaces, service roads, driveways and parking areas are so located and related as to minimize the possibility of any adverse effects upon adjacent development.
- (3) The site plan includes adequate provision for the screening of parking areas, service areas and active recreation areas from surrounding properties by landscaping and/or ornamental walls or fences. All trees planted shall be as found in specifications approved by the Shade Tree Commission.
- (4) Grading and surface drainage provisions are reviewed and approved by the City Engineer.
- (5) The design and construction standards of all private streets, driveways and parking areas are to be built following approval of plans by the City Engineer according to construction standards specified in the Codified Ordinances.
- (6) Maximum possible privacy for multi-family dwellings and surrounding residential properties shall be provided through good design and use of proper building materials and landscaping. Visual privacy should be provided through structural screening and landscaping treatment. Auditory privacy in multi-family dwellings should be provided through soundproofing. All trees planted shall be as found in specifications approved by the Shade Tree Commission.
- (7) The architectural design of buildings should be developed with consideration given to the relationship of adjacent development in terms of building height, mass, texture, materials, line and pattern and character.
- (8) Building location and placement should be developed with consideration given to minimizing removal of trees and change of topography. Any trees to be removed which are planted in a public right-of-way or on municipal property shall be reviewed by the Shade Tree Commission.
- (9) In multi-family developments, television and other antennas shall be centralized.
- (10) On-site circulation shall be designed to make possible adequate fire and police protection.
- (11) Off-street parking facilities shall be provided in accordance with Chapter 1145. In large parking areas, visual relief shall be provided through the use of tree planted and landscaped dividers, islands and walkways. In multi-family developments no parking or service areas shall be permitted between any street and the main building. All trees planted shall be as found in specifications approved by the Shade Tree Commission.
- (12) Signs shall be provided in accordance with these Codified Ordinances.
- (13) Any trees planted on site shall be on approved list of Shade Tree Commission and planted in accordance with Commission standards.