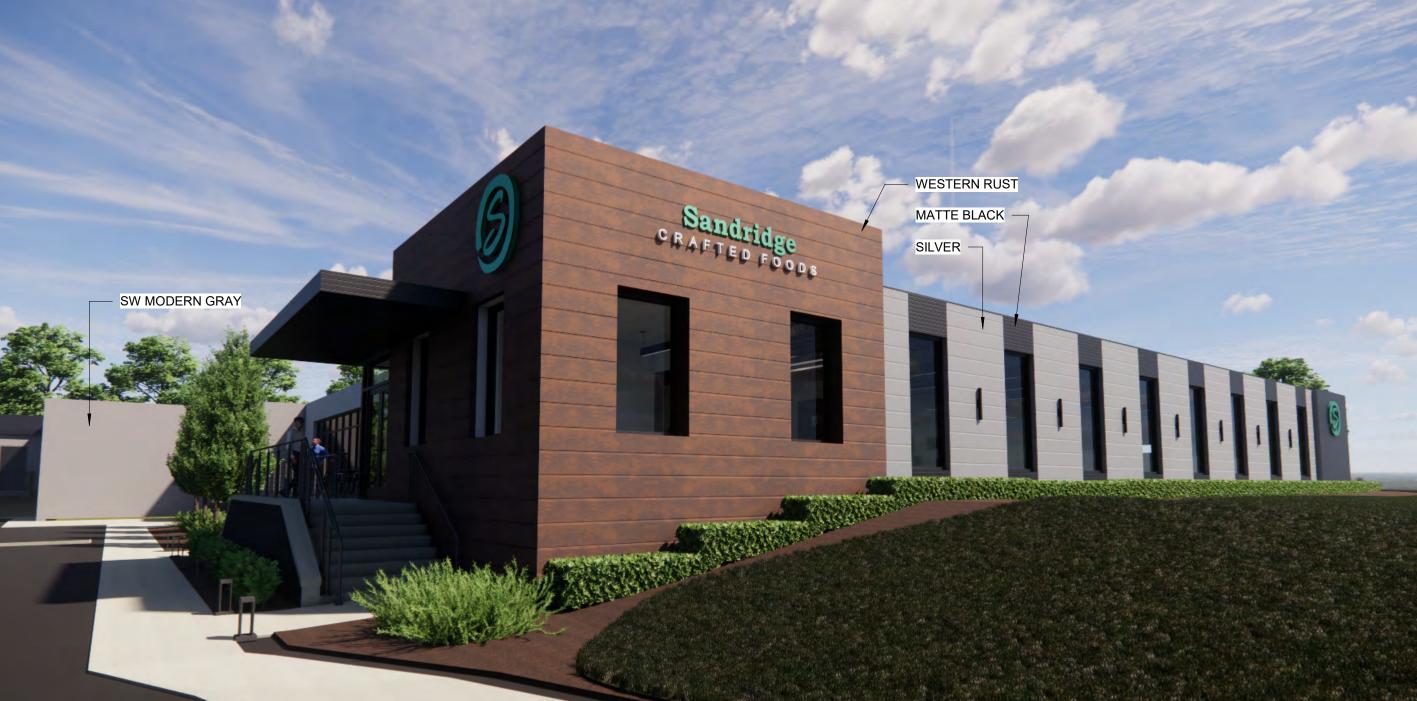

## **BUILDING ELEVATIONS AND LIGHTING**

The existing building has an industrial look with a mix of block and vertical metal sided exterior walls. The proposed project enhances the building exterior by adding large windows, a mix of modern metal panels, painting the building a neutral gray, and the removal of a tower and roof canopy on the west side of the building.

2 WEST ELEVATION 1
P0.00 1/8" = 1'-0"

METAL WALL PANELS / STOREFRONT "MATTE BLACK"

GLEN-GERY BRICK
"VINTAGE BLACK SMOOTH"

/— MATTE BLACK

SILVER — SW MODERN GRAY

6 EXTERIOR RENDERINGS
P0.00 12" = 1'-0"

SPECIFIED NY THE DESIGNING ENGINEER (JHI)