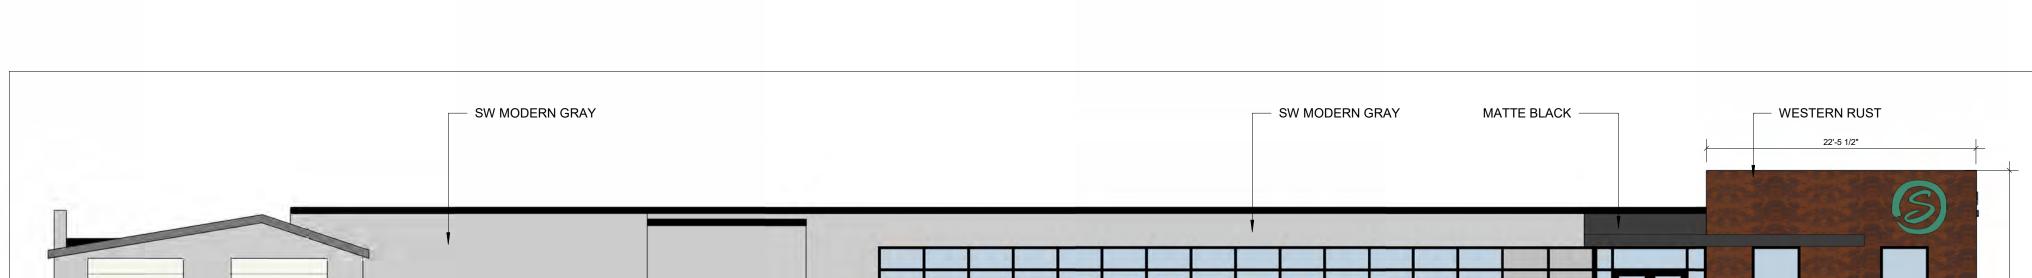

## **BUILDING ELEVATIONS AND LIGHTING**

The existing building has an industrial look with a mix of block and vertical metal sided exterior walls. The proposed project enhances the building exterior by adding large windows, a mix of modern metal panels, painting the building a neutral gray, and the removal of a tower and roof canopy on the west side of the building.

2 WEST ELEVATION 1
P0.00 1/8" = 1'-0"

METAL WALL PANELS / STOREFRONT "MATTE BLACK"

GLEN-GERY BRICK
"VINTAGE BLACK SMOOTH"

/— MATTE BLACK

SILVER — SW MODERN GRAY

6 EXTERIOR RENDERINGS
P0.00 12" = 1'-0"

SPECIFIED NY THE DESIGNING ENGINEER (JHI)