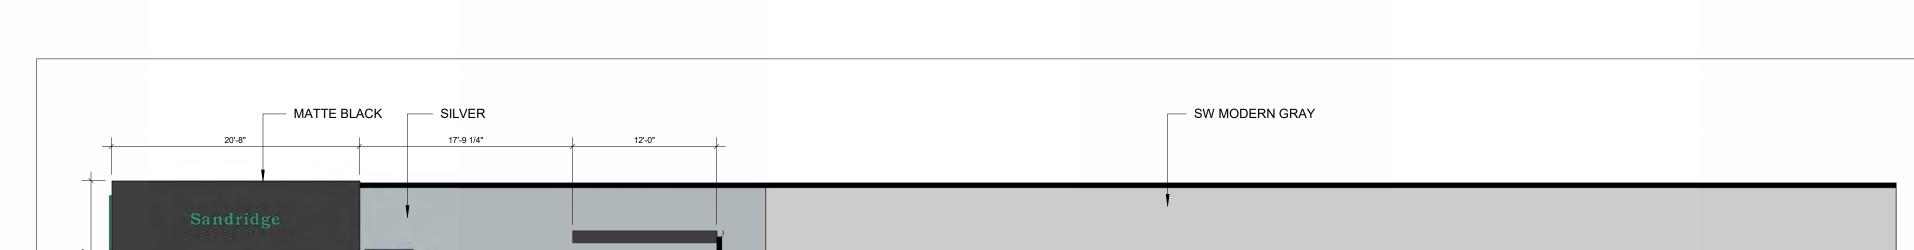

## **BUILDING ELEVATIONS AND LIGHTING**

The existing building has an industrial look with a mix of block and vertical metal sided exterior walls. The proposed project enhances the building exterior by adding large windows, a mix of modern metal panels, painting the building a neutral gray, and the removal of a tower and roof canopy on the west side of the building.

2 WEST ELEVATION 1
P0.00 1/8" = 1'-0"

METAL WALL PANELS / STOREFRONT "MATTE BLACK"

GLEN-GERY BRICK
"VINTAGE BLACK SMOOTH"

/— MATTE BLACK

SILVER — SW MODERN GRAY

6 EXTERIOR RENDERINGS
P0.00 12" = 1'-0"

SPECIFIED NY THE DESIGNING ENGINEER (JHI)