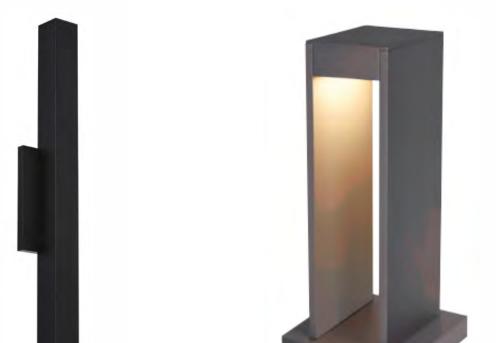

# **CONSTRUCTION MANAGER:**

JANOTTA & HERNER 309 MONROE STREET MONROEVILLE, OHIO 44847

PROJECT NO. 2403

WALL SCONCE PATHWAY LIGHTING 5 SITE/ EXTERIOR LIGHTING
P0.00 12" = 1'-0"

3 EAST ELEVATION 1
P0.00 1/8" = 1'-0"