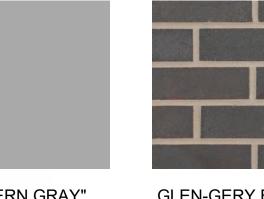

2 WEST ELEVATION 1
P0.00 1/8" = 1'-0"

METAL WALL PANELS / STOREFRONT "MATTE BLACK"

GLEN-GERY BRICK
"VINTAGE BLACK SMOOTH"

/— MATTE BLACK

SILVER — SW MODERN GRAY

6 EXTERIOR RENDERINGS
P0.00 12" = 1'-0"

SPECIFIED NY THE DESIGNING ENGINEER (JHI)