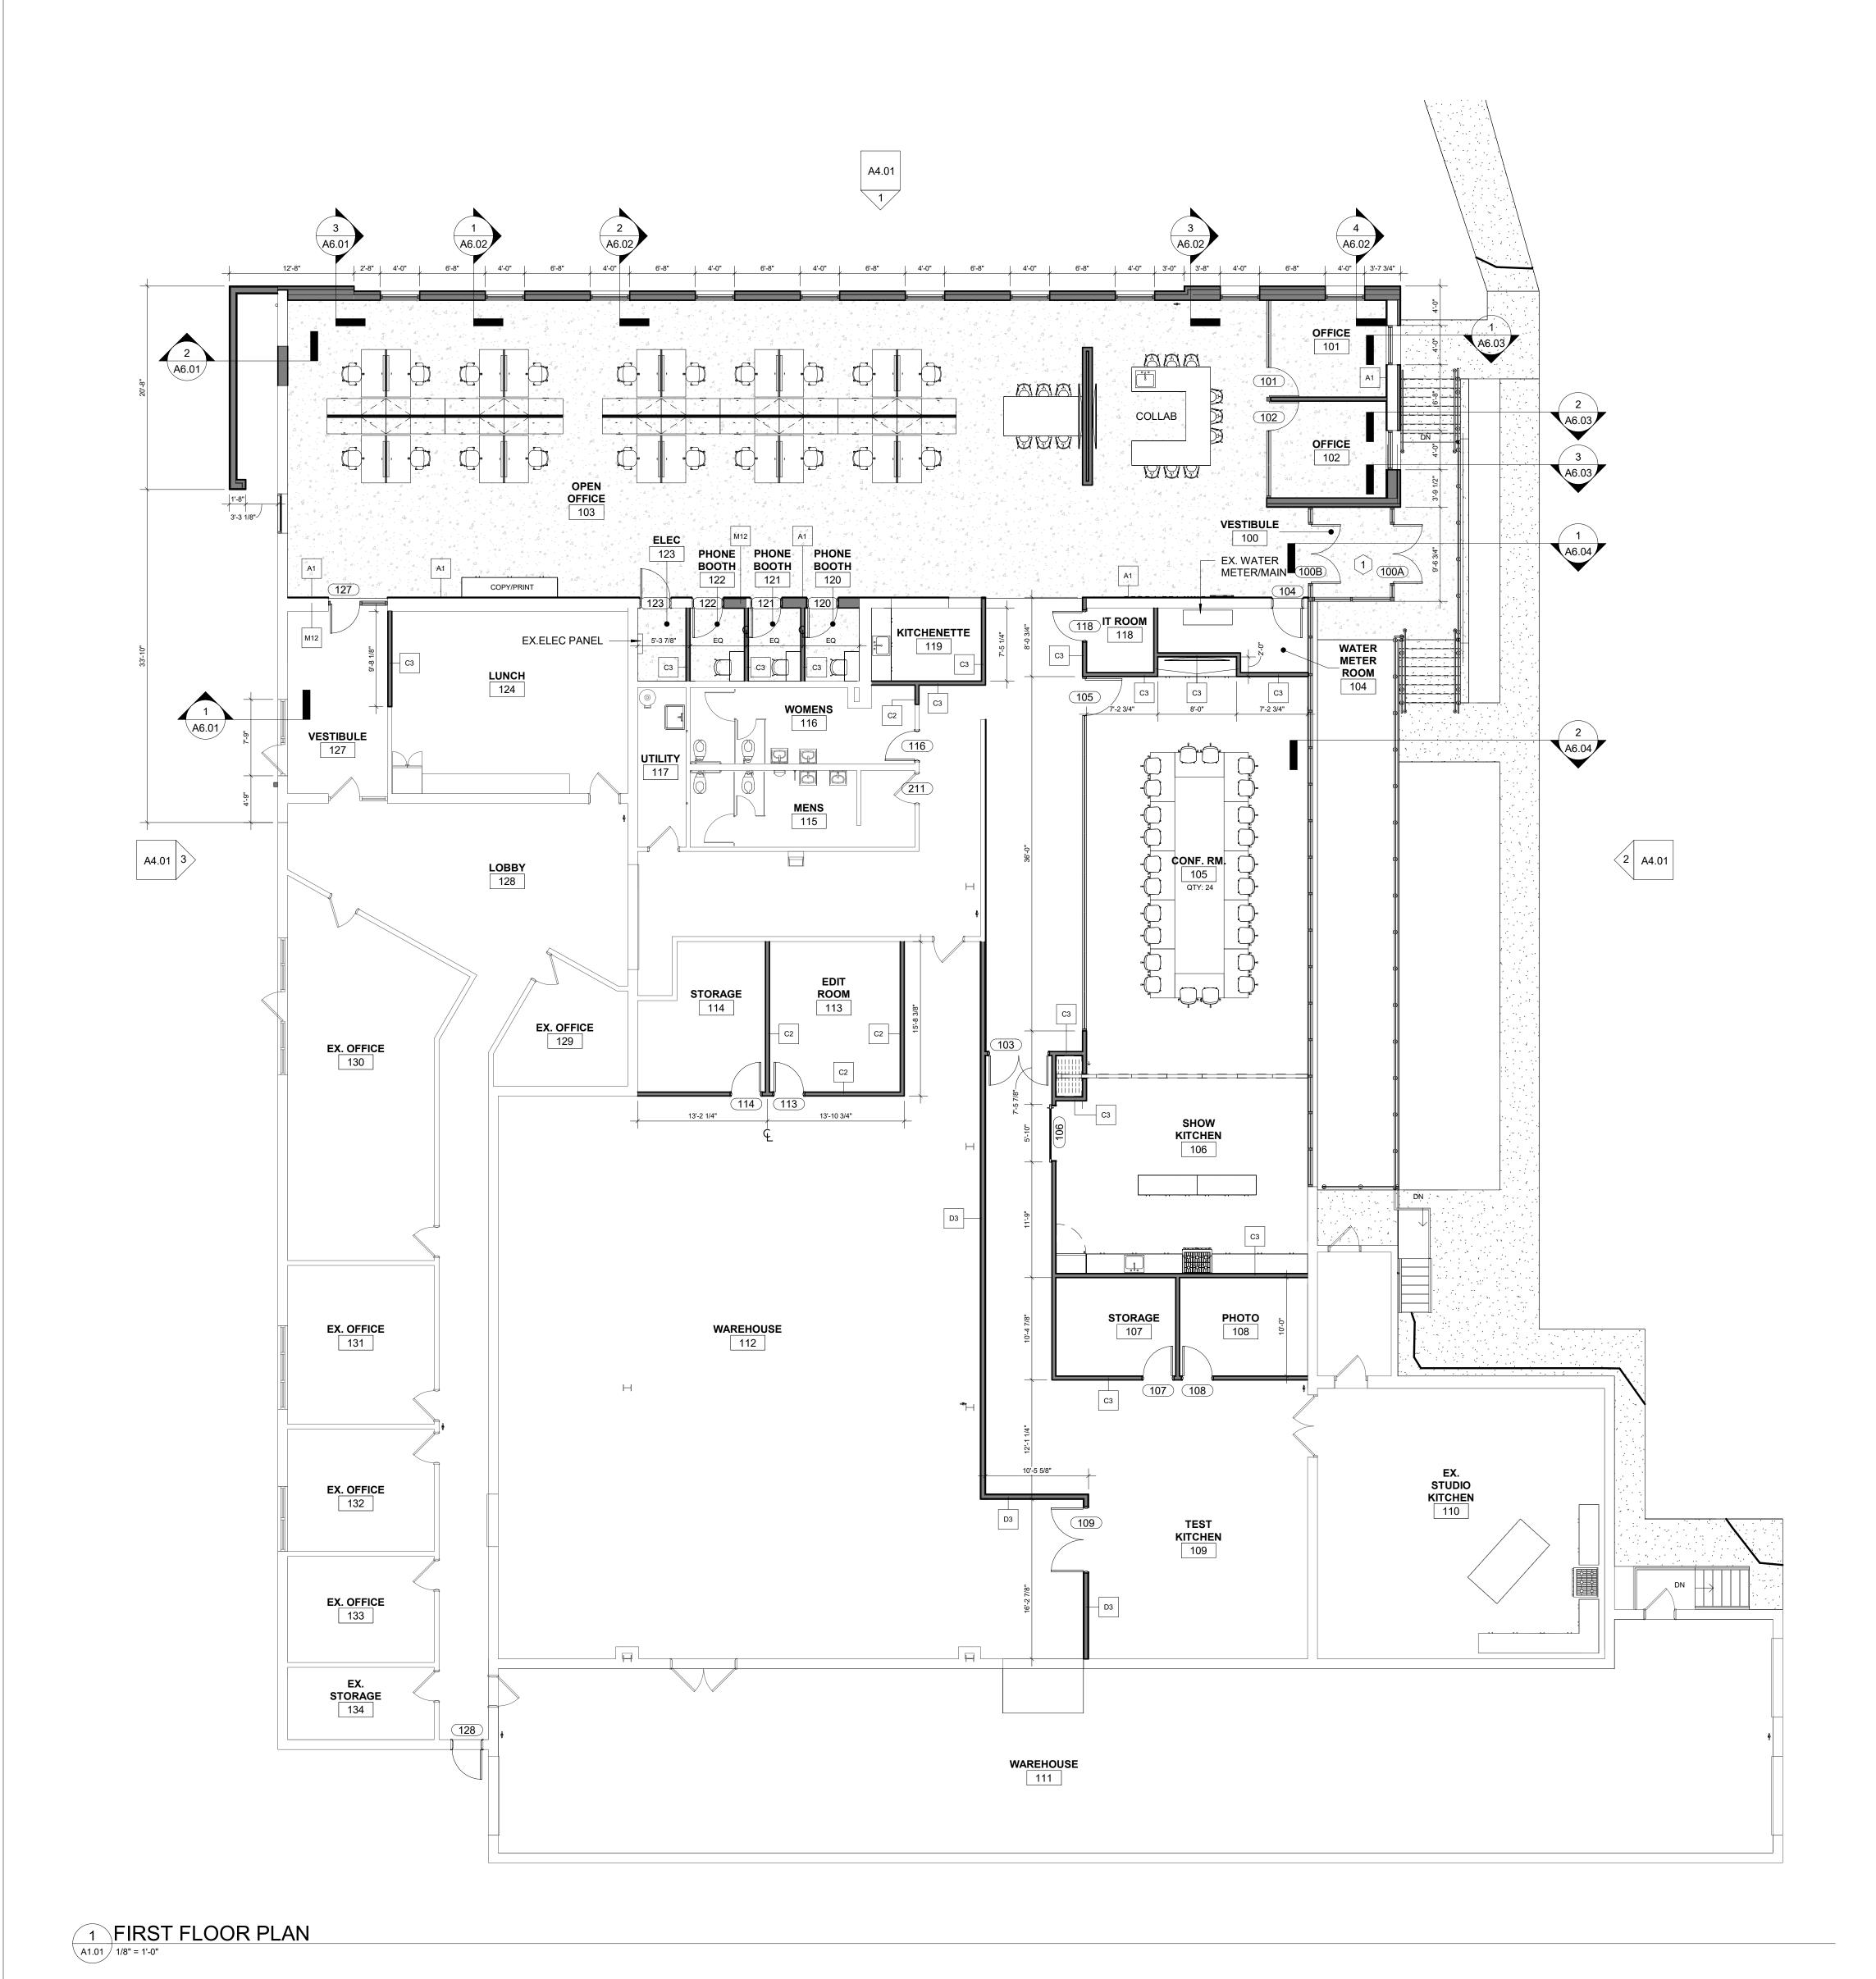

## **BACKGROUND & PROPOSED APPLICATION**

The existing 18,900 sq. ft. building has been utilized for office and warehouse uses with parking on the west side of the building and parking and loading on the east side of the building.

The applicant has proposed significant renovations to the building and site. In addition, the building is proposed to be utilized for offices, warehousing, and kitchens for demonstrations, testing, and studios.

## PARKING, ACCESS, AND CIRCULATION AND PARKING

<u>Access and Circulation</u> – The proposed site has two existing access drives on Lafayette Road that will be utilized. In addition, a 75 ft. wide access drive on Ryan Road, will also be used with a more reasonable width of 30 ft.

Traffic circulation will be two way throughout with the western access drive on Lafayette Road serving the west side of the building and the eastern drive on Lafayette Road and the access drive on Ryan Road serving the east side of the building.

Required Off-Street Spaces – Office uses require 1 space per 400 sq. ft. of floor area and a warehouse use requires "enough to satisfy all the parking needs of the proposed use". Approximately half the building will be used for office-related uses, requiring 23 parking spaces. Plans indicate 28 parking spaces, which appear to be sufficient.

Parking spaces and aisles meet the required dimensional requirements of Section 1145.08, which requires 9 ft. x 19 ft. spaces with 24 ft. two-way aisles

<u>Parking and Drive Surfacing</u> – The existing site has a combination of concrete and pavement parking and drives. Proposed parking and drives will have a smaller footprint and stone areas to the east, and partially to the west, of the building will be replaced with concrete.

## **BUILDING ELEVATIONS AND LIGHTING**

The existing building has an industrial look with a mix of block and vertical metal sided exterior walls. The proposed project enhances the building exterior by adding large windows, a mix of modern metal panels, painting the building a neutral gray, and the removal of a tower and roof canopy on the west side of the building.