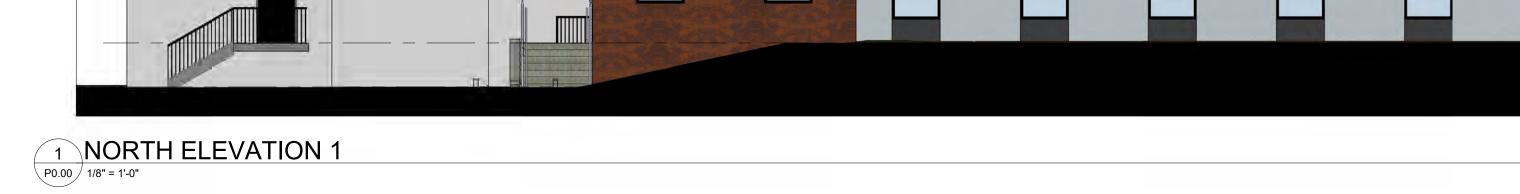

## **BUILDING ELEVATIONS AND LIGHTING**

The existing building has an industrial look with a mix of block and vertical metal sided exterior walls. The proposed project enhances the building exterior by adding large windows, a mix of modern metal panels, painting the building a neutral gray, and the removal of a tower and roof canopy on the west side of the building.

2 WEST ELEVATION 1
P0.00 1/8" = 1'-0"

METAL WALL PANELS / STOREFRONT "MATTE BLACK"

GLEN-GERY BRICK
"VINTAGE BLACK SMOOTH"

/— MATTE BLACK

SILVER — SW MODERN GRAY

6 EXTERIOR RENDERINGS
P0.00 12" = 1'-0"

SPECIFIED NY THE DESIGNING ENGINEER (JHI)