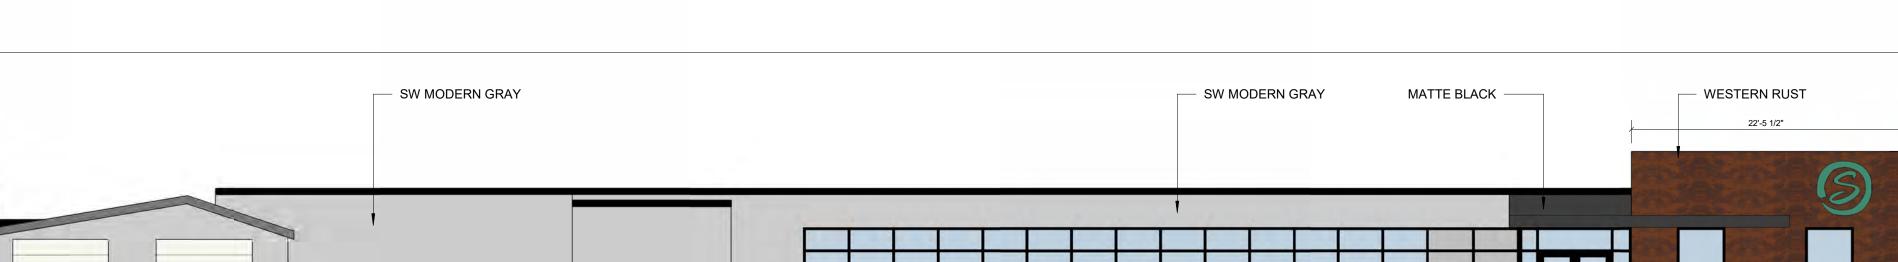

## **BUILDING ELEVATIONS AND LIGHTING**

The existing building has an industrial look with a mix of block and vertical metal sided exterior walls. The proposed project enhances the building exterior by adding large windows, a mix of modern metal panels, painting the building a neutral gray, and the removal of a tower and roof canopy on the west side of the building.

2 WEST ELEVATION 1
P0.00 1/8" = 1'-0"

METAL WALL PANELS / STOREFRONT "MATTE BLACK"

GLEN-GERY BRICK
"VINTAGE BLACK SMOOTH"

/— MATTE BLACK

SILVER — SW MODERN GRAY

6 EXTERIOR RENDERINGS
P0.00 12" = 1'-0"

SPECIFIED NY THE DESIGNING ENGINEER (JHI)