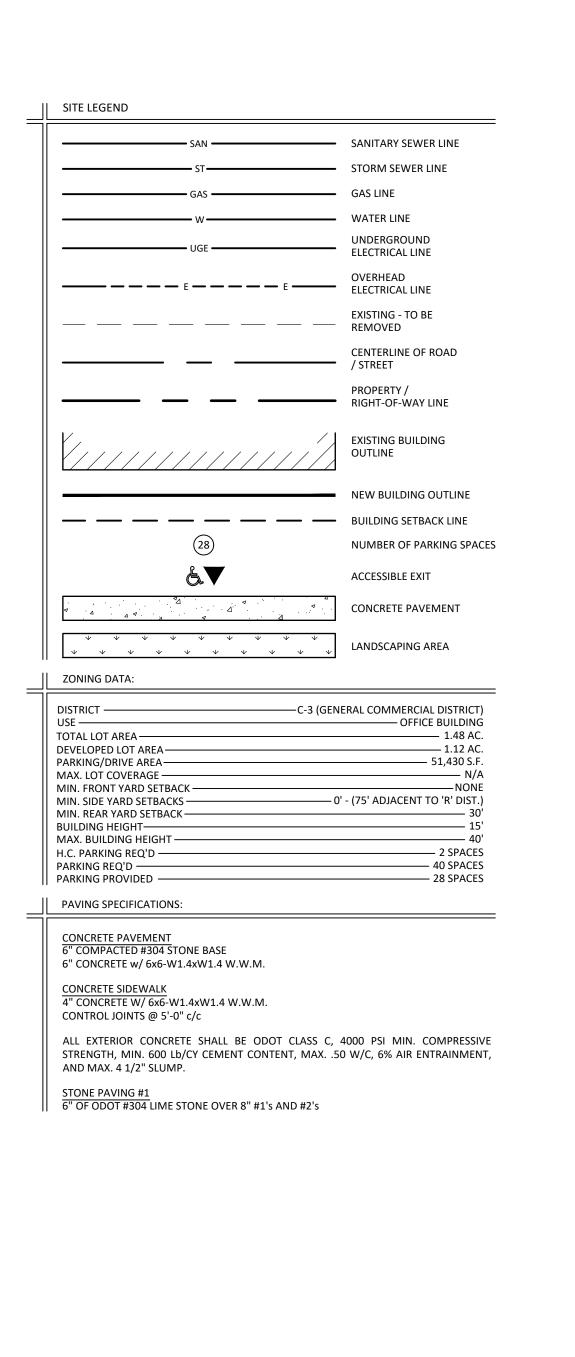

Required Off-Street Spaces – Office uses require 1 space per 400 sq. ft. of floor area and a warehouse use requires "enough to satisfy all the parking needs of the proposed use". Approximately half the building will be used for office-related uses, requiring 23 parking spaces. Plans indicate 28 parking spaces, which appear to be sufficient.

Parking spaces and aisles meet the required dimensional requirements of Section 1145.08, which requires 9 ft. x 19 ft. spaces with 24 ft. two-way aisles

<u>Parking and Drive Surfacing</u> – The existing site has a combination of concrete and pavement parking and drives. Proposed parking and drives will have a smaller footprint and stone areas to the east, and partially to the west, of the building will be replaced with concrete.

## LANDSCAPING, SCREENING, AND BUFFERING

The proposed site plan incorporates a significant amount of additional landscaping on the north, east, and west sides of the building.

Section 1145.09(b) requires a 10 ft. wide landscaped strip between the right-of-way and parking areas along Lafayette Road and Ryan Road, which has been maintained. Staff suggests additional landscaping along Ryan Road, on the north side of the access drive, which may include additional trees, shrubs, or other landscaping material.

Section 1145.09 requires lighting to have a maximum height of 25 ft., full cut-off light fixtures that shine straight down, and a photometric plan. A lighting plan has been provided with a compliant light height, fixture, and photometric plan.