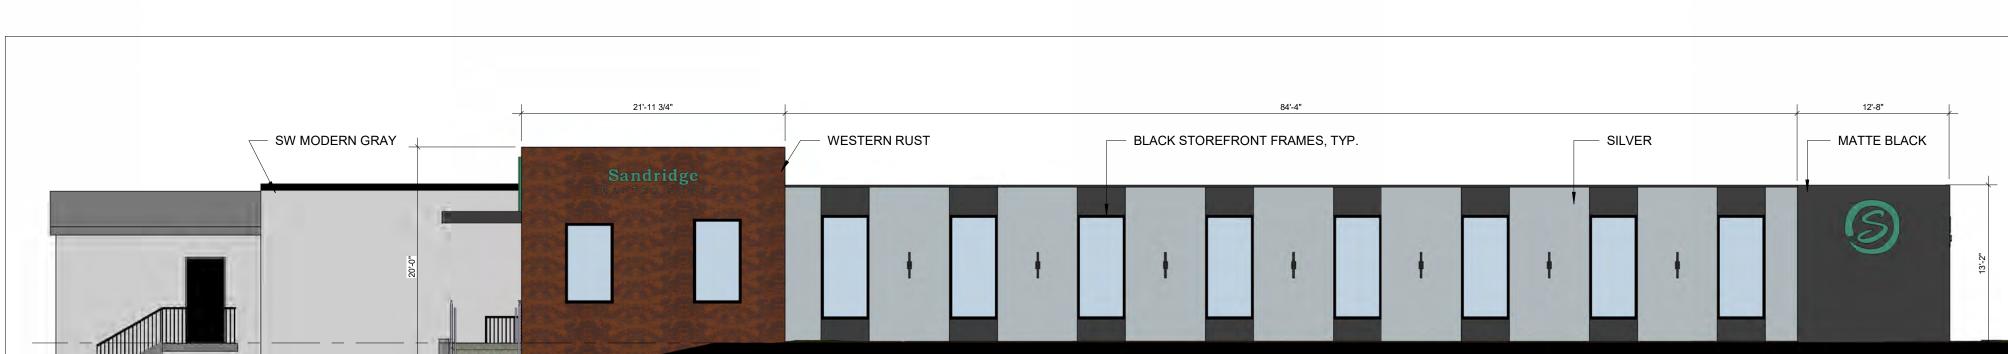

## **BUILDING ELEVATIONS AND LIGHTING**

The existing building has an industrial look with a mix of block and vertical metal sided exterior walls. The proposed project enhances the building exterior by adding large windows, a mix of modern metal panels, painting the building a neutral gray, and the removal of a tower and roof canopy on the west side of the building.

2 WEST ELEVATION 1
P0.00 1/8" = 1'-0"

METAL WALL PANELS / STOREFRONT "MATTE BLACK"

GLEN-GERY BRICK
"VINTAGE BLACK SMOOTH"

/— MATTE BLACK

SILVER — SW MODERN GRAY

6 EXTERIOR RENDERINGS
P0.00 12" = 1'-0"

SPECIFIED NY THE DESIGNING ENGINEER (JHI)