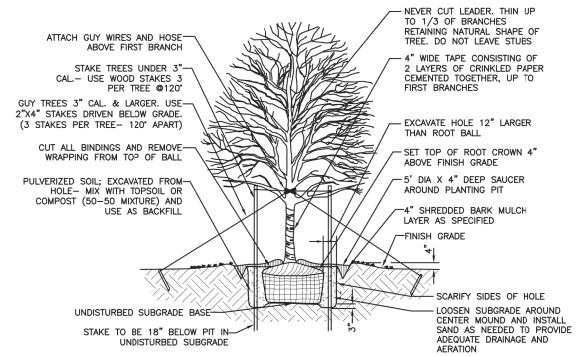

## LANDSCAPING, SCREENING, AND BUFFERING

The proposed site plan incorporates a significant amount of additional landscaping on the north, east, and west sides of the building.

Section 1145.09(b) requires a 10 ft. wide landscaped strip between the right-of-way and parking areas along Lafayette Road and Ryan Road, which has been maintained. Staff suggests additional landscaping along Ryan Road, on the north side of the access drive, which may include additional trees, shrubs, or other landscaping material.

## SITE PLAN REVIEW STANDARDS

The Planning Commission's review and action shall be based on the following standards per Section 1109.02(c):

- (1) The site plan shows that a proper relationship does exist between thoroughfares, service roads, driveways and parking areas to encourage pedestrian and vehicular traffic safety.
- (2) All the development features including the principal buildings, open spaces, service roads, driveways and parking areas are so located and related as to minimize the possibility of any adverse effects upon adjacent development.
- (3) The site plan includes adequate provision for the screening of parking areas, service areas and active recreation areas from surrounding properties by landscaping and/or ornamental walls or fences. All trees planted shall be as found in specifications approved by the Shade Tree Commission.
- (4) Grading and surface drainage provisions are reviewed and approved by the City Engineer.
- (5) The design and construction standards of all private streets, driveways and parking areas are to be built following approval of plans by the City Engineer according to construction standards specified in the Codified Ordinances.
- (6) Maximum possible privacy for multi-family dwellings and surrounding residential properties shall be provided through good design and use of proper building materials and landscaping. Visual privacy should be provided through structural screening and landscaping treatment. Auditory privacy in multi-family dwellings should be provided through soundproofing. All trees planted shall be as found in specifications approved by the Shade Tree Commission.
- (7) The architectural design of buildings should be developed with consideration given to the relationship of adjacent development in terms of building height, mass, texture, materials, line and pattern and character.
- (8) Building location and placement should be developed with consideration given to minimizing removal of trees and change of topography. Any trees to be removed which are planted in a public right-of-way or on municipal property shall be reviewed by the Shade Tree Commission.
- (9) In multi-family developments, television and other antennas shall be centralized.
- (10) On-site circulation shall be designed to make possible adequate fire and police protection.
- (11) Off-street parking facilities shall be provided in accordance with Chapter 1145. In large parking areas, visual relief shall be provided through the use of tree planted and landscaped dividers, islands and walkways. In multi-family developments no parking or service areas shall be permitted between any street and the main building. All trees planted shall be as found in specifications approved by the Shade Tree Commission.
- (12) Signs shall be provided in accordance with these Codified Ordinances.
- (13) Any trees planted on site shall be on approved list of Shade Tree Commission and planted in accordance with Commission standards.