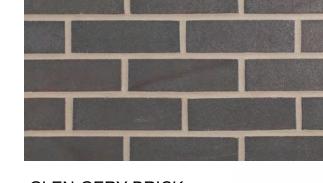

2 WEST ELEVATION 1
P0.00 1/8" = 1'-0"

METAL WALL PANELS / STOREFRONT "MATTE BLACK"

GLEN-GERY BRICK
"VINTAGE BLACK SMOOTH"

/— MATTE BLACK

SILVER — SW MODERN GRAY

6 EXTERIOR RENDERINGS
P0.00 12" = 1'-0"

SPECIFIED NY THE DESIGNING ENGINEER (JHI)