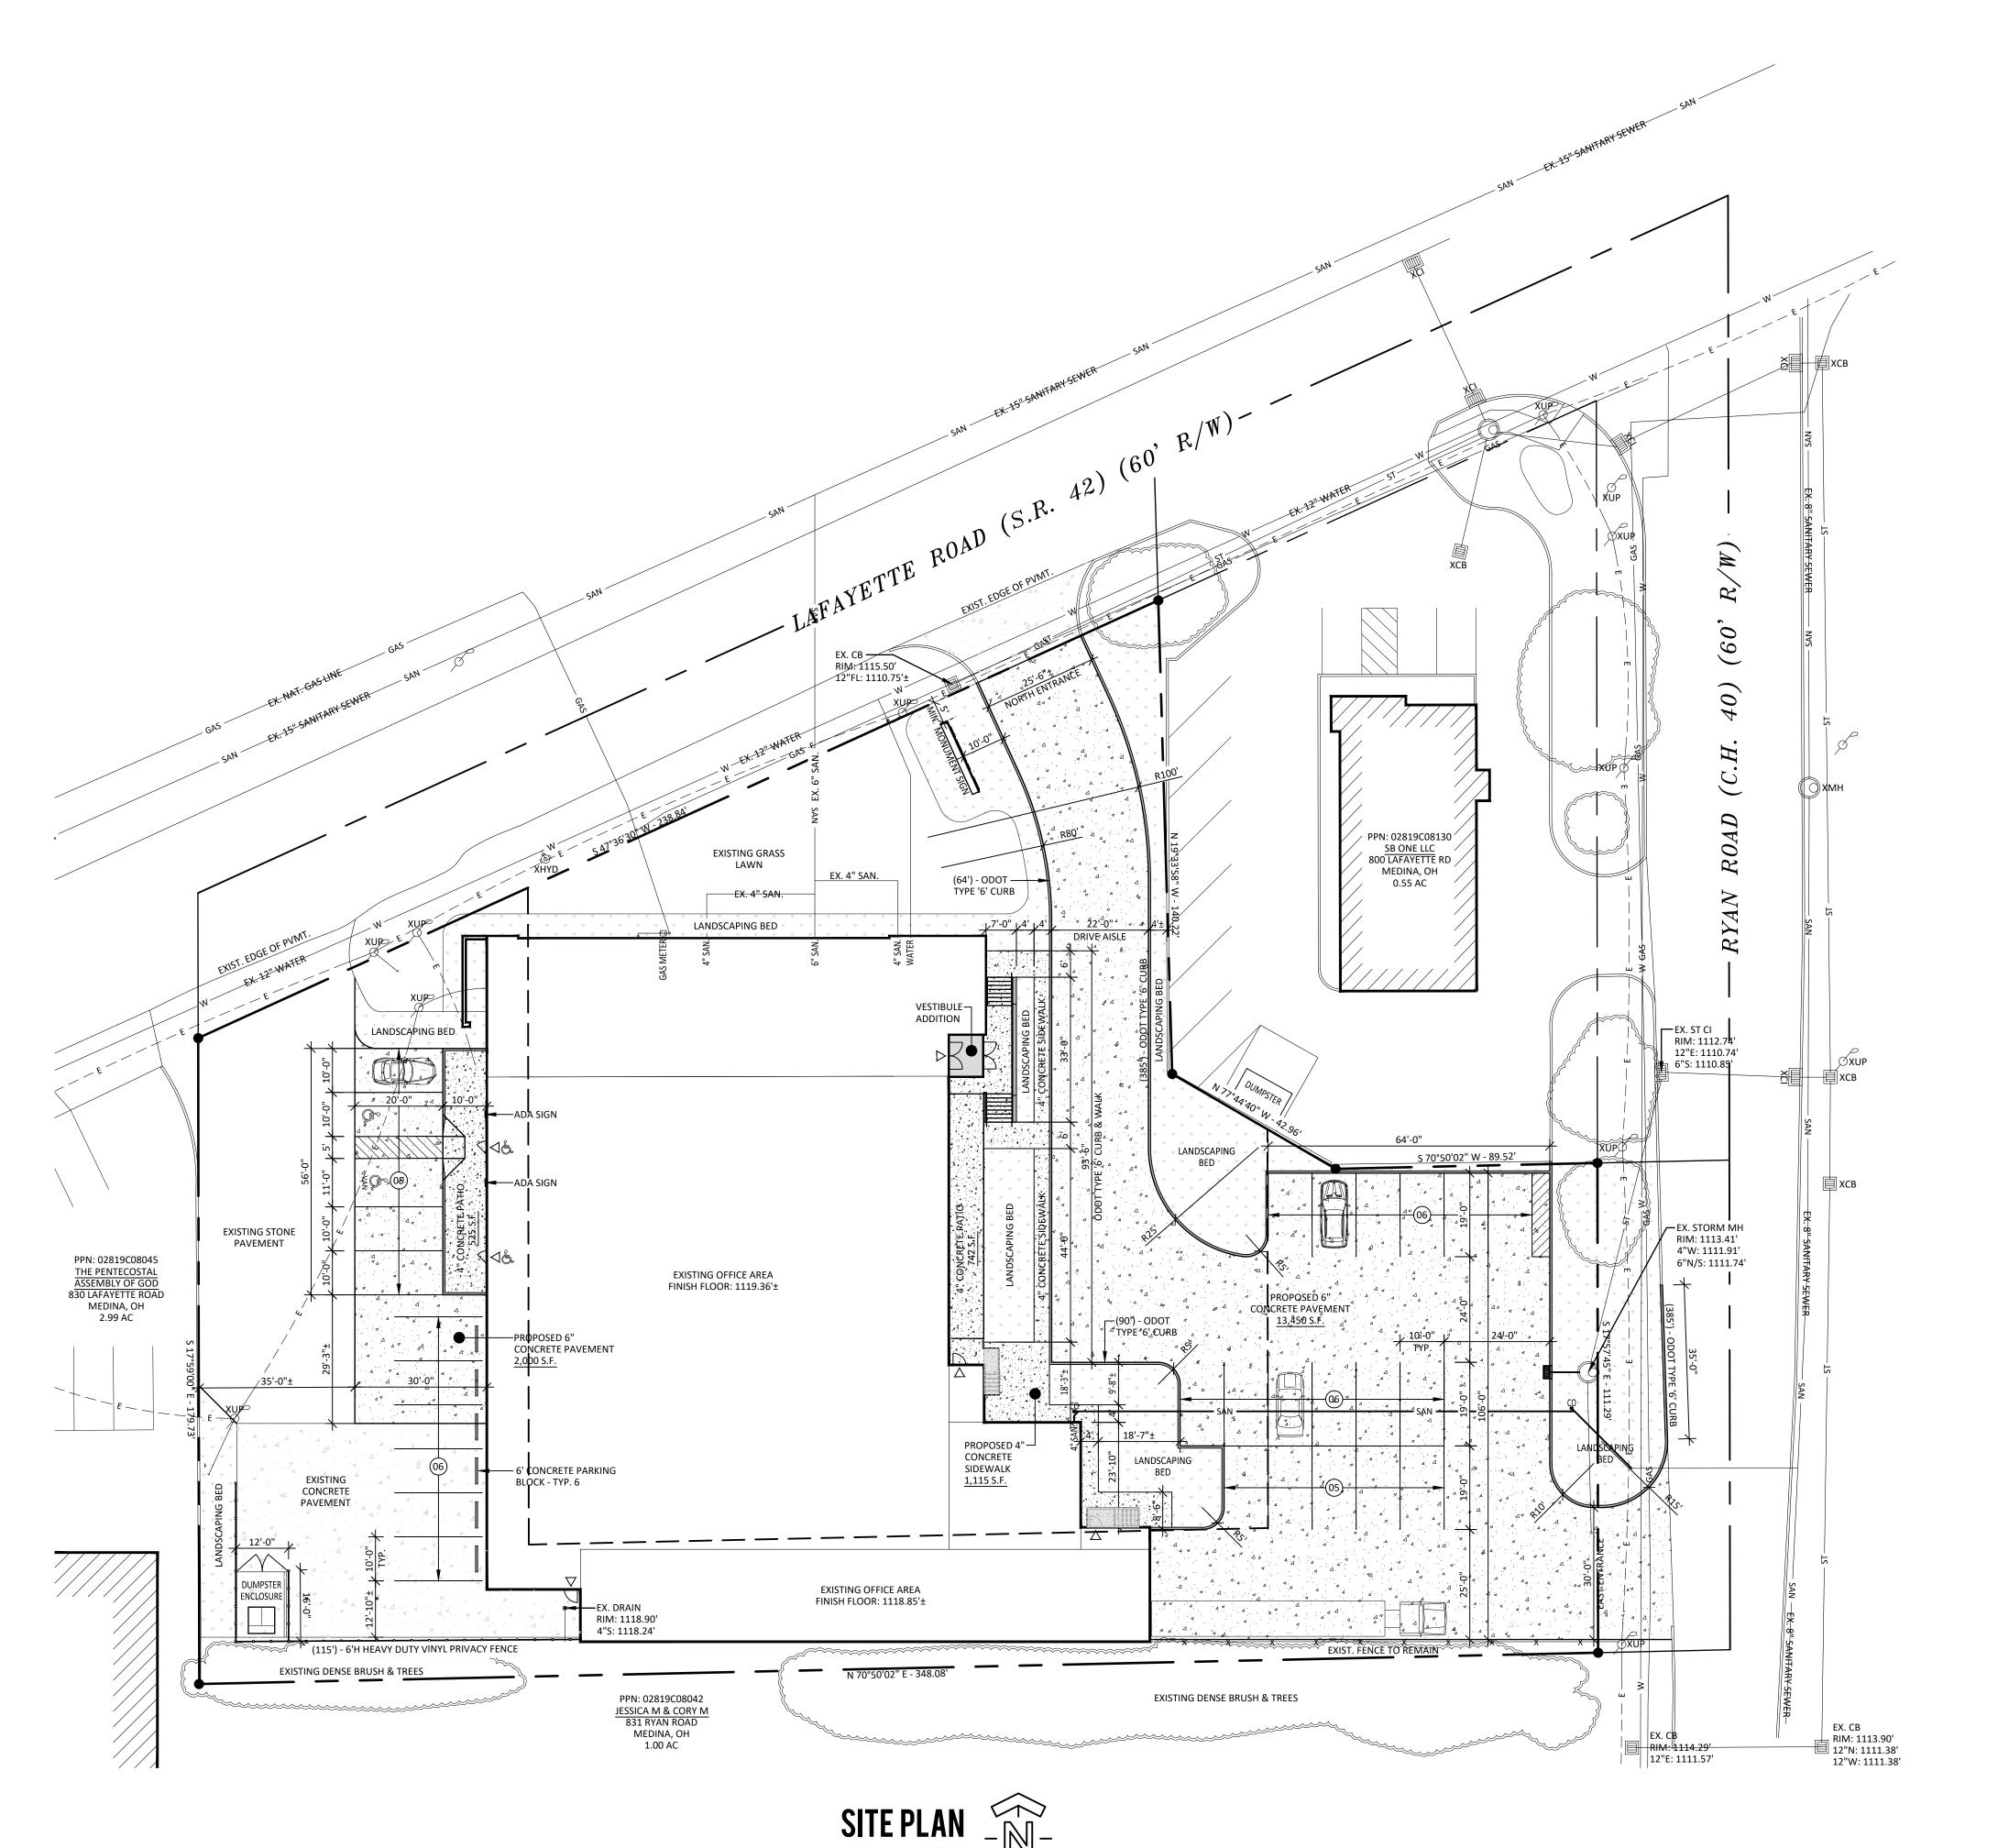

## **BACKGROUND & PROPOSED APPLICATION**

The existing 18,900 sq. ft. building has been utilized for office and warehouse uses with parking on the west side of the building and parking and loading on the east side of the building.

The applicant has proposed significant renovations to the building and site. In addition, the building is proposed to be utilized for offices, warehousing, and kitchens for demonstrations, testing, and studios.

## PARKING, ACCESS, AND CIRCULATION AND PARKING

<u>Access and Circulation</u> – The proposed site has two existing access drives on Lafayette Road that will be utilized. In addition, a 75 ft. wide access drive on Ryan Road, will also be used with a more reasonable width of 30 ft.

Traffic circulation will be two way throughout with the western access drive on Lafayette Road serving the west side of the building and the eastern drive on Lafayette Road and the access drive on Ryan Road serving the east side of the building.

Required Off-Street Spaces – Office uses require 1 space per 400 sq. ft. of floor area and a warehouse use requires "enough to satisfy all the parking needs of the proposed use". Approximately half the building will be used for office-related uses, requiring 23 parking spaces. Plans indicate 28 parking spaces, which appear to be sufficient.

Parking spaces and aisles meet the required dimensional requirements of Section 1145.08, which requires 9 ft. x 19 ft. spaces with 24 ft. two-way aisles

<u>Parking and Drive Surfacing</u> – The existing site has a combination of concrete and pavement parking and drives. Proposed parking and drives will have a smaller footprint and stone areas to the east, and partially to the west, of the building will be replaced with concrete.

## LANDSCAPING, SCREENING, AND BUFFERING

The proposed site plan incorporates a significant amount of additional landscaping on the north, east, and west sides of the building.

Section 1145.09(b) requires a 10 ft. wide landscaped strip between the right-of-way and parking areas along Lafayette Road and Ryan Road, which has been maintained. Staff suggests additional landscaping along Ryan Road, on the north side of the access drive, which may include additional trees, shrubs, or other landscaping material.

An existing fence is located on the south side of the site, which provides a measure of screening from an adjacent home.

## **UTILITIES AND STORM WATER**

The building has water and sanitary service from existing lines on Lafayette Road and Ryan Road. The project will reduce the amount of impervious surface on the site, which will decrease water runoff.