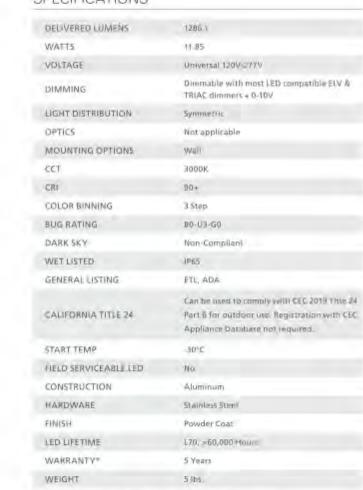

Section 1145.09 requires lighting to have a maximum height of 25 ft., full cut-off light fixtures that shine straight down, and a photometric plan. A lighting plan has been provided with a compliant light height, fixture, and photometric plan.