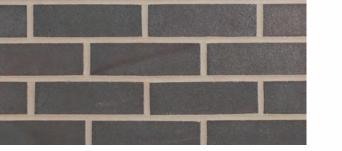

2 WEST ELEVATION 1
P0.00 1/8" = 1'-0"

METAL WALL PANELS / STOREFRONT "MATTE BLACK"

GLEN-GERY BRICK
"VINTAGE BLACK SMOOTH"

/— MATTE BLACK

SILVER — SW MODERN GRAY

6 EXTERIOR RENDERINGS
P0.00 12" = 1'-0"

SPECIFIED NY THE DESIGNING ENGINEER (JHI)