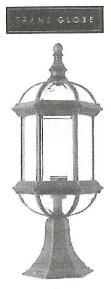

> Outdoor > All Outdoor Lighting > Trans Globe Lighting 4182

Trans Globe Lighting 4182 BC Black Copper Single Light Up Lighting Outdoor Pier Mounted Post Light from the **Outdoor Collection** 

Item # bci722715

Model # 4182 BC

**Outdoor Collection** 

\$62.51

Originally \$72.38, You Save 14%

1158-NCOURT-ST MEDINA 01444252

□ Compare

99

Finish: Black Copper

Free Shipping!

★★★★ (5)— Write a Review

31 In Stock

Leaves the Warehouse in 3 to 4 business days

Quantity:

1 (

Add to Cart

Return Policy