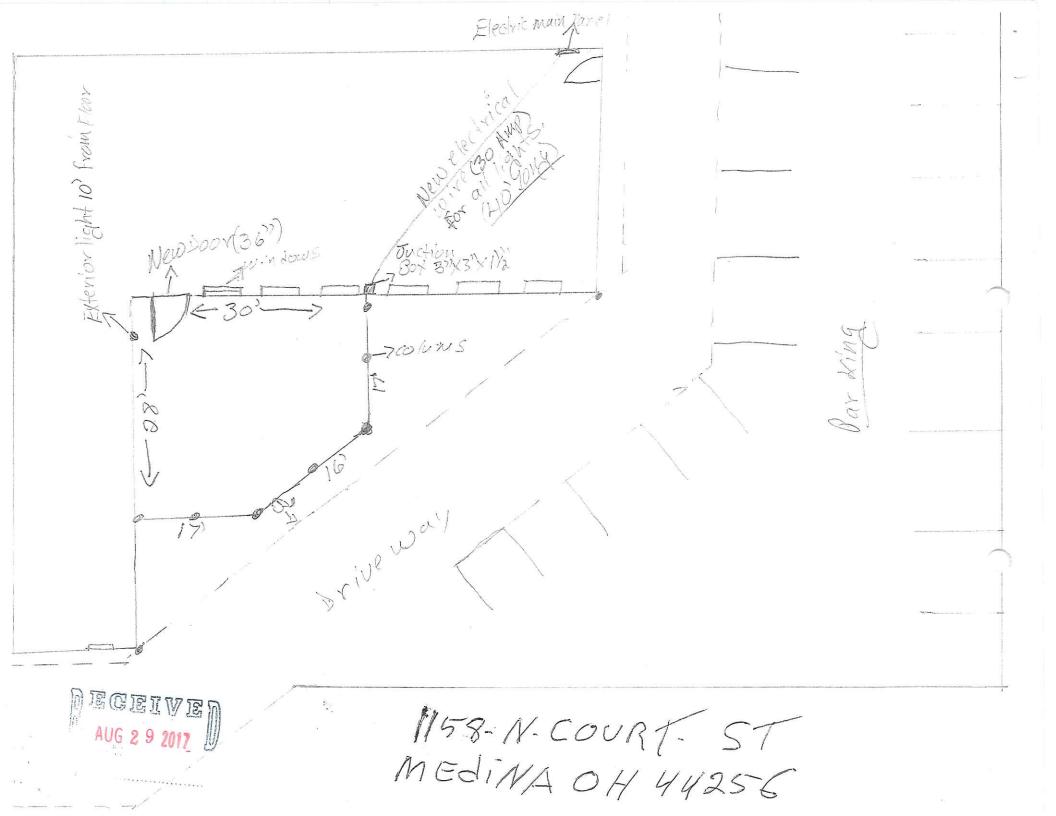

Medina Planning Department,

We are seeking approval to build an outdoor patio made out of concrete in the rear of our location.

The patio will have 769 sq including the fence.

The sitting area will have 8 tables, each one for 4 people, with a total of 32 chairs.

Hours of operations will remain the same: Monday to Thursday 11am to 10pm Friday & Saturday 11am to 10:30pm Sunday 11am to 9pm

Alcoholic beverage will be served in conjunction with the service of food and meals.

Sincerely,

Manuel Angel Owner

0 20 40 60 80 Feet

DECEIVED AUG 2 9 2017

1158-N-COURT-ST MEdINA OH 44256

Cart - 0 items

What are you shopping for?

Search