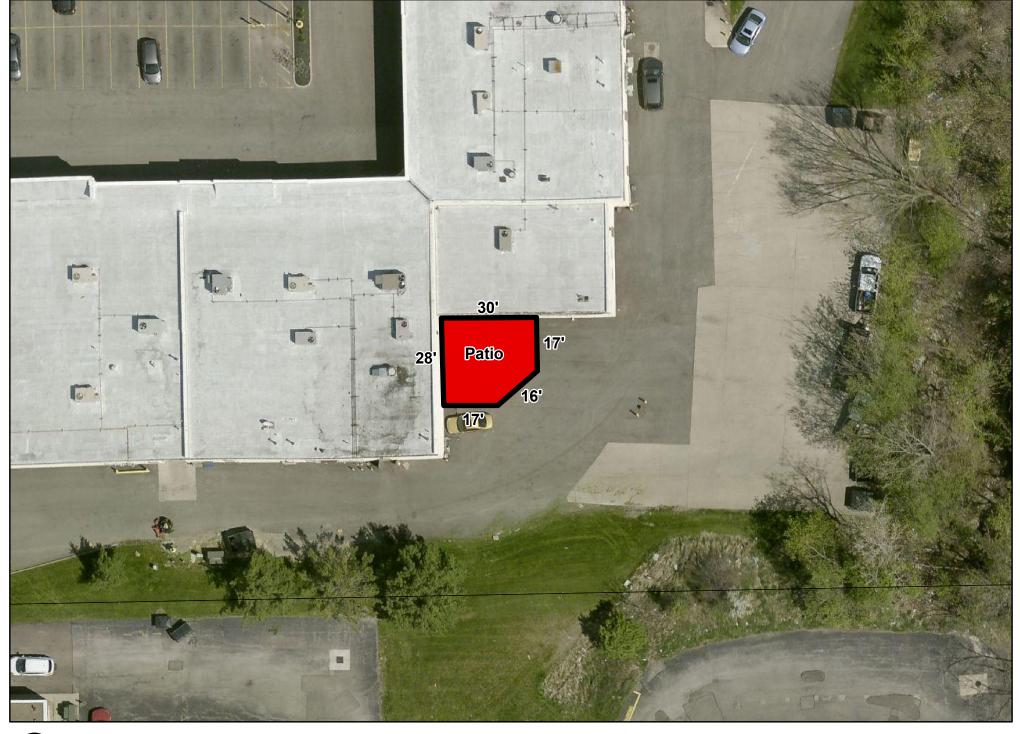

#### BACKGROUND & PROPOSED APPLICATION

In 2017, a Conditional Zoning Certificate for outdoor dining at the southeast corner of the building was approved. However, the project did not commence and the approval expired in 2018.

The applicant has resubmitted the request for an outdoor dining patio without changes, which includes:

- 769 sq. ft. of outdoor dining
- A 4 ft. tall brick fence with decorative lighting fixtures
- Service of food and alcohol
- 8 tables with seating for 32 patrons
- Hours of operation Monday through Thursday 11 am to 10 pm, Friday and Saturday 11 am to 10:30 pm, and Sundays 11 am to 9 pm.