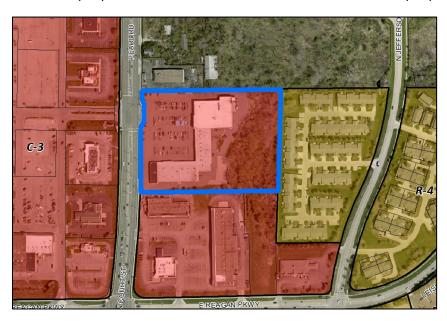

#### **LOCATION AND SURROUNDING USES**

The subject site is composed of 6.5 acres located on the east side of North Court Street. Adjacent properties contain the following uses and zoning:

North – Undeveloped and Retail (Township)

• South – Commercial (C-3)

- East Multi-Family Residential (R-4)
- West Commercial (C-3)

#### BACKGROUND & PROPOSED APPLICATION

In 2017, a Conditional Zoning Certificate for outdoor dining at the southeast corner of the building was approved. However, the project did not commence and the approval expired in 2018.