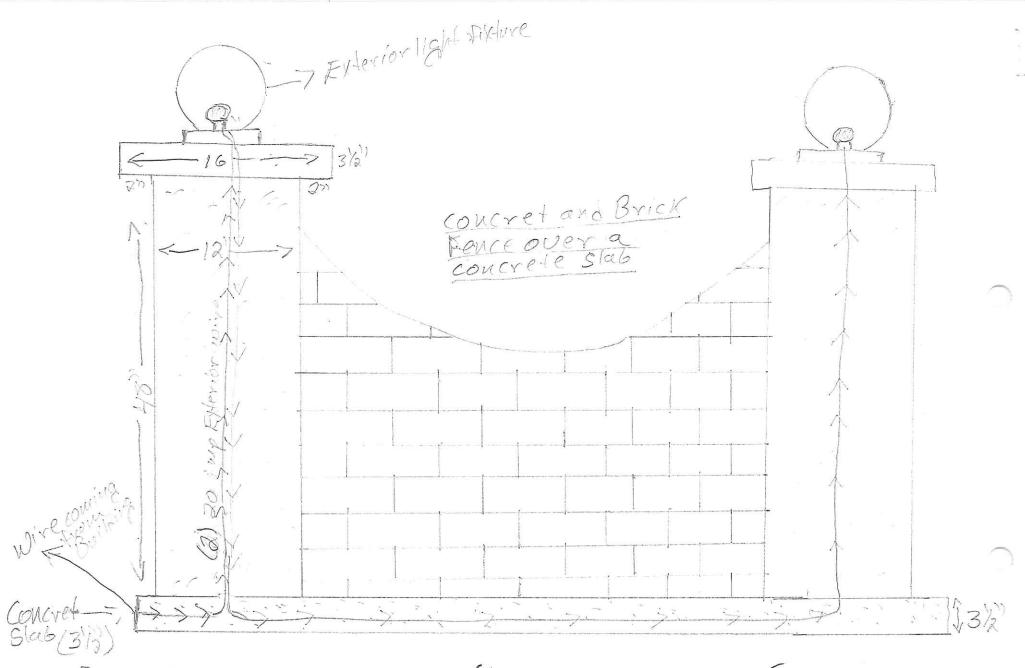

The applicant has resubmitted the request for an outdoor dining patio without changes, which includes:

- 769 sq. ft. of outdoor dining
- A 4 ft. tall brick fence with decorative lighting fixtures
- Service of food and alcohol
- 8 tables with seating for 32 patrons
- Hours of operation Monday through Thursday 11 am to 10 pm, Friday and Saturday 11 am to 10:30 pm, and Sundays 11 am to 9 pm.