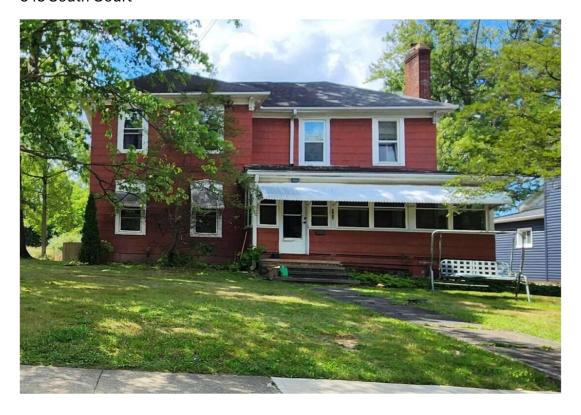

### **BACKGROUND & PROPOSED APPLICATION**

The two-story home originally on the property was built in 1890 with an architectural style similar to existing homes across the street at 550 and 560 South Court Street. The home was positioned in line with adjacent homes and included a rear detached garage. In November of 2019, the home experienced a fire and was demolished.

#### ADJACENT HOMES

There are three adjacent homes to the subject lot with the following characteristics in comparison to the proposed home.

| Address          | Finished<br>Area | Units | Stories | Building<br>Width | Setback | Garage   | Beds/<br>Baths | Siding      |
|------------------|------------------|-------|---------|-------------------|---------|----------|----------------|-------------|
| 543 S. Court St. | 2,398 sq. ft.    | 2     | 2       | 40 ft.            | 35 ft.  | Detached | 5/3.5          | Asbestos    |
| 555 S. Court St. | 1,950 sq. ft.    | 2     | 2       | 28 ft.            | 35 ft.  | Detached | 4/2            | Aluminum    |
| 540 S. Court St. | 2,967 sq. ft.    | 1     | 2       | 30 ft.            | 37 ft.  | None     | 6/4            | Wood        |
| Proposed         | 2,328 sq. ft.    | 1     | 1       | 47 ft.            | 130 ft. | Attached | 3/2.5          | Vinyl/Stone |