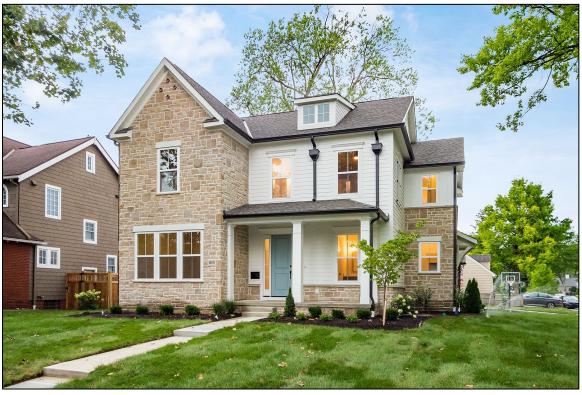

The applicant is proposing a new 2,328 sq. ft. home on the site with the following general characteristics:

- A one-story structure with a second-story fixed front window
- An attached two-car garage and an attached drive-through third-car garage
- A pitched roof with multiple roof lines
- A 130 ft. setback from the right-of-way
- A front elevation with vinyl board and batten siding, vinyl shake siding, and stone

### COMMUNITY DEVELOPMENT DEPARTMENT STAFF RECOMMENDATION

Staff does not recommend approval of application P24-20, as submitted. Though the proposed home is of high quality, staff's recommendation is based on the home's inability to meet TC-OV Development Guidelines and Infill Development Standards, as noted above. Elements of a more compatible home would include a similar setback as adjacent homes, a second story, a prominent front porch, and a detached or recessed garage to the rear of the home.