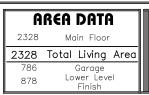

The applicant is proposing a new 2,328 sq. ft. home on the site with the following general characteristics:

- A one-story structure with a second-story fixed front window
- An attached two-car garage and an attached drive-through third-car garage
- A pitched roof with multiple roof lines
- A 130 ft. setback from the right-of-way
- A front elevation with vinyl board and batten siding, vinyl shake siding, and stone

#### ID SET Construction Document Printed - 8/16/2024 Iandmarkhomesmedina.com Total Living Area 549 S. Court Street Garage Lower Level Medina, PROJEC T\_STATE COPYRIGHT Friday, August 16, 2024 SALES@LANDMARKHOMES.BIZ Finish

2328

LANDMARK HOMES

330-571-8100