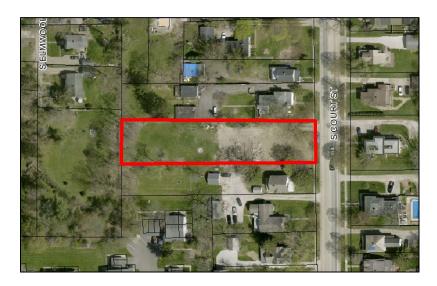

### **LOCATION AND SURROUNDING USES**

The subject site is composed of 0.62 acres located on the west side of South Court Street. Adjacent properties are zoned R-3 and contain the following uses:

North – Two-Family Residential

East – Single-Family Residential

South – Two-Family Residential

• West – Vacant

#### ADJACENT HOMES

There are three adjacent homes to the subject lot with the following characteristics in comparison to the proposed home.

| Address          | Finished<br>Area | Units | Stories | Building<br>Width | Setback | Garage   | Beds/<br>Baths | Siding      |
|------------------|------------------|-------|---------|-------------------|---------|----------|----------------|-------------|
| 543 S. Court St. | 2,398 sq. ft.    | 2     | 2       | 40 ft.            | 35 ft.  | Detached | 5/3.5          | Asbestos    |
| 555 S. Court St. | 1,950 sq. ft.    | 2     | 2       | 28 ft.            | 35 ft.  | Detached | 4/2            | Aluminum    |
| 540 S. Court St. | 2,967 sq. ft.    | 1     | 2       | 30 ft.            | 37 ft.  | None     | 6/4            | Wood        |
| Proposed         | 2,328 sq. ft.    | 1     | 1       | 47 ft.            | 130 ft. | Attached | 3/2.5          | Vinyl/Stone |