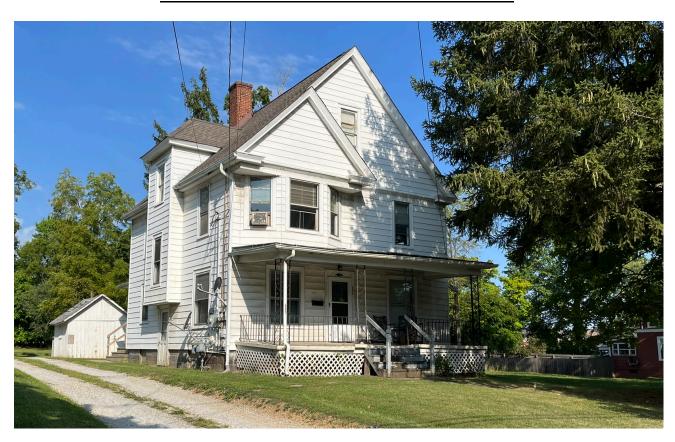

### **BACKGROUND & PROPOSED APPLICATION**

The two-story home originally on the property was built in 1890 with an architectural style similar to existing homes across the street at 550 and 560 South Court Street. The home was positioned in line with adjacent homes and included a rear detached garage. In November of 2019, the home experienced a fire and was demolished.

#### ADJACENT HOMES

There are three adjacent homes to the subject lot with the following characteristics in comparison to the proposed home.

| Address          | Finished<br>Area | Units | Stories | Building<br>Width | Setback | Garage   | Beds/<br>Baths | Siding      |
|------------------|------------------|-------|---------|-------------------|---------|----------|----------------|-------------|
| 543 S. Court St. | 2,398 sq. ft.    | 2     | 2       | 40 ft.            | 35 ft.  | Detached | 5/3.5          | Asbestos    |
| 555 S. Court St. | 1,950 sq. ft.    | 2     | 2       | 28 ft.            | 35 ft.  | Detached | 4/2            | Aluminum    |
| 540 S. Court St. | 2,967 sq. ft.    | 1     | 2       | 30 ft.            | 37 ft.  | None     | 6/4            | Wood        |
| Proposed         | 2,328 sq. ft.    | 1     | 1       | 47 ft.            | 130 ft. | Attached | 3/2.5          | Vinyl/Stone |