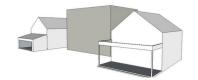

The applicant is proposing a new 2,328 sq. ft. home on the site with the following general characteristics:

- A one-story structure with a second-story fixed front window
- An attached two-car garage and an attached drive-through third-car garage
- A pitched roof with multiple roof lines
- A 130 ft. setback from the right-of-way
- A front elevation with vinyl board and batten siding, vinyl shake siding, and stone

### COMMUNITY DEVELOPMENT DEPARTMENT STAFF RECOMMENDATION

Staff does not recommend approval of application P24-20, as submitted. Though the proposed home is of high quality, staff's recommendation is based on the home's inability to meet TC-OV Development Guidelines and Infill Development Standards, as noted above. Elements of a more compatible home would include a similar setback as adjacent homes, a second story, a prominent front porch, and a detached or recessed garage to the rear of the home.