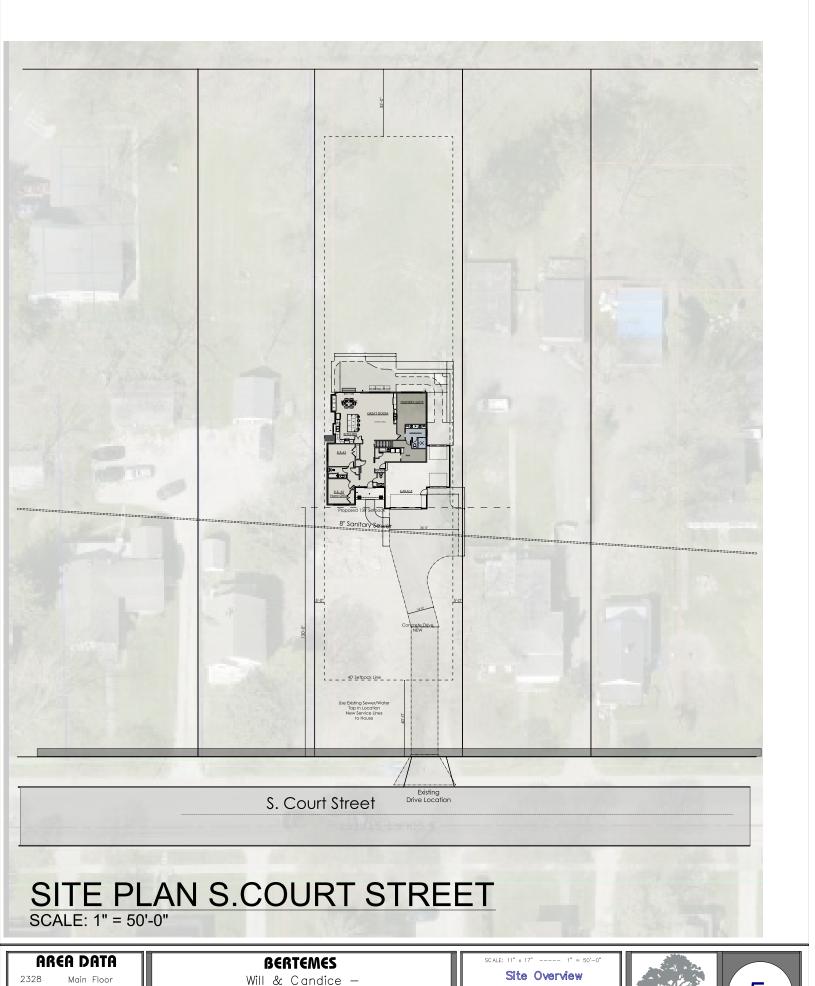

### **LOCATION AND SURROUNDING USES**

The subject site is composed of 0.62 acres located on the west side of South Court Street. Adjacent properties are zoned R-3 and contain the following uses:

North – Two-Family Residential

East – Single-Family Residential

South – Two-Family Residential

• West – Vacant

### **BACKGROUND & PROPOSED APPLICATION**

The two-story home originally on the property was built in 1890 with an architectural style similar to existing homes across the street at 550 and 560 South Court Street. The home was positioned in line with adjacent homes and included a rear detached garage. In November of 2019, the home experienced a fire and was demolished.

The applicant is proposing a new 2,328 sq. ft. home on the site with the following general characteristics:

- A one-story structure with a second-story fixed front window
- An attached two-car garage and an attached drive-through third-car garage
- A pitched roof with multiple roof lines
- A 130 ft. setback from the right-of-way
- A front elevation with vinyl board and batten siding, vinyl shake siding, and stone

### **DEVELOPMENT STANDARDS**

Section 1113.05 includes several standards for detached accessory buildings:

|                          | Required | Proposed     |
|--------------------------|----------|--------------|
| Front Setback            | 35 ft.*  | 130 ft.      |
| Minimum Side Setback     | 5 ft.    | 6.5 ft.      |
| Minimum Rear Setback     | 30 ft.   | 163 ft.      |
| Maximum Building Height* | 35 ft.   | 22 ft. 6 in. |

<sup>\*</sup>The R-3 required front setback is 40 ft. However, when area homes have front setbacks less than required, Section 1113.05(c) allows for a modification of the front yard setback. Adjacent homes have an average front setback of approximately 35 ft., therefore the subject home may be located at a reduced setback.