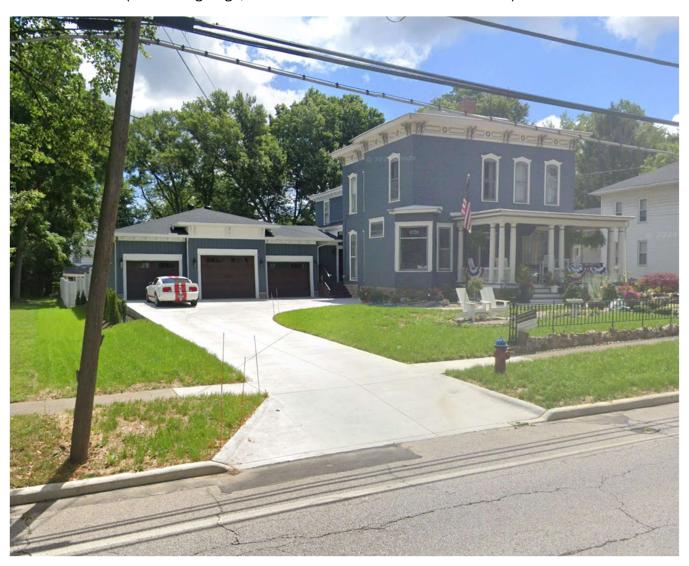

#### ADJACENT HOMES

There are three adjacent homes to the subject lot with the following characteristics in comparison to the proposed home.

| Address          | Finished<br>Area | Units | Stories | Building<br>Width | Setback | Garage   | Beds/<br>Baths | Siding      |
|------------------|------------------|-------|---------|-------------------|---------|----------|----------------|-------------|
| 543 S. Court St. | 2,398 sq. ft.    | 2     | 2       | 40 ft.            | 35 ft.  | Detached | 5/3.5          | Asbestos    |
| 555 S. Court St. | 1,950 sq. ft.    | 2     | 2       | 28 ft.            | 35 ft.  | Detached | 4/2            | Aluminum    |
| 540 S. Court St. | 2,967 sq. ft.    | 1     | 2       | 30 ft.            | 37 ft.  | None     | 6/4            | Wood        |
| Proposed         | 2,328 sq. ft.    | 1     | 1       | 47 ft.            | 130 ft. | Attached | 3/2.5          | Vinyl/Stone |

### (b) Scale.

- (1) Consider relating the size and proportion of new structures to the scale of adjacent buildings. Although much larger than its neighbors in terms of square footage, the building shown below maintains the same scale and rhythm as the existing buildings.
- (2) Avoid buildings that in height, width or massing violate the existing scale of the area. The new building shown here disrupts the scale and rhythm of the streetscape.