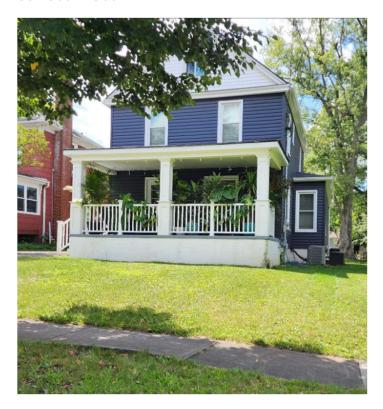

#### ADJACENT HOMES

There are three adjacent homes to the subject lot with the following characteristics in comparison to the proposed home.

| Address          | Finished<br>Area | Units | Stories | Building<br>Width | Setback | Garage   | Beds/<br>Baths | Siding      |
|------------------|------------------|-------|---------|-------------------|---------|----------|----------------|-------------|
| 543 S. Court St. | 2,398 sq. ft.    | 2     | 2       | 40 ft.            | 35 ft.  | Detached | 5/3.5          | Asbestos    |
| 555 S. Court St. | 1,950 sq. ft.    | 2     | 2       | 28 ft.            | 35 ft.  | Detached | 4/2            | Aluminum    |
| 540 S. Court St. | 2,967 sq. ft.    | 1     | 2       | 30 ft.            | 37 ft.  | None     | 6/4            | Wood        |
| Proposed         | 2,328 sq. ft.    | 1     | 1       | 47 ft.            | 130 ft. | Attached | 3/2.5          | Vinyl/Stone |