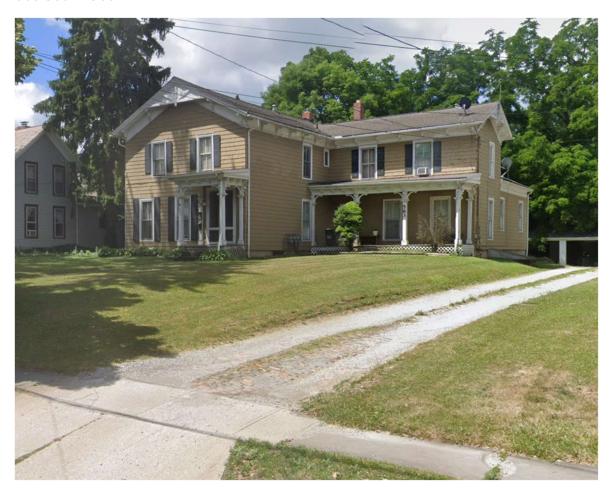

### **BACKGROUND & PROPOSED APPLICATION**

The two-story home originally on the property was built in 1890 with an architectural style similar to existing homes across the street at 550 and 560 South Court Street. The home was positioned in line with adjacent homes and included a rear detached garage. In November of 2019, the home experienced a fire and was demolished.

#### ADJACENT HOMES

There are three adjacent homes to the subject lot with the following characteristics in comparison to the proposed home.

| Address          | Finished<br>Area | Units | Stories | Building<br>Width | Setback | Garage   | Beds/<br>Baths | Siding      |
|------------------|------------------|-------|---------|-------------------|---------|----------|----------------|-------------|
| 543 S. Court St. | 2,398 sq. ft.    | 2     | 2       | 40 ft.            | 35 ft.  | Detached | 5/3.5          | Asbestos    |
| 555 S. Court St. | 1,950 sq. ft.    | 2     | 2       | 28 ft.            | 35 ft.  | Detached | 4/2            | Aluminum    |
| 540 S. Court St. | 2,967 sq. ft.    | 1     | 2       | 30 ft.            | 37 ft.  | None     | 6/4            | Wood        |
| Proposed         | 2,328 sq. ft.    | 1     | 1       | 47 ft.            | 130 ft. | Attached | 3/2.5          | Vinyl/Stone |