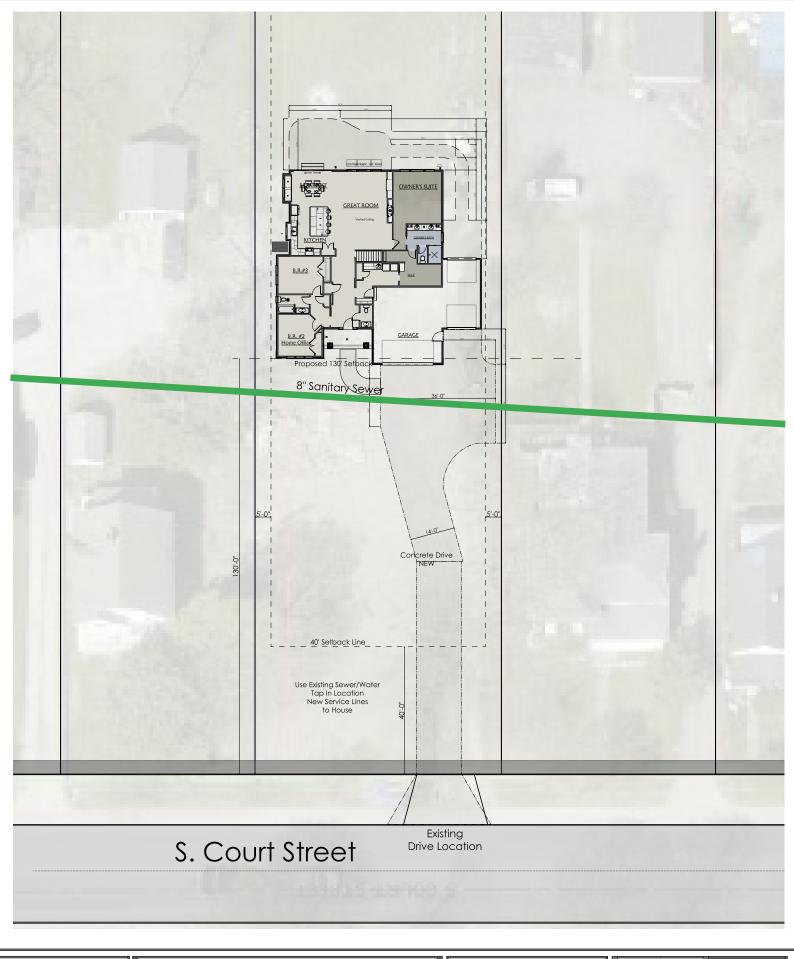

The applicant is proposing a new 2,328 sq. ft. home on the site with the following general characteristics:

- A one-story structure with a second-story fixed front window
- An attached two-car garage and an attached drive-through third-car garage
- A pitched roof with multiple roof lines
- A 130 ft. setback from the right-of-way
- A front elevation with vinyl board and batten siding, vinyl shake siding, and stone

### **DEVELOPMENT STANDARDS**

Section 1113.05 includes several standards for detached accessory buildings:

|                          | Required | Proposed     |
|--------------------------|----------|--------------|
| Front Setback            | 35 ft.*  | 130 ft.      |
| Minimum Side Setback     | 5 ft.    | 6.5 ft.      |
| Minimum Rear Setback     | 30 ft.   | 163 ft.      |
| Maximum Building Height* | 35 ft.   | 22 ft. 6 in. |

<sup>\*</sup>The R-3 required front setback is 40 ft. However, when area homes have front setbacks less than required, Section 1113.05(c) allows for a modification of the front yard setback. Adjacent homes have an average front setback of approximately 35 ft., therefore the subject home may be located at a reduced setback.