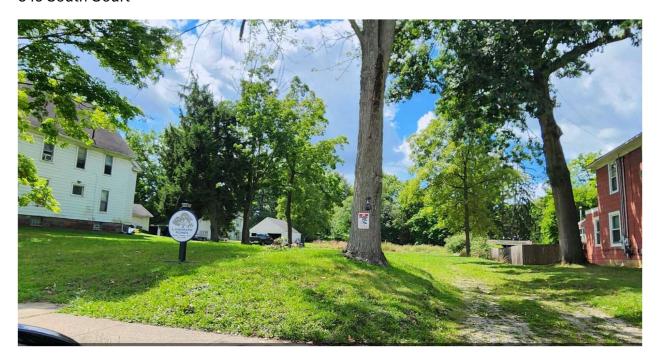

### **LOCATION AND SURROUNDING USES**

The subject site is composed of 0.62 acres located on the west side of South Court Street. Adjacent properties are zoned R-3 and contain the following uses:

North – Two-Family Residential

East – Single-Family Residential

South – Two-Family Residential

• West – Vacant

### **BACKGROUND & PROPOSED APPLICATION**

The two-story home originally on the property was built in 1890 with an architectural style similar to existing homes across the street at 550 and 560 South Court Street. The home was positioned in line with adjacent homes and included a rear detached garage. In November of 2019, the home experienced a fire and was demolished.