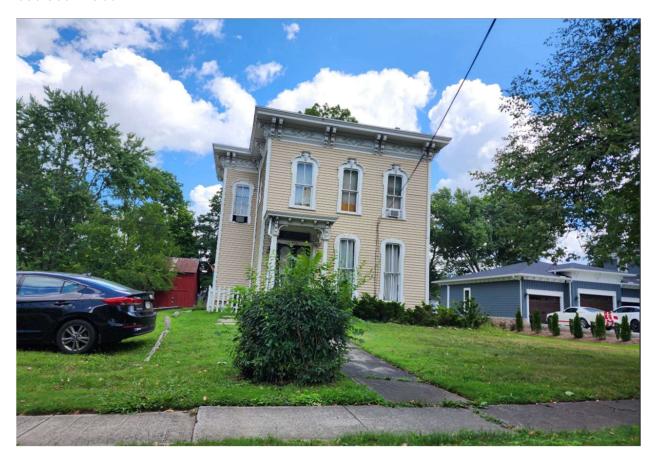

#### ADJACENT HOMES

There are three adjacent homes to the subject lot with the following characteristics in comparison to the proposed home.

| Address          | Finished<br>Area | Units | Stories | Building<br>Width | Setback | Garage   | Beds/<br>Baths | Siding      |
|------------------|------------------|-------|---------|-------------------|---------|----------|----------------|-------------|
| 543 S. Court St. | 2,398 sq. ft.    | 2     | 2       | 40 ft.            | 35 ft.  | Detached | 5/3.5          | Asbestos    |
| 555 S. Court St. | 1,950 sq. ft.    | 2     | 2       | 28 ft.            | 35 ft.  | Detached | 4/2            | Aluminum    |
| 540 S. Court St. | 2,967 sq. ft.    | 1     | 2       | 30 ft.            | 37 ft.  | None     | 6/4            | Wood        |
| Proposed         | 2,328 sq. ft.    | 1     | 1       | 47 ft.            | 130 ft. | Attached | 3/2.5          | Vinyl/Stone |

### (b) Scale.

- (1) Consider relating the size and proportion of new structures to the scale of adjacent buildings. Although much larger than its neighbors in terms of square footage, the building shown below maintains the same scale and rhythm as the existing buildings.
- (2) Avoid buildings that in height, width or massing violate the existing scale of the area. The new building shown here disrupts the scale and rhythm of the streetscape.