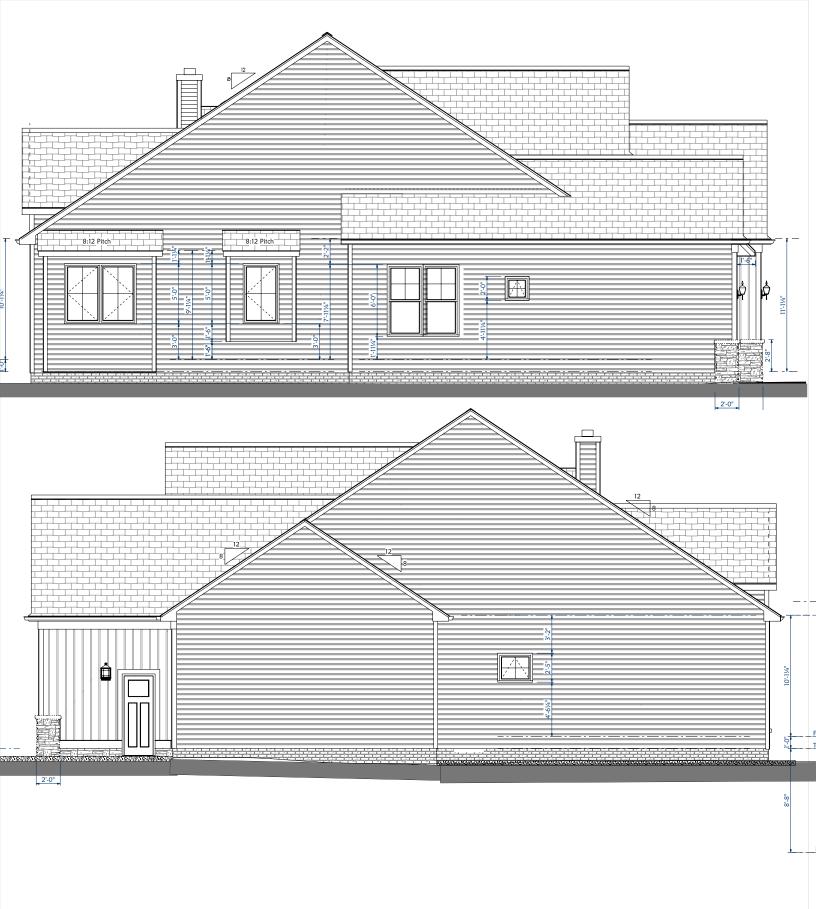

The applicant is proposing a new 2,328 sq. ft. home on the site with the following general characteristics:

- A one-story structure with a second-story fixed front window
- An attached two-car garage and an attached drive-through third-car garage
- A pitched roof with multiple roof lines
- A 130 ft. setback from the right-of-way
- A front elevation with vinyl board and batten siding, vinyl shake siding, and stone

#### ADJACENT HOMES

There are three adjacent homes to the subject lot with the following characteristics in comparison to the proposed home.

| Address          | Finished<br>Area | Units | Stories | Building<br>Width | Setback | Garage   | Beds/<br>Baths | Siding      |
|------------------|------------------|-------|---------|-------------------|---------|----------|----------------|-------------|
| 543 S. Court St. | 2,398 sq. ft.    | 2     | 2       | 40 ft.            | 35 ft.  | Detached | 5/3.5          | Asbestos    |
| 555 S. Court St. | 1,950 sq. ft.    | 2     | 2       | 28 ft.            | 35 ft.  | Detached | 4/2            | Aluminum    |
| 540 S. Court St. | 2,967 sq. ft.    | 1     | 2       | 30 ft.            | 37 ft.  | None     | 6/4            | Wood        |
| Proposed         | 2,328 sq. ft.    | 1     | 1       | 47 ft.            | 130 ft. | Attached | 3/2.5          | Vinyl/Stone |

The Planning Director has found that the application does not meet the TCOV standards, as the home does not have a compatible scale, setbacks, architectural character, or sense of entry as area homes.

The Planning Director has found that the application is in conflict with Section 1113.07. Per the following, the home does not:

- (a) Reflect, compliment, and preserve the nature and character of existing adjacent residential development;
- (b) Have similar building massing to adjacent homes;
- (c)(1) Is not compatible with existing structures in terms of proportion, size, and height; and
- (c)(2) Does not incorporate similar materials, architectural details, or roof pitch, and is not compatible with adjacent properties.

### COMMUNITY DEVELOPMENT DEPARTMENT STAFF RECOMMENDATION

Staff does not recommend approval of application P24-20, as submitted. Though the proposed home is of high quality, staff's recommendation is based on the home's inability to meet TC-OV Development Guidelines and Infill Development Standards, as noted above. Elements of a more compatible home would include a similar setback as adjacent homes, a second story, a prominent front porch, and a detached or recessed garage to the rear of the home.