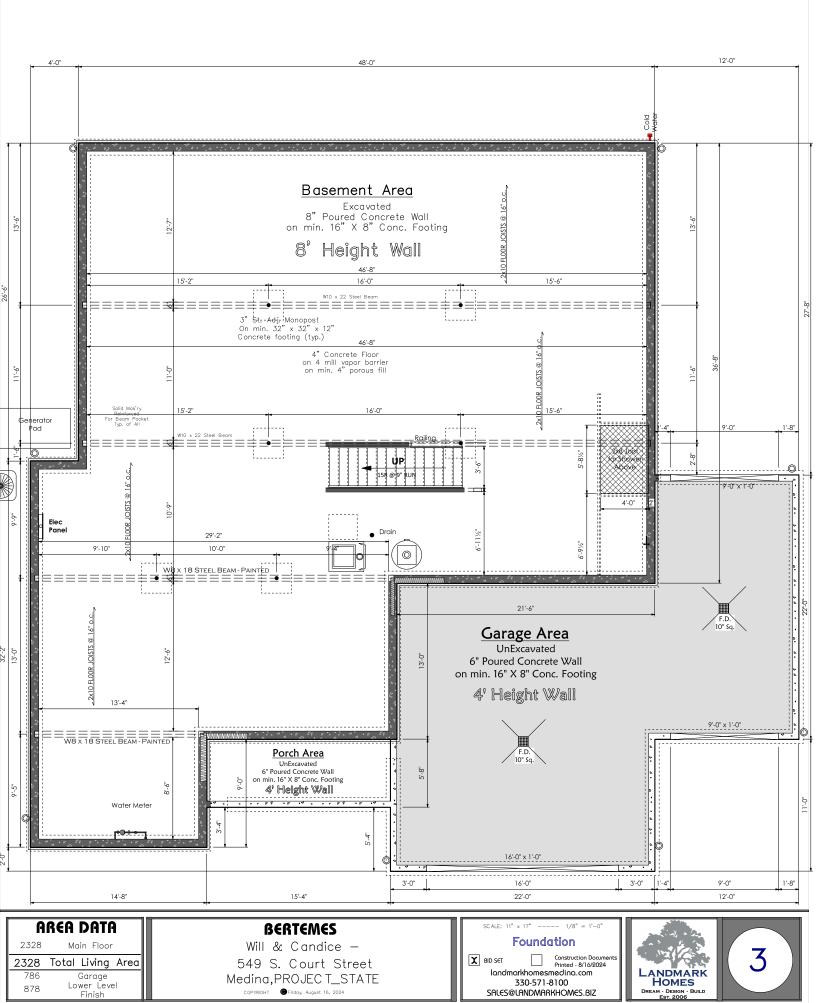

The applicant is proposing a new 2,328 sq. ft. home on the site with the following general characteristics:

- A one-story structure with a second-story fixed front window
- An attached two-car garage and an attached drive-through third-car garage
- A pitched roof with multiple roof lines
- A 130 ft. setback from the right-of-way
- A front elevation with vinyl board and batten siding, vinyl shake siding, and stone

### **DEVELOPMENT STANDARDS**

Section 1113.05 includes several standards for detached accessory buildings:

|                          | Required | Proposed     |
|--------------------------|----------|--------------|
| Front Setback            | 35 ft.*  | 130 ft.      |
| Minimum Side Setback     | 5 ft.    | 6.5 ft.      |
| Minimum Rear Setback     | 30 ft.   | 163 ft.      |
| Maximum Building Height* | 35 ft.   | 22 ft. 6 in. |