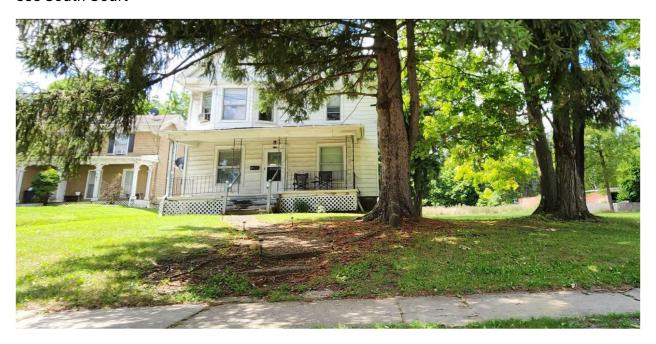

#### ADJACENT HOMES

There are three adjacent homes to the subject lot with the following characteristics in comparison to the proposed home.

| Address          | Finished<br>Area | Units | Stories | Building<br>Width | Setback | Garage   | Beds/<br>Baths | Siding      |
|------------------|------------------|-------|---------|-------------------|---------|----------|----------------|-------------|
| 543 S. Court St. | 2,398 sq. ft.    | 2     | 2       | 40 ft.            | 35 ft.  | Detached | 5/3.5          | Asbestos    |
| 555 S. Court St. | 1,950 sq. ft.    | 2     | 2       | 28 ft.            | 35 ft.  | Detached | 4/2            | Aluminum    |
| 540 S. Court St. | 2,967 sq. ft.    | 1     | 2       | 30 ft.            | 37 ft.  | None     | 6/4            | Wood        |
| Proposed         | 2,328 sq. ft.    | 1     | 1       | 47 ft.            | 130 ft. | Attached | 3/2.5          | Vinyl/Stone |