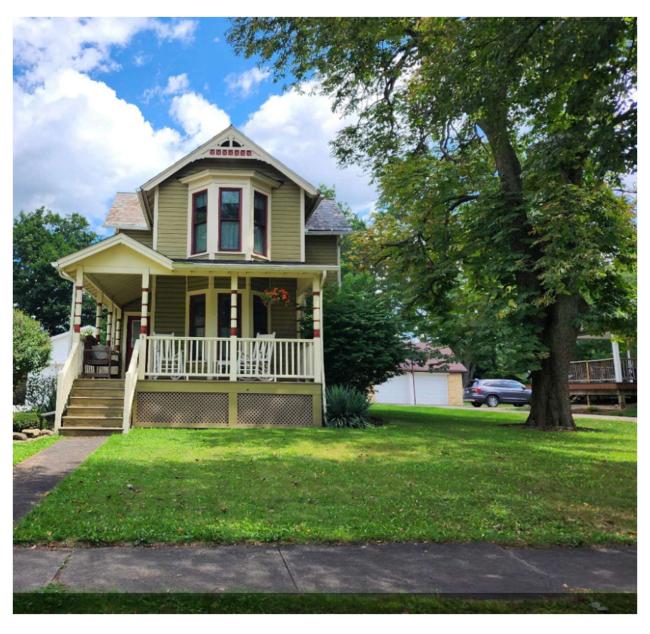

#### ADJACENT HOMES

There are three adjacent homes to the subject lot with the following characteristics in comparison to the proposed home.

| Address          | Finished<br>Area | Units | Stories | Building<br>Width | Setback | Garage   | Beds/<br>Baths | Siding      |
|------------------|------------------|-------|---------|-------------------|---------|----------|----------------|-------------|
| 543 S. Court St. | 2,398 sq. ft.    | 2     | 2       | 40 ft.            | 35 ft.  | Detached | 5/3.5          | Asbestos    |
| 555 S. Court St. | 1,950 sq. ft.    | 2     | 2       | 28 ft.            | 35 ft.  | Detached | 4/2            | Aluminum    |
| 540 S. Court St. | 2,967 sq. ft.    | 1     | 2       | 30 ft.            | 37 ft.  | None     | 6/4            | Wood        |
| Proposed         | 2,328 sq. ft.    | 1     | 1       | 47 ft.            | 130 ft. | Attached | 3/2.5          | Vinyl/Stone |