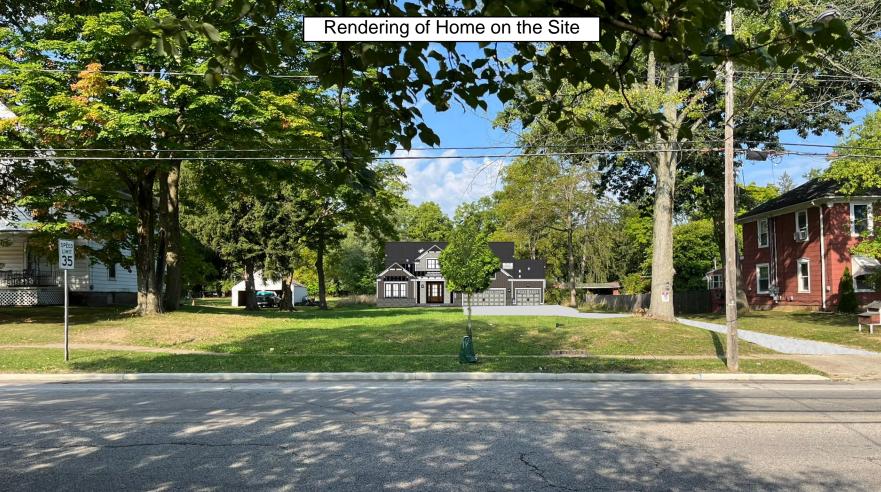

### **BACKGROUND & PROPOSED APPLICATION**

The two-story home originally on the property was built in 1890 with an architectural style similar to existing homes across the street at 550 and 560 South Court Street. The home was positioned in line with adjacent homes and included a rear detached garage. In November of 2019, the home experienced a fire and was demolished.

The applicant is proposing a new 2,328 sq. ft. home on the site with the following general characteristics:

- A one-story structure with a second-story fixed front window
- An attached two-car garage and an attached drive-through third-car garage
- A pitched roof with multiple roof lines
- A 130 ft. setback from the right-of-way
- A front elevation with vinyl board and batten siding, vinyl shake siding, and stone

### COMMUNITY DEVELOPMENT DEPARTMENT STAFF RECOMMENDATION

Staff does not recommend approval of application P24-20, as submitted. Though the proposed home is of high quality, staff's recommendation is based on the home's inability to meet TC-OV Development Guidelines and Infill Development Standards, as noted above. Elements of a more compatible home would include a similar setback as adjacent homes, a second story, a prominent front porch, and a detached or recessed garage to the rear of the home.