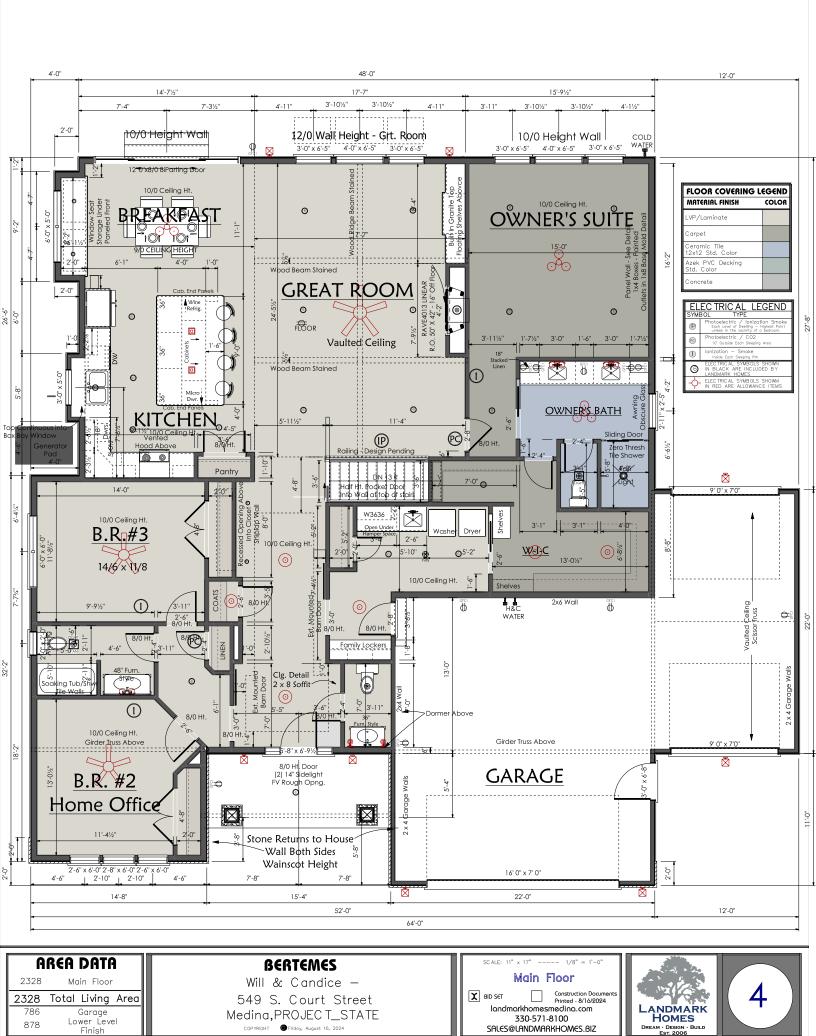

The applicant is proposing a new 2,328 sq. ft. home on the site with the following general characteristics:

- A one-story structure with a second-story fixed front window
- An attached two-car garage and an attached drive-through third-car garage
- A pitched roof with multiple roof lines
- A 130 ft. setback from the right-of-way
- A front elevation with vinyl board and batten siding, vinyl shake siding, and stone

#### ADJACENT HOMES

There are three adjacent homes to the subject lot with the following characteristics in comparison to the proposed home.

| Address          | Finished<br>Area | Units | Stories | Building<br>Width | Setback | Garage   | Beds/<br>Baths | Siding      |
|------------------|------------------|-------|---------|-------------------|---------|----------|----------------|-------------|
| 543 S. Court St. | 2,398 sq. ft.    | 2     | 2       | 40 ft.            | 35 ft.  | Detached | 5/3.5          | Asbestos    |
| 555 S. Court St. | 1,950 sq. ft.    | 2     | 2       | 28 ft.            | 35 ft.  | Detached | 4/2            | Aluminum    |
| 540 S. Court St. | 2,967 sq. ft.    | 1     | 2       | 30 ft.            | 37 ft.  | None     | 6/4            | Wood        |
| Proposed         | 2,328 sq. ft.    | 1     | 1       | 47 ft.            | 130 ft. | Attached | 3/2.5          | Vinyl/Stone |