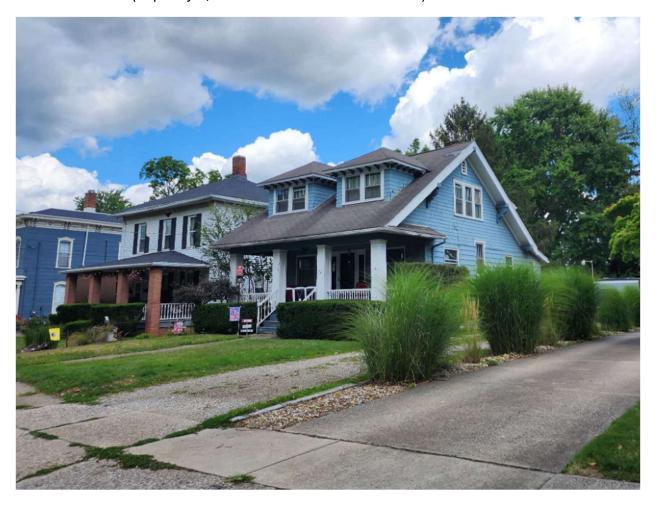

#### ADJACENT HOMES

There are three adjacent homes to the subject lot with the following characteristics in comparison to the proposed home.

| Address          | Finished<br>Area | Units | Stories | Building<br>Width | Setback | Garage   | Beds/<br>Baths | Siding      |
|------------------|------------------|-------|---------|-------------------|---------|----------|----------------|-------------|
| 543 S. Court St. | 2,398 sq. ft.    | 2     | 2       | 40 ft.            | 35 ft.  | Detached | 5/3.5          | Asbestos    |
| 555 S. Court St. | 1,950 sq. ft.    | 2     | 2       | 28 ft.            | 35 ft.  | Detached | 4/2            | Aluminum    |
| 540 S. Court St. | 2,967 sq. ft.    | 1     | 2       | 30 ft.            | 37 ft.  | None     | 6/4            | Wood        |
| Proposed         | 2,328 sq. ft.    | 1     | 1       | 47 ft.            | 130 ft. | Attached | 3/2.5          | Vinyl/Stone |