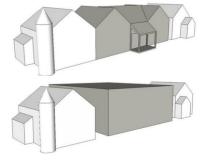

The applicant is proposing a new 2,328 sq. ft. home on the site with the following general characteristics:

- A one-story structure with a second-story fixed front window
- An attached two-car garage and an attached drive-through third-car garage
- A pitched roof with multiple roof lines
- A 130 ft. setback from the right-of-way
- A front elevation with vinyl board and batten siding, vinyl shake siding, and stone

### COMMUNITY DEVELOPMENT DEPARTMENT STAFF RECOMMENDATION

Staff does not recommend approval of application P24-20, as submitted. Though the proposed home is of high quality, staff's recommendation is based on the home's inability to meet TC-OV Development Guidelines and Infill Development Standards, as noted above. Elements of a more compatible home would include a similar setback as adjacent homes, a second story, a prominent front porch, and a detached or recessed garage to the rear of the home.