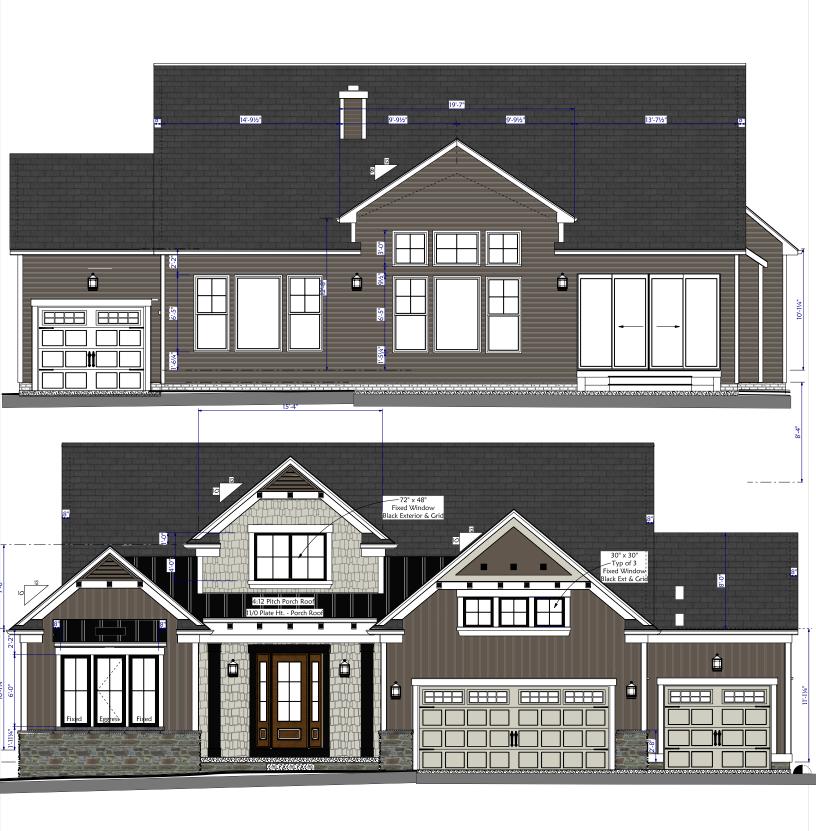

The applicant is proposing a new 2,328 sq. ft. home on the site with the following general characteristics:

- A one-story structure with a second-story fixed front window
- An attached two-car garage and an attached drive-through third-car garage
- A pitched roof with multiple roof lines
- A 130 ft. setback from the right-of-way
- A front elevation with vinyl board and batten siding, vinyl shake siding, and stone

#### ADJACENT HOMES

There are three adjacent homes to the subject lot with the following characteristics in comparison to the proposed home.

| Address          | Finished<br>Area | Units | Stories | Building<br>Width | Setback | Garage   | Beds/<br>Baths | Siding      |
|------------------|------------------|-------|---------|-------------------|---------|----------|----------------|-------------|
| 543 S. Court St. | 2,398 sq. ft.    | 2     | 2       | 40 ft.            | 35 ft.  | Detached | 5/3.5          | Asbestos    |
| 555 S. Court St. | 1,950 sq. ft.    | 2     | 2       | 28 ft.            | 35 ft.  | Detached | 4/2            | Aluminum    |
| 540 S. Court St. | 2,967 sq. ft.    | 1     | 2       | 30 ft.            | 37 ft.  | None     | 6/4            | Wood        |
| Proposed         | 2,328 sq. ft.    | 1     | 1       | 47 ft.            | 130 ft. | Attached | 3/2.5          | Vinyl/Stone |

The Planning Director has found that the application does not meet the TCOV standards, as the home does not have a compatible scale, setbacks, architectural character, or sense of entry as area homes.

The Planning Director has found that the application is in conflict with Section 1113.07. Per the following, the home does not:

- (a) Reflect, compliment, and preserve the nature and character of existing adjacent residential development;
- (b) Have similar building massing to adjacent homes;
- (c)(1) Is not compatible with existing structures in terms of proportion, size, and height; and
- (c)(2) Does not incorporate similar materials, architectural details, or roof pitch, and is not compatible with adjacent properties.

### COMMUNITY DEVELOPMENT DEPARTMENT STAFF RECOMMENDATION

Staff does not recommend approval of application P24-20, as submitted. Though the proposed home is of high quality, staff's recommendation is based on the home's inability to meet TC-OV Development Guidelines and Infill Development Standards, as noted above. Elements of a more compatible home would include a similar setback as adjacent homes, a second story, a prominent front porch, and a detached or recessed garage to the rear of the home.