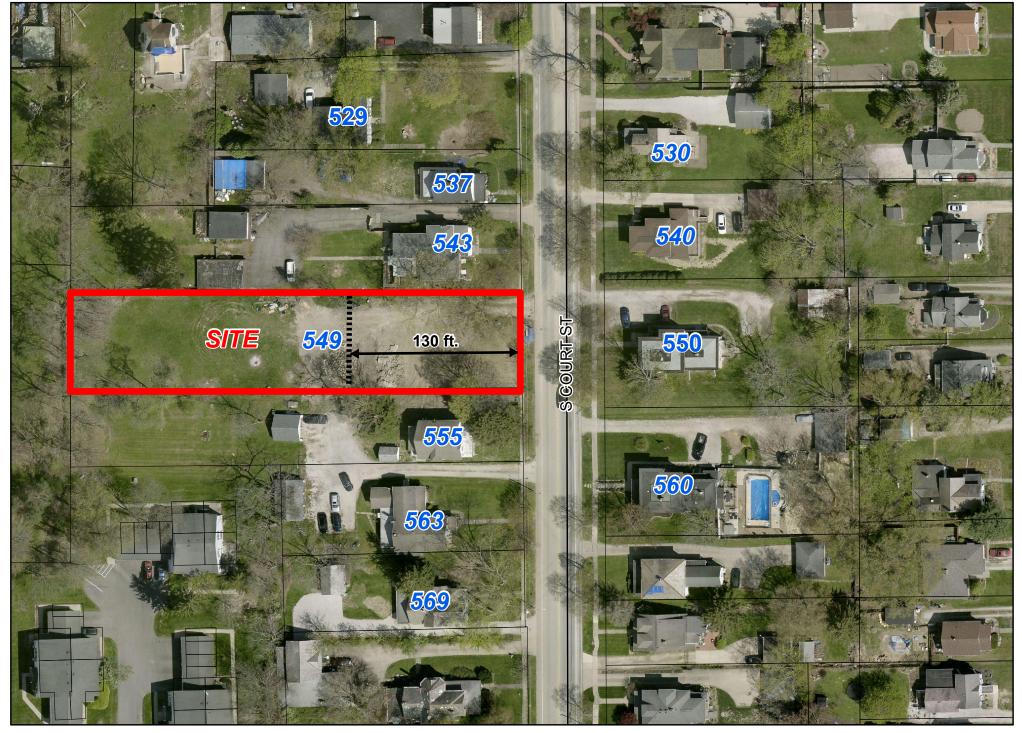

### **LOCATION AND SURROUNDING USES**

The subject site is composed of 0.62 acres located on the west side of South Court Street. Adjacent properties are zoned R-3 and contain the following uses:

North – Two-Family Residential

East – Single-Family Residential

South – Two-Family Residential

• West – Vacant

The applicant is proposing a new 2,328 sq. ft. home on the site with the following general characteristics:

- A one-story structure with a second-story fixed front window
- An attached two-car garage and an attached drive-through third-car garage
- A pitched roof with multiple roof lines
- A 130 ft. setback from the right-of-way
- A front elevation with vinyl board and batten siding, vinyl shake siding, and stone

#### ADJACENT HOMES

There are three adjacent homes to the subject lot with the following characteristics in comparison to the proposed home.

| Address          | Finished<br>Area | Units | Stories | Building<br>Width | Setback | Garage   | Beds/<br>Baths | Siding      |
|------------------|------------------|-------|---------|-------------------|---------|----------|----------------|-------------|
| 543 S. Court St. | 2,398 sq. ft.    | 2     | 2       | 40 ft.            | 35 ft.  | Detached | 5/3.5          | Asbestos    |
| 555 S. Court St. | 1,950 sq. ft.    | 2     | 2       | 28 ft.            | 35 ft.  | Detached | 4/2            | Aluminum    |
| 540 S. Court St. | 2,967 sq. ft.    | 1     | 2       | 30 ft.            | 37 ft.  | None     | 6/4            | Wood        |
| Proposed         | 2,328 sq. ft.    | 1     | 1       | 47 ft.            | 130 ft. | Attached | 3/2.5          | Vinyl/Stone |