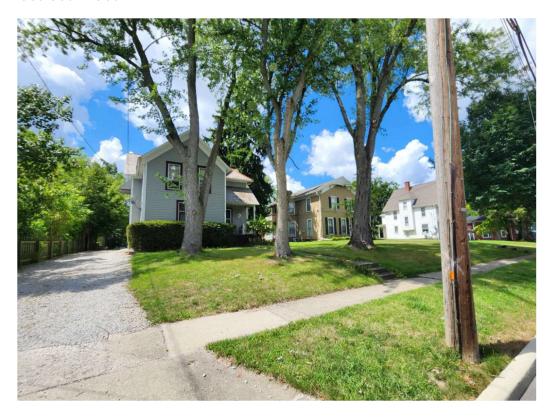

### **LOCATION AND SURROUNDING USES**

The subject site is composed of 0.62 acres located on the west side of South Court Street. Adjacent properties are zoned R-3 and contain the following uses:

North – Two-Family Residential

East – Single-Family Residential

South – Two-Family Residential

• West – Vacant

#### ADJACENT HOMES

There are three adjacent homes to the subject lot with the following characteristics in comparison to the proposed home.

| Address          | Finished<br>Area | Units | Stories | Building<br>Width | Setback | Garage   | Beds/<br>Baths | Siding      |
|------------------|------------------|-------|---------|-------------------|---------|----------|----------------|-------------|
| 543 S. Court St. | 2,398 sq. ft.    | 2     | 2       | 40 ft.            | 35 ft.  | Detached | 5/3.5          | Asbestos    |
| 555 S. Court St. | 1,950 sq. ft.    | 2     | 2       | 28 ft.            | 35 ft.  | Detached | 4/2            | Aluminum    |
| 540 S. Court St. | 2,967 sq. ft.    | 1     | 2       | 30 ft.            | 37 ft.  | None     | 6/4            | Wood        |
| Proposed         | 2,328 sq. ft.    | 1     | 1       | 47 ft.            | 130 ft. | Attached | 3/2.5          | Vinyl/Stone |