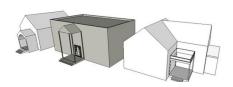

The applicant is proposing a new 2,328 sq. ft. home on the site with the following general characteristics:

- A one-story structure with a second-story fixed front window
- An attached two-car garage and an attached drive-through third-car garage
- A pitched roof with multiple roof lines
- A 130 ft. setback from the right-of-way
- A front elevation with vinyl board and batten siding, vinyl shake siding, and stone

### (f) Sense of Entry.

- (1) Consider articulating the main entrances to the building with covered porches, porticos and other pronounced architectural forms.
- (2) Avoid facades with no strong sense of entry. Side entries or entries not defined by a porch or similar transitional element result in an incompatible "flat" first floor façade.