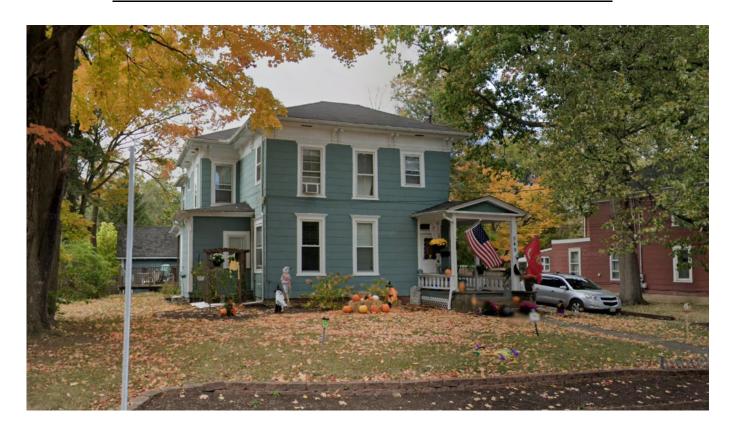

#### ADJACENT HOMES

There are three adjacent homes to the subject lot with the following characteristics in comparison to the proposed home.

| Address          | Finished<br>Area | Units | Stories | Building<br>Width | Setback | Garage   | Beds/<br>Baths | Siding      |
|------------------|------------------|-------|---------|-------------------|---------|----------|----------------|-------------|
| 543 S. Court St. | 2,398 sq. ft.    | 2     | 2       | 40 ft.            | 35 ft.  | Detached | 5/3.5          | Asbestos    |
| 555 S. Court St. | 1,950 sq. ft.    | 2     | 2       | 28 ft.            | 35 ft.  | Detached | 4/2            | Aluminum    |
| 540 S. Court St. | 2,967 sq. ft.    | 1     | 2       | 30 ft.            | 37 ft.  | None     | 6/4            | Wood        |
| Proposed         | 2,328 sq. ft.    | 1     | 1       | 47 ft.            | 130 ft. | Attached | 3/2.5          | Vinyl/Stone |