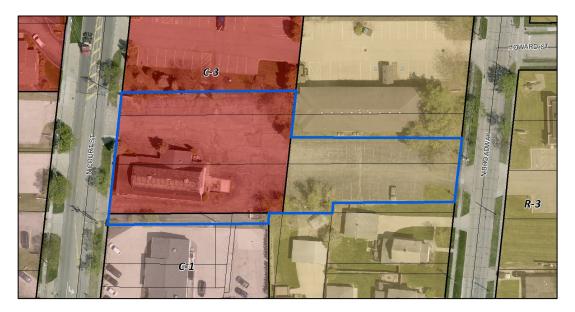

## LOCATION AND SURROUNDING USES

The subject site is composed of two properties encompassing 0.80 acres located on the east side of North Court Street and the west side of North Broadway Street. Adjacent properties contain the following uses and zoning:

- North Medical Office (C-3) and General Office (R-3)
- South Office (C-1 and R-3) and Single-Family Residential (R-3)
- East Veteran Memorial Hall (R-3)
- West Office (C-3) and Daycare (C-1)