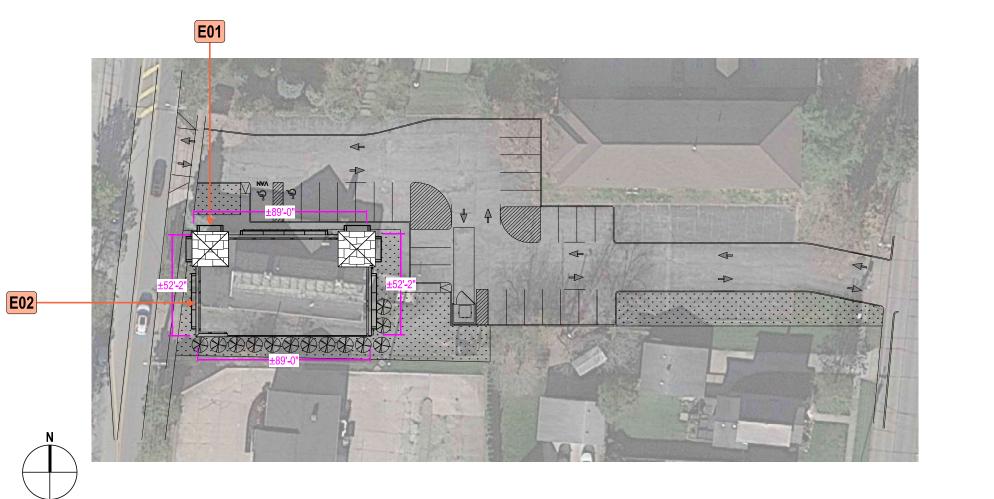

# BACKGROUND & PROPOSED APPLICATION

The existing site has been vacant for an extended period of time and was most recently a restaurant. The applicant has received approval to demolish the existing building on the site and construct a 4,505 sq. ft. urgent care facility. The proposal incorporates a similar layout as the existing site with the building located in the southwest corner of the site and parking and drives on the west, north, and east sides of the property.

The applicant has also received approval for a 50.7 sq. ft. wall sign on the west side (front) of the building. In addition, a 40.5 sq. ft. wall sign is proposed on the north side of the building, facing the parking lot.