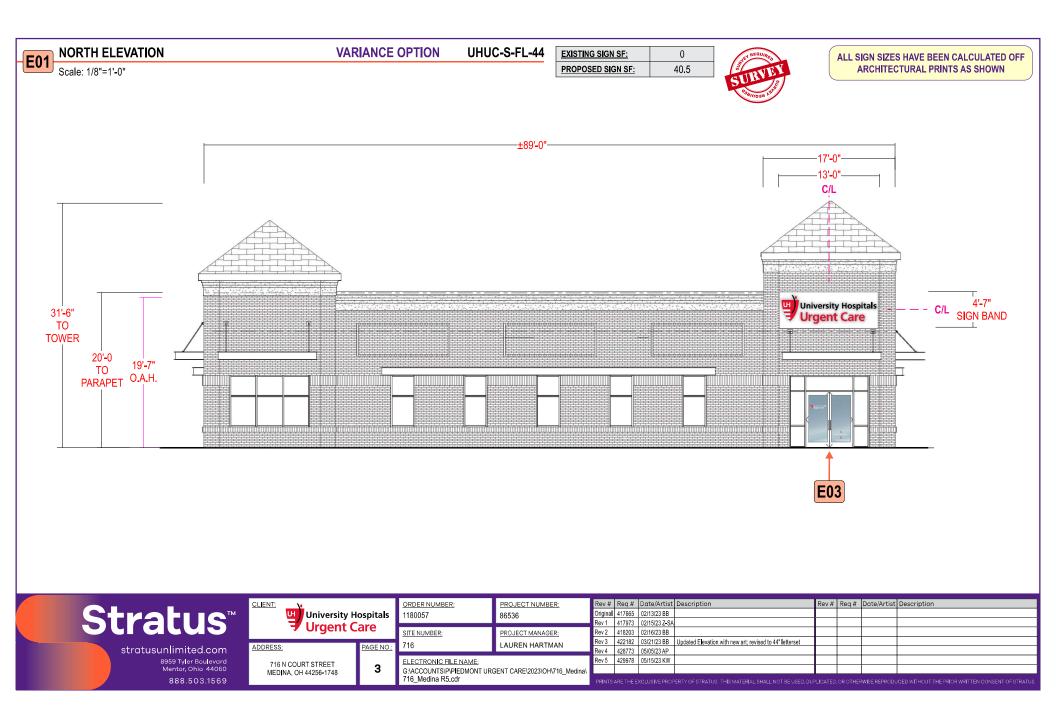

The applicant has also received approval for a 50.7 sq. ft. wall sign on the west side (front) of the building. In addition, a 40.5 sq. ft. wall sign is proposed on the north side of the building, facing the parking lot.

The west side (front) of the building was chosen as the primary frontage and was permitted a 50.7 sq. ft. wall sign.

The north side of the building is thus considered the secondary frontage and is permitted 22.25 sq. ft. of wall sign area. The applicant is requesting 40.5 sq. ft. of wall sign area.