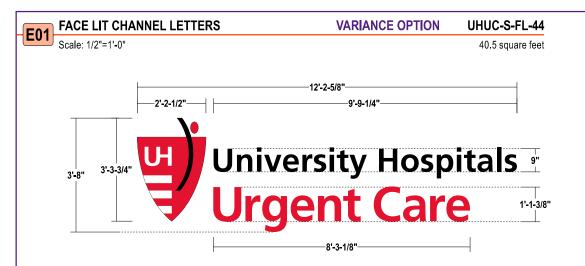

The applicant has also received approval for a 50.7 sq. ft. wall sign on the west side (front) of the building. In addition, a 40.5 sq. ft. wall sign is proposed on the north side of the building, facing the parking lot.

The west side (front) of the building was chosen as the primary frontage and was permitted a 50.7 sq. ft. wall sign.

The north side of the building is thus considered the secondary frontage and is permitted 22.25 sq. ft. of wall sign area. The applicant is requesting 40.5 sq. ft. of wall sign area.