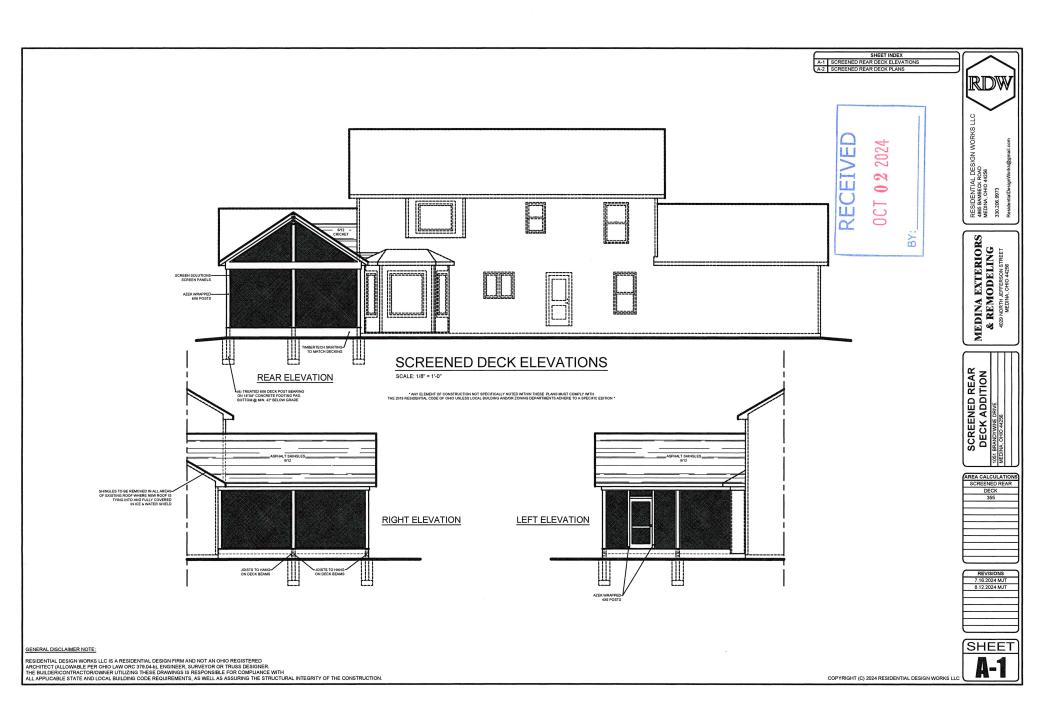

# **BACKGROUND & PROPOSED APPLICATION**

The applicant is proposing to construct a 356 sq. ft. (20 ft. x 17 ft. 9.5) screened-in deck on the rear of the existing home. The screened-in deck will have a gabled roof projecting outward from the home.

RDW

RESIDENTIAL DESIGN WORKS LLC
4865 BANBECK ROAD
MEDINA, OHIO 44256
330.206 9973

MEDINA EXTERIORS
& REMODELING
4029 NORTH JEFFERSON STREET
MEDINA, OHO 44256

SCREENED REAR DECK ADDITION ST BRANDYWIRE DRIVE

AREA CALCULATIONS SCREENED REAR DECK 355

> REVISIONS 7.16.2024 MJT 8.12.2024 MJT

SHEET