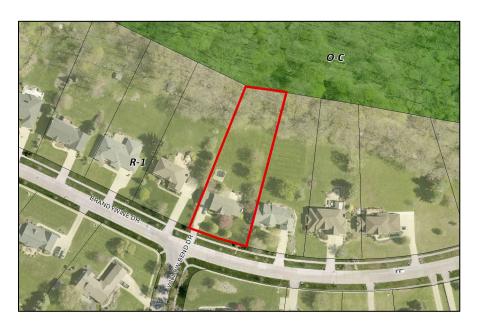

# Z24-23 Brandywine Drive Screened-In Deck

Property Owner: Alexander and Cynthia Frame

Applicant: Brett Ruiz

Location: 1051 Brandywine Drive

Zoning: R-1 (Low Density Residential)

Request: Area Variance to Section 1121.05 to allow a screened-in deck within the side yard setback

#### **LOCATION AND SURROUNDING USES**

The subject site is composed of 0.60 acres located on the north side of Brandywine Drive. Adjacent properties contain the following uses and zoning:

North – City Park (O-C)

• South – Single-Family Residential (R-1)

- East Single-Family Residential (R-1)
- West Single-Family Residential (R-1)

The existing home is located at the required 10 ft. setback from the eastern side property line. The proposed screened-in deck extends 20 ft. from the northeast corner of the home. As the home and the property line are not parallel, the northeast corner of the screened-in deck is proposed at 8 ft. from the side property line.