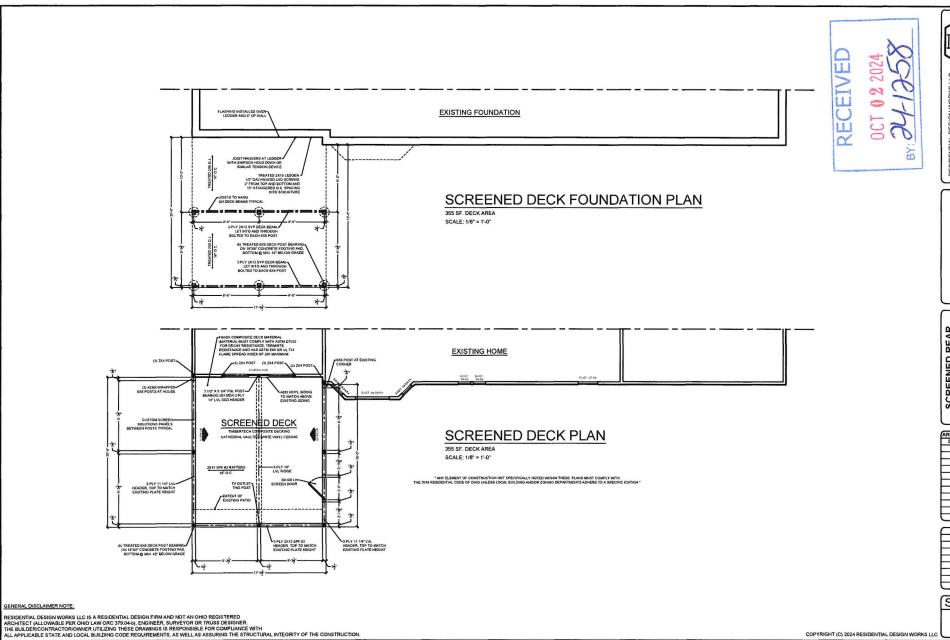

# **BACKGROUND & PROPOSED APPLICATION**

The applicant is proposing to construct a 356 sq. ft. (20 ft. x 17 ft. 9.5) screened-in deck on the rear of the existing home. The screened-in deck will have a gabled roof projecting outward from the home.

AREA CALCULATIONS SCREENED REAR DECK 355

> REVISIONS 7.16.2024 MJT 8.12.2024 MJT

SHEET