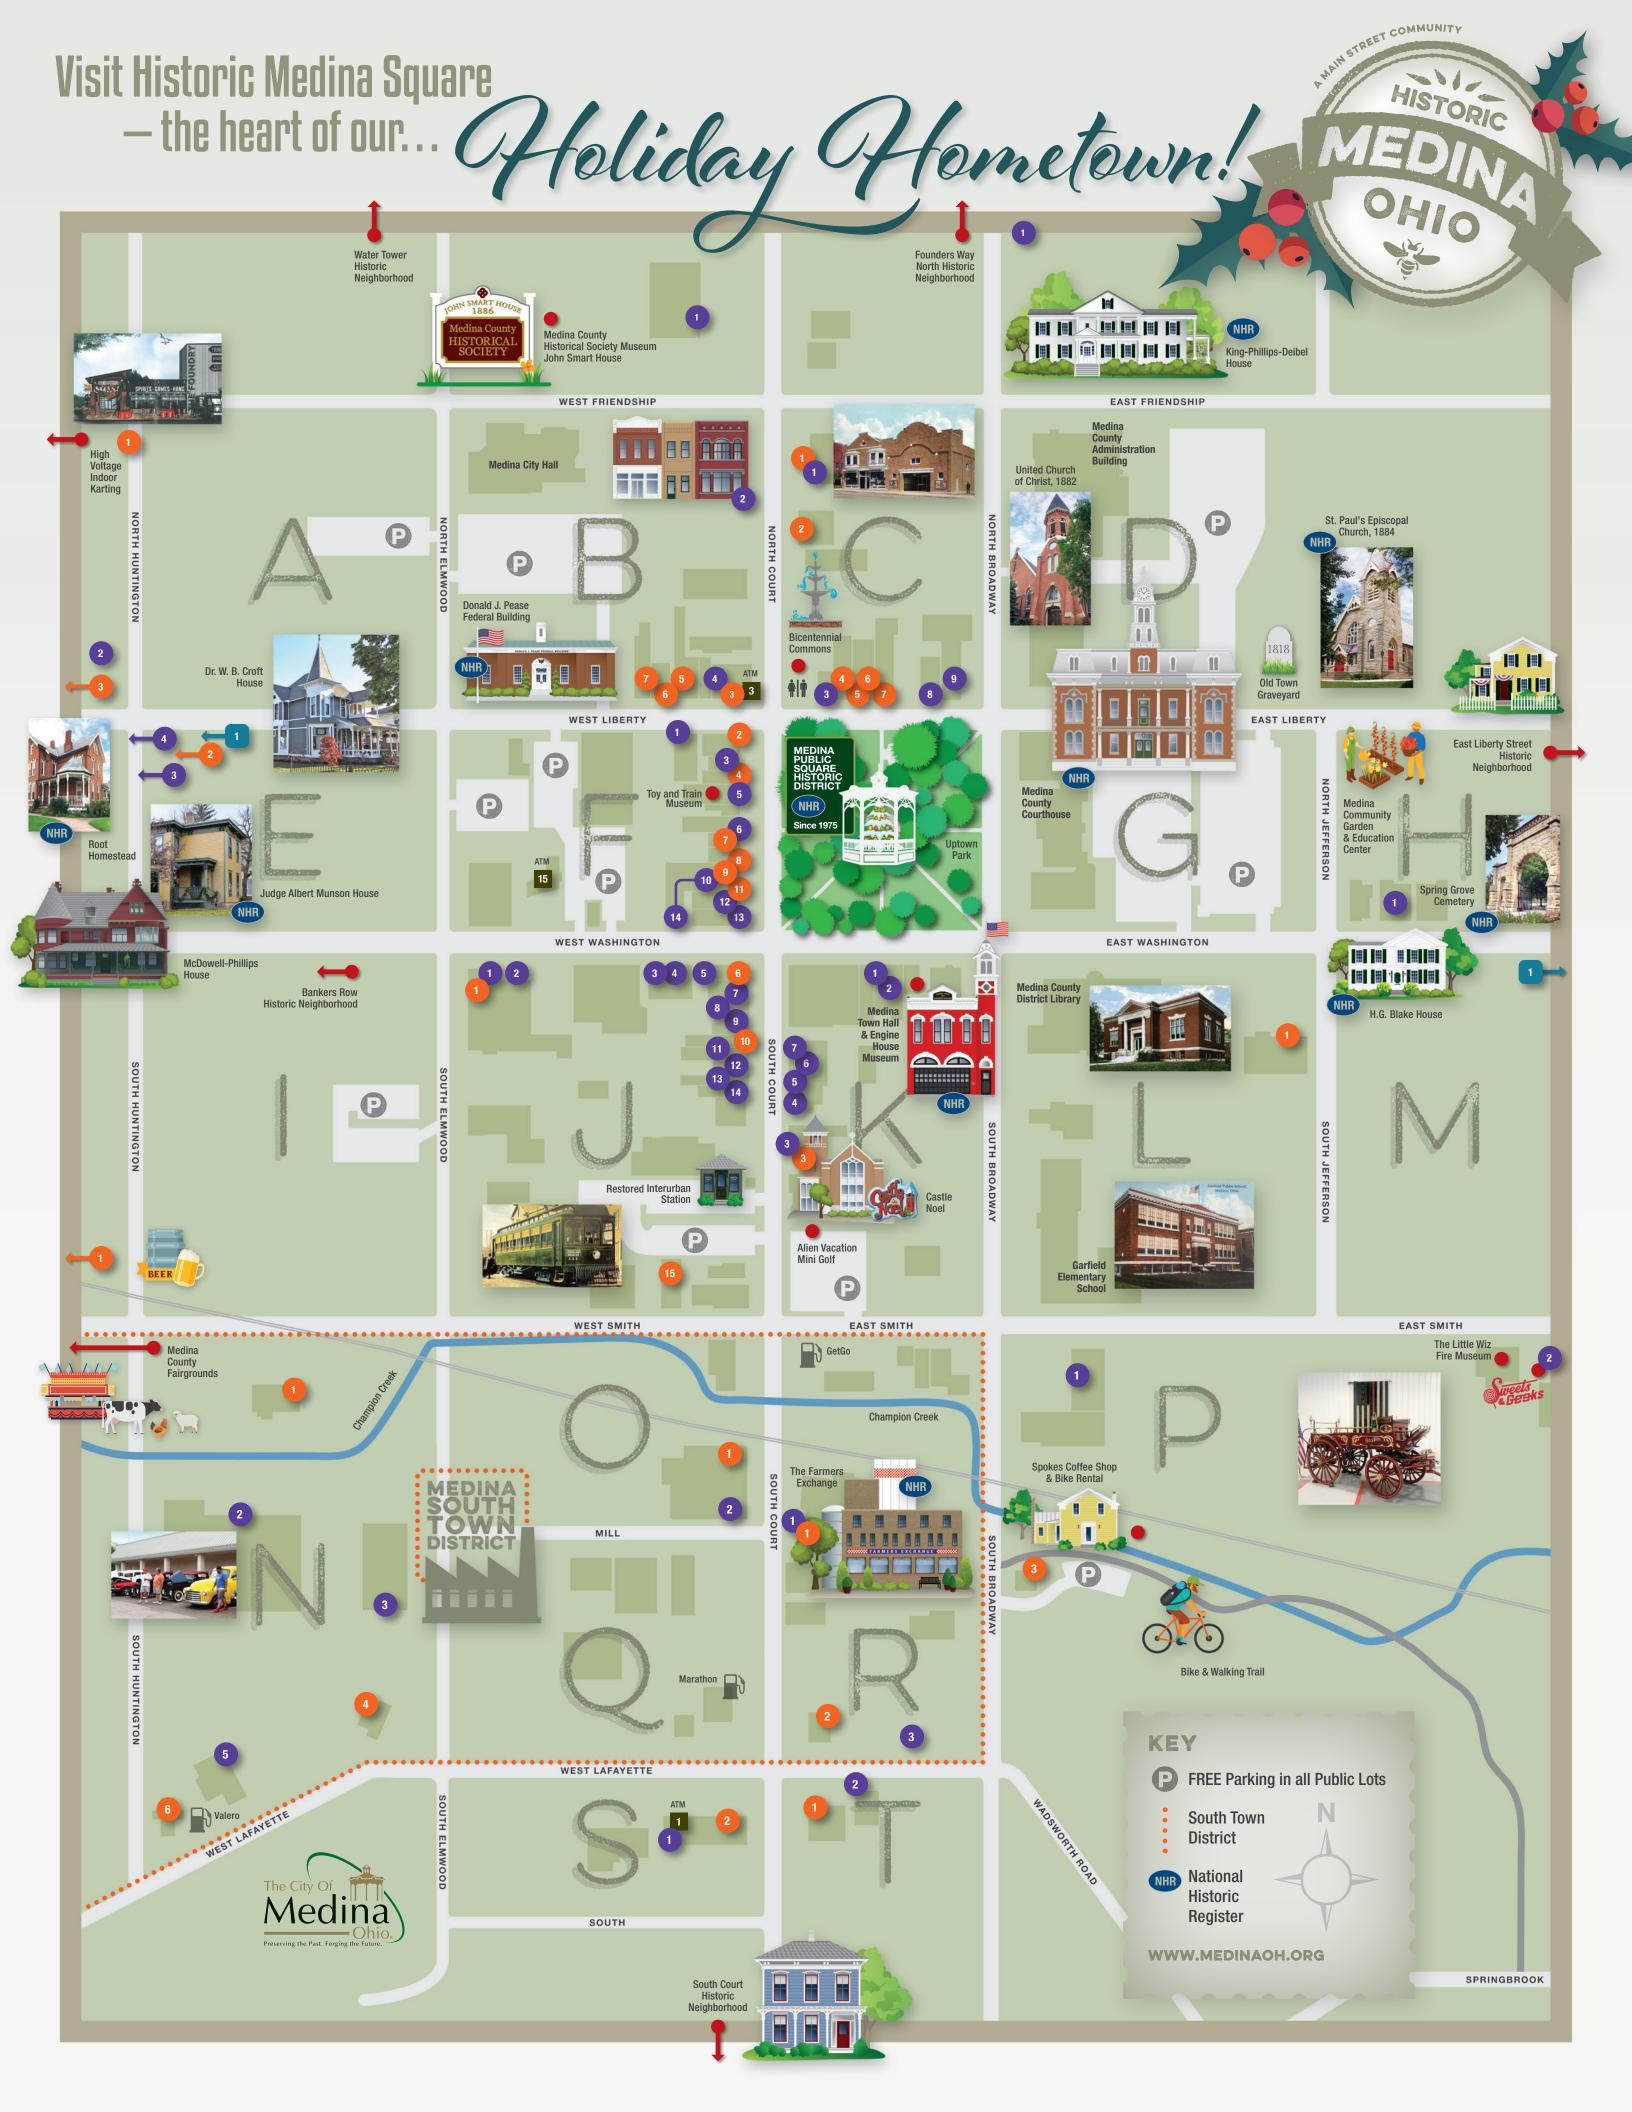

### **Finding Your Way**

It's easy to locate where you want to go! We've divided the main map into sections A thru T. Color-coded shapes and numbers take you to the exact spot.

**FREE Parking** 

**Public Restrooms** Quadrant B at Bicentennial Commons