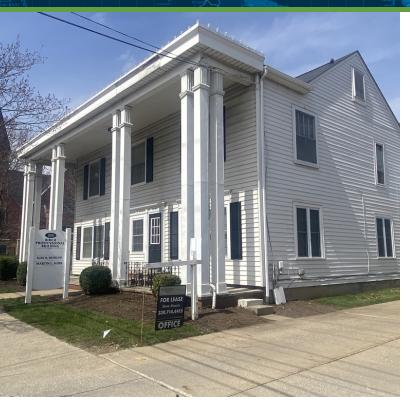

## 225 E. Liberty

**MEDINA, OH 44256** 

### **FOR LEASE**

Office Building

### **PROPERTY HIGHLIGHTS**

- · Rents include utilities and common area cleaning fee
- 5 miles from I-71
- · Near Medina Square retail, restaurants and more
- Across the street from the Medina County Courthouse

#### **OFFERING SUMMARY**

| Lease Rate:      | \$900.00 per month (Gross) |  |
|------------------|----------------------------|--|
| Number of Units: | 1                          |  |
| Available SF:    | 397 SF                     |  |
| Lot Size:        | 0.43 Acres                 |  |
| Building Size:   | 8,898 SF                   |  |