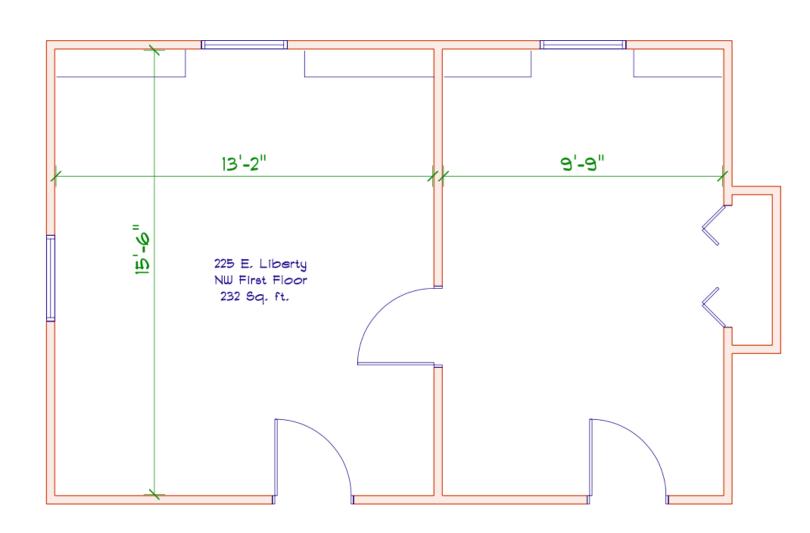

| SPACES    | LEASE RATE      | SPACE SIZE |
|-----------|-----------------|------------|
| 110 - 112 | \$900 per month | 397 SF     |

Michelle Masica PRINCIPAL/BROKER

330.590.7401 michelle.masica@sperrycga.com OH #2019006823