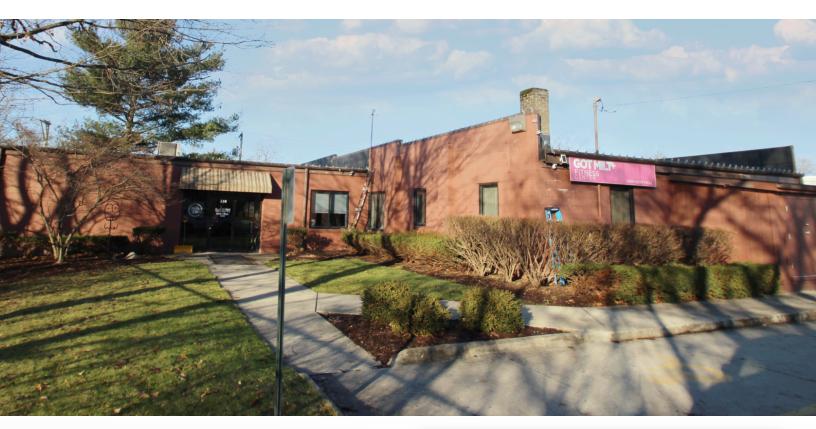

#### PROPERTY OVERVIEW

Single office suite available for lease at Got Milt Health & Fitness Center located in Medina. Great location, first floor unit, plenty of parking and walking distance to historic Medina Square. All utilities included!

### **LOCATION OVERVIEW**

This 5,208 SF one-story building was completely renovated in 1995. Conveniently located just south of the square, north of Smith Road off S. Elmwood Avenue.

| DEMOGRAPHICS      | 1 MILE   | 3 MILES  | 5 MILES  |
|-------------------|----------|----------|----------|
| Total Households  | 4,129    | 15,536   | 22,047   |
| Total Population  | 9,598    | 37,658   | 53,957   |
| Average HH Income | \$72,189 | \$91,737 | \$98,931 |