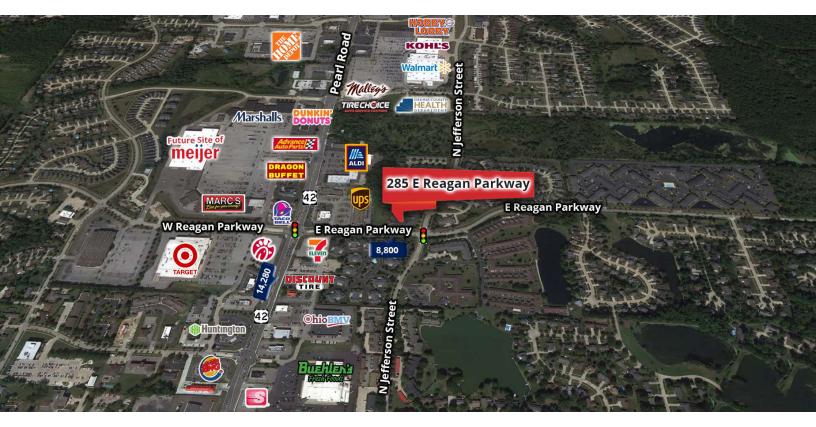

#### **PROPERTY OVERVIEW**

The former Chase Bank space, consists of 2,400 SF of retail/office space and is set up perfectly for another bank user. There is plenty of natural light in the space which boasts 2 private offices, one restroom, lobby and front desk space, along with a kitchenette, small copy room and 3 drive-thru lanes. The entrance and monument signage are along E. Reagan Parkway which receives over 8,800 daily traffic counts, off of a very busy N. Court Street in Medina. Zoning is Medina's C-3 General Business allowing for many retail and office uses.

#### **LOCATION OVERVIEW**

285 E. Reagan Parkway is located in the heart of the retail corridor of Medina. It is .02 miles from N. Court St. and is at the interchange of E. Reagan Parkway and N. Jefferson. Parking lot has access from either E. Reagan Parkway or N. Jefferson St. Only 1.5 miles from Historic Medina Square.