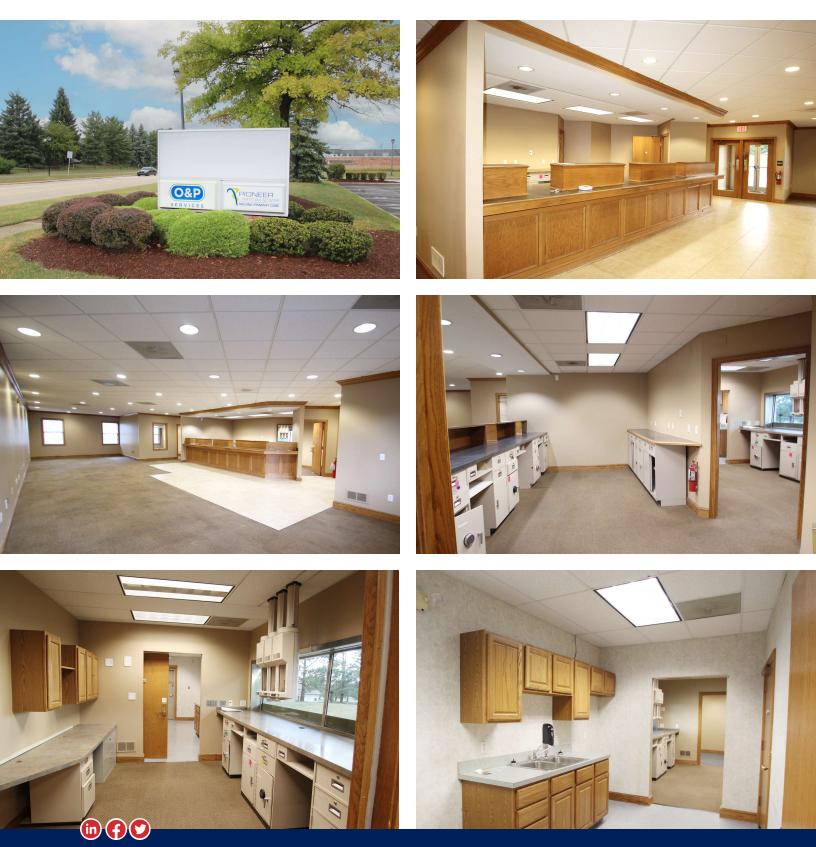

## **PROPERTY HIGHLIGHTS**

- Available SF: 2,400 SF
- Number of Units: 1
- Net Charges: \$6/SF
- Suite consists of lobby, reception area, 2 private offices, open cubicle room, copier room, kitchenette, and drive-thru
- Building Size: 6,930 SF
- Zoning: C-3 General Business
- Parking: 38 shared spaces
- Highway Access: 4.5 miles to I-71/SR-18
  interchange

#### **PROPERTY OVERVIEW**

The former Chase Bank space, consists of 2,400 SF of retail/office space and is set up perfectly for another bank user. There is plenty of natural light in the space which boasts 2 private offices, one restroom, lobby and front desk space, along with a kitchenette, small copy room and 3 drive-thru lanes. The entrance and monument signage are along E. Reagan Parkway which receives over 8,800 daily traffic counts, off of a very busy N. Court Street in Medina. Zoning is Medina's C-3 General Business allowing for many retail and office uses.