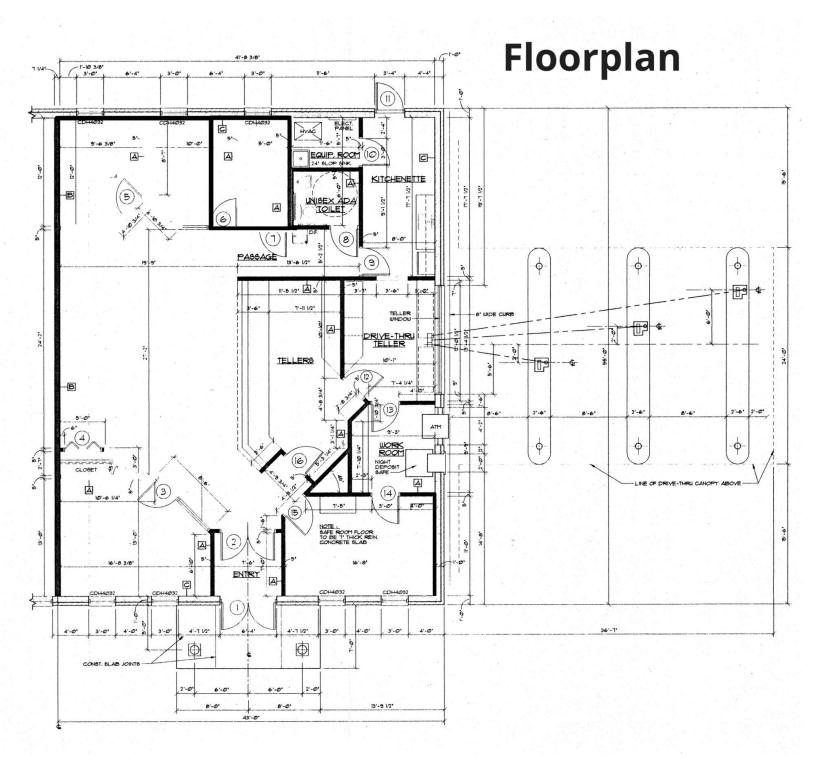

## **PROPERTY HIGHLIGHTS**

- Available SF: 2,400 SF
- Number of Units: 1
- Net Charges: \$6/SF
- Suite consists of lobby, reception area, 2 private offices, open cubicle room, copier room, kitchenette, and drive-thru
- Building Size: 6,930 SF
- Zoning: C-3 General Business
- Parking: 38 shared spaces
- Highway Access: 4.5 miles to I-71/SR-18
  interchange

#### **PROPERTY OVERVIEW**

The former Chase Bank space, consists of 2,400 SF of retail/office space and is set up perfectly for another bank user. There is plenty of natural light in the space which boasts 2 private offices, one restroom, lobby and front desk space, along with a kitchenette, small copy room and 3 drive-thru lanes. The entrance and monument signage are along E. Reagan Parkway which receives over 8,800 daily traffic counts, off of a very busy N. Court Street in Medina. Zoning is Medina's C-3 General Business allowing for many retail and office uses.