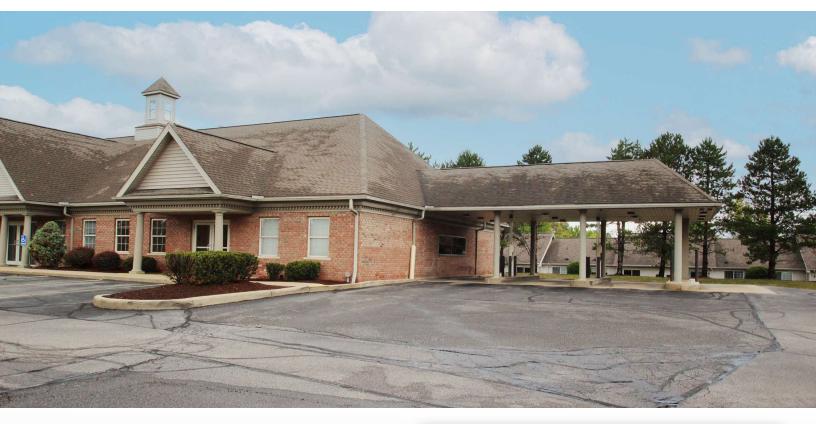

#### **PROPERTY OVERVIEW**

The former Chase Bank space, consists of 2,400 SF of retail/office space and is set up perfectly for another bank user. There is plenty of natural light in the space which boasts 2 private offices, one restroom, lobby and front desk space, along with a kitchenette, small copy room and 3 drive-thru lanes. The entrance and monument signage are along E. Reagan Parkway which receives over 8,800 daily traffic counts, off of a very busy N. Court Street in Medina. Zoning is Medina's C-3 General Business allowing for many retail and office uses.