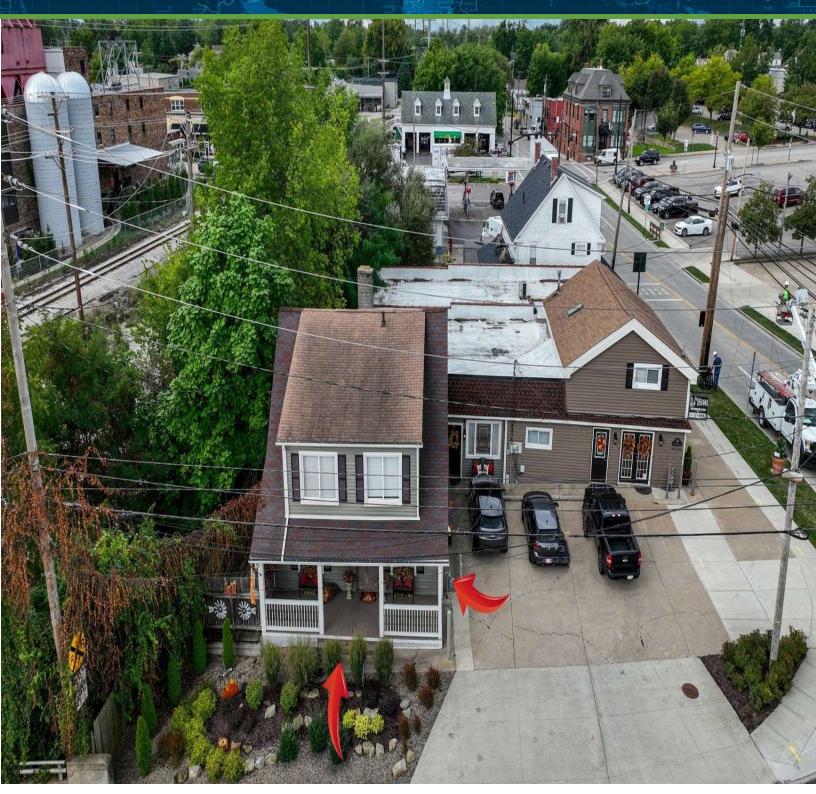

### Live/Work on S Broadway

**FOR LEASE** 

309 S. BROADWAY, MEDINA, OH 44256

Office Building

#### PROPERTY DESCRIPTION

Live/Work Opportunity! Newly renovated office or retail space with great exposure and just a short walk to shopping, restaurants and more. The first floor features an open reception area, large bullpen, private office, kitchen and restroom. And, the second floor includes three private offices/bedrooms and a full restroom. There are several decks and outside areas to add to the space. Great exposure on busy corner in Southtown Area!

#### PROPERTY HIGHLIGHTS

- · Newly Renovated
- · Just two blocks from Historic Downtown Medina
- · Great Exposure on Busy Corner!
- Great Live/Work Opportunity!