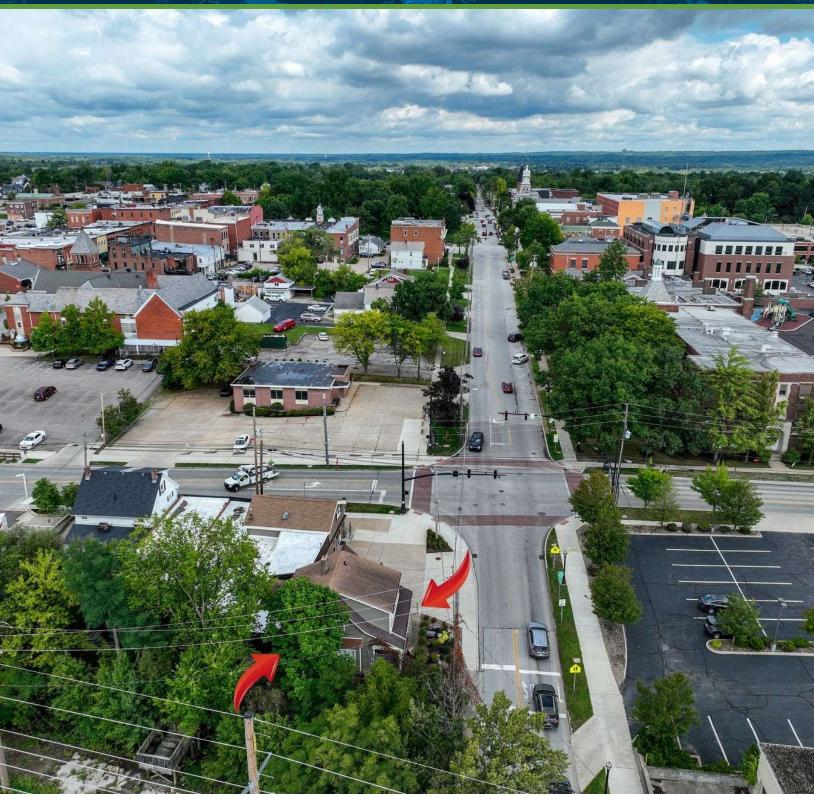

#### PROPERTY DESCRIPTION

Live/Work Opportunity! Newly renovated office or retail space with great exposure and just a short walk to shopping, restaurants and more. The first floor features an open reception area, large bullpen, private office, kitchen and restroom. And, the second floor includes three private offices/bedrooms and a full restroom. There are several decks and outside areas to add to the space. Great exposure on busy corner in Southtown Area!

#### PROPERTY HIGHLIGHTS

- · Newly Renovated
- · Just two blocks from Historic Downtown Medina
- · Great Exposure on Busy Corner!
- Great Live/Work Opportunity!