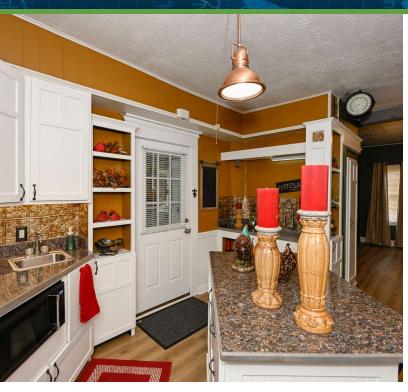

#### PROPERTY DESCRIPTION

Live/Work Opportunity! Newly renovated office or retail space with great exposure and just a short walk to shopping, restaurants and more. The first floor features an open reception area, large bullpen, private office, kitchen and restroom. And, the second floor includes three private offices/bedrooms and a full restroom. There are several decks and outside areas to add to the space. Great exposure on busy corner in Southtown Area!

#### PROPERTY HIGHLIGHTS

- · Newly Renovated
- · Just two blocks from Historic Downtown Medina
- · Great Exposure on Busy Corner!
- Great Live/Work Opportunity!