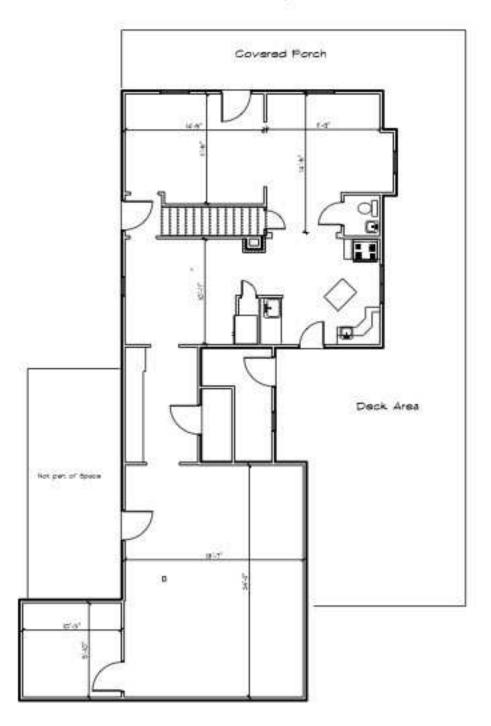

Each office independently owned and operated.

309 S. BROADWAY, MEDINA, OH 44256

**FOR LEASE** 

Office Building

1920 Sq. FL

765 Sq. Ft.

Michelle Masica PRINCIPAL/BROKER 216.293.8900 x1 michelle.masica@sperrycga.com OH #2019006823 Steve Masica PRINCIPAL 330.714.4415 steve.masica@sperrycga.com OH #2013002150