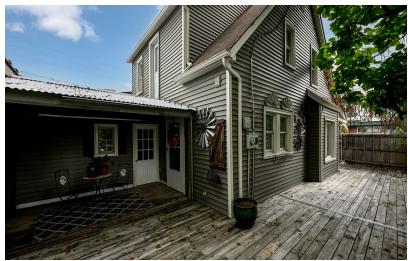

#### PROPERTY DESCRIPTION

Live/Work Opportunity! Newly renovated office or retail space with great exposure and just a short walk to shopping, restaurants and more. The first floor features an open reception area, large bullpen, private office, kitchen and restroom. And, the second floor includes three private offices/bedrooms and a full restroom. There are several decks and outside areas to add to the space. Great exposure on busy corner in Southtown Area!

#### PROPERTY HIGHLIGHTS

- · Newly Renovated
- · Just two blocks from Historic Downtown Medina
- · Great Exposure on Busy Corner!
- Great Live/Work Opportunity!