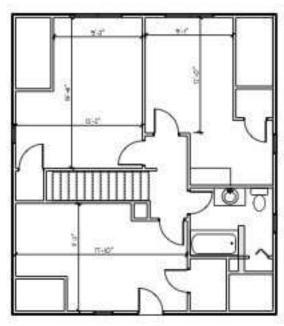

#### PROPERTY DESCRIPTION

Live/Work Opportunity! Newly renovated office or retail space with great exposure and just a short walk to shopping, restaurants and more. The first floor features an open reception area, large bullpen, private office, kitchen and restroom. And, the second floor includes three private offices/bedrooms and a full restroom. There are several decks and outside areas to add to the space. Great exposure on busy corner in Southtown Area!

#### **OFFERING SUMMARY**

| Lease Rate:    | \$2,000.00 per month (MG) |  |
|----------------|---------------------------|--|
| Available SF:  | 2,285 SF                  |  |
| Lot Size:      | 0.232 Acres               |  |
| Building Size: | 4,251 SF                  |  |