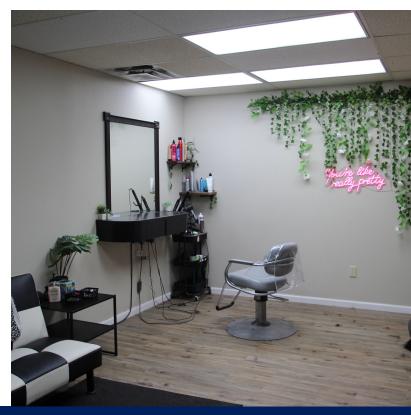

#### PROPERTY OVERVIEW

Welcome to a fully leased building at 799 North Court Street. This Office/Retail building includes a variety of spaces and currently has one salon space for sublease that is 900 SF. First floor space will fit a variety of needs from professional office to retail store. Landlord maintains all electrical, mechanical systems and many spaces have been recently updated with new flooring, paint and LED lighting.

### **SUITE 1 A - HIGHLIGHTS**

- Available: 900 SF
- \$1,100/MO Plus Gas & Electric (Separately Metered)
- First Floor Space
- Set up for Salon with Water Access for Shampoo Bowl
- Large Reception Area with Private Room
- Storage Closet
- Private Restroom