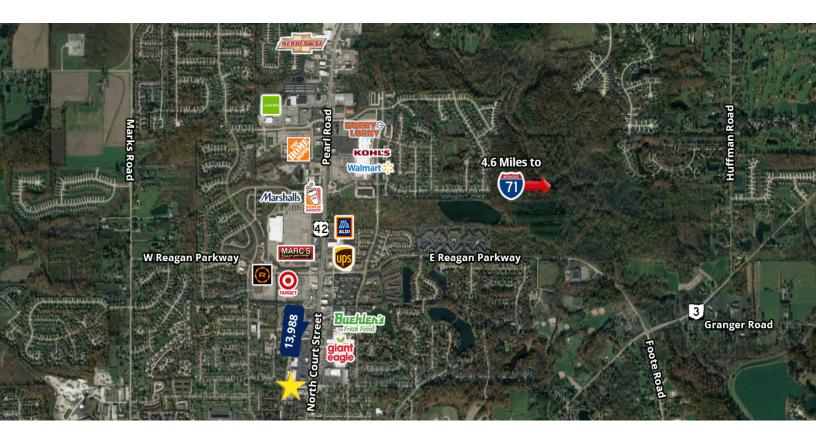

### PROPERTY HIGHLIGHTS:

- · Available: 900 SF
- One salon space for sublease
- Many spaces have been recently updated with new flooring, paint, and LED lighting
- New roof updated in 2022
- Water and sewer included in lease rates
- Frontage: ±121' on North Court Street and ±429' on Highland Drive at a traffic light
- Parking: ±80 spaces
- Traffic Count: ±13,988
- · Zoning: C-2 Central Business
- Highway Access: 4.6 miles to I-71/SR-18 Interchange

#### **LOCATION OVERVIEW**

Located in the heart of Medina's commercial corridor, just north of the historic square. Located across from Walgreens and Jiffy Lube, adjacent to Rad Air.

| DEMOGRAPHICS      | 1 MILE   | 3 MILES  | 5 MILES  |
|-------------------|----------|----------|----------|
| Total Households  | 3,967    | 14,584   | 22,107   |
| Total Population  | 8,546    | 35,060   | 53,907   |
| Average HH Income | \$67,954 | \$91,186 | \$98,774 |