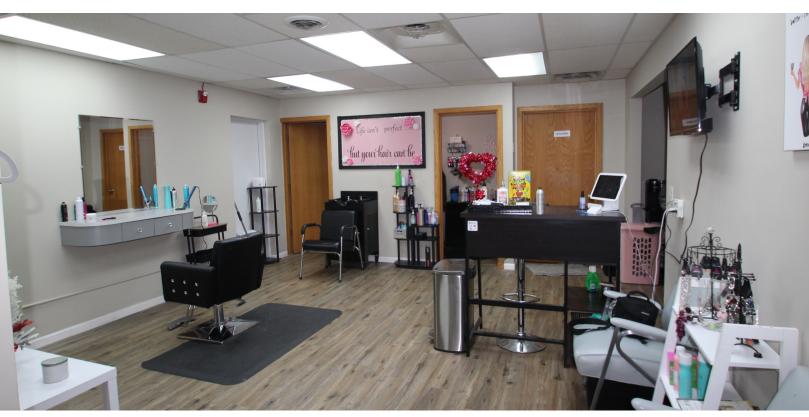

### **SUITE 1 A - HIGHLIGHTS**

- Available: 900 SF
- \$1,100/MO Plus Gas & Electric (Separately Metered)
- First Floor Space
- Set up for Salon with Water Access for Shampoo Bowl
- Large Reception Area with Private Room
- Storage Closet
- Private Restroom