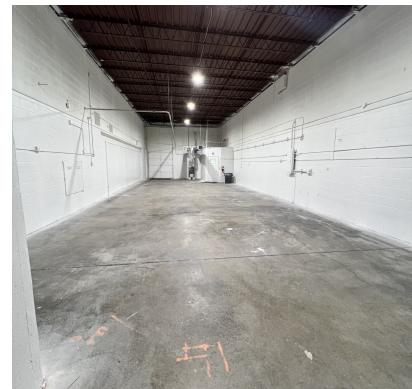

#### PROPERTY DESCRIPTION

Unit D is 1832 SF with 14' ceilings, private restroom and drive-in door.