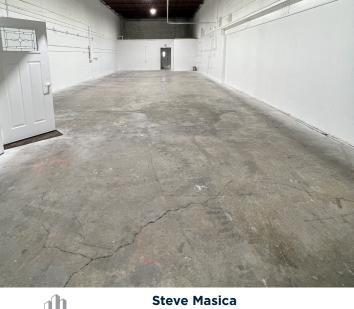

#### PROPERTY DESCRIPTION

Unit D is 1832 SF with 14' ceilings, private restroom and drive-in door.