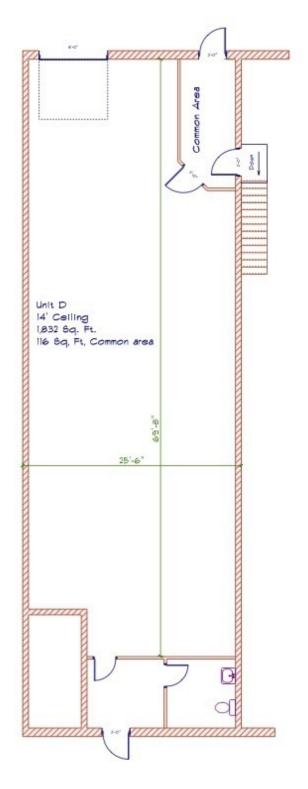

#### PROPERTY DESCRIPTION

Unit D is 1832 SF with 14' ceilings, private restroom and drive-in door.

#### **OFFERING SUMMARY**

| Lease Rate:    | \$1,250.00 per month (MG) |
|----------------|---------------------------|
| Available SF:  | 1,832 SF                  |
| Lot Size:      | 3 Acres                   |
| Building Size: | 28,861 SF                 |