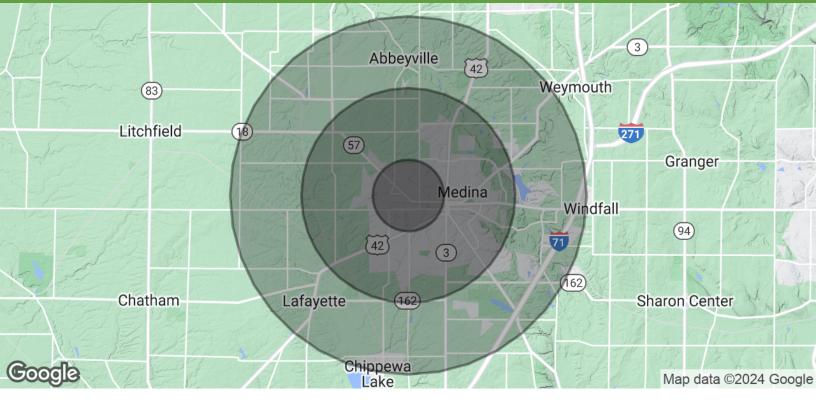

| SPACES | LEASE RATE        | SPACE SIZE |
|--------|-------------------|------------|
| D      | \$1,250 per month | 1,832 SF   |

| DEMOGRAPHICS      | 1 MILE   | 3 MILES  | 5 MILES  |
|-------------------|----------|----------|----------|
| Total Households  | 1,335    | 13,100   | 22,427   |
| Total Population  | 3,249    | 34,071   | 58,544   |
| Average HH Income | \$56,940 | \$71,534 | \$79,157 |

885 W. LIBERTY ST., MEDINA, OH 44256

**Industrial Property** 

**FOR LEASE** 

| POPULATION           | 1 MILE | 3 MILES | 5 MILES |
|----------------------|--------|---------|---------|
| Total Population     | 3,249  | 34,071  | 58,544  |
| Average age          | 34.6   | 35.9    | 37.7    |
| Average age (Male)   | 32.0   | 33.4    | 36.1    |
| Average age (Female) | 36.8   | 37.7    | 38.9    |
| HOUSEHOLDS & INCOME  | 1 MILE | 3 MILES | 5 MILES |

| HOUSEHOLDS & INCOME | I MILE    | 3 MILES   | 5 MILES   |
|---------------------|-----------|-----------|-----------|
| Total households    | 1,335     | 13,100    | 22,427    |
| # of persons per HH | 2.4       | 2.6       | 2.6       |
| Average HH income   | \$56,940  | \$71,534  | \$79,157  |
| Average house value | \$153,979 | \$171,778 | \$217,005 |