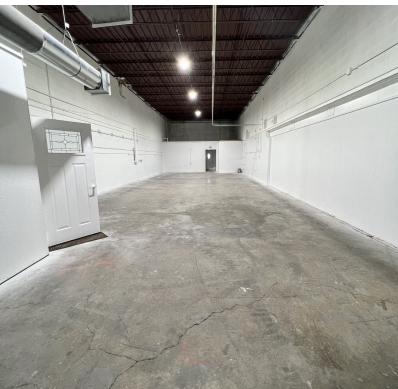

#### PROPERTY DESCRIPTION

Unit D is 1832 SF with 14' ceilings, private restroom and drive-in door.