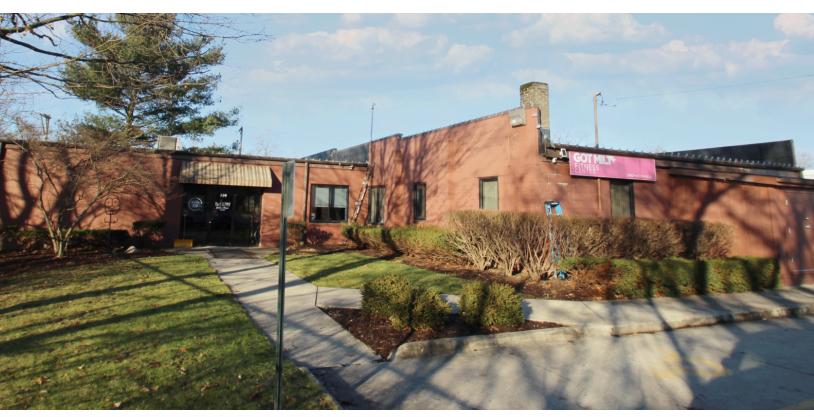

### **OFFICE SUITES AVAILABLE IN PRIME LOCATION!**

FOR LEASE 238 S. ELMWOOD AVENUE MEDINA, OH 44256

**LEASE RATE: \$350 - \$550/MO** 

#### PROPERTY OVERVIEW

Three single office suites available for lease at Got Milt Health & Fitness Center located in Medina. Great location, first floor units, plenty of parking and walking distance to historic Medina Square. All utilities included!

#### **LOCATION OVERVIEW**

This 5,208 SF one-story building was completely renovated in 1995. Conveniently located just south of the square, north of Smith Road off S. Elmwood Avenue.

| DEMOGRAPHICS      | 1 MILE   | 3 MILES  | 5 MILES  |
|-------------------|----------|----------|----------|
| Total Households  | 4,129    | 15,536   | 22,047   |
| Total Population  | 9,598    | 37,658   | 53,957   |
| Average HH Income | \$72,189 | \$91,737 | \$98,931 |