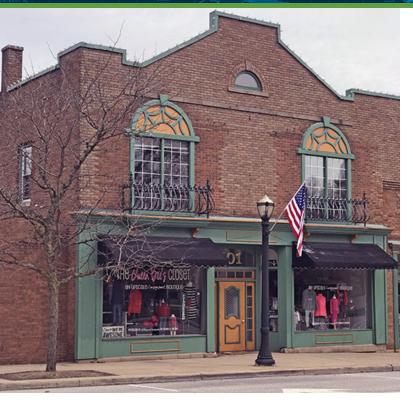

## 101 PUBLIC SQUARE, MEDINA, OH 44256

Office Building

### **PROPERTY DESCRIPTION**

SperryCGA - The Masica Company is proud to offer 101 Public Square, Medina. The property features one second floor single/executive office suite available on Historic Medina Square. The suite is 120SF. Rent includes utilities and cleaning.