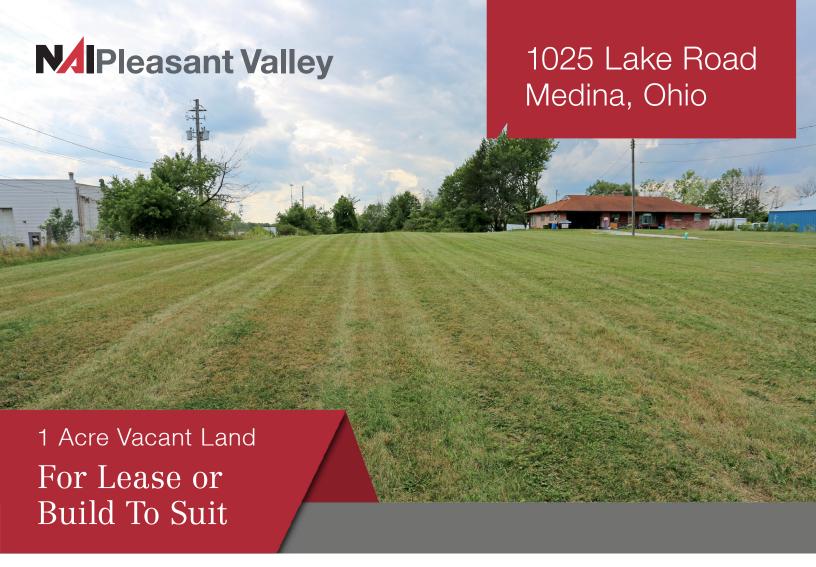

## **Property Features**

- 1+ acre vacant land available
- Vacant land for equipment storage
- Vacant land for landscape, stone, etc. stock pile
- Utilities available for mobile office
- Owner can build to suit
- Good equipment parking