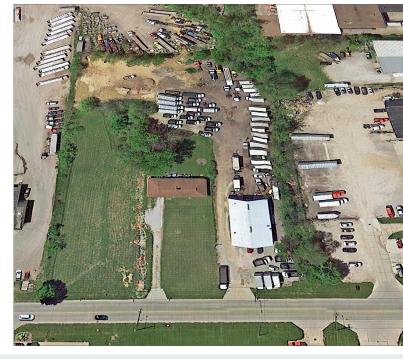

## **Property Features**

- 1+ acre vacant land available
- Vacant land for equipment storage
- Vacant land for landscape, stone, etc. stock pile
- Utilities available for mobile office
- Owner can build to suit
- Good equipment parking