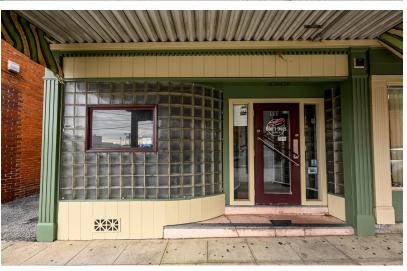

# 111 W Liberty St

111 W LIBERTY ST, MEDINA, OH 44256

### **FOR LEASE**

**Retail Property** 

#### PROPERTY DESCRIPTION

Don't miss out on this opportunity to be part of one of the most charming cities to do business in in NE Ohio! Sperry Commercial - The Masica Company is pleased to offer 4890 SF Retail/Office building just steps away from Historic Medina Square. The first floor is 2454 SF and has two open areas, two restrooms and garage space ready for redevelopment. There is another 2436 SF on the second floor divided into three separate spaces with a restroom and kitchenette in each space. This property is in a great location and ready for a new direction!