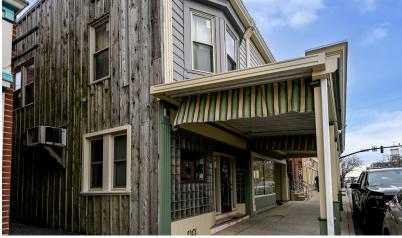

# 111 W Liberty St

111 W LIBERTY ST, MEDINA, OH 44256

### **FOR LEASE**

**Retail Property** 

#### PROPERTY DESCRIPTION

Don't miss out on this opportunity to be part of one of the most charming cities to do business in in NE Ohio! Sperry Commercial - The Masica Company is pleased to offer 4890 SF Retail/Office building just steps away from Historic Medina Square. The first floor is 2454 SF and has two open areas, two restrooms and garage space ready for redevelopment. There is another 2436 SF on the second floor divided into three separate spaces with a restroom and kitchenette in each space. This property is in a great location and ready for a new direction!