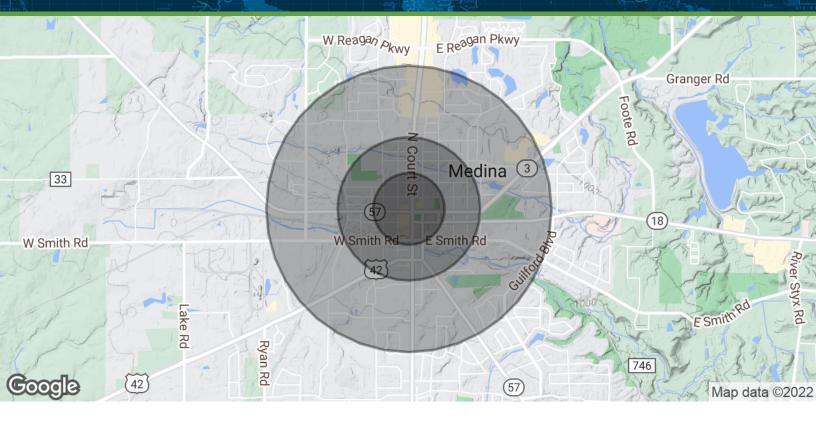

## **FOR LEASE**

**Retail Property** 

| POPULATION           | 0.25 MILES | 0.5 MILES | 1 MILE |
|----------------------|------------|-----------|--------|
| Total Population     | 641        | 2,491     | 9,618  |
| Average Age          | 40.9       | 39.9      | 38.6   |
| Average Age (Male)   | 28.9       | 32.2      | 35.0   |
| Average Age (Female) | 51.0       | 47.7      | 43.6   |

| HOUSEHOLDS & INCOME | 0.25 MILES | 0.5 MILES | 1 MILE    |
|---------------------|------------|-----------|-----------|
| Total Households    | 290        | 1,116     | 4,192     |
| # of Persons per HH | 2.2        | 2.2       | 2.3       |
| Average HH Income   | \$69,265   | \$67,873  | \$71,036  |
| Average House Value | \$110,481  | \$126,394 | \$160,363 |

<sup>\*</sup> Demographic data derived from 2020 ACS - US Census

Steve Masica PRINCIPAL 330.714.4415 steve.masica@sperrycga.com OH #2013002150 Michelle Masica PRINCIPAL/BROKER 330.590.7401 michelle.masica@sperrycga.com OH #2019006823