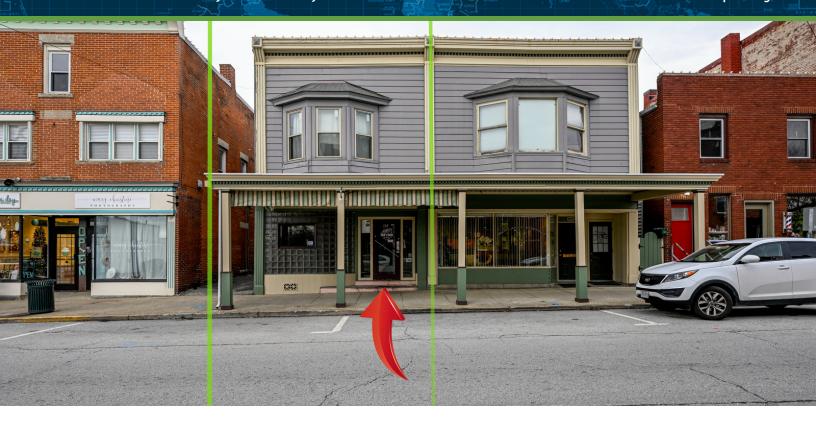

# 111 W Liberty St

111 W LIBERTY ST, MEDINA, OH 44256

### **FOR LEASE**

**Retail Property** 

#### PROPERTY DESCRIPTION

Don't miss out on this opportunity to be part of one of the most charming cities to do business in in NE Ohio! Sperry Commercial - The Masica Company is pleased to offer 4890 SF Retail/Office building just steps away from Historic Medina Square. The first floor is 2454 SF and has two open areas, two restrooms and garage space ready for redevelopment. There is another 2436 SF on the second floor divided into three separate spaces with a restroom and kitchenette in each space. This property is in a great location and ready for a new direction!