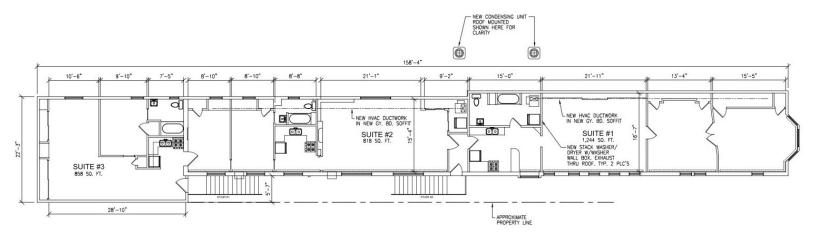

# 111 W Liberty St

111 W LIBERTY ST, MEDINA, OH 44256

### **FOR LEASE**

**Retail Property** 

#### PROPERTY DESCRIPTION

Don't miss out on this opportunity to be part of one of the most charming cities to do business in in NE Ohio! Sperry Commercial - The Masica Company is pleased to offer 4890 SF Retail/Office building just steps away from Historic Medina Square. The first floor is 2454 SF and has two open areas, two restrooms and garage space ready for redevelopment. There is another 2436 SF on the second floor divided into three separate spaces with a restroom and kitchenette in each space. This property is in a great location and ready for a new direction!