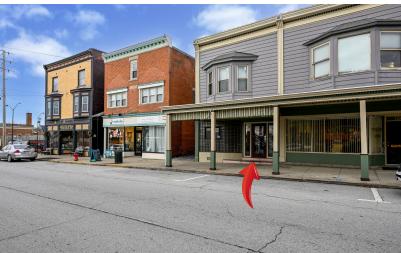

# 111 W Liberty St

111 W LIBERTY ST, MEDINA, OH 44256

### **FOR LEASE**

**Retail Property** 

#### PROPERTY DESCRIPTION

Don't miss out on this opportunity to be part of one of the most charming cities to do business in in NE Ohio! Sperry Commercial - The Masica Company is pleased to offer 4890 SF Retail/Office building just steps away from Historic Medina Square. The first floor is 2454 SF and has two open areas, two restrooms and garage space ready for redevelopment. There is another 2436 SF on the second floor divided into three separate spaces with a restroom and kitchenette in each space. This property is in a great location and ready for a new direction!