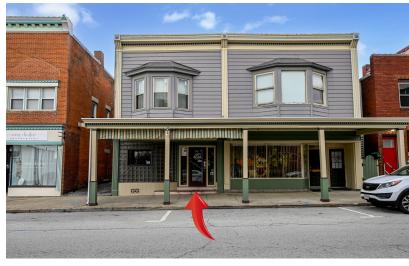

# 111 W Liberty St

111 W LIBERTY ST, MEDINA, OH 44256

### **FOR LEASE**

**Retail Property** 

#### PROPERTY DESCRIPTION

Don't miss out on this opportunity to be part of one of the most charming cities to do business in in NE Ohio! Sperry Commercial - The Masica Company is pleased to offer 4890 SF Retail/Office building just steps away from Historic Medina Square. The first floor is 2454 SF and has two open areas, two restrooms and garage space ready for redevelopment. There is another 2436 SF on the second floor divided into three separate spaces with a restroom and kitchenette in each space. This property is in a great location and ready for a new direction!