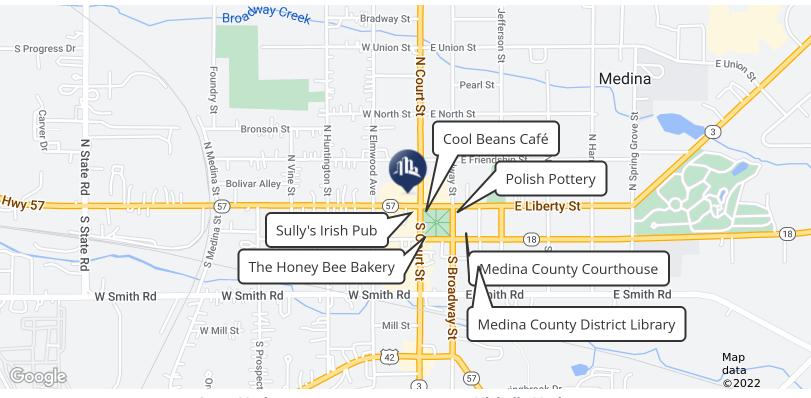

# 111 W Liberty St

111 W LIBERTY ST, MEDINA, OH 44256

### **FOR LEASE**

**Retail Property** 