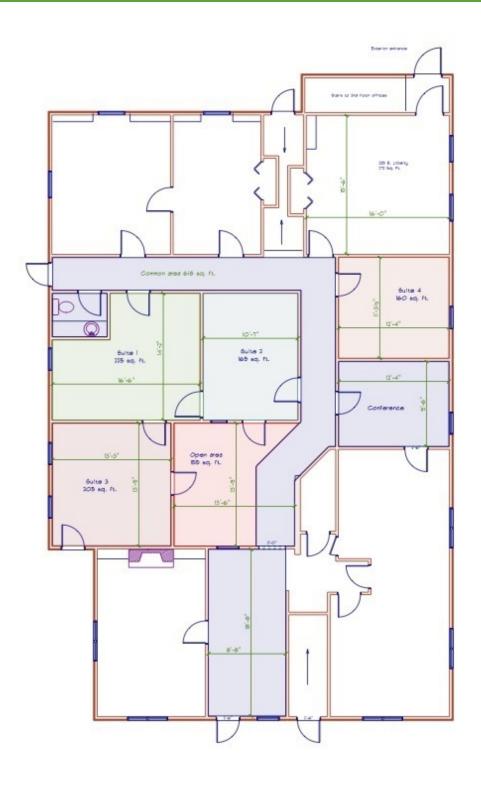

| SPACES | LEASE RATE        | SPACE SIZE |  |
|--------|-------------------|------------|--|
| 3      | \$1,600 per month | 750 SF     |  |
| 4      | \$350 per month   | 160 SF     |  |

#### **OFFERING SUMMARY**

| Lease Rate:    | \$350.00 - 1,600.00 per<br>month (MG) |
|----------------|---------------------------------------|
| Available SF:  | 160 - 750 SF                          |
| Lot Size:      | 0.43 Acres                            |
| Building Size: | 8,898 SF                              |