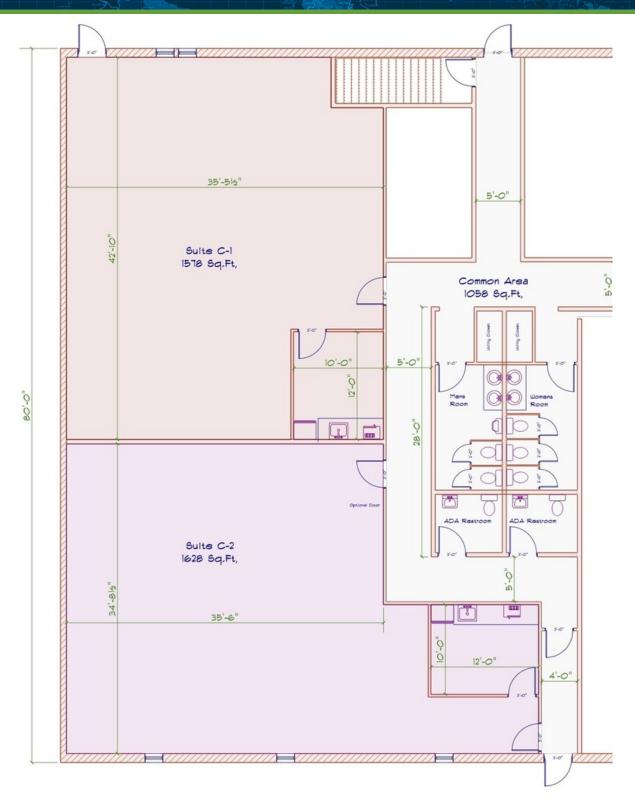

#### UNITS AVAILABLE

**NAME SIZE** 

**LEASE RATE** 

C-1

1,578 - 3,206 SF \$2,150 per month

C-2

1,628 - 3,206 SF \$2,150 per month

E-2 673 SF \$700 per month

1.050 SF

\$875 per month

1650 Sq. Ft. To 3300 Sq. Ft.

**BUSINESS WAREHOUSE SHOP** 

675 Sq. Ft. 2680 Sq. Ft.

#### PROPERTY FEATURES

MANY uses and creative layouts in this newly renovated multi-purpose building just west of Medina Square; including Office, Warehouse, Light Industrial, and Storage. Completely remodeled in 2019. All units are separately metered. Heavy power is available along with a dock and drive-in door, some units with high Tenant pays all utilities. Be the first tenant in each renovated space! NOTE: Units C-1 and C-2 will be new office built to suit and can be combined if needed. Not sure if your use/needs will work? Reach out today! Flexible options and layouts available.