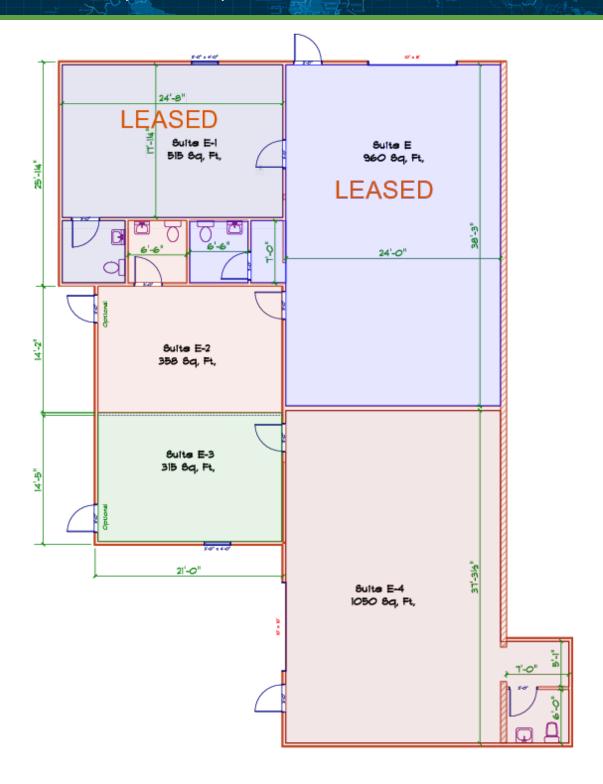

#### UNITS AVAILABLE

**NAME SIZE** 

**LEASE RATE** 

C-1

1,578 - 3,206 SF \$2,150 per month

C-2

1,628 - 3,206 SF \$2,150 per month

E-2 673 SF \$700 per month

1.050 SF

\$875 per month

1650 Sq. Ft. To 3300 Sq. Ft.

**BUSINESS WAREHOUSE SHOP** 

675 Sq. Ft. 2680 Sq. Ft.

#### PROPERTY FEATURES

MANY uses and creative layouts in this newly renovated multi-purpose building just west of Medina Square; including Office, Warehouse, Light Industrial, and Storage. Completely remodeled in 2019. All units are separately metered. Heavy power is available along with a dock and drive-in door, some units with high Tenant pays all utilities. Be the first tenant in each renovated space! NOTE: Units C-1 and C-2 will be new office built to suit and can be combined if needed. Not sure if your use/needs will work? Reach out today! Flexible options and layouts available.