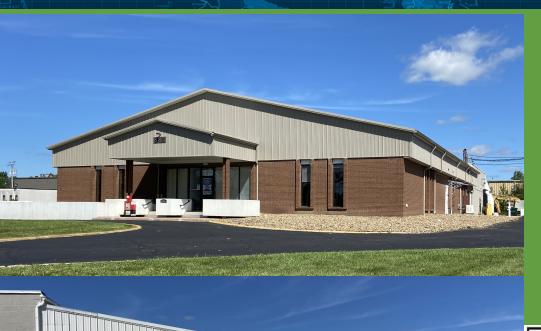

885 W. LIBERTY ST., MEDINA, OH 44256

#### **FOR LEASE**

Mixed Use/Industrial Property

#### PROPERTY FEATURES

MANY uses and creative layouts in this newly renovated multi-purpose building just west of Medina Square; including Office, Warehouse, Light Industrial, and Storage. Completely remodeled in 2019. All units are separately metered. Heavy power is available along with a dock and drive-in door, some units with high Tenant pays all utilities. Be the first tenant in each renovated space! NOTE: Units C-1 and C-2 will be new office built to suit and can be combined if needed. Not sure if your use/needs will work? Reach out today! Flexible options and layouts available.