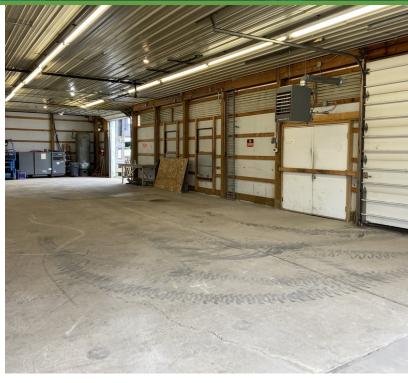

#### PROPERTY FEATURES

MANY uses and creative layouts in this newly renovated multi-purpose building just west of Medina Square; including Office, Warehouse, Light Industrial, and Storage. Completely remodeled in 2019. All units are separately metered. Heavy power is available along with a dock and drive-in door, some units with high Tenant pays all utilities. Be the first tenant in each renovated space! NOTE: Units C-1 and C-2 will be new office built to suit and can be combined if needed. Not sure if your use/needs will work? Reach out today! Flexible options and layouts available.