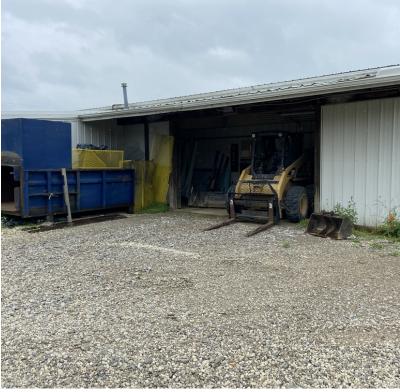

#### PROPERTY FEATURES

MANY uses and creative layouts in this newly renovated multi-purpose building just west of Medina Square; including Office, Warehouse, Light Industrial, and Storage. Completely remodeled in 2019. All units are separately metered. Heavy power is available along with a dock and drive-in door, some units with high Tenant pays all utilities. Be the first tenant in each renovated space! NOTE: Units C-1 and C-2 will be new office built to suit and can be combined if needed. Not sure if your use/needs will work? Reach out today! Flexible options and layouts available.