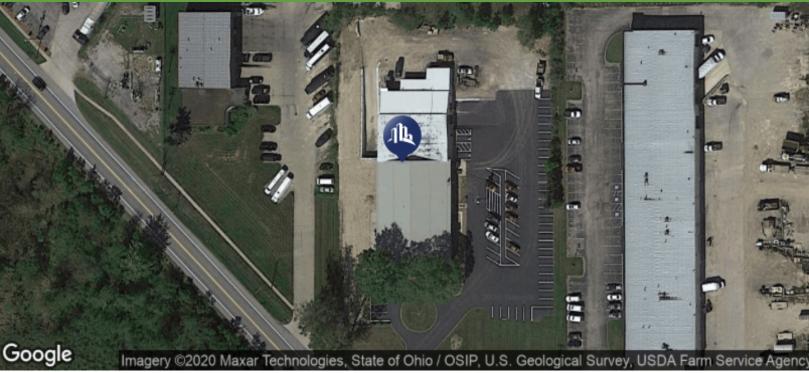

885 W. LIBERTY ST., MEDINA, OH 44256

#### **FOR LEASE**

Mixed Use/Industrial Property

#### PROPERTY FEATURES

MANY uses and creative layouts in this newly renovated multi-purpose building just west of Medina Square; including Office, Warehouse, Light Industrial, and Storage. Completely remodeled in 2019. All units are separately metered. Heavy power is available along with a dock and drive-in door, some units with high Tenant pays all utilities. Be the first tenant in each renovated space! NOTE: Units C-1 and C-2 will be new office built to suit and can be combined if needed. Not sure if your use/needs will work? Reach out today! Flexible options and layouts available.