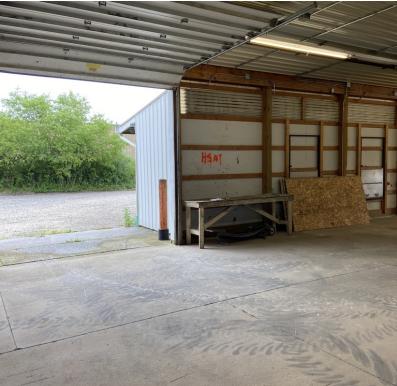

#### PROPERTY FEATURES

MANY uses and creative layouts in this newly renovated multi-purpose building just west of Medina Square; including Office, Warehouse, Light Industrial, and Storage. Completely remodeled in 2019. All units are separately metered. Heavy power is available along with a dock and drive-in door, some units with high Tenant pays all utilities. Be the first tenant in each renovated space! NOTE: Units C-1 and C-2 will be new office built to suit and can be combined if needed. Not sure if your use/needs will work? Reach out today! Flexible options and layouts available.