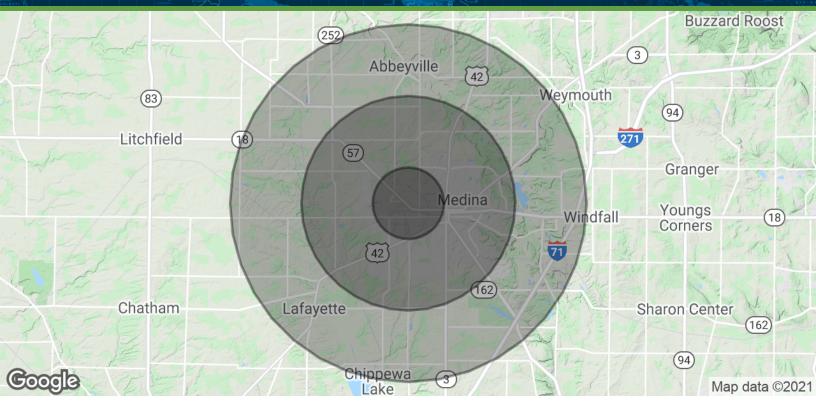

OH #2019006823

Each office independently owned and operated.

885 W. LIBERTY ST., MEDINA, OH 44256

**Industrial Property** 

**FOR LEASE** 

| POPULATION           | 1 MILE | 3 MILES | 5 MILES |
|----------------------|--------|---------|---------|
| Total Population     | 3,249  | 34,071  | 58,544  |
| Average age          | 34.6   | 35.9    | 37.7    |
| Average age (Male)   | 32.0   | 33.4    | 36.1    |
| Average age (Female) | 36.8   | 37.7    | 38.9    |
| HOUSEHOLDS & INCOME  | 1 MILE | 3 MILES | 5 MILES |

| HOUSEHOLDS & INCOME | 1 MILE    | 3 MILES   | 5 MILES   |
|---------------------|-----------|-----------|-----------|
| Total households    | 1,335     | 13,100    | 22,427    |
| # of persons per HH | 2.4       | 2.6       | 2.6       |
| Average HH income   | \$56,940  | \$71,534  | \$79,157  |
| Average house value | \$153,979 | \$171,778 | \$217,005 |

<sup>\*</sup> Demographic data derived from 2010 US Census

Steve Masica PRINCIPAL 330.714.4415 steve.masica@sperrycga.com OH #2013002150 Sarah Combs PRINCIPAL 216.293.8900 sarah.combs@sperrycga.com OH #2017004624 Michelle Masica PRINCIPAL/BROKER 330.590.7401 michelle.masica@sperrycga.com OH #2019006823