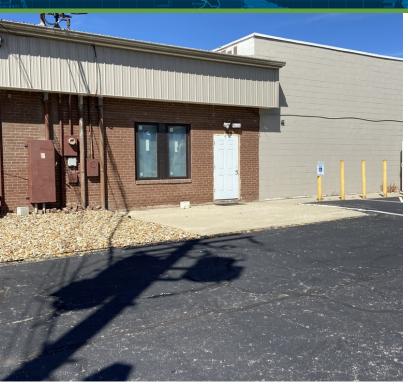

#### PROPERTY FEATURES

MANY uses and creative layouts in this newly renovated multi-purpose building just west of Medina Square; including Office, Warehouse, Light Industrial, and Storage. Completely remodeled in 2019. All units are separately metered. Heavy power is available along with a dock and drive-in door, some units with high Tenant pays all utilities. Be the first tenant in each renovated space! NOTE: Units C-1 and C-2 will be new office built to suit and can be combined if needed. Not sure if your use/needs will work? Reach out today! Flexible options and layouts available.