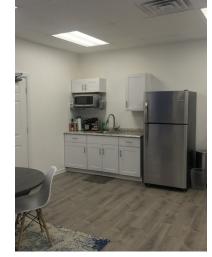

#### **PROPERTY DESCRIPTION**

MANY uses and creative layouts in this newly renovated multipurpose building just west of Medina Square; including Office, Warehouse, Light Industrial, and Storage. Completely remodeled in 2019. All units are separately metered. Heavy power is available along with a drive-in door, some units with high ceilings, and plenty of parking. Management is on site. Lease rates include CAM. Tenant pays all utilities. Be the first tenant in each renovated space! NOTE: Units C-1 and C-2 will be new office built to suit and can be combined if needed. Not sure if your use/needs will work? Reach out today! Flexible options and layouts available.