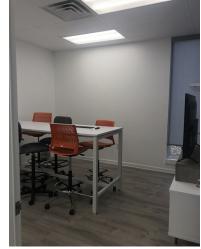

#### **PROPERTY DESCRIPTION**

MANY uses and creative layouts in this newly renovated multipurpose building just west of Medina Square; including Office, Warehouse, Light Industrial, and Storage. Completely remodeled in 2019. All units are separately metered. Heavy power is available along with a drive-in door, some units with high ceilings, and plenty of parking. Management is on site. Lease rates include CAM. Tenant pays all utilities. Be the first tenant in each renovated space! NOTE: Units C-1 and C-2 will be new office built to suit and can be combined if needed. Not sure if your use/needs will work? Reach out today! Flexible options and layouts available.