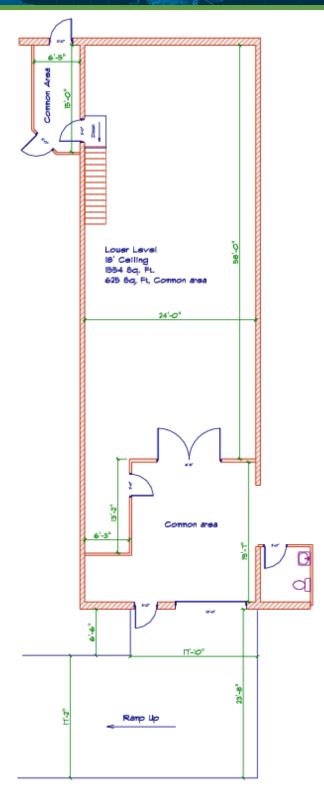

| SPACES      | LEASE RATE        | SPACE SIZE       |
|-------------|-------------------|------------------|
| C-1         | \$1,300 per month | 1,500 - 3,206 SF |
| C-2         | \$2,060 per month | 1,628 - 3,206 SF |
| Lower Level | \$1,195 per month | 1,540 SF         |
| В           | \$1,850 per month | 1,772 SF         |