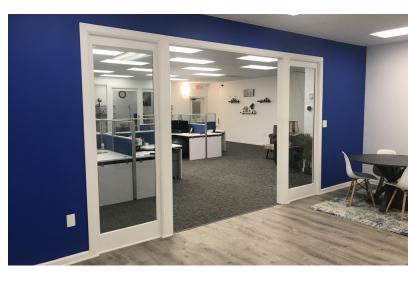

#### **PROPERTY DESCRIPTION**

MANY uses and creative layouts in this newly renovated multipurpose building just west of Medina Square; including Office, Warehouse, Light Industrial, and Storage. Completely remodeled in 2019. All units are separately metered. Heavy power is available along with a drive-in door, some units with high ceilings, and plenty of parking. Management is on site. Lease rates include CAM. Tenant pays all utilities. Be the first tenant in each renovated space! NOTE: Units C-1 and C-2 will be new office built to suit and can be combined if needed. Not sure if your use/needs will work? Reach out today! Flexible options and layouts available.

| SPACES      | LEASE RATE        | SPACE SIZE       |
|-------------|-------------------|------------------|
| C-1         | \$1,300 per month | 1,500 - 3,206 SF |
| C-2         | \$2,060 per month | 1,628 - 3,206 SF |
| Lower Level | \$1,195 per month | 1,540 SF         |
| В           | \$1,850 per month | 1,772 SF         |