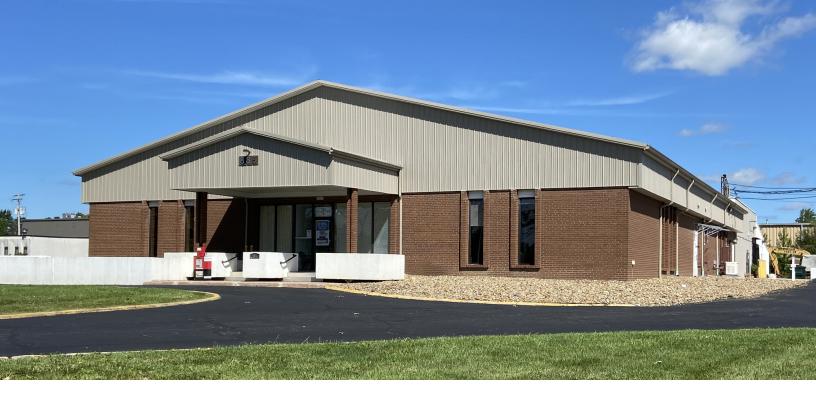

### Multi-Purpose Building FOR LEASE 885 W. LIBERTY ST., MEDINA, OH 44256 Industrial Property

#### **PROPERTY DESCRIPTION**

MANY uses and creative layouts in this newly renovated multipurpose building just west of Medina Square; including Office, Warehouse, Light Industrial, and Storage. Completely remodeled in 2019. All units are separately metered. Heavy power is available along with a drive-in door, some units with high ceilings, and plenty of parking. Management is on site. Lease rates include CAM. Tenant pays all utilities. Be the first tenant in each renovated space! NOTE: Units C-1 and C-2 will be new office built to suit and can be combined if needed. Not sure if your use/needs will work? Reach out today! Flexible options and layouts available.