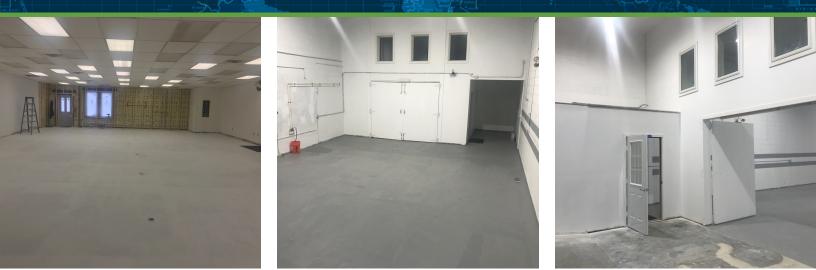

#### **PROPERTY DESCRIPTION**

MANY uses and creative layouts in this newly renovated multipurpose building just west of Medina Square; including Office, Warehouse, Light Industrial, and Storage. Completely remodeled in 2019. All units are separately metered. Heavy power is available along with a drive-in door, some units with high ceilings, and plenty of parking. Management is on site. Lease rates include CAM. Tenant pays all utilities. Be the first tenant in each renovated space! NOTE: Units C-1 and C-2 will be new office built to suit and can be combined if needed. Not sure if your use/needs will work? Reach out today! Flexible options and layouts available.

| SPACES      | LEASE RATE        | SPACE SIZE       |
|-------------|-------------------|------------------|
| C-1         | \$1,300 per month | 1,500 - 3,206 SF |
| C-2         | \$2,060 per month | 1,628 - 3,206 SF |
| Lower Level | \$1,195 per month | 1,540 SF         |
| В           | \$1,850 per month | 1,772 SF         |