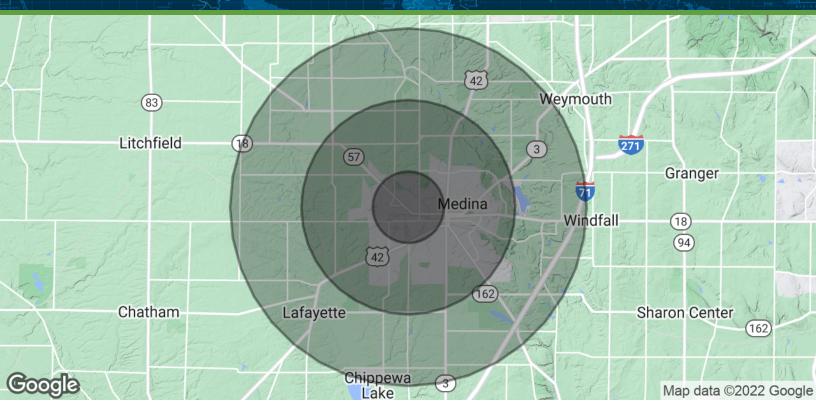

## Multi-Purpose Building FOR LEASE

885 W. LIBERTY ST., MEDINA, OH 44256

Industrial Property

| POPULATION           | 1 MILE    | 3 MILES    | 5 MILES   |
|----------------------|-----------|------------|-----------|
| Total Population     | 3,249     | 34,071     | 58,544    |
| Average age          | 34.6      | 35.9       | 37.7      |
| Average age (Male)   | 32.0      | 33.4       | 36.1      |
| Average age (Female) | 36.8      | 37.7       | 38.9      |
| HOUSEHOLDS & INCOME  | 1 MILE    | 3 MILES    | 5 MILES   |
| Total households     | 1,335     | 13,100     | 22,427    |
| # of persons per HH  | 2.4       | 2.6        | 2.6       |
| Average HH income    | \$56,940  | \$71,534   | \$79,157  |
| Average house value  | \$153,979 | \$171,778  | \$217,005 |
| 5                    | 1 ,       | +···.,···= | <i> </i>  |

\* Demographic data derived from 2010 US Census

Steve Masica PRINCIPAL 330.714.4415 steve.masica@sperrycga.com OH #2013002150

Each office independently owned and operated.

We obtained the information above from sources we believe to be reliable. However, we have not verified its accuracy and make no guarantee, warranty or representation about it. It is submitted subject to the possibility of errors, omissions, change of price, rental or other conditions, prior sale, lease or financing, or withdrawal without notice. We include projections, opinions, assumptions or estimates for example only, and they may not represent current or future performance of the property. You and your tax and legal advisors should conduct your own investigation of the property and transaction.