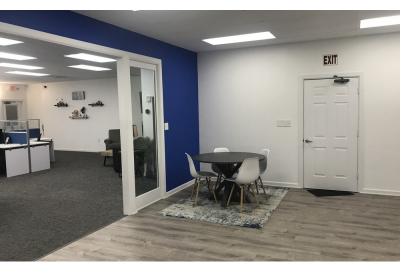

#### **PROPERTY DESCRIPTION**

MANY uses and creative layouts in this newly renovated multipurpose building just west of Medina Square; including Office, Warehouse, Light Industrial, and Storage. Completely remodeled in 2019. All units are separately metered. Heavy power is available along with a drive-in door, some units with high ceilings, and plenty of parking. Management is on site. Lease rates include CAM. Tenant pays all utilities. Be the first tenant in each renovated space! NOTE: Units C-1 and C-2 will be new office built to suit and can be combined if needed. Not sure if your use/needs will work? Reach out today! Flexible options and layouts available.

| SPACES      | LEASE RATE        | SPACE SIZE       |
|-------------|-------------------|------------------|
| C-1         | \$1,300 per month | 1,500 - 3,206 SF |
| C-2         | \$2,060 per month | 1,628 - 3,206 SF |
| Lower Level | \$1,195 per month | 1,540 SF         |
| В           | \$1,850 per month | 1,772 SF         |