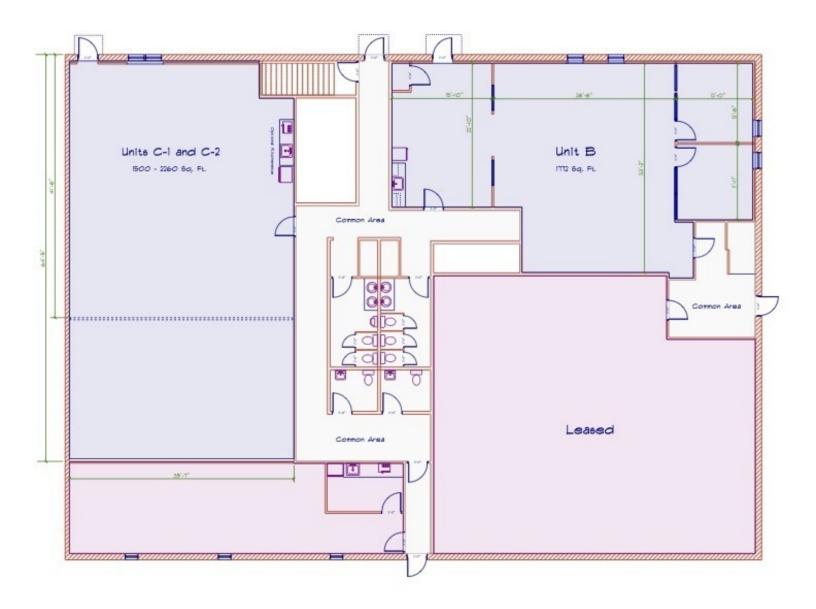

#### **PROPERTY DESCRIPTION**

MANY uses and creative layouts in this newly renovated multipurpose building just west of Medina Square; including Office, Warehouse, Light Industrial, and Storage. Completely remodeled in 2019. All units are separately metered. Heavy power is available along with a drive-in door, some units with high ceilings, and plenty of parking. Management is on site. Lease rates include CAM. Tenant pays all utilities. Be the first tenant in each renovated space! NOTE: Units C-1 and C-2 will be new office built to suit and can be combined if needed. Not sure if your use/needs will work? Reach out today! Flexible options and layouts available.

| SPACES      | LEASE RATE        | SPACE SIZE       |
|-------------|-------------------|------------------|
| C-1         | \$1,300 per month | 1,500 - 3,206 SF |
| C-2         | \$2,060 per month | 1,628 - 3,206 SF |
| Lower Level | \$1,195 per month | 1,540 SF         |
| В           | \$1,850 per month | 1,772 SF         |