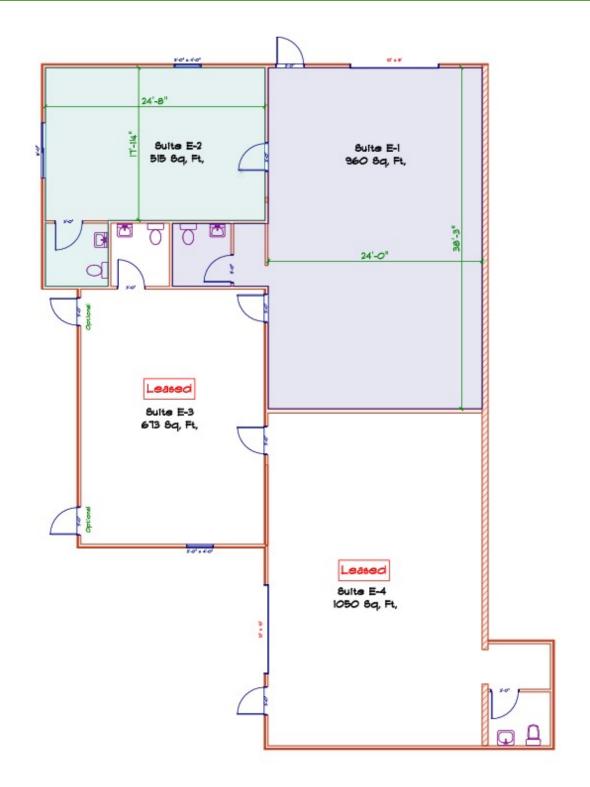

| SPACES      | LEASE RATE        | SPACE SIZE       |
|-------------|-------------------|------------------|
| C-1         | \$1,300 per month | 1,500 - 3,206 SF |
| C-2         | \$2,060 per month | 1,628 - 3,206 SF |
| Lower Level | \$1,195 per month | 1,540 SF         |
| В           | \$1,850 per month | 1,772 SF         |