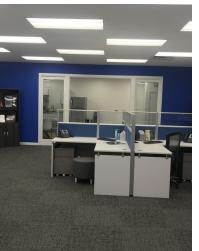

#### **PROPERTY DESCRIPTION**

MANY uses and creative layouts in this newly renovated multipurpose building just west of Medina Square; including Office, Warehouse, Light Industrial, and Storage. Completely remodeled in 2019. All units are separately metered. Heavy power is available along with a drive-in door, some units with high ceilings, and plenty of parking. Management is on site. Lease rates include CAM. Tenant pays all utilities. Be the first tenant in each renovated space! NOTE: Units C-1 and C-2 will be new office built to suit and can be combined if needed. Not sure if your use/needs will work? Reach out today! Flexible options and layouts available.