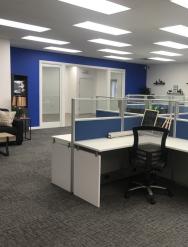

#### **PROPERTY DESCRIPTION**

MANY uses and creative layouts in this newly renovated multipurpose building just west of Medina Square; including Office, Warehouse, Light Industrial, and Storage. Completely remodeled in 2019. All units are separately metered. Heavy power is available along with a drive-in door, some units with high ceilings, and plenty of parking. Management is on site. Lease rates include CAM. Tenant pays all utilities. Be the first tenant in each renovated space! NOTE: Units C-1 and C-2 will be new office built to suit and can be combined if needed. Not sure if your use/needs will work? Reach out today! Flexible options and layouts available.