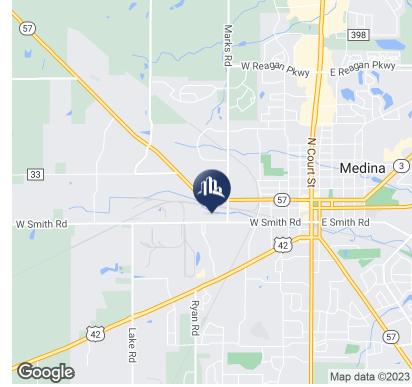

### **LOCATION DESCRIPTION**

On the north side of W. Smith. 5 miles west of I-71 and SR 18

#### LOCATION INFORMATION

| Building Name    | 775-779 W. Smith Rd. |
|------------------|----------------------|
| Street Address   | 775 W. Smith Rd.     |
| City, State, Zip | Medina, OH 44256     |
| County           | Medina               |
| Market           | Greater Cleveland    |
| Sub-market       | Medina County        |
| Cross-Streets    | S State Rd; Lake Rd. |