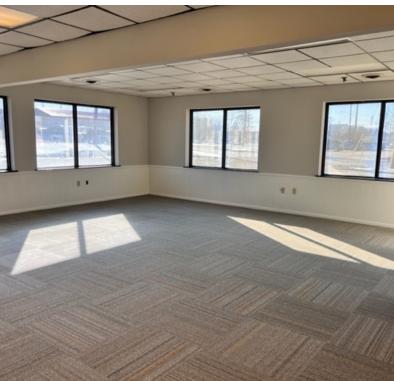

#### PROPERTY DESCRIPTION

Nine executive offices available with flexible layout options. Offices range from 137 SF up to 731 SF and share common restrooms. Rental rates include all utilities.

#### **PROPERTY HIGHLIGHTS**

- · Rent includes all utilities
- · One and two room suites available
- Several layouts available
- New paint and carpet (2023)
- Common restrooms
- · Plenty of parking
- · High visibility location
- Close to downtown business district, industrial businesses and amenities