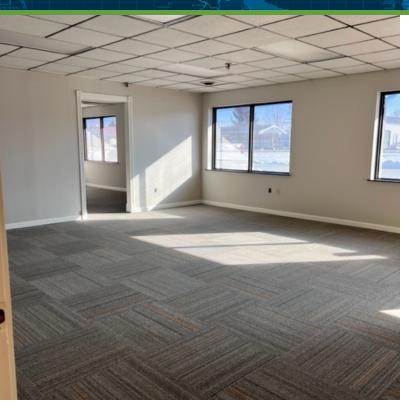

#### PROPERTY DESCRIPTION

Nine executive offices available with flexible layout options. Offices range from 137 SF up to 731 SF and share common restrooms. Rental rates include all utilities.

#### **PROPERTY HIGHLIGHTS**

- · Rent includes all utilities
- · One and two room suites available
- Several layouts available
- New paint and carpet (2023)
- Common restrooms
- · Plenty of parking
- · High visibility location
- Close to downtown business district, industrial businesses and amenities