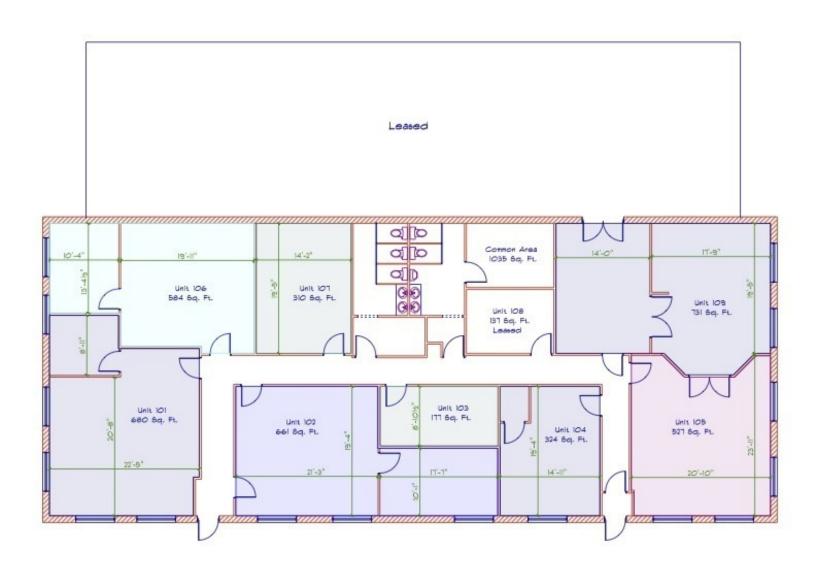

#### PROPERTY DESCRIPTION

Nine executive offices available with flexible layout options. Offices range from 137 SF up to 731 SF and share common restrooms. Rental rates include all utilities.

#### **OFFERING SUMMARY**

| Lease Rate:      | \$200.00 - 850.00 per<br>month (Gross) |
|------------------|----------------------------------------|
| Number of Units: | 9                                      |
| Available SF:    | 177 - 731 SF                           |
| Building Size:   | 48,450 SF                              |