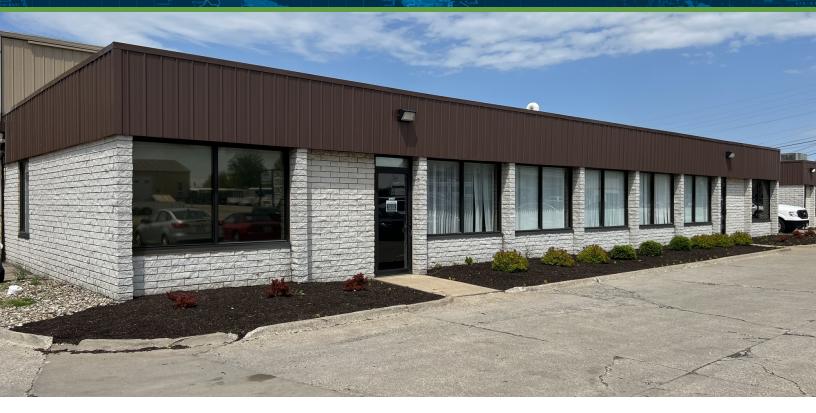

775 W. SMITH RD., MEDINA, OH 44256

Office Building

#### PROPERTY DESCRIPTION

Nine executive offices available with flexible layout options. Offices range from 137 SF up to 731 SF and share common restrooms. Rental rates include all utilities.

#### **PROPERTY HIGHLIGHTS**

- · Rent includes all utilities
- · One and two room suites available
- Several layouts available
- New paint and carpet (2023)
- Common restrooms
- · Plenty of parking
- · High visibility location
- Close to downtown business district, industrial businesses and amenities