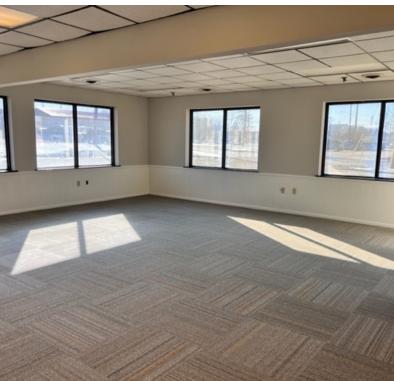

#### PROPERTY DESCRIPTION

Five executive offices available with flexible layout options. Offices range from 310 SF up to 680 SF and share common restrooms. Rental rates include all utilities.

#### **PROPERTY HIGHLIGHTS**

- · Rent includes all utilities
- · One and two room suites available
- Several layouts available
- New paint and carpet (2023)
- Common restrooms
- · Plenty of parking
- · High visibility location
- Close to downtown business district, industrial businesses and amenities