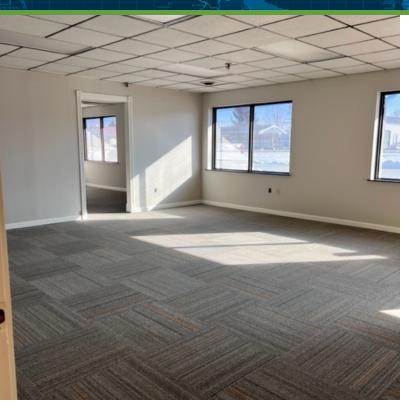

#### PROPERTY DESCRIPTION

Five executive offices available with flexible layout options. Offices range from 310 SF up to 680 SF and share common restrooms. Rental rates include all utilities.

#### **PROPERTY HIGHLIGHTS**

- · Rent includes all utilities
- · One and two room suites available
- Several layouts available
- New paint and carpet (2023)
- Common restrooms
- · Plenty of parking
- · High visibility location
- Close to downtown business district, industrial businesses and amenities