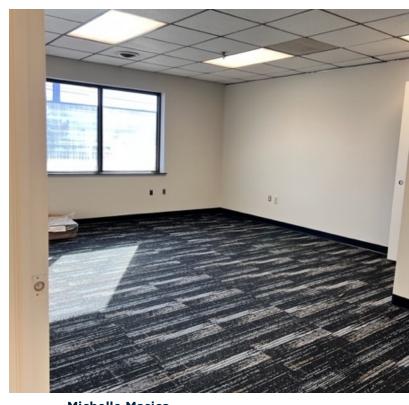

#### PROPERTY DESCRIPTION

Five executive offices available with flexible layout options. Offices range from 310 SF up to 680 SF and share common restrooms. Rental rates include all utilities.

#### **PROPERTY HIGHLIGHTS**

- · Rent includes all utilities
- · One and two room suites available
- Several layouts available
- New paint and carpet (2023)
- Common restrooms
- · Plenty of parking
- · High visibility location
- Close to downtown business district, industrial businesses and amenities