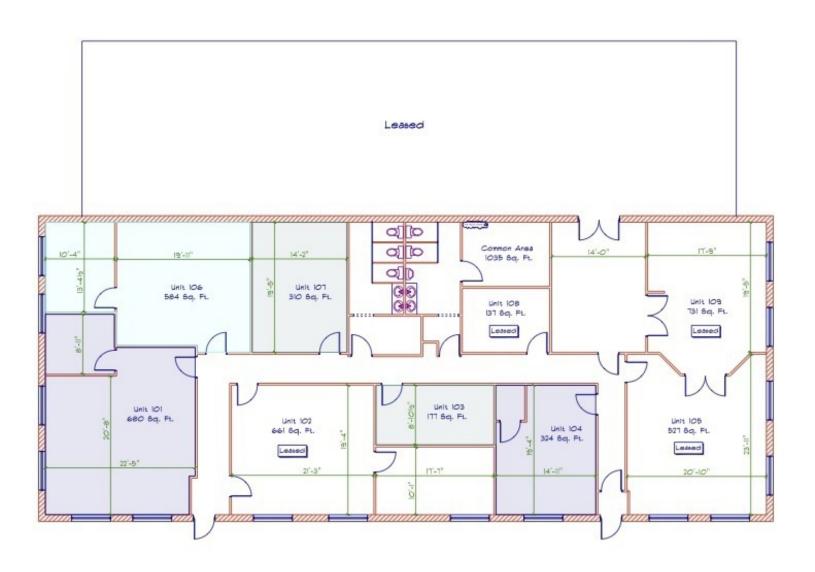

#### PROPERTY DESCRIPTION

Five executive offices available with flexible layout options. Offices range from 310 SF up to 680 SF and share common restrooms. Rental rates include all utilities.

### **OFFERING SUMMARY**

| Lease Rate:      | \$350.00 - 850.00 per<br>month (Gross) |
|------------------|----------------------------------------|
| Number of Units: | 5                                      |
| Available SF:    | 310 - 680 SF                           |
| Building Size:   | 48,450 SF                              |