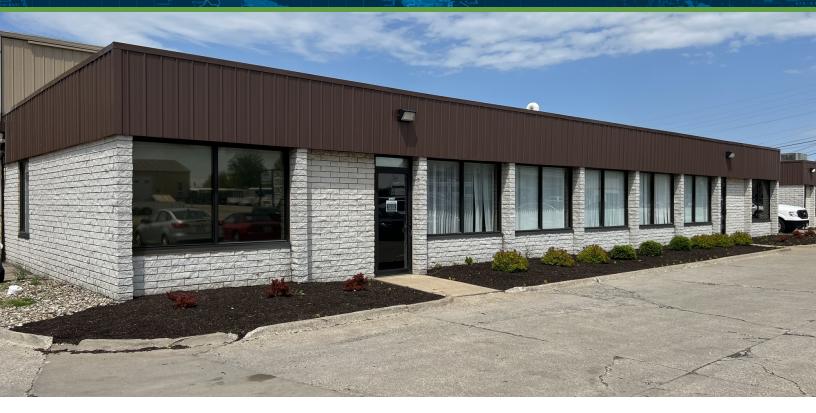

775 W. SMITH RD., MEDINA, OH 44256

Office Building

#### **PROPERTY HIGHLIGHTS**

- · Rent includes all utilities
- · One and two room suites available
- Several layouts available
- New paint and carpet (2023)
- Common restrooms
- · Plenty of parking
- · High visibility location
- Close to downtown business district, industrial businesses and amenities