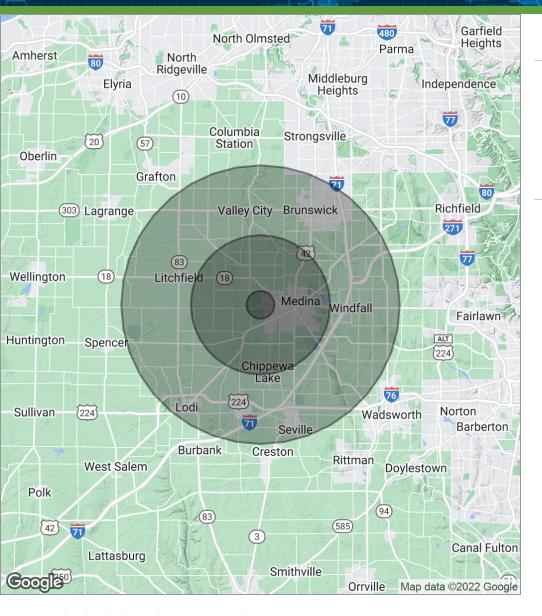

## **DEMOGRAPHICS MAP**

| POPULATION                            | 1 MILE        | 5 MILES              | 10 MILES               |
|---------------------------------------|---------------|----------------------|------------------------|
| Total population                      | 604           | 25,144               | 114,693                |
| Median age                            | 44.6          | 39.0                 | 39.5                   |
| Median age (Male)                     | 44.2          | 37.0                 | 38.8                   |
| Median age (Female)                   | 45.3          | 40.7                 | 40.1                   |
|                                       |               |                      |                        |
| HOUSEHOLDS & INCOME                   | 1 MILE        | 5 MILES              | 10 MILES               |
| HOUSEHOLDS & INCOME  Total households | 1 MILE<br>228 | <b>5 MILES</b> 9,742 | <b>10 MILES</b> 42,459 |
|                                       |               |                      |                        |
| Total households                      | 228           | 9,742                | 42,459                 |

<sup>\*</sup> Demographic data derived from 2020 ACS - US Census

115.9 ACRES OF VACANT LAND ZONED I-1 NEAR INDUSTRIAL PARK

BRANCH ROAD AND SMITH ROAD V/L, MEDINA, OH 44256

SperryCGA - The Masica Company // 2814 DETROIT AVE. SUITE 119, CLEVELAND, OH 44113 // THEMASICACOMPANY.COM

**DEMOGRAPHICS MAP // 5** 