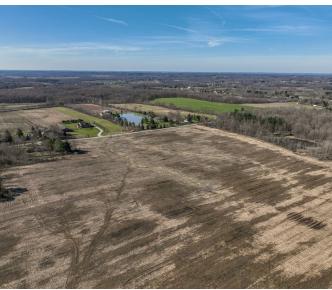

# **ADDITIONAL PHOTOS**

115.9 ACRES OF VACANT LAND ZONED I-1 NEAR INDUSTRIAL PARK

BRANCH ROAD AND SMITH ROAD V/L, MEDINA, OH 44256

ADDITIONAL PHOTOS // 3

SperryCGA - The Masica Company // 2814 DETROIT AVE. SUITE 119 , CLEVELAND, OH 44113 // THEMASICACOMPANY.COM