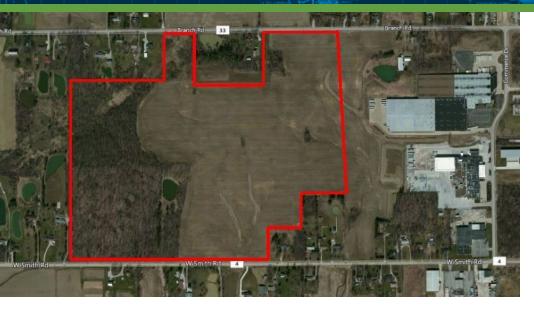

#### PROPERTY OVERVIEW

One of the largest Industrially zoned sites in Northeast Ohio AND located in an OPPORTUNITY ZONE! This property is situated between Smith Rd and Branch Rd contains five parcels to make up the 115.9 acres. Land is zoned I-1 Industrial with water at the street and sewer nearby. The property is easily developed and provides direct frontage on both W. Smith and Branch roads.

#### **PROPERTY HIGHLIGHTS**

- Approx. 1800' frontage on W. Smith Rd.
- Approx. 1000' frontage on Branch Rd.
- 2.5 Miles west of Downtown Medina
- Just west of Commerce Dr. and the Medina Industrial Park
- 8.5 miles from I-71 and Rt. 18
- 10.5 miles to 1-71/Rt. 224/I-76