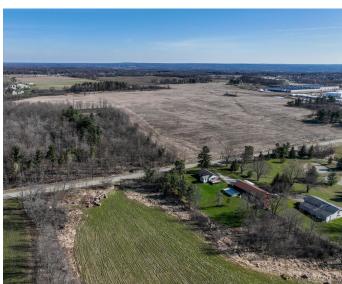

# **ADDITIONAL PHOTOS**

115.9 ACRES OF VACANT LAND ZONED I-1 NEAR INDUSTRIAL PARK

BRANCH ROAD AND SMITH ROAD V/L, MEDINA, OH 44256

ADDITIONAL PHOTOS // 3

SperryCGA - The Masica Company // 2814 DETROIT AVE. SUITE 119 , CLEVELAND, OH 44113 // THEMASICACOMPANY.COM

#### PROPERTY OVERVIEW

One of the largest Industrially zoned sites in Northeast Ohio AND located in an OPPORTUNITY ZONE! This property is situated between Smith Rd and Branch Rd contains five parcels to make up the 115.9 acres. Land is zoned I-1 Industrial with water at the street and sewer nearby. The property is easily developed and provides direct frontage on both W. Smith and Branch roads.

#### **PROPERTY HIGHLIGHTS**

- Approx. 1800' frontage on W. Smith Rd.
- Approx. 1000' frontage on Branch Rd.
- 2.5 Miles west of Downtown Medina
- Just west of Commerce Dr. and the Medina Industrial Park
- 8.5 miles from I-71 and Rt. 18
- 10.5 miles to 1-71/Rt. 224/I-76