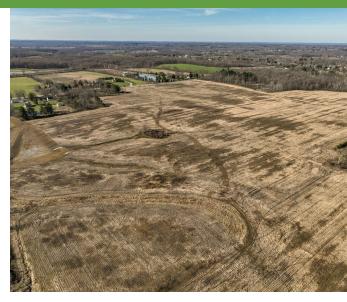

# **ADDITIONAL PHOTOS**

115.9 ACRES OF VACANT LAND ZONED I-1 NEAR INDUSTRIAL PARK

BRANCH ROAD AND SMITH ROAD V/L, MEDINA, OH 44256

ADDITIONAL PHOTOS // 3

SperryCGA - The Masica Company // 2814 DETROIT AVE. SUITE 119 , CLEVELAND, OH 44113 // THEMASICACOMPANY.COM