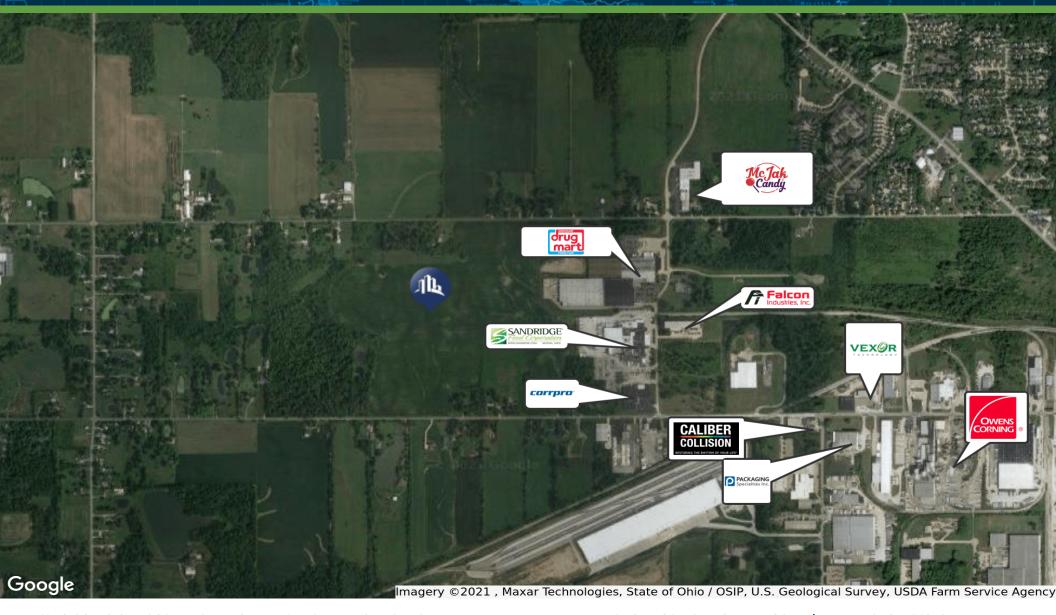

## REGIONAL MAP

115.9 ACRES OF VACANT LAND ZONED I-1 NEAR INDUSTRIAL PARK

BRANCH ROAD AND SMITH ROAD V/L, MEDINA, OH 44256

SperryCGA - The Masica Company // 2814 DETROIT AVE. SUITE 119 , CLEVELAND, OH 44113 // THEMASICACOMPANY.COM
We obtained the information above from sources we believe to be reliable. However, we have not verified its accuracy and make no guarantee, warranty or representation about it. It is submitted

REGIONAL MAP // 4