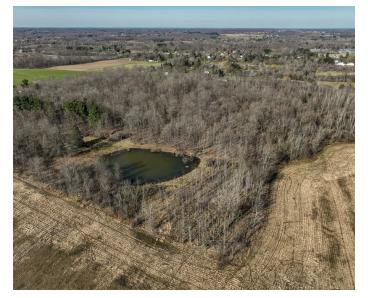

# **ADDITIONAL PHOTOS**

115.9 ACRES OF VACANT LAND ZONED I-1 NEAR INDUSTRIAL PARK

BRANCH ROAD AND SMITH ROAD V/L, MEDINA, OH 44256

ADDITIONAL PHOTOS // 3

SperryCGA - The Masica Company // 2814 DETROIT AVE. SUITE 119 , CLEVELAND, OH 44113 // THEMASICACOMPANY.COM