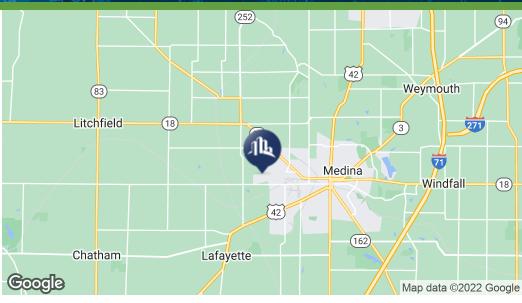

## REGIONAL MAP

115.9 ACRES OF VACANT LAND ZONED I-1 NEAR INDUSTRIAL PARK

BRANCH ROAD AND SMITH ROAD V/L, MEDINA, OH 44256

SperryCGA - The Masica Company // 2814 DETROIT AVE. SUITE 119 , CLEVELAND, OH 44113 // THEMASICACOMPANY.COM
We obtained the information above from sources we believe to be reliable. However, we have not verified its accuracy and make no guarantee, warranty or representation about it. It is submitted

REGIONAL MAP // 4