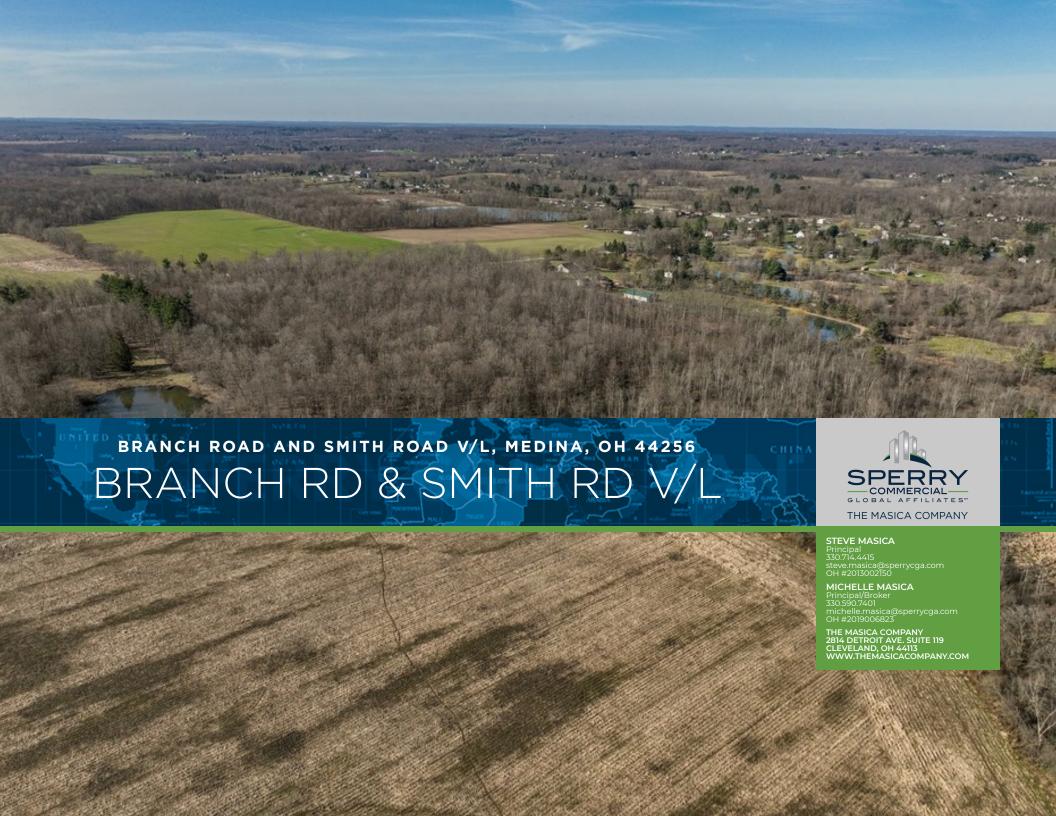

### **EXECUTIVE SUMMARY**

#### OFFERING SUMMARY

| Sale Price:   | \$3,950,000             |
|---------------|-------------------------|
| Available SF: |                         |
| Lot Size:     | 115.9 Acres             |
| Price / Acre: | \$34,081                |
| Zoning:       | I-1 Industrial          |
| Market:       | Greater Akron/Cleveland |
| Submarket:    | Medina                  |

#### PROPERTY OVERVIEW

One of the largest Industrially zoned sites in Northeast Ohio AND located in an OPPORTUNITY ZONE! This property is situated between Smith Rd and Branch Rd contains five parcels to make up the 115.9 acres. Land is zoned I-1 Industrial with water at the street and sewer nearby. The property is easily developed and provides direct frontage on both W. Smith and Branch roads.

#### 115.9 ACRES OF VACANT LAND ZONED I-1 NEAR INDUSTRIAL PARK

BRANCH ROAD AND SMITH ROAD V/L, MEDINA, OH 44256

EXECUTIVE SUMMARY // 2

subject to the possibility of errors, omissions, change of price, rental or other conditions, prior sale, lease or financing, or withdrawal without notice. We include projections, opinions, assumptions or estimates for example only, and they may not represent current or future performance of the property. You and your tax and legal advisors should conduct your own investigation of the