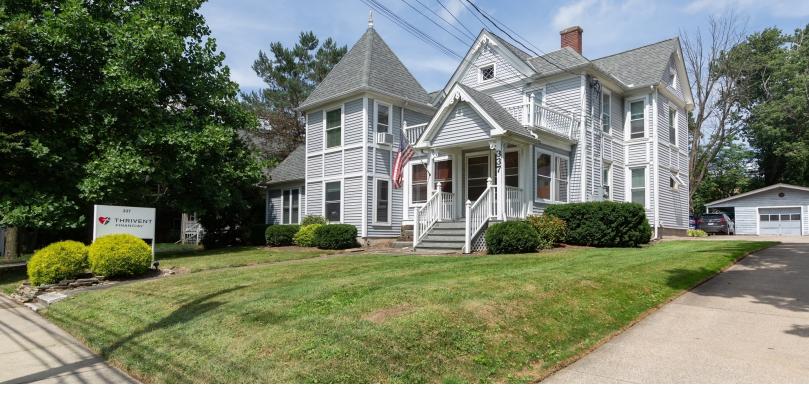

## **FOR LEASE**

337 E WASHINGTON ST, MEDINA, OH 44256

Office Building

#### PROPERTY DESCRIPTION

This second floor, quaint office space is near the Medina Square area. The office space is 315 SF with an office and/or extra office/kitchen depending upon your needs. Great space for a new business. There is also a 264 SF garage area available for cold storage.

#### **LOCATION DESCRIPTION**

Located just two blocks east of the Historic Medina Square with great visibility on East Washington/Route 18