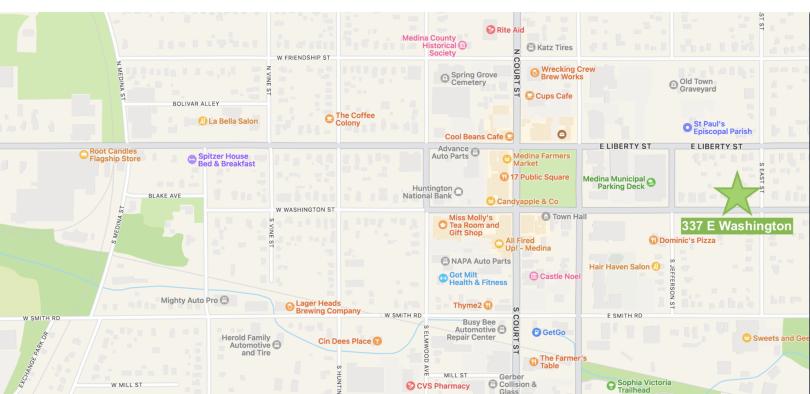

#### **LOCATION DESCRIPTION**

Located just two blocks east of the Historic Medina Square with great visibility on East Washington/Route 18